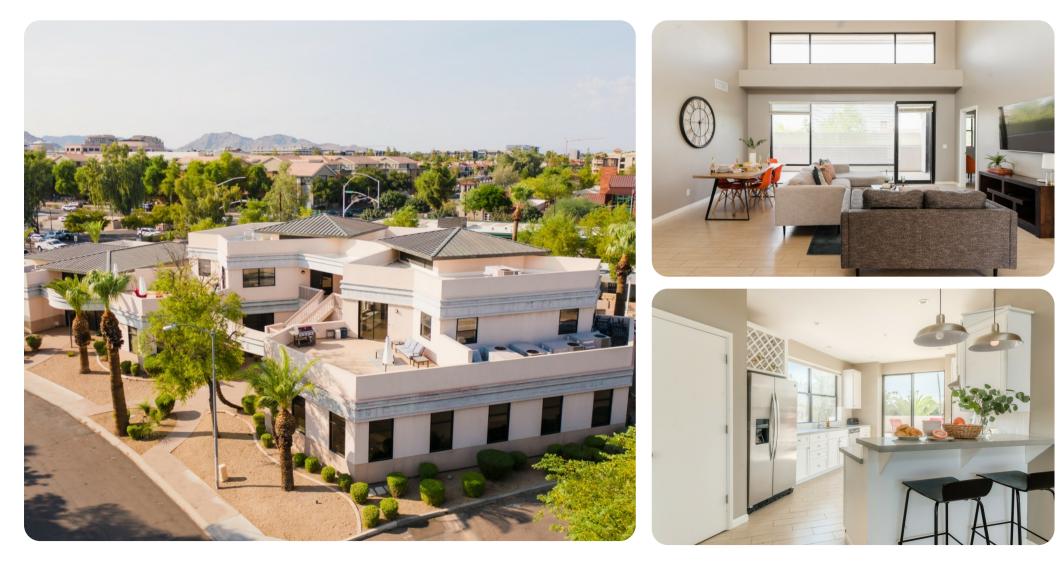

# © Scottsdale 284

📼 6 🗁 4 🖧 16

Scottsdale 284 | Page 1 of 8

This is a 2 Unit Buyout consisting of 6 bedrooms

#### **Key Features**

- 6 bedrooms
- 2.5 bathrooms
- Sleeps 16
- Private pool

#### Living areas

- Open-plan living area
- Tastefully furnished living room with comfortable sofas and TV
- Fully equipped kitchen
- Breakfast bar with seating
- Dining table and chairs

## Outdoor area

- Lounge area
- BBQ