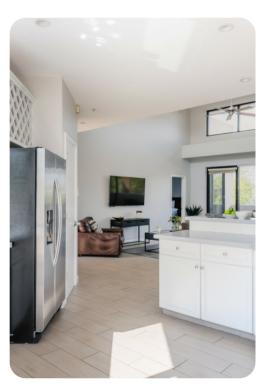

#### Living areas

- Open-plan living area
- Tastefully furnished living room with comfortable sofas and TV
- Fully equipped kitchen
- Breakfast bar with seating
- Dining table and chairs

#### Home entertainment

• Flat-screen TVs in the living area and bedrooms