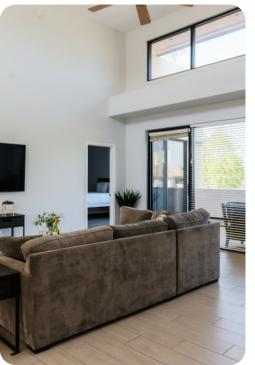

#### Living areas

- Open-plan living area
- Tastefully furnished living room with comfortable sofas and TV
- Fully equipped kitchen
- Breakfast bar with seating
- Dining table and chairs

#### Home entertainment

• Flat-screen TVs in the living area and bedrooms