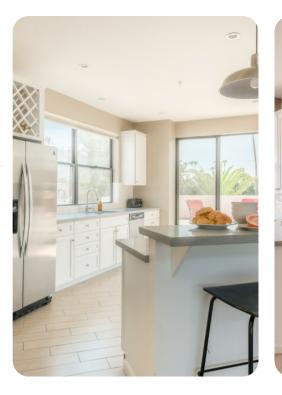

#### Living areas

- Open-plan living area
- Tastefully furnished living room with comfortable sofas and TV
- Fully equipped kitchen
- Breakfast bar with seating
- Dining table and chairs