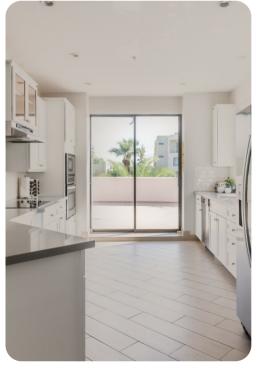

#### Living areas

- Open-plan living area
- Tastefully furnished living room with comfortable sofas and TV
- Fully equipped kitchen
- Breakfast bar with seating
- Dining table and chairs