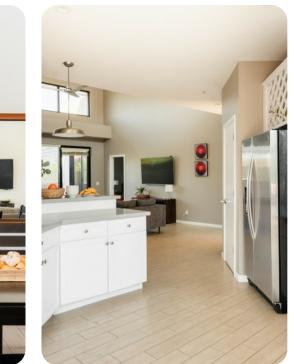

#### Living areas

- Open-plan living area
- Tastefully furnished living room with comfortable sofas and TV
- Fully equipped kitchen
- Breakfast bar with seating
- Dining table and chairs

#### Home entertainment

• Flat-screen TVs in the living area and bedrooms