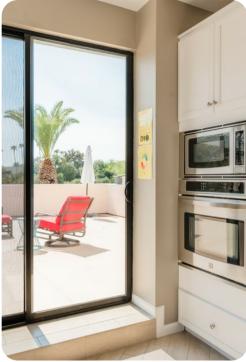

#### Living areas

- Open-plan living area
- Tastefully furnished living room with comfortable sofas and TV
- Fully equipped kitchen
- Breakfast bar with seating
- Dining table and chairs