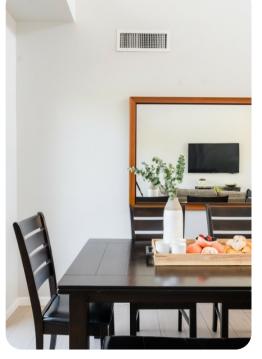

#### Living areas

- Open-plan living area
- Tastefully furnished living room with comfortable sofas and TV
- Fully equipped kitchen
- Breakfast bar with seating
- Dining table and chairs