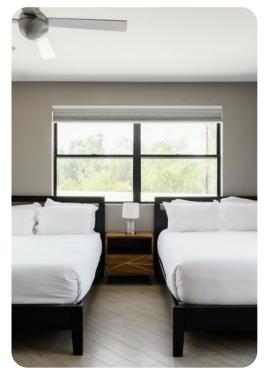

### Bedrooms

#### Unit 1

- Bedroom 1 King-size bed
- Bedroom 2 2 queen-size beds
- Bedroom 3 2 queen-size beds

#### Unit 2

- Bedroom 4 King-size bed
- Bedroom 5 2 queen-size beds
- Bedroom 6 Queen-size bed and bunk bed