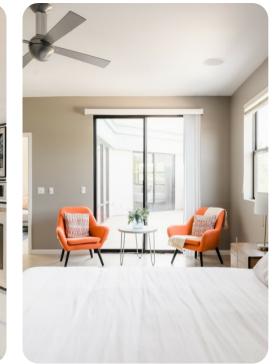

#### Living areas

- Open-plan living area
- Tastefully furnished living room with comfortable sofas and TV
- Fully equipped kitchen
- Breakfast bar with seating
- Dining table and chairs