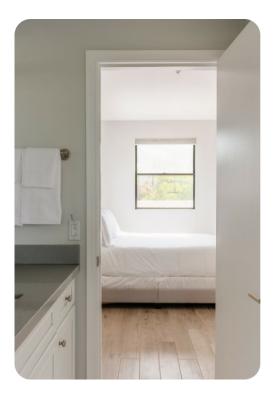

### Bedrooms

#### Unit 1

- Bedroom 1 King-size bed
- Bedroom 2 2 queen-size beds
- Bedroom 3 2 queen-size beds

#### Unit 2

- Bedroom 4 King-size bed
- Bedroom 5 2 queen-size beds
- Bedroom 6 Queen-size bed and bunk bed