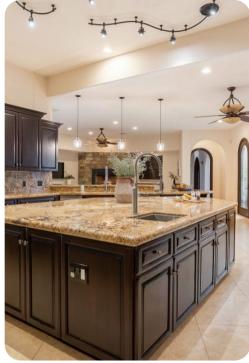

#### Main House

- Open-plan living area
- Tastefully furnished living room with comfortable sofas, fireplace and TV
- Fully equipped kitchen
- Breakfast bar with seating
- Dining table and chairs