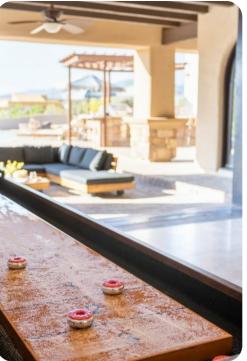

### Home entertainment

- Flat-screen TVs in the living area and bedrooms
- Home theater with flat-screen TV and comfortable sofa
- Home gym
- Home office
- Table tennis
- Shuffleboard

#### Outdoor area

- Private pool
- Hot tub
- Sun loungers
- Alfresco dining
- Outdoor kitchen
- Fire pit