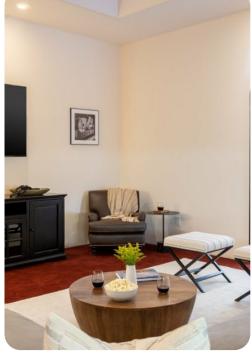

#### Main House

- Open-plan living area
- Tastefully furnished living room with comfortable sofas, fireplace and TV
- Fully equipped kitchen
- Breakfast bar with seating
- Dining table and chairs

### Home entertainment

- Flat-screen TVs in the living area and bedrooms
- Home theater with flat-screen TV and comfortable sofa
- Home gym
- Home office
- Table tennis
- Shuffleboard