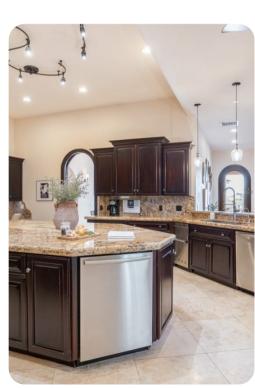

#### Main House

- Open-plan living area
- Tastefully furnished living room with comfortable sofas, fireplace and TV
- Fully equipped kitchen
- Breakfast bar with seating
- Dining table and chairs