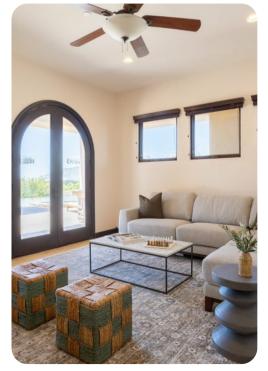

# Living area

#### Main House

- Open-plan living area
- Tastefully furnished living room with comfortable sofas, fireplace and TV
- Fully equipped kitchen
- Breakfast bar with seating
- Dining table and chairs