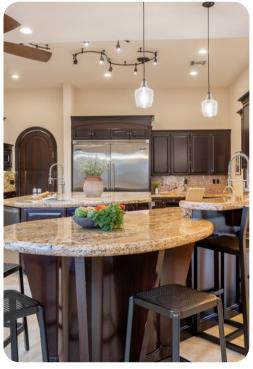

#### Main House

- Open-plan living area
- Tastefully furnished living room with comfortable sofas, fireplace and TV
- Fully equipped kitchen
- Breakfast bar with seating
- Dining table and chairs