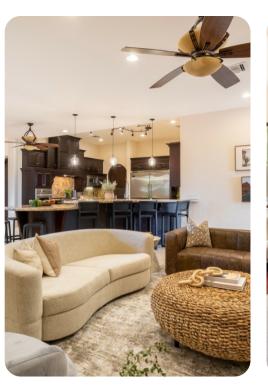

#### Main House

- Open-plan living area
- Tastefully furnished living room with comfortable sofas, fireplace and TV
- Fully equipped kitchen
- Breakfast bar with seating
- Dining table and chairs