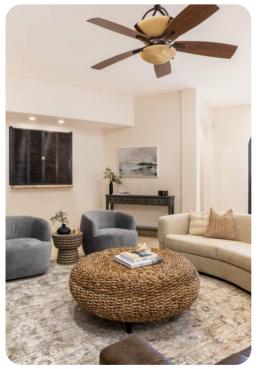

# Living area

#### Main House

- Open-plan living area
- Tastefully furnished living room with comfortable sofas, fireplace and TV
- Fully equipped kitchen
- Breakfast bar with seating
- Dining table and chairs