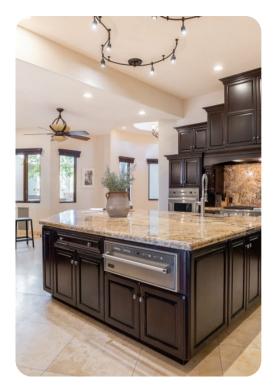

#### Main House

- Open-plan living area
- Tastefully furnished living room with comfortable sofas, fireplace and TV
- Fully equipped kitchen
- Breakfast bar with seating
- Dining table and chairs