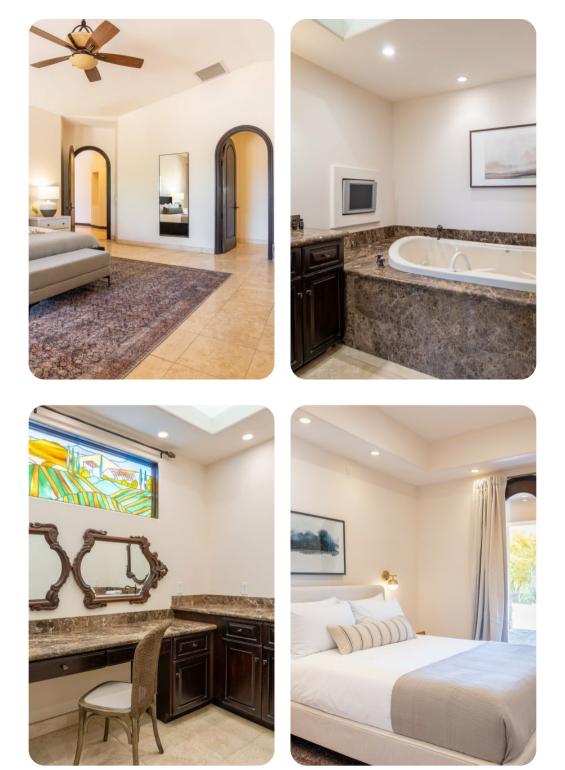

## Main House

- Bedroom 1 King-size bed
- Bedroom 2 Queen-size bed
- Bedroom 3 King-size bed
- Bedroom 4 Bunk bed (Double/Double)