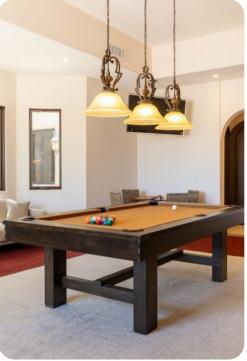

### Home entertainment

- Flat-screen TVs in the living area and bedrooms
- Home theater with flat-screen TV and comfortable sofa
- Home gym
- Home office
- Table tennis
- Shuffleboard