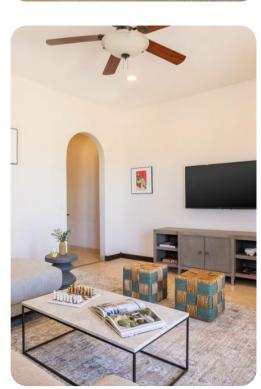

# Living area

#### Main House

- Open-plan living area
- Tastefully furnished living room with comfortable sofas, fireplace and TV
- Fully equipped kitchen
- Breakfast bar with seating
- Dining table and chairs