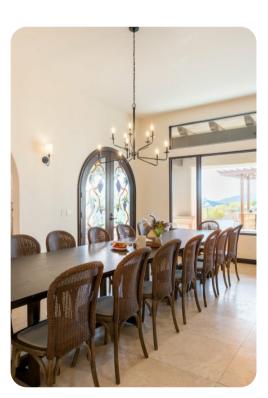

#### Main House

- Open-plan living area
- Tastefully furnished living room with comfortable sofas, fireplace and TV
- Fully equipped kitchen
- Breakfast bar with seating
- Dining table and chairs

## Casita

- Living room with comfortable sofa and TV
- Fully equipped kitchen
- Dining table and chairs