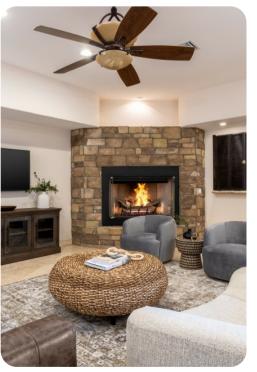

#### Main House

- Open-plan living area
- Tastefully furnished living room with comfortable sofas, fireplace and TV
- Fully equipped kitchen
- Breakfast bar with seating
- Dining table and chairs

### Home entertainment

- Flat-screen TVs in the living area and bedrooms
- Home theater with flat-screen TV and comfortable sofa
- Home gym
- Home office
- Table tennis
- Shuffleboard