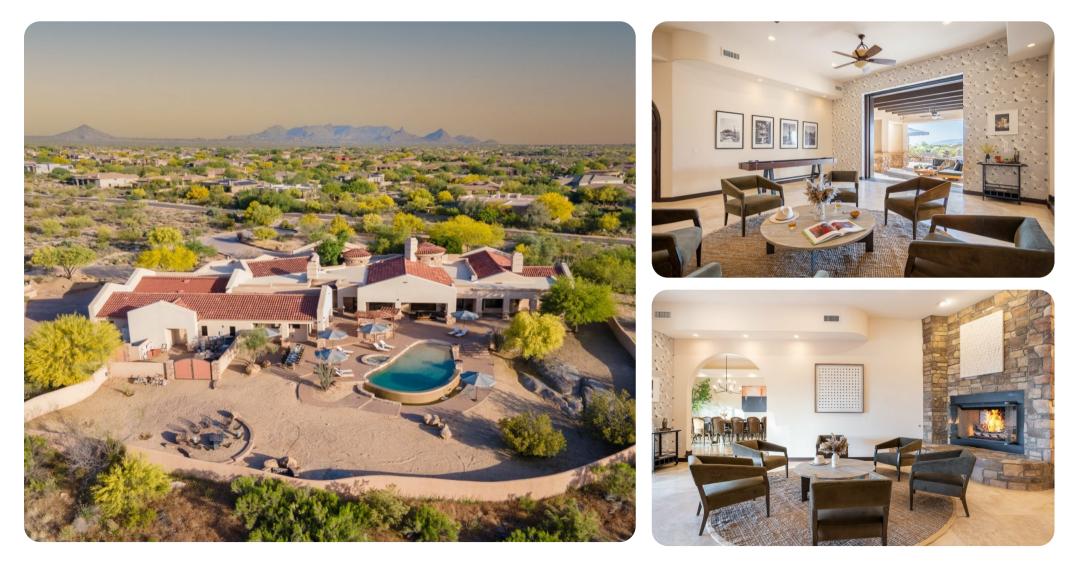

# © Scottsdale 265

🖾 5 🚰 6 ሰී 15

Scottsdale 265 | Page 1 of 8

## **Key Features**

- 5 bedrooms
- 6 bathrooms
- Sleeps 15
- Private pool
- Hot tub

#### Main House

- Open-plan living area
- Tastefully furnished living room with comfortable sofas, fireplace and TV
- Fully equipped kitchen
- Breakfast bar with seating
- Dining table and chairs

## Casita

- Living room with comfortable sofa and TV
- Fully equipped kitchen
- Dining table and chairs

#### Outdoor area

- Private pool
- Hot tub
- Sun loungers
- Alfresco dining
- Outdoor kitchen
- Fire pit