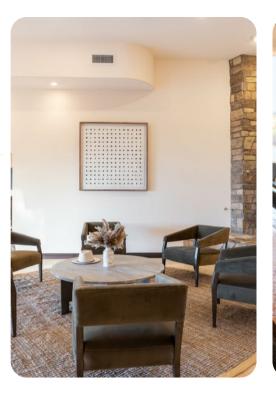

#### Main House

- Open-plan living area
- Tastefully furnished living room with comfortable sofas, fireplace and TV
- Fully equipped kitchen
- Breakfast bar with seating
- Dining table and chairs

### Home entertainment

- Flat-screen TVs in the living area and bedrooms
- Home theater with flat-screen TV and comfortable sofa
- Home gym
- Home office
- Table tennis
- Shuffleboard