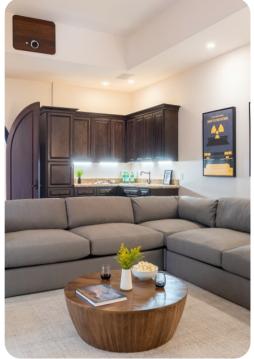

### Home entertainment

- Flat-screen TVs in the living area and bedrooms
- Home theater with flat-screen TV and comfortable sofa
- Home gym
- Home office
- Table tennis
- Shuffleboard