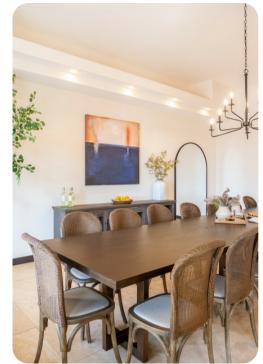

#### Main House

- Open-plan living area
- Tastefully furnished living room with comfortable sofas, fireplace and TV
- Fully equipped kitchen
- Breakfast bar with seating
- Dining table and chairs