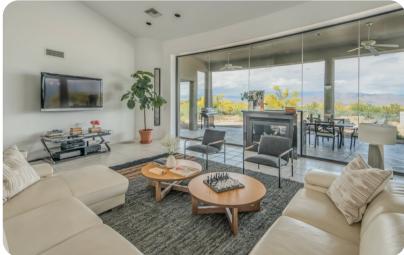

# Living area

- Open-plan living area
- Tastefully furnished living room with comfortable sofas and TV
- Fully equipped kitchen
- Breakfast bar with seating
- Dining table and chairs