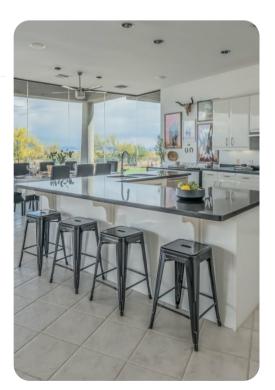

# Living area

- Open-plan living area
- Tastefully furnished living room with comfortable sofas and TV
- Fully equipped kitchen
- Breakfast bar with seating
- Dining table and chairs