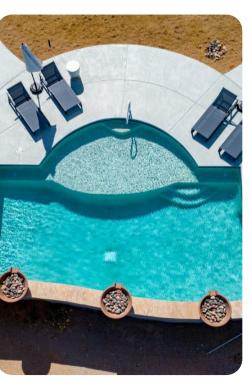

## Outdoor area

- Private pool
- Sun loungers
- Alfresco dining
- BBQ
- Fire pit
- Children's play set