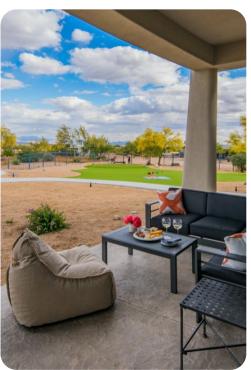

## Outdoor area

- Private pool
- Sun loungers
- Alfresco dining
- BBQ
- Fire pit
- Children's play set