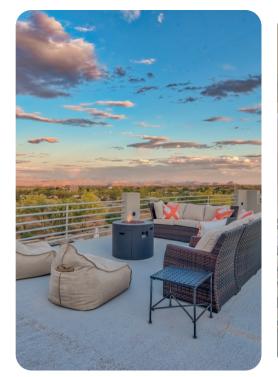

## Outdoor area

- Private pool
- Sun loungers
- Alfresco dining
- BBQ
- Fire pit
- Children's play set