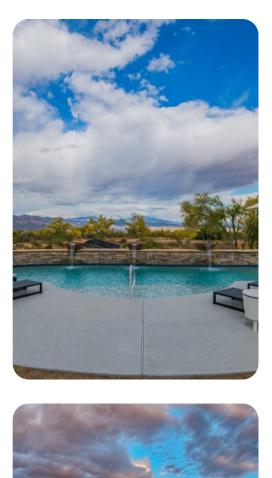

## Outdoor area

- Private pool
- Sun loungers
- Alfresco dining
- BBQ
- Fire pit
- Children's play set