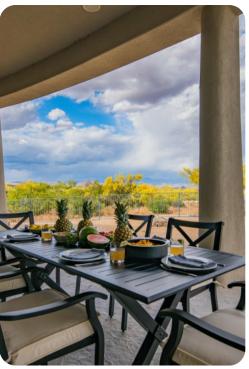

## Outdoor area

- Private pool
- Sun loungers
- Alfresco dining
- BBQ
- Fire pit
- Children's play set