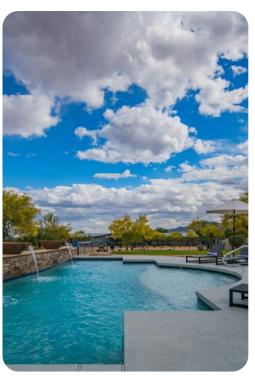

## Outdoor area

- Private pool
- Sun loungers
- Alfresco dining
- BBQ
- Fire pit
- Children's play set