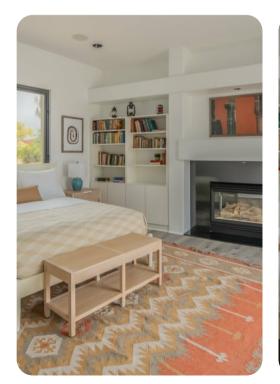

### Bedrooms

- Bedroom 1 King-size bed
- Bedroom 2 Queen-size bed
- Bedroom 3 Queen-size bed
- Bedroom 4 2 double beds

# Living area

- Open-plan living area
- Tastefully furnished living room with comfortable sofas and TV
- Fully equipped kitchen
- Breakfast bar with seating
- Dining table and chairs