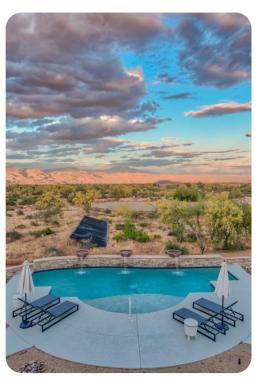

## Outdoor area

- Private pool
- Sun loungers
- Alfresco dining
- BBQ
- Fire pit
- Children's play set