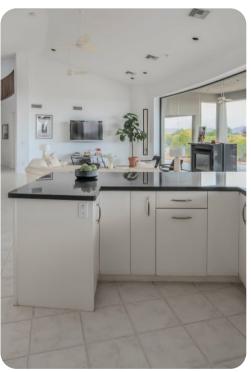

# Living area

- Open-plan living area
- Tastefully furnished living room with comfortable sofas and TV
- Fully equipped kitchen
- Breakfast bar with seating
- Dining table and chairs