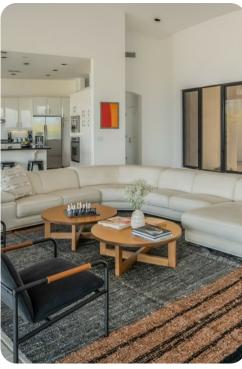

# Living area

- Open-plan living area
- Tastefully furnished living room with comfortable sofas and TV
- Fully equipped kitchen
- Breakfast bar with seating
- Dining table and chairs