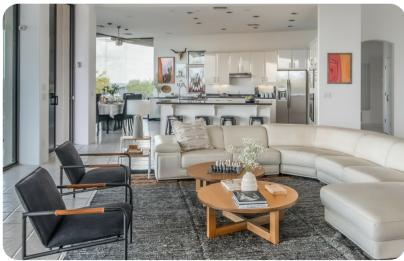

# Living area

- Open-plan living area
- Tastefully furnished living room with comfortable sofas and TV
- Fully equipped kitchen
- Breakfast bar with seating
- Dining table and chairs