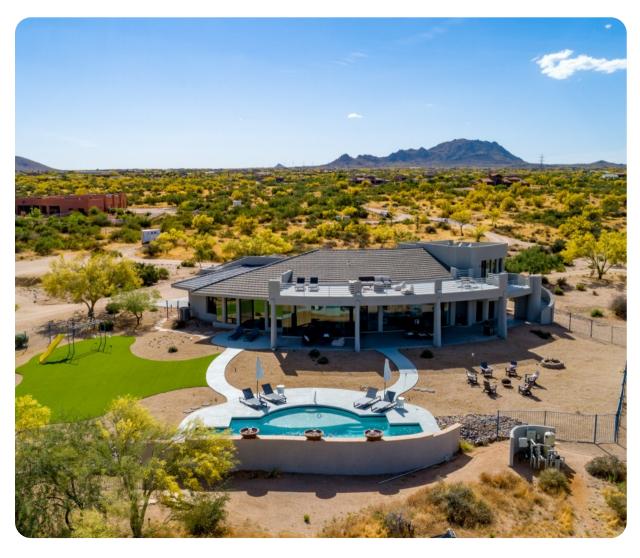

# Scottsdale 258

ײַ 4 ∰ 3 ੴ 12 ∰ 3218 sq.ft

# **Key Features**

- 4 bedrooms
- 3 bathrooms
- Sleeps 12
- Private pool

## Outdoor area

- Private pool
- Sun loungers
- Alfresco dining
- BBQ
- Fire pit
- Children's play set