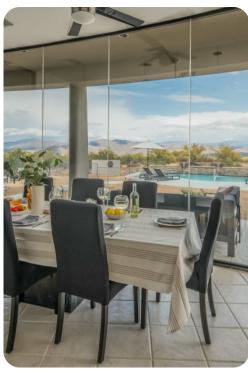

# Living area

- Open-plan living area
- Tastefully furnished living room with comfortable sofas and TV
- Fully equipped kitchen
- Breakfast bar with seating
- Dining table and chairs

## Outdoor area

- Private pool
- Sun loungers
- Alfresco dining
- BBQ
- Fire pit
- Children's play set