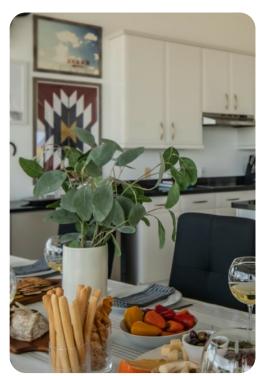

# Living area

- Open-plan living area
- Tastefully furnished living room with comfortable sofas and TV
- Fully equipped kitchen
- Breakfast bar with seating
- Dining table and chairs