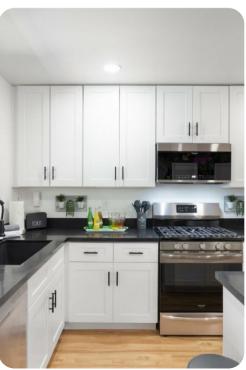

## Living area

- Open-plan living area
- Fully equipped kitchen
- Breakfast bar with seating
- Dining table and chairs
- Tastefully furnished living room with flat-screen TV and comfortable sofas