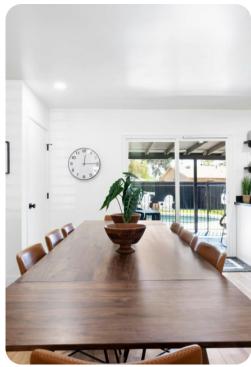

## Living area

- Open-plan living area
- Fully equipped kitchen
- Breakfast bar with seating
- Dining table and chairs
- Tastefully furnished living room with flat-screen TV and comfortable sofas