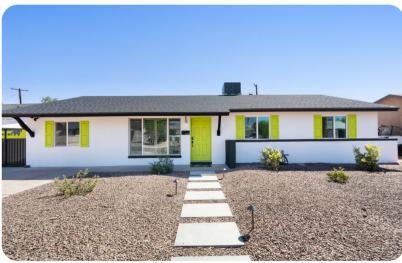

Scottsdale

# Scottsdale 222







## **Key Features**

- 5 bedrooms
- 2 bathrooms
- Sleeps 10
- Private pool

#### **Bedrooms**

- Bedroom 1 Queen-size bed
- Bedroom 2 King-size bed
- Bedroom 3 King-size bed
- Bedroom 4 Queen-size bed
- Bedroom 5 2 bunk beds (twin/twin)

## Living area

- Open-plan living area
- Fully equipped kitchen
- Breakfast bar with seating
- Dining table and chairs
- Tastefully furnished living room with flat-screen TV and comfortable sofas

### Pool area

- Private pool
- Separate hot tub
- Sunloungers
- Chess court
- Table and chairs
- Covered lanai with alfresco dining area

#### Home entertainment

• Flat-screen TVs in living area and all bedrooms









Scottsdale 222 | Page 2 of 8

## General

- Air conditioning throughout
- Complimentary wifi
- Bedding and towels included
- Private parkin