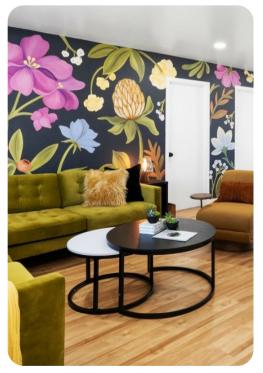

## Living area

- Open-plan living area
- Fully equipped kitchen
- Breakfast bar with seating
- Dining table and chairs
- Tastefully furnished living room with flat-screen TV and comfortable sofas