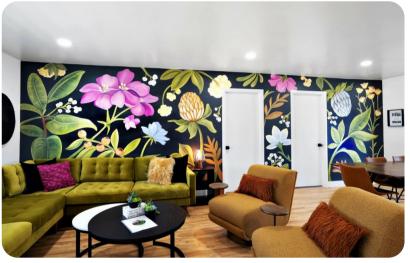

## Living area

- Open-plan living area
- Fully equipped kitchen
- Breakfast bar with seating
- Dining table and chairs
- Tastefully furnished living room with flat-screen TV and comfortable sofas