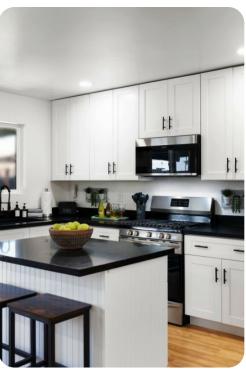

## Living area

- Open-plan living area
- Fully equipped kitchen
- Breakfast bar with seating
- Dining table and chairs
- Tastefully furnished living room with flat-screen TV and comfortable sofas