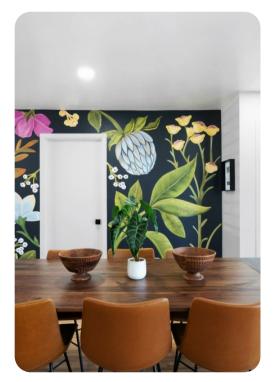

## Living area

- Open-plan living area
- Fully equipped kitchen
- Breakfast bar with seating
- Dining table and chairs
- Tastefully furnished living room with flat-screen TV and comfortable sofas