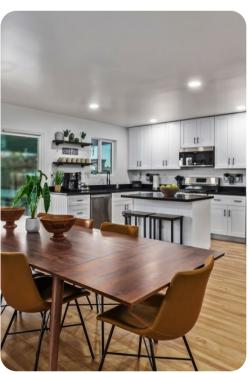

## Living area

- Open-plan living area
- Fully equipped kitchen
- Breakfast bar with seating
- Dining table and chairs
- Tastefully furnished living room with flat-screen TV and comfortable sofas