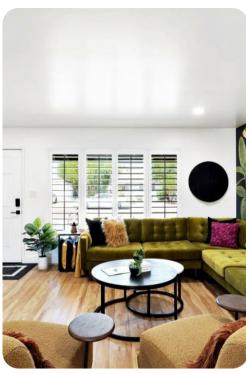

## Living area

- Open-plan living area
- Fully equipped kitchen
- Breakfast bar with seating
- Dining table and chairs
- Tastefully furnished living room with flat-screen TV and comfortable sofas