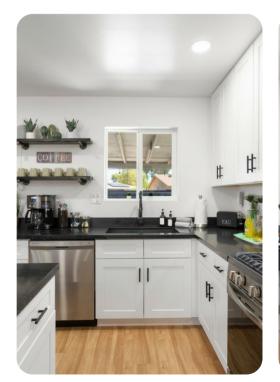

## Living area

- Open-plan living area
- Fully equipped kitchen
- Breakfast bar with seating
- Dining table and chairs
- Tastefully furnished living room with flat-screen TV and comfortable sofas