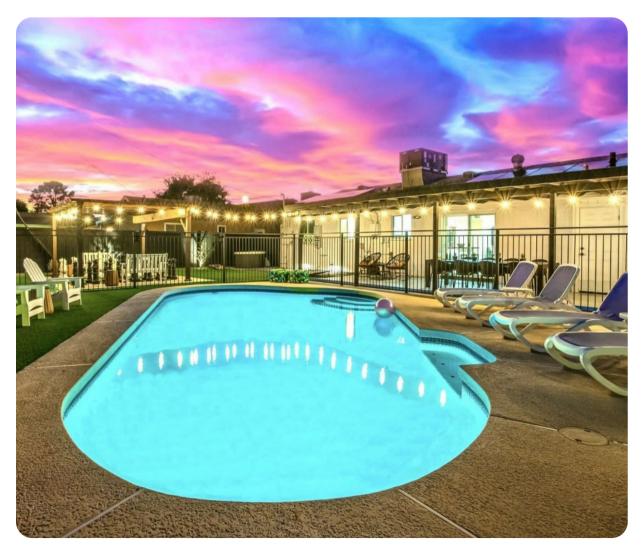

### Pool area

- Private pool
- Separate hot tub
- Sunloungers
- Chess court
- Table and chairs
- Covered lanai with alfresco dining area