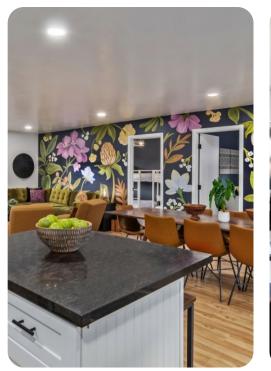

## Living area

- Open-plan living area
- Fully equipped kitchen
- Breakfast bar with seating
- Dining table and chairs
- Tastefully furnished living room with flat-screen TV and comfortable sofas