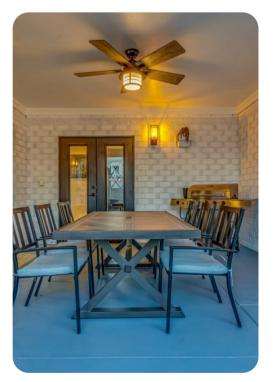

# Living area

- Open-plan living area
- Tastefully furnished living room with comfortable sofa and flat-screen TV
- Fully equipped kitchen
- Breakfast bar with seating
- Dining table and chairs