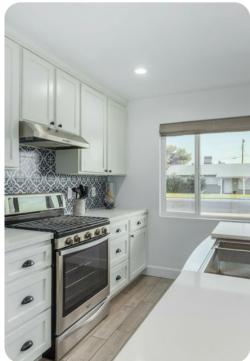

# Living area

- Open-plan living area
- Tastefully furnished living room with comfortable sofa and flat-screen TV
- Fully equipped kitchen
- Breakfast bar with seating
- Dining table and chairs