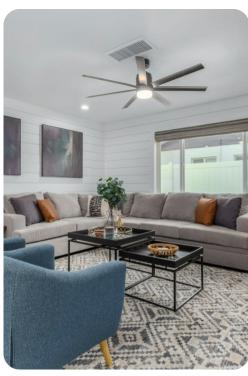

# Living area

- Open-plan living area
- Tastefully furnished living room with comfortable sofa and flat-screen TV
- Fully equipped kitchen
- Breakfast bar with seating
- Dining table and chairs