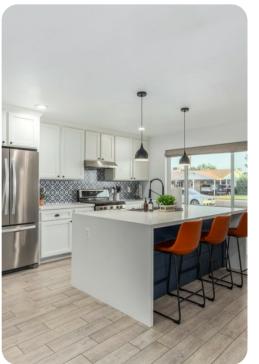

# Living area

- Open-plan living area
- Tastefully furnished living room with comfortable sofa and flat-screen TV
- Fully equipped kitchen
- Breakfast bar with seating
- Dining table and chairs