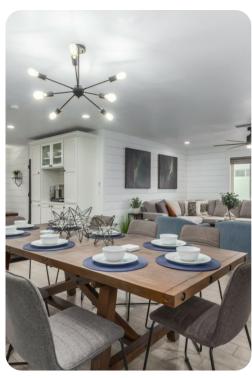

# Living area

- Open-plan living area
- Tastefully furnished living room with comfortable sofa and flat-screen TV
- Fully equipped kitchen
- Breakfast bar with seating
- Dining table and chairs