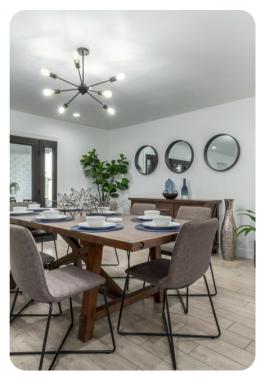

# Living area

- Open-plan living area
- Tastefully furnished living room with comfortable sofa and flat-screen TV
- Fully equipped kitchen
- Breakfast bar with seating
- Dining table and chairs