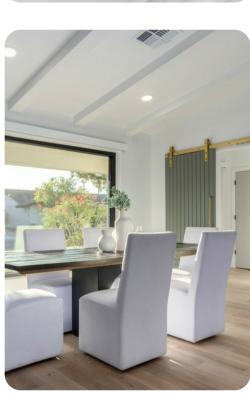

## Living area

- Open-plan living area
- Tastefully furnished living room with comfortable sofa and flat-screen TV
- Fully equipped kitchen
- Breakfast bar with seating
- Dining table and chairs