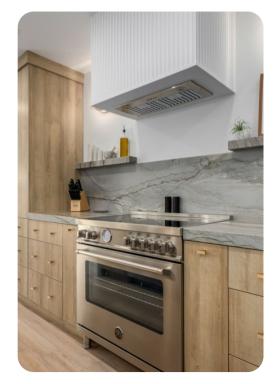

## Living area

- Open-plan living area
- Tastefully furnished living room with comfortable sofa and flat-screen TV
- Fully equipped kitchen
- Breakfast bar with seating
- Dining table and chairs