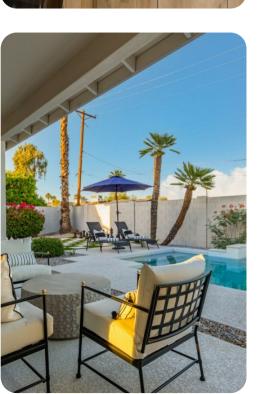

## Outdoor area

- Private pool
- Giant lawn chess
- Sun loungers
- BBQ
- Covered lounge area