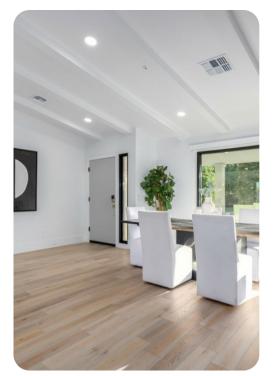

## Living area

- Open-plan living area
- Tastefully furnished living room with comfortable sofa and flat-screen TV
- Fully equipped kitchen
- Breakfast bar with seating
- Dining table and chairs