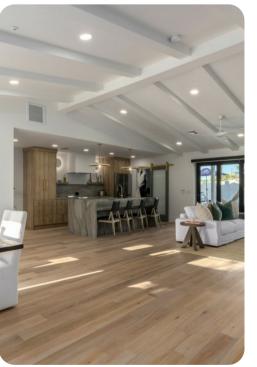

## Living area

- Open-plan living area
- Tastefully furnished living room with comfortable sofa and flat-screen TV
- Fully equipped kitchen
- Breakfast bar with seating
- Dining table and chairs