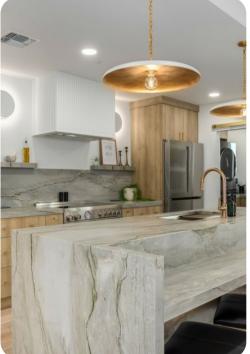

## Living area

- Open-plan living area
- Tastefully furnished living room with comfortable sofa and flat-screen TV
- Fully equipped kitchen
- Breakfast bar with seating
- Dining table and chairs