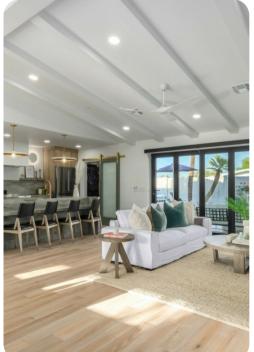

## Living area

- Open-plan living area
- Tastefully furnished living room with comfortable sofa and flat-screen TV
- Fully equipped kitchen
- Breakfast bar with seating
- Dining table and chairs