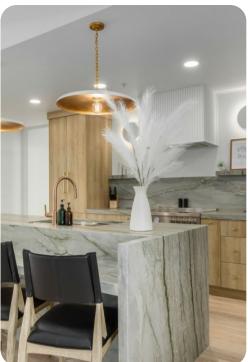

## Living area

- Open-plan living area
- Tastefully furnished living room with comfortable sofa and flat-screen TV
- Fully equipped kitchen
- Breakfast bar with seating
- Dining table and chairs