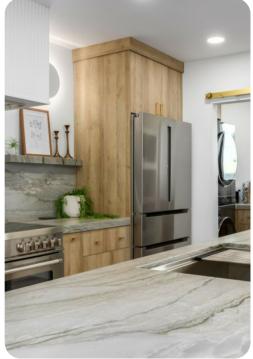

## Living area

- Open-plan living area
- Tastefully furnished living room with comfortable sofa and flat-screen TV
- Fully equipped kitchen
- Breakfast bar with seating
- Dining table and chairs