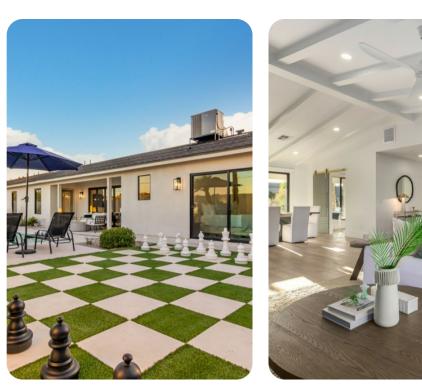

## Outdoor area

- Private pool
- Giant lawn chess
- Sun loungers
- BBQ
- Covered lounge area