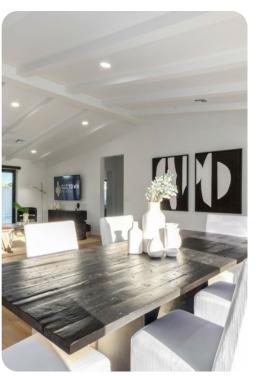

## Living area

- Open-plan living area
- Tastefully furnished living room with comfortable sofa and flat-screen TV
- Fully equipped kitchen
- Breakfast bar with seating
- Dining table and chairs