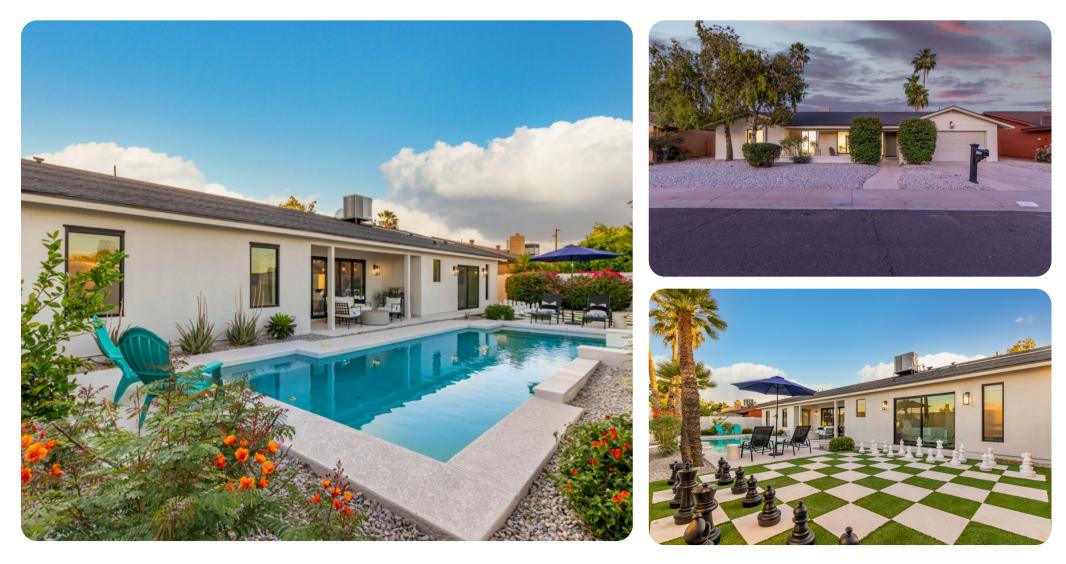

# © Scottsdale 201

🗠 4 🖺 3.5 🕅 10 🖶 2300 sq.ft

## Key Features

- 4 bedrooms
- 3.5 bathrooms
- Sleeps 10
- Private pool

## Outdoor area

- Private pool
- Giant lawn chess
- Sun loungers
- BBQ
- Covered lounge area