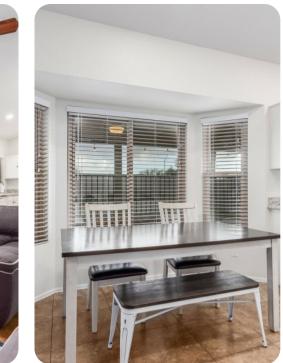

## Living area

- Open-plan living area
- Tastefully furnished living room with comfortable sofas and flat-screen TV
- Fully equipped kitchen
- Dining table and chairs
- Additional living area with bar