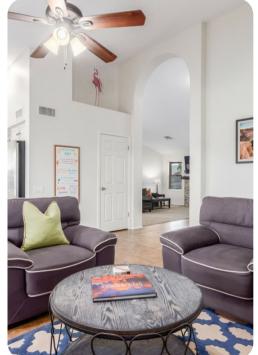

## Living area

- Open-plan living area
- Tastefully furnished living room with comfortable sofas and flat-screen TV
- Fully equipped kitchen
- Dining table and chairs
- Additional living area with bar