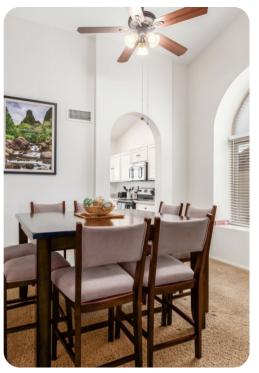

## Living area

- Open-plan living area
- Tastefully furnished living room with comfortable sofas and flat-screen TV
- Fully equipped kitchen
- Dining table and chairs
- Additional living area with bar