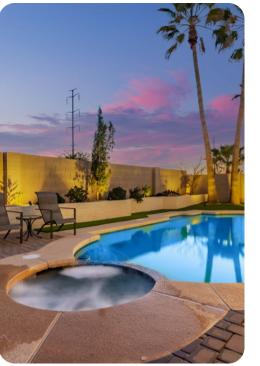

## Living area

- Open-plan living area
- Tastefully furnished living room with comfortable sofas and flat-screen TV
- Fully equipped kitchen
- Dining table and chairs
- Additional living area with bar