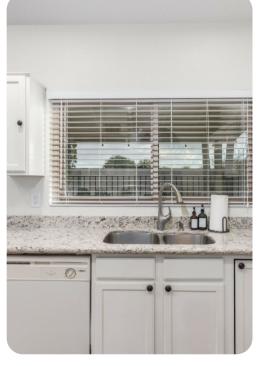

## Living area

- Open-plan living area
- Tastefully furnished living room with comfortable sofas and flat-screen TV
- Fully equipped kitchen
- Dining table and chairs
- Additional living area with bar