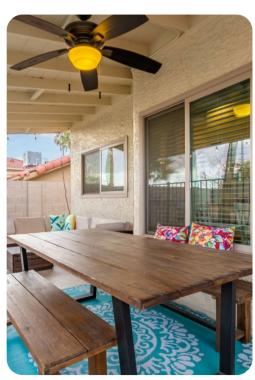

## Living area

- Open-plan living area
- Tastefully furnished living room with comfortable sofas and flat-screen TV
- Fully equipped kitchen
- Dining table and chairs
- Additional living area with bar

#### Outdoor area

- Private pool
- Hot tub
- Outdoor dining area
- BBQ