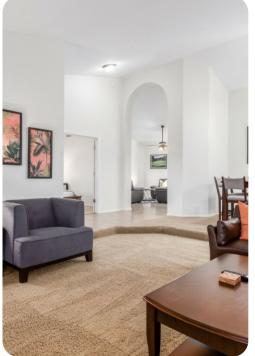

## Living area

- Open-plan living area
- Tastefully furnished living room with comfortable sofas and flat-screen TV
- Fully equipped kitchen
- Dining table and chairs
- Additional living area with bar