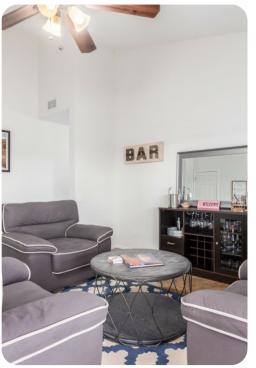

## Living area

- Open-plan living area
- Tastefully furnished living room with comfortable sofas and flat-screen TV
- Fully equipped kitchen
- Dining table and chairs
- Additional living area with bar