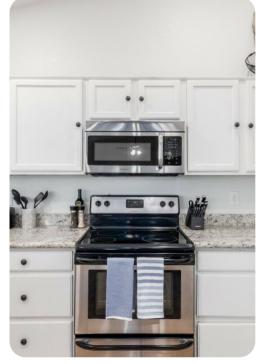

## Living area

- Open-plan living area
- Tastefully furnished living room with comfortable sofas and flat-screen TV
- Fully equipped kitchen
- Dining table and chairs
- Additional living area with bar