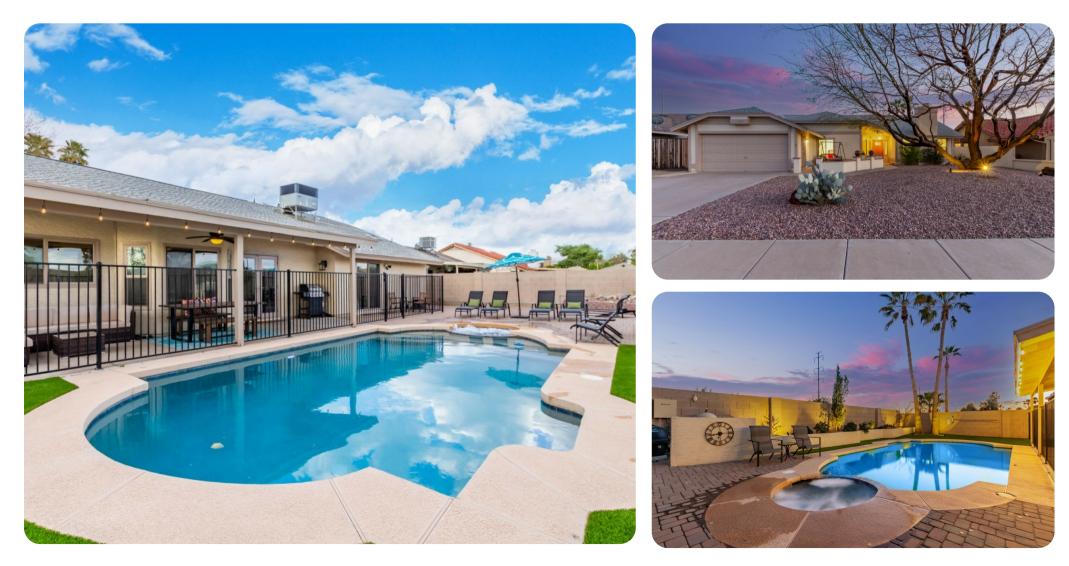

#### Outdoor area

- Private pool
- Hot tub
- Outdoor dining area
- BBQ

#### Good to know

- SPA/POOL HEAT: The heating system for this spa/pool runs on propane and is very expensive to operate. We do charge an additional fee to heat. SPA/POOL HEAT FEE \$120/night with a 3 night minimum \$600/week. If you elect to heat only the spa, the fee is 1/2. You'll want to communicate whether or not you want the pool heated in advance as it takes a full day to get toasty for your arrival.
- Although this property is perfect for entertaining, for liability purposes, only registered guests are allowed after quiet hours. We have a ZERO TOLERANCE Party & Event Policy. The City of Scottsdale takes noise disturbances very seriously and can result in fines & the removal of this listing from the various platforms.
- Properties may include a NoiseAware noise alert monitoring system in order to ensure that neighborhood noise levels are respected. It does NOT record actual sounds or conversations, it simply monitors the noise level (measured in decibels). This home is also equip with an east facing camera in the courtyard to monitor real occupancy and emergencies only.
- Property has a West facing Ring camera that monitors the front courtyard and is used to monitor real occupany and for emergency use only. No other video recordig devices are present.