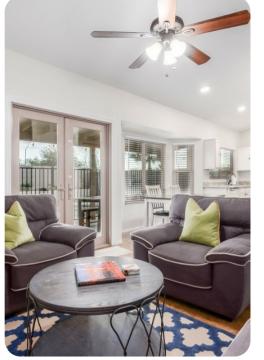

## Living area

- Open-plan living area
- Tastefully furnished living room with comfortable sofas and flat-screen TV
- Fully equipped kitchen
- Dining table and chairs
- Additional living area with bar