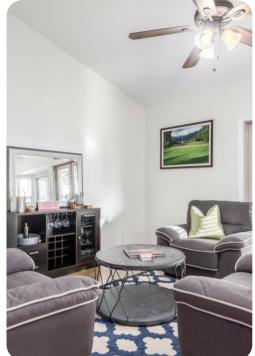

## Living area

- Open-plan living area
- Tastefully furnished living room with comfortable sofas and flat-screen TV
- Fully equipped kitchen
- Dining table and chairs
- Additional living area with bar