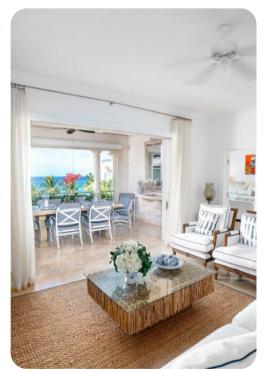

### Living area

- Open-plan living area
- Fully equipped kitchen
- Breakfast bar with seating
- Dining table and chairs
- Tastefully furnished living room with flat-screen TV and comfortable sofas
- Additional living room with flat-screen TV and sofas