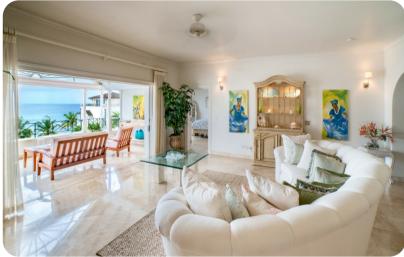

### Living area

- Open-plan living area
- Fully equipped kitchen
- Breakfast bar with seating
- Dining table and chairs
- Tastefully furnished living room with flat-screen TV and comfortable sofas
- Additional living room with flat-screen TV and sofas