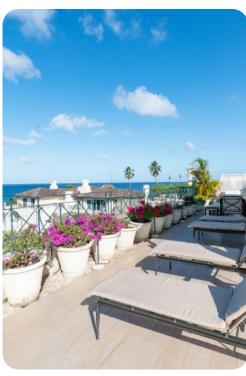

#### Outside area

- Communal pool
- Shared hot tub
- Sunloungers
- Balcony
- Gazebo
- Rooftop terrace
- Alfresco dining areas
- Outdoor lounge areas
- Landscaped gardens
- BBQ grill

#### Communal amenities

- Resort-style pool
- Hot tub
- Poolside gazebo
- Gym
- Beachfront

Schooner Bay 305 - Penthouse | Page 3 of 5