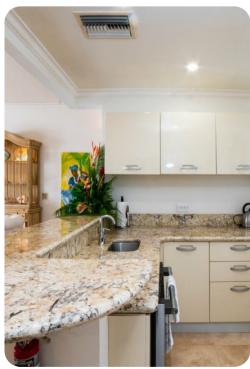

### Living area

- Open-plan living area
- Fully equipped kitchen
- Breakfast bar with seating
- Dining table and chairs
- Tastefully furnished living room with flat-screen TV and comfortable sofas
- Additional living room with flat-screen TV and sofas