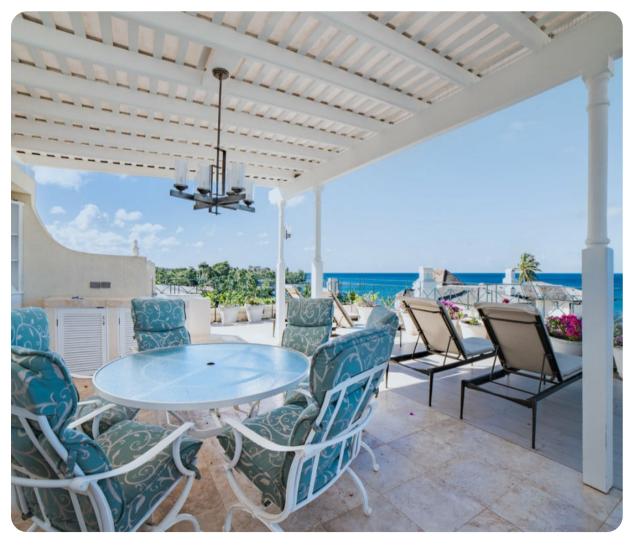

#### Outside area

- Communal pool
- Shared hot tub
- Sunloungers
- Balcony
- Gazebo
- Rooftop terrace
- Alfresco dining areas
- Outdoor lounge areas
- Landscaped gardens
- BBQ grill

### Key features

- 5 bedrooms
- 6 bathrooms
- Sleeps 10
- Communal pool
- Balcony
- Beachfront
- Ocean views
- Access to resort amenities
- Close to Speightstown