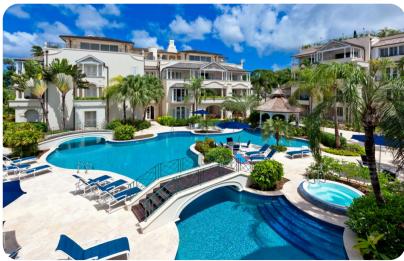

# Resort amenities

- Resort pool
- Resort gym
- Beach chairs

Schooner Bay 207 - 2-bed | Page 3 of 4