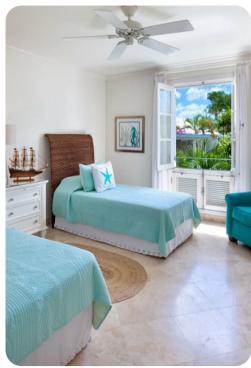

## Bedrooms

- Bedroom 1 King-size bed; en-suite bathroom includes double vanity, walk-in shower and whirlpool bathtub
- Bedroom 2 King-size bed; en-suite bathroom includes single vanity and bathtub/shower combination