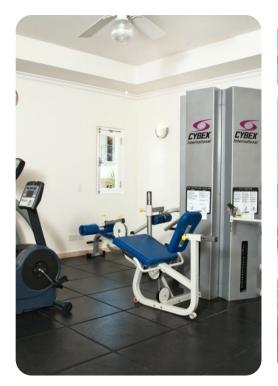

# Resort amenities

- Resort pool
- Resort gym
- Beach chairs

Schooner Bay 207 - 2-bed | Page 3 of 4