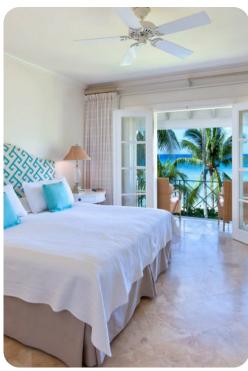

## Bedrooms

- Bedroom 1 King-size bed; en-suite bathroom includes double vanity, walk-in shower and whirlpool bathtub
- Bedroom 2 King-size bed; en-suite bathroom includes single vanity and bathtub/shower combination

#### Outside area

- Private patio
- Alfresco dining area
- Outdoor lounge area
- Private balcony
- Table and chairs
- Ocean views

Schooner Bay 207 - 2-bed | Page 2 of 4