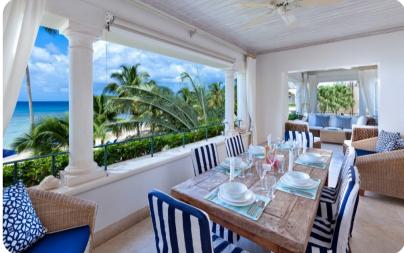

#### Outside area

- Private patio
- Alfresco dining area
- Outdoor lounge area
- Private balcony
- Table and chairs
- Ocean views

Schooner Bay 207 - 2-bed | Page 2 of 4