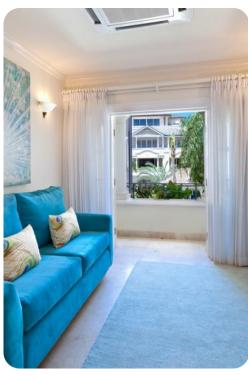

# Living area

- Open-plan living area
- Fully equipped kitchen
- Dining table and chairs
- Tastefully furnished living room with flat-screen TV and comfortable sofas