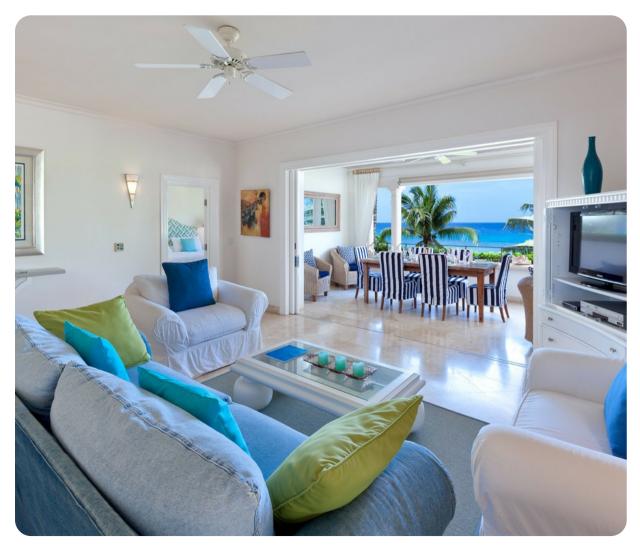

# Living area

- Open-plan living area
- Fully equipped kitchen
- Dining table and chairs
- Tastefully furnished living room with flat-screen TV and comfortable sofas

# Home entertainment

- Flat-screen TVs in living area
- Writing desk
- Watersports by request