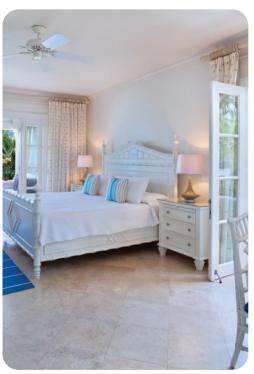

## Bedrooms

- Bedroom 1 King-size bed; en-suite bathroom includes double vanity, walk-in shower and whirlpool bathtub
- Bedroom 2 King-size bed; en-suite bathroom includes single vanity and bathtub/shower combination