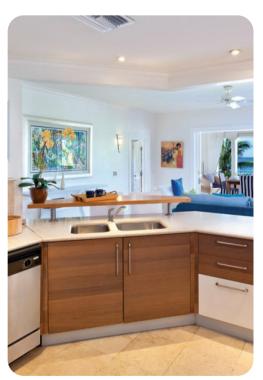

# Living area

- Open-plan living area
- Fully equipped kitchen
- Dining table and chairs
- Tastefully furnished living room with flat-screen TV and comfortable sofas