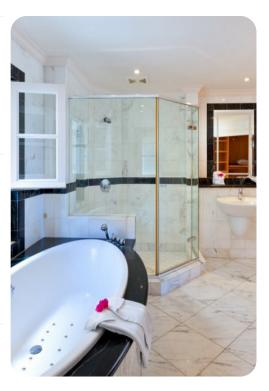

## Bedrooms

- Bedroom 1 King-size bed; en-suite bathroom includes double vanity, walk-in shower and whirlpool bathtub
- Bedroom 2 King-size bed; en-suite bathroom includes single vanity and bathtub/shower combination