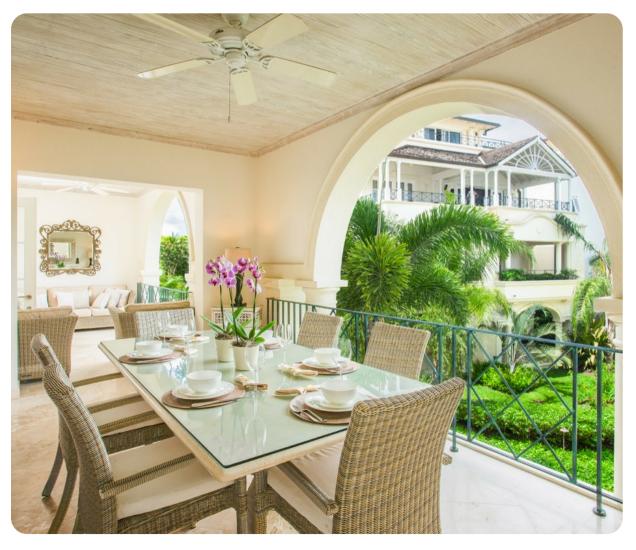

## Living area

- Open-plan living area
- Fully equipped kitchen
- Dining table and chairs
- Tastefully furnished living room with flat-screen TV and comfortable sofas

#### Outside area

- Covered patio
- Alfresco dining area
- Outdoor lounge area
- Private balcony
- Table and chairs

Schooner Bay 205 - 2-bed | Page 2 of 4