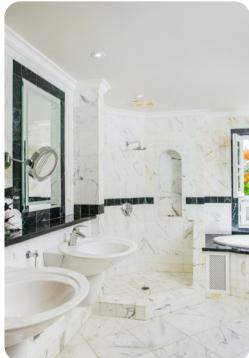

## Bedrooms

- Bedroom 1 King-size bed; en-suite bathroom includes double vanity, walk-in shower and whirlpool bathtub
- Bedroom 2 Queen-size bed; en-suite bathroom includes single vanity and bathtub/shower combination