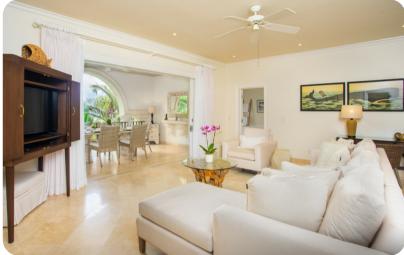

## Living area

- Open-plan living area
- Fully equipped kitchen
- Dining table and chairs
- Tastefully furnished living room with flat-screen TV and comfortable sofas