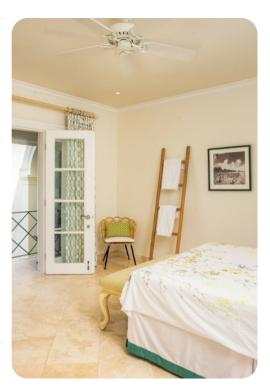

## Bedrooms

- Bedroom 1 King-size bed; en-suite bathroom includes double vanity, walk-in shower and whirlpool bathtub
- Bedroom 2 Queen-size bed; en-suite bathroom includes single vanity and bathtub/shower combination