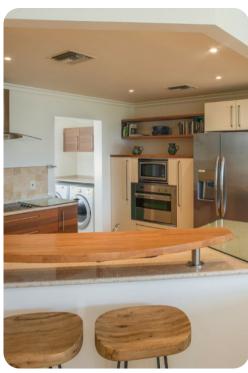

## Living area

- Open-plan living area
- Fully equipped kitchen
- Dining table and chairs
- Tastefully furnished living room with flat-screen TV and comfortable sofas