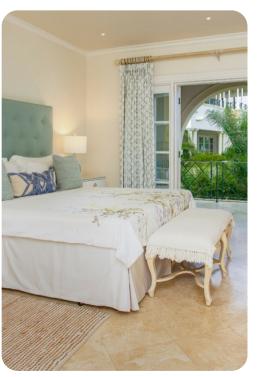

## Bedrooms

- Bedroom 1 King-size bed; en-suite bathroom includes double vanity, walk-in shower and whirlpool bathtub
- Bedroom 2 Queen-size bed; en-suite bathroom includes single vanity and bathtub/shower combination