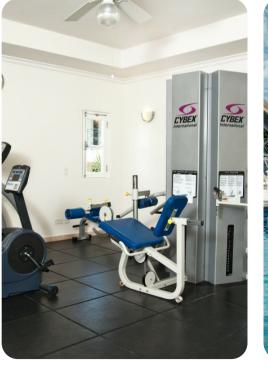

### **Resort** amenities

- Resort pool
- Resort gym
- Beach chairs
- Beach shower
- Hot tub