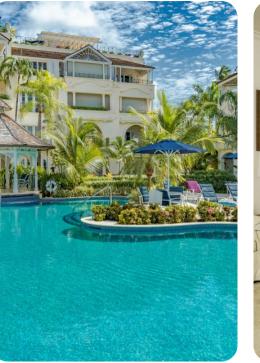

#### Key features

- 1 bedrooms
- 1.5 bathrooms
- Sleeps 2
- Communal pool
- Housekeeper
- Direct beach access
- Ocean views
- Beachfront
- Access to resort amenities
- Close to Speightstown

### **Resort** amenities

- Resort pool
- Resort gym
- Beach chairs
- Beach shower
- Hot tub