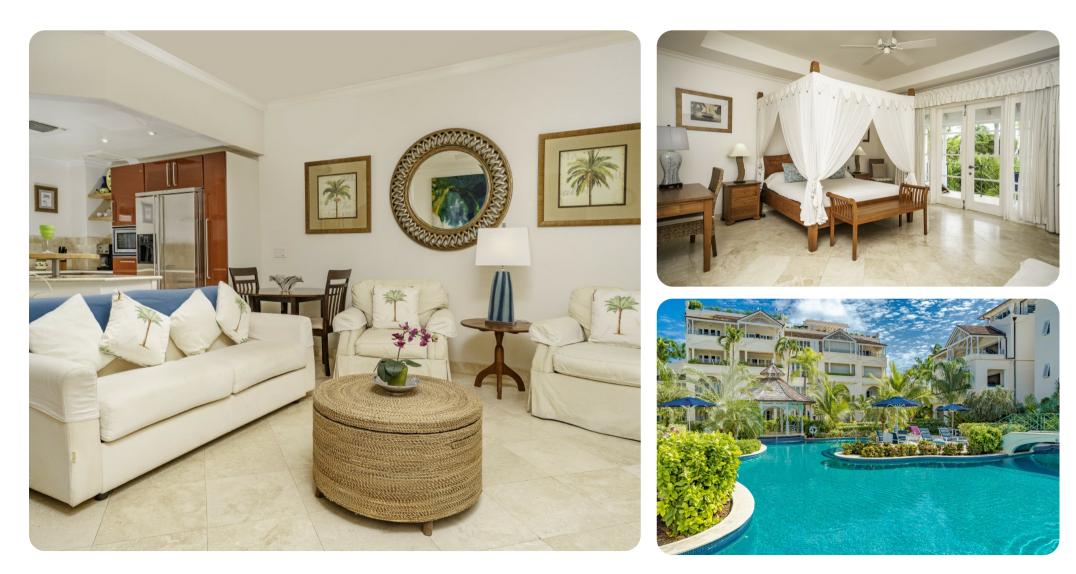

#### Key features

- 1 bedrooms
- 1.5 bathrooms
- Sleeps 2
- Communal pool
- Housekeeper
- Direct beach access
- Ocean views
- Beachfront
- Access to resort amenities
- Close to Speightstown

### Living area

- Open-plan living area
- Fully equipped kitchen
- Breakfast bar with seating
- Dining table and chairs
- Tastefully furnished living room with flat-screen TV and comfortable sofas

### **Resort** amenities

- Resort pool
- Resort gym
- Beach chairs
- Beach shower
- Hot tub