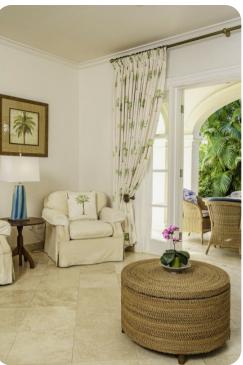

### Living area

- Open-plan living area
- Fully equipped kitchen
- Breakfast bar with seating
- Dining table and chairs
- Tastefully furnished living room with flat-screen TV and comfortable sofas

### Outside area

- Covered terrace
- Private balcony
- Alfresco dining area
- Landscaped gardens
- Communal hot tub