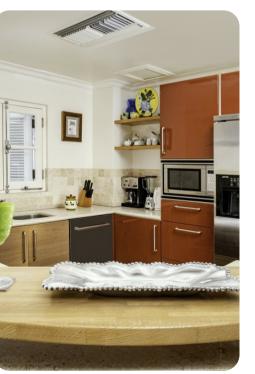

### Living area

- Open-plan living area
- Fully equipped kitchen
- Breakfast bar with seating
- Dining table and chairs
- Tastefully furnished living room with flat-screen TV and comfortable sofas