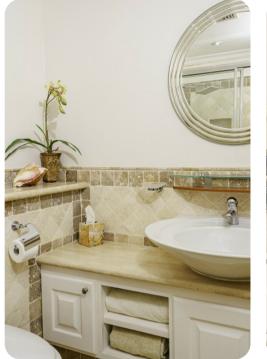

#### Bedrooms

• Bedroom 1 - King-size bed; en-suite bathroom includes single vanity and walk-in shower