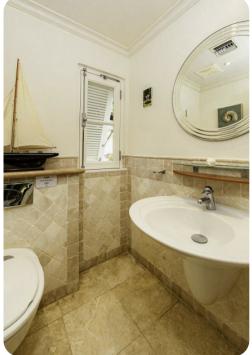

#### Bedrooms

• Bedroom 1 - King-size bed; en-suite bathroom includes single vanity and walk-in shower