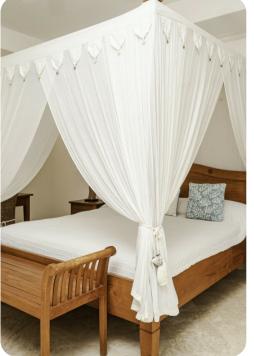

#### Bedrooms

• Bedroom 1 - King-size bed; en-suite bathroom includes single vanity and walk-in shower