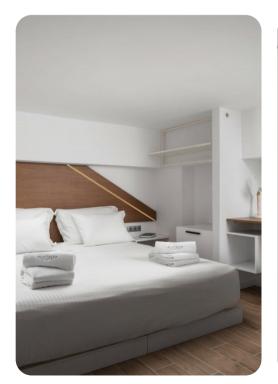

# Bedrooms

### Ground floor

- Bedroom 1 King-size bed; en-suite bathroom. Access to terrace.
- Bedroom 2 King-size bed; adjacent bathroom
- 2 sofa beds

### First floor

• Bedroom 3 - King-size bed; downstairs bathroom

Bedroom 3 can be converted to contain 2 twin beds upon request.