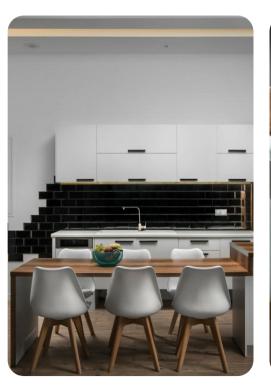

# Living area

- Open-plan living area
- Fully equipped kitchen
- Breakfast bar with seating
- Tastefully furnished living room with flat-screen TV and comfortable sofas

Sapphire Villa - Crete | Page 2 of 8