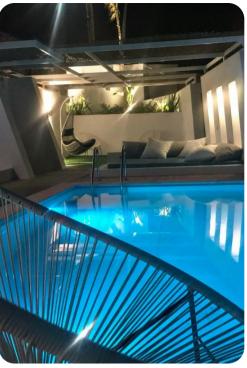

# Outside area

- Private pool (unheated, pool heating available for 70 EUR/night min. 3 nights)
- Veranda
- Sunloungers
- Terrace
- Outdoor kitchen
- Alfresco dining area
- Outdoor lounge area
- Poolside lounge area
- Landscaped gardens