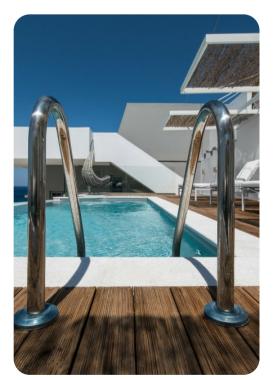

# Outside area

- Private pool (unheated, pool heating available for 70 EUR/night min. 3 nights)
- Veranda
- Sunloungers
- Terrace
- Outdoor kitchen
- Alfresco dining area
- Outdoor lounge area
- Poolside lounge area
- Landscaped gardens