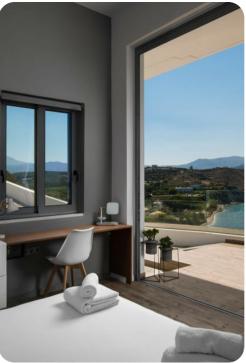

# Bedrooms

### Ground floor

- Bedroom 1 King-size bed; en-suite bathroom. Access to terrace.
- Bedroom 2 King-size bed; adjacent bathroom
- 2 sofa beds

### First floor

• Bedroom 3 - King-size bed; downstairs bathroom

Bedroom 3 can be converted to contain 2 twin beds upon request.