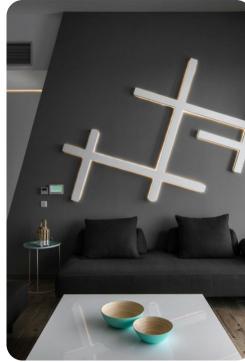

# Living area

- Open-plan living area
- Fully equipped kitchen
- Breakfast bar with seating
- Tastefully furnished living room with flat-screen TV and comfortable sofas

Sapphire Villa - Crete | Page 2 of 8