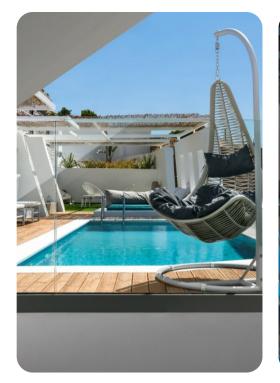

# Outside area

- Private pool (unheated, pool heating available for 70 EUR/night min. 3 nights)
- Veranda
- Sunloungers
- Terrace
- Outdoor kitchen
- Alfresco dining area
- Outdoor lounge area
- Poolside lounge area
- Landscaped gardens