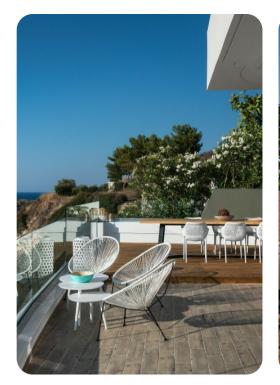

# Outside area

- Private pool (unheated, pool heating available for 70 EUR/night min. 3 nights)
- Veranda
- Sunloungers
- Terrace
- Outdoor kitchen
- Alfresco dining area
- Outdoor lounge area
- Poolside lounge area
- Landscaped gardens