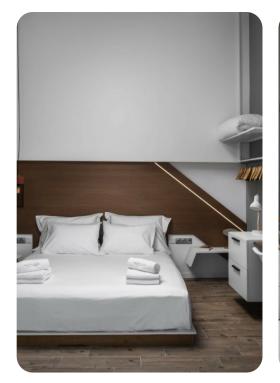

### Ground floor

- Bedroom 1 King-size bed; en-suite bathroom. Access to terrace.
- Bedroom 2 King-size bed; adjacent bathroom
- 2 sofa beds

### First floor

• Bedroom 3 - King-size bed; downstairs bathroom

Bedroom 3 can be converted to contain 2 twin beds upon request.