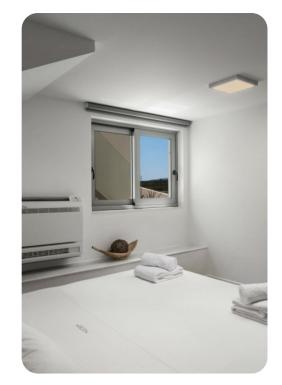

# Bedrooms

### Ground floor

- Bedroom 1 King-size bed; en-suite bathroom. Access to terrace.
- Bedroom 2 King-size bed; adjacent bathroom
- 2 sofa beds

### First floor

• Bedroom 3 - King-size bed; downstairs bathroom

Bedroom 3 can be converted to contain 2 twin beds upon request.