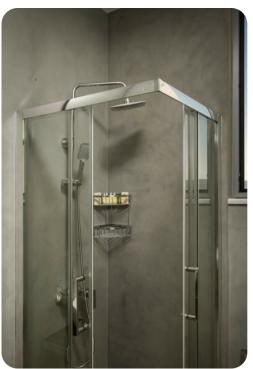

# Bedrooms

### Ground floor

- Bedroom 1 King-size bed; en-suite bathroom. Access to terrace.
- Bedroom 2 King-size bed; adjacent bathroom
- 2 sofa beds

### First floor

• Bedroom 3 - King-size bed; downstairs bathroom

Bedroom 3 can be converted to contain 2 twin beds upon request.