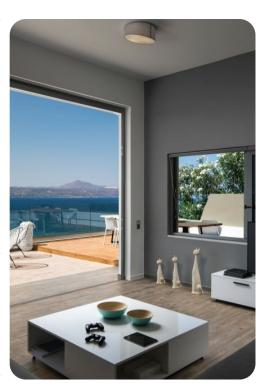

# Living area

- Open-plan living area
- Fully equipped kitchen
- Breakfast bar with seating
- Tastefully furnished living room with flat-screen TV and comfortable sofas

Sapphire Villa - Crete | Page 2 of 8

# Outside area

- Private pool (unheated, pool heating available for 70 EUR/night min. 3 nights)
- Veranda
- Sunloungers
- Terrace
- Outdoor kitchen
- Alfresco dining area
- Outdoor lounge area
- Poolside lounge area
- Landscaped gardens