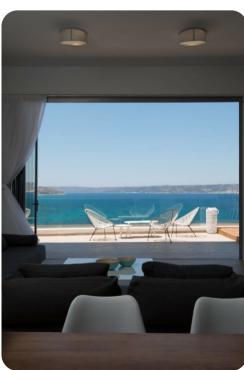

# Living area

- Open-plan living area
- Fully equipped kitchen
- Breakfast bar with seating
- Tastefully furnished living room with flat-screen TV and comfortable sofas

Sapphire Villa - Crete | Page 2 of 8

# Outside area

- Private pool (unheated, pool heating available for 70 EUR/night min. 3 nights)
- Veranda
- Sunloungers
- Terrace
- Outdoor kitchen
- Alfresco dining area
- Outdoor lounge area
- Poolside lounge area
- Landscaped gardens