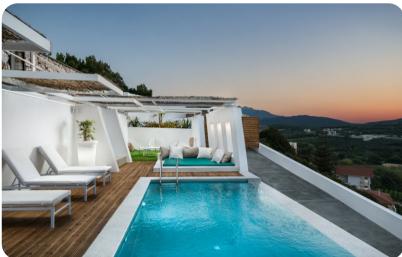

# Key features

- 3 bedrooms
- 3 bathrooms
- Sleeps 8
- Private pool
- Housekeeper and garden/pool maintenance
- Sea views
- Close to beach

# Outside area

- Private pool (unheated, pool heating available for 70 EUR/night min. 3 nights)
- Veranda
- Sunloungers
- Terrace
- Outdoor kitchen
- Alfresco dining area
- Outdoor lounge area
- Poolside lounge area
- Landscaped gardens