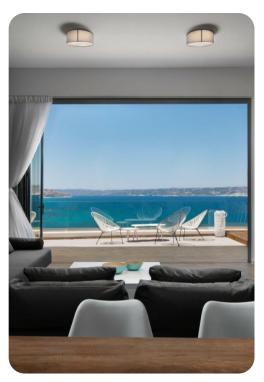

# Key features

- 3 bedrooms
- 3 bathrooms
- Sleeps 8
- Private pool
- Housekeeper and garden/pool maintenance
- Sea views
- Close to beach

# Outside area

- Private pool (unheated, pool heating available for 70 EUR/night min. 3 nights)
- Veranda
- Sunloungers
- Terrace
- Outdoor kitchen
- Alfresco dining area
- Outdoor lounge area
- Poolside lounge area
- Landscaped gardens