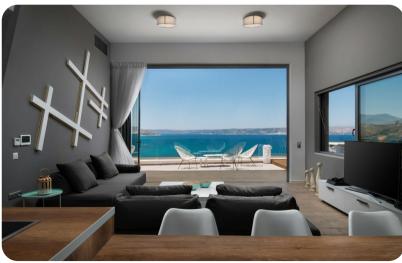

# Living area

- Open-plan living area
- Fully equipped kitchen
- Breakfast bar with seating
- Tastefully furnished living room with flat-screen TV and comfortable sofas

Sapphire Villa - Crete | Page 2 of 8