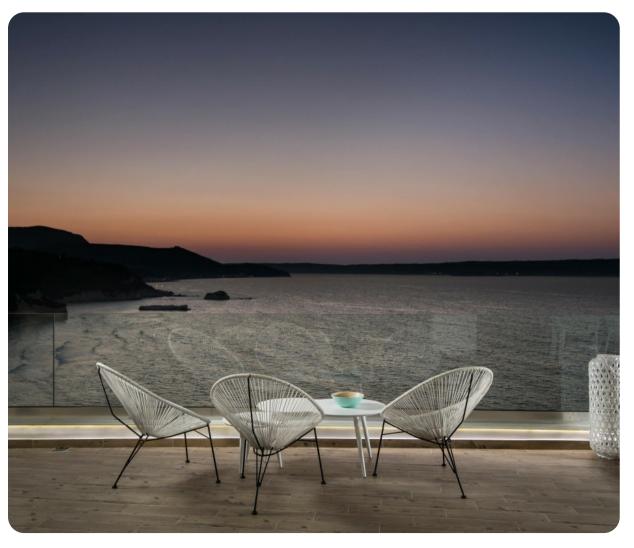

# Key features

- 3 bedrooms
- 3 bathrooms
- Sleeps 8
- Private pool
- Housekeeper and garden/pool maintenance
- Sea views
- Close to beach

# Outside area

- Private pool (unheated, pool heating available for 70 EUR/night min. 3 nights)
- Veranda
- Sunloungers
- Terrace
- Outdoor kitchen
- Alfresco dining area
- Outdoor lounge area
- Poolside lounge area
- Landscaped gardens