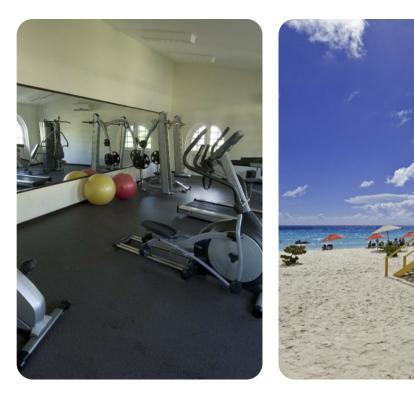

e vanity and bathtub/shower combination

## Living area

- Open-plan living area
- Fully equipped kitchen
- Breakfast bar with seating
- Dining table and chairs
- Tastefully furnished living room with flat-screen TV and comfortable sofa

## Outside area

- Communal pool
- Alfresco dining area
- Outdoor lounge area









# Sapphire Beach 511 | Page 2 of 4

## Home entertainment

- Flat-screen TVs in living area
- DVD player
- iPod dock
- Watersports by request

#### General

- Air conditioning
- Ceiling fans
- Complimentary wifi
- Bedding and towels included
- Private parking
- Beach and pool towels provided
- Iron and ironing board
- Safe

# Staff

- Housekeeping service
- Guard (24 hours)

#### **Resort** amenities

- Resort pool
- Resort gym







# Sapphire Beach 511 | Page 3 of 4