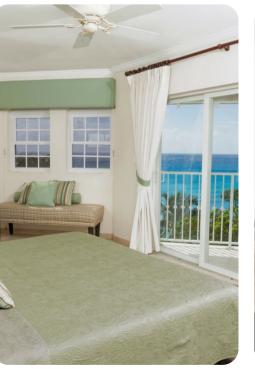

#### Bedrooms

- Bedroom 1 King-size bed; en-suite bathroom includes double vanity and walk-in shower. Access to private balcony
- Bedroom 2 2 twin beds (convertible to king); en-suite bathroom includes double vanity and walk-in shower
- Bedroom 3 2 twin beds (convertible to king); en-suite bathroom includes single vanity and bathtub/shower combination