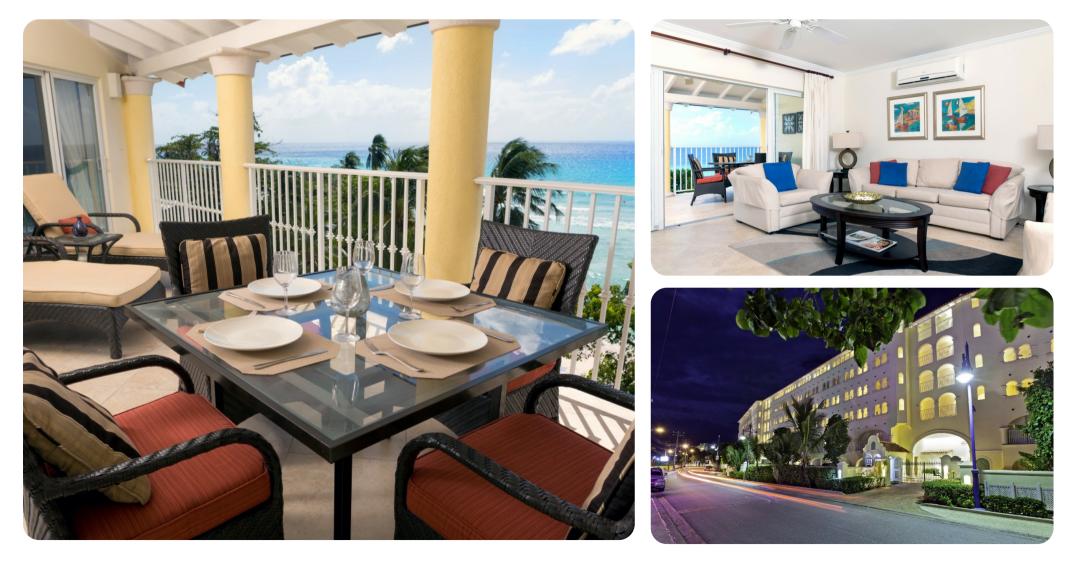

#### Key features

- 3 bedrooms
- 3 bathrooms
- Sleeps 6
- Housekeeping service
- Ocean views
- Access to resort amenities
- Close to Dover beach

## Living area

- Open-plan living area
- Fully equipped kitchen
- Breakfast bar with seating
- Dining table and chairs
- Tastefully furnished living room with flat-screen TV and comfortable sofa

## Outside area

- Communal pool
- Alfresco dining area
- Outdoor lounge area