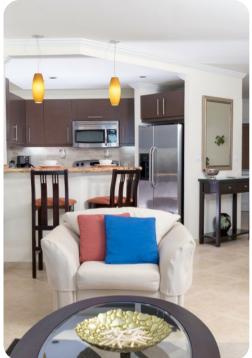

## Living area

- Open-plan living area
- Fully equipped kitchen
- Breakfast bar with seating
- Dining table and chairs
- Tastefully furnished living room with flat-screen TV and comfortable sofa