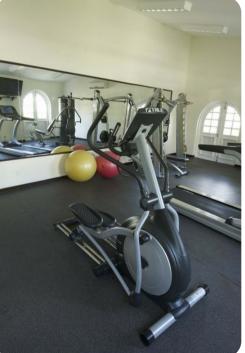

onvertible to king); adjacent bathroom includes single vanity and bathtub/shower combination



# Living area

- Open-plan living area
- Fully equipped kitchen
- Tastefully furnished living room with flat-screen TV and comfortable sofas

# Outside area

- Private balcony
- Sunloungers
- Alfresco dining area
- Outdoor lounge area





# Sapphire Beach 509 | Page 2 of 5

# Home entertainment

- Flat-screen TVs in living area and bedrooms 1 and 2
- CD and DVD players
- iPod dock
- Watersports by request

# General

- Air conditioning
- Ceiling fans
- Complimentary wifi
- Bedding and towels included
- Private parking
- Iron and ironing board
- Safe

# Staff

- Housekeeper
- 24 hour security

## **Resort** amenities

- Resort pool
- Resort gym









# Sapphire Beach 509 | Page 3 of 5









Sapphire Beach 509 | Page 4 of 5