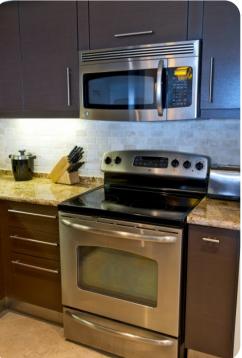

# Living area

- Open-plan living area
- Fully equipped kitchen
- Tastefully furnished living room with flat-screen TV and comfortable sofas