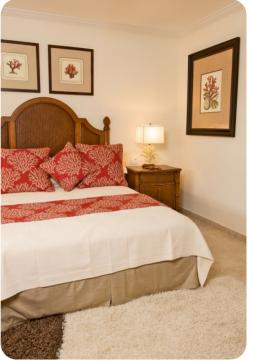

## Bedrooms

- Bedroom 1 King-size bed; en-suite bathroom includes double vanity and walk-in shower. Access to private balcony.
- Bedroom 2 Queen-size bed; en-suite bathroom includes double vanity and walk-in shower
- Bedroom 3 2 twin beds (convertible to king); adjacent bathroom includes single vanity and bathtub/shower combination