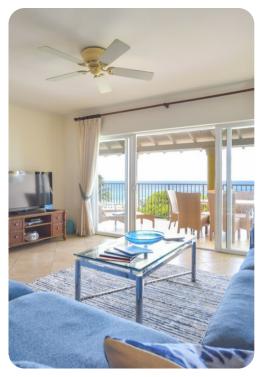

# Living area

- Open-plan living area
- Fully equipped kitchen
- Tastefully furnished living room with flat-screen TV and comfortable sofas

# Outside area

- Private balcony
- Sunloungers
- Alfresco dining area
- Outdoor lounge area