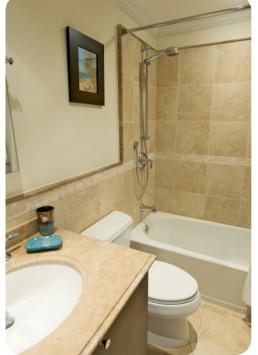

## Bedrooms

- Bedroom 1 King-size bed; en-suite bathroom includes double vanity and walk-in shower. Access to private balcony.
- Bedroom 2 Queen-size bed; en-suite bathroom includes double vanity and walk-in shower
- Bedroom 3 2 twin beds (convertible to king); adjacent bathroom includes single vanity and bathtub/shower combination