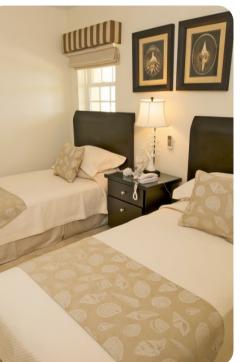

## Bedrooms

- Bedroom 1 King-size bed; en-suite bathroom includes double vanity and walk-in shower. Access to private balcony.
- Bedroom 2 Queen-size bed; en-suite bathroom includes double vanity and walk-in shower
- Bedroom 3 2 twin beds (convertible to king); adjacent bathroom includes single vanity and bathtub/shower combination