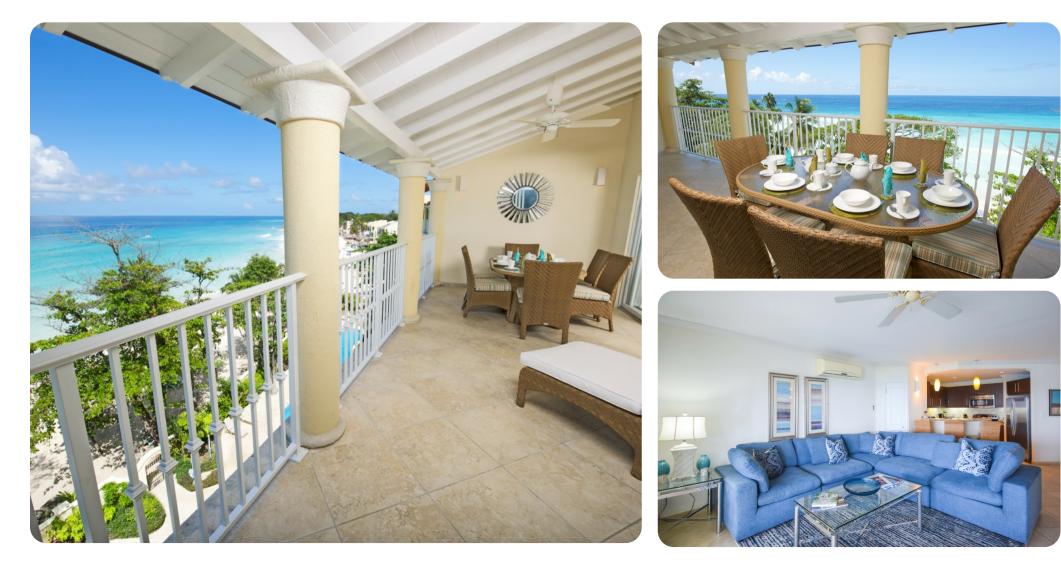

#### Key features

- 3 bedrooms
- 3 bathrooms
- Sleeps 6
- Housekeeping service
- Ocean views
- Beachfront
- Access to resort amenities
- Close to St. Lawrence Gap

# Living area

- Open-plan living area
- Fully equipped kitchen
- Tastefully furnished living room with flat-screen TV and comfortable sofas

# Outside area

- Private balcony
- Sunloungers
- Alfresco dining area
- Outdoor lounge area