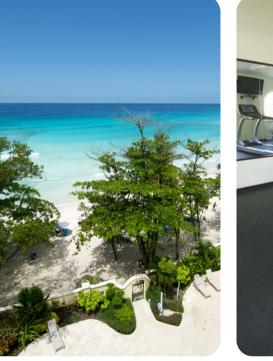

(convertible to king); adjacent bathroom includes single vanity and bathtub/shower combination



# Living area

- Open-plan living area
- Fully equipped kitchen
- Tastefully furnished living room with flat-screen TV and comfortable sofas

# Outside area

- Private balcony
- Sunloungers
- Alfresco dining area
- Outdoor lounge area





# Sapphire Beach 509 | Page 2 of 5

# Home entertainment

- Flat-screen TVs in living area and bedrooms 1 and 2
- CD and DVD players
- iPod dock
- Watersports by request

# General

- Air conditioning
- Ceiling fans
- Complimentary wifi
- Bedding and towels included
- Private parking
- Iron and ironing board
- Safe

# Staff

- Housekeeper
- 24 hour security

## **Resort** amenities

- Resort pool
- Resort gym









# Sapphire Beach 509 | Page 3 of 5









Sapphire Beach 509 | Page 4 of 5