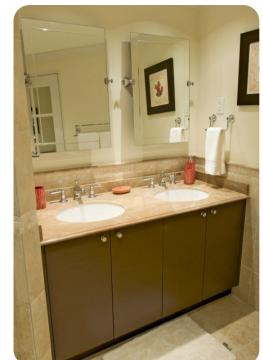

## Bedrooms

- Bedroom 1 King-size bed; en-suite bathroom includes double vanity and walk-in shower. Access to private balcony.
- Bedroom 2 Queen-size bed; en-suite bathroom includes double vanity and walk-in shower
- Bedroom 3 2 twin beds (convertible to king); adjacent bathroom includes single vanity and bathtub/shower combination