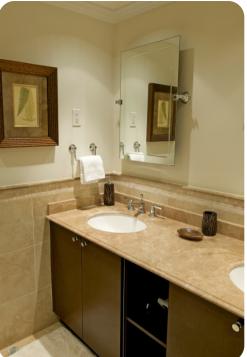

## Bedrooms

- Bedroom 1 King-size bed; en-suite bathroom includes double vanity and walk-in shower. Access to private balcony.
- Bedroom 2 Queen-size bed; en-suite bathroom includes double vanity and walk-in shower
- Bedroom 3 2 twin beds (convertible to king); adjacent bathroom includes single vanity and bathtub/shower combination