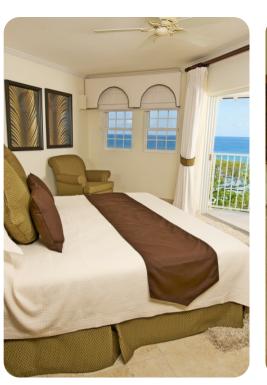

## Bedrooms

- Bedroom 1 King-size bed; en-suite bathroom includes double vanity and walk-in shower. Access to private balcony.
- Bedroom 2 Queen-size bed; en-suite bathroom includes double vanity and walk-in shower
- Bedroom 3 2 twin beds (convertible to king); adjacent bathroom includes single vanity and bathtub/shower combination