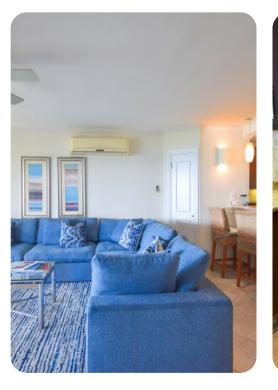

# Living area

- Open-plan living area
- Fully equipped kitchen
- Tastefully furnished living room with flat-screen TV and comfortable sofas