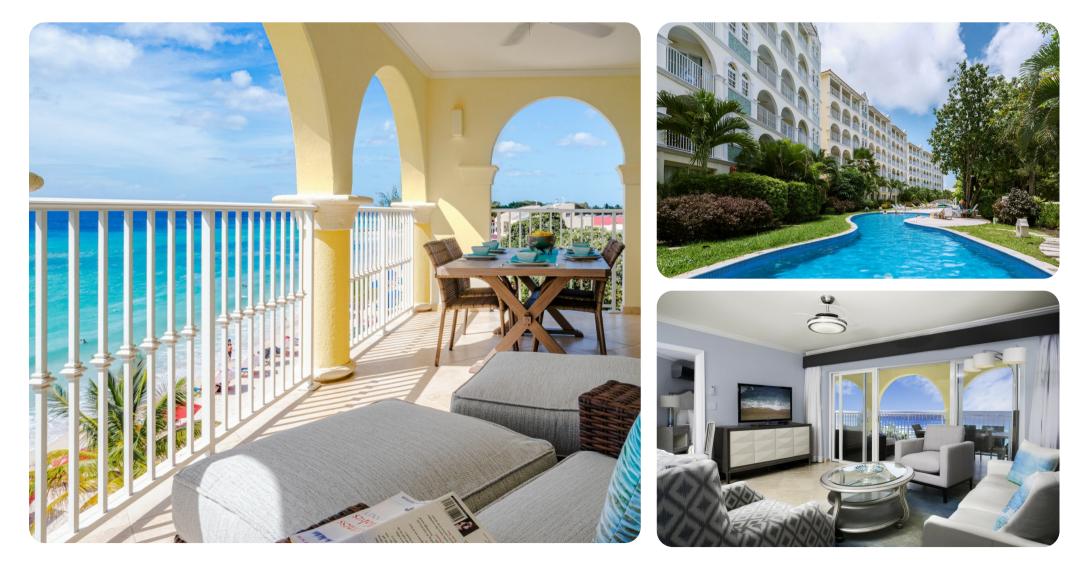

#### Key features

- 3 bedrooms
- 3 bathrooms
- Sleeps 6
- Communal pool
- Housekeeping service
- Direct beach access
- Beachfront
- Access to resort amenities

# Living area

- Open-plan living area
- Fully equipped kitchen
- Breakfast bar with seating
- Dining table and chairs
- Tastefully furnished living room with flat-screen TV and comfortable sofas

## Outside area

- Private balcony terrace
- Alfresco dining area
- Outdoor lounge area