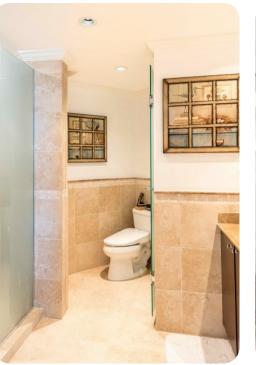

#### Bedrooms

- Bedroom 1 King-size bed; en-suite bathroom includes double vanity and walk-in shower. Access to balcony terrace.
- Bedroom 2 Queen-size bed; en-suite bathroom includes double vanity and walk-in shower
- Bedroom 3 2 twin beds; adjacent bathroom includes single vanity and bathtub/shower combination