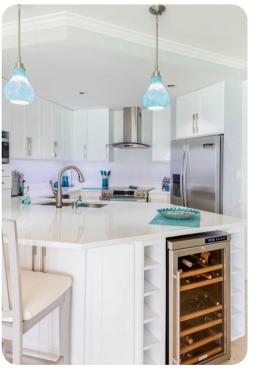

# Living area

- Open-plan living area
- Fully equipped kitchen
- Breakfast bar with seating
- Dining table and chairs
- Tastefully furnished living room with flat-screen TV and comfortable sofas