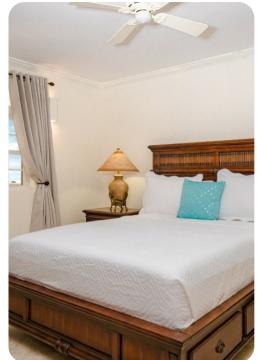

#### Bedrooms

- Bedroom 1 King-size bed; en-suite bathroom includes double vanity and walk-in shower. Access to balcony terrace.
- Bedroom 2 Queen-size bed; en-suite bathroom includes double vanity and walk-in shower
- Bedroom 3 2 twin beds; adjacent bathroom includes single vanity and bathtub/shower combination

## General

- Air conditioning
- Ceiling fans
- Complimentary wifi
- Bedding and towels included
- Private parking
- Iron and ironing board
- Hairdryer
- Safe