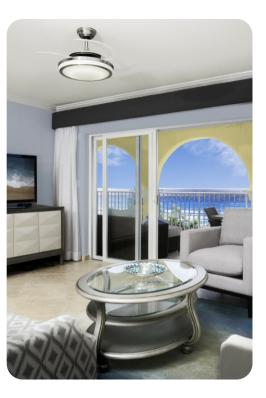

# Living area

- Open-plan living area
- Fully equipped kitchen
- Breakfast bar with seating
- Dining table and chairs
- Tastefully furnished living room with flat-screen TV and comfortable sofas

## Home entertainment

- Flat-screen TVs in living area and two bedrooms
- Watersports by request