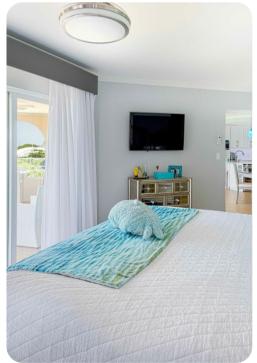

#### Bedrooms

- Bedroom 1 King-size bed; en-suite bathroom includes double vanity and walk-in shower. Access to balcony terrace.
- Bedroom 2 Queen-size bed; en-suite bathroom includes double vanity and walk-in shower
- Bedroom 3 2 twin beds; adjacent bathroom includes single vanity and bathtub/shower combination

## Home entertainment

- Flat-screen TVs in living area and two bedrooms
- Watersports by request