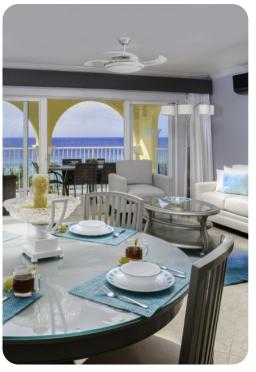

# Living area

- Open-plan living area
- Fully equipped kitchen
- Breakfast bar with seating
- Dining table and chairs
- Tastefully furnished living room with flat-screen TV and comfortable sofas

## Outside area

- Private balcony terrace
- Alfresco dining area
- Outdoor lounge area