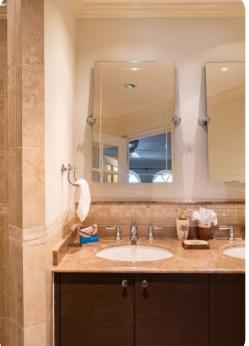

#### Bedrooms

- Bedroom 1 King-size bed; en-suite bathroom includes double vanity and walk-in shower. Access to balcony terrace.
- Bedroom 2 Queen-size bed; en-suite bathroom includes double vanity and walk-in shower
- Bedroom 3 2 twin beds; adjacent bathroom includes single vanity and bathtub/shower combination