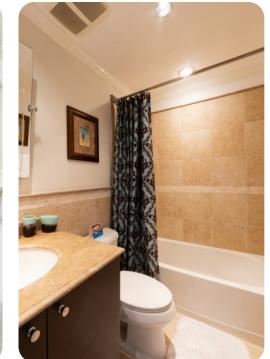

#### Bedrooms

- Bedroom 1 King-size bed; en-suite bathroom includes double vanity and walk-in shower. Access to balcony terrace.
- Bedroom 2 Queen-size bed; en-suite bathroom includes double vanity and walk-in shower
- Bedroom 3 2 twin beds; adjacent bathroom includes single vanity and bathtub/shower combination