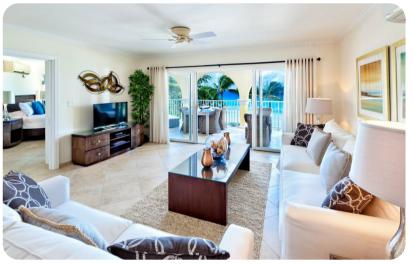

### Living area

- Open-plan living area
- Fully equipped kitchen
- Breakfast bar with seating
- Dining table and chairs
- Tastefully furnished living room with flat-screen TV and comfortable sofas
- Living area has sliding glass doors to balcony