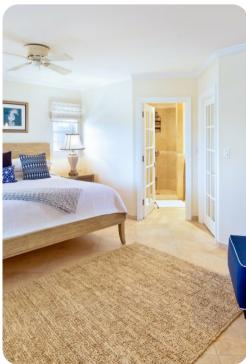

#### Bedrooms

- Bedroom 1 King-size bed; en-suite bathroom includes double vanity and walk-in shower. Access to balcony.
- Bedroom 2 King-size bed; en-suite bathroom includes double vanity and walk-in shower
- Bedroom 3 2 twin beds (convertible to king); adjacent bathroom includes single vanity and bathtub/shower combination