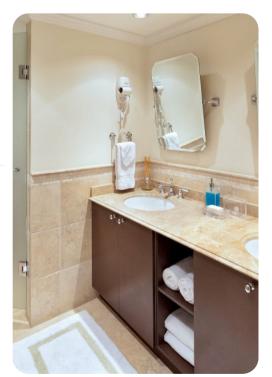

#### Bedrooms

- Bedroom 1 King-size bed; en-suite bathroom includes double vanity and walk-in shower. Access to balcony.
- Bedroom 2 King-size bed; en-suite bathroom includes double vanity and walk-in shower
- Bedroom 3 2 twin beds (convertible to king); adjacent bathroom includes single vanity and bathtub/shower combination