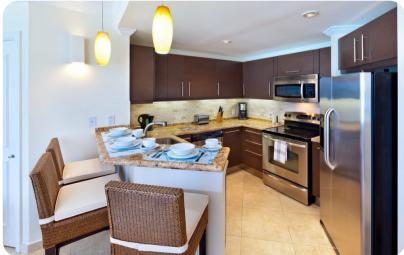

### Living area

- Open-plan living area
- Fully equipped kitchen
- Breakfast bar with seating
- Dining table and chairs
- Tastefully furnished living room with flat-screen TV and comfortable sofas
- Living area has sliding glass doors to balcony