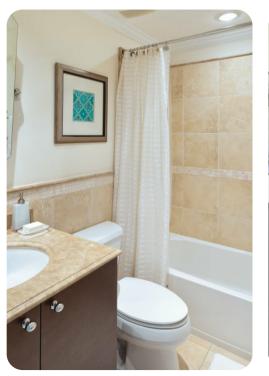

#### Bedrooms

- Bedroom 1 King-size bed; en-suite bathroom includes double vanity and walk-in shower. Access to balcony.
- Bedroom 2 King-size bed; en-suite bathroom includes double vanity and walk-in shower
- Bedroom 3 2 twin beds (convertible to king); adjacent bathroom includes single vanity and bathtub/shower combination