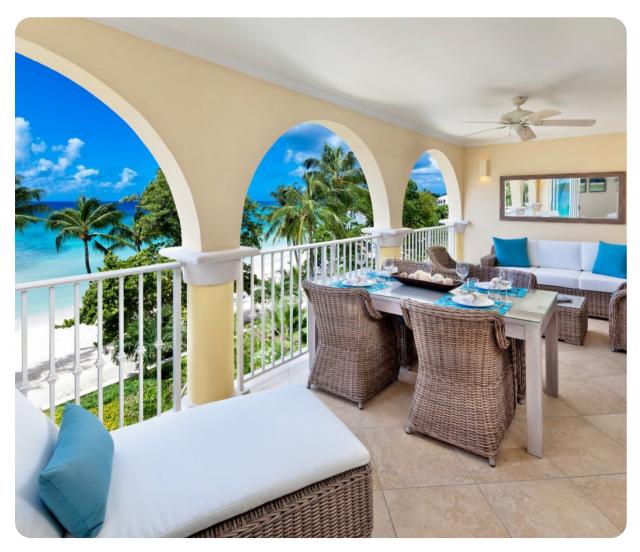

#### Outside area

• Balcony with cushioned outdoor seating, alfresco dining area and sunlounger

Sapphire Beach 317 | Page 2 of 5

#### **Key Features**

- 3 Bedrooms
- 3 Bathrooms
- Sleeps 6
- Housekeeping service
- Private balcony
- Beachfront
- Sea views
- Access to resort facilities