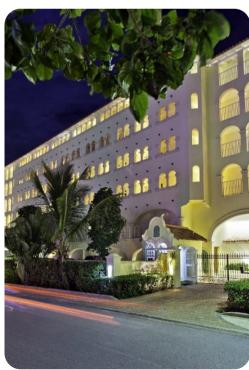

on





### Living area

- Open-plan living area
- Fully equipped kitchen
- Breakfast bar with seating
- Dining table and chairs
- Tastefully furnished living room with flat-screen TV and comfortable sofas
- Living area has sliding glass doors to balcony

#### Outside area

• Balcony with cushioned outdoor seating, alfresco dining area and sunlounger





Sapphire Beach 317 | Page 2 of 5

## Home entertainment

- Flat-screen TV in living area and bedroom 1
- DVD player
- Watersports by request

## General

- Air conditioning
- Ceiling fans
- Complimentary wifi
- Bedding and towels included
- Private parking
- Iron and ironing board
- Safe

#### Staff

- Housekeeping service
- Guard (24 hours)

## Resort amenities

- Resort gym
- Resort pool









Sapphire Beach 317 | Page 3 of 5









Sapphire Beach 317 | Page 4 of 5