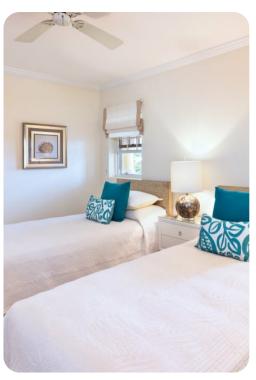

#### Bedrooms

- Bedroom 1 King-size bed; en-suite bathroom includes double vanity and walk-in shower. Access to balcony.
- Bedroom 2 King-size bed; en-suite bathroom includes double vanity and walk-in shower
- Bedroom 3 2 twin beds (convertible to king); adjacent bathroom includes single vanity and bathtub/shower combination