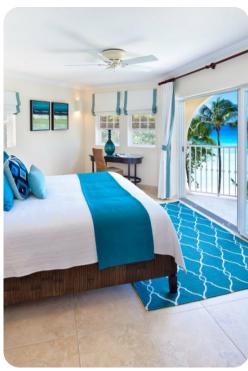

#### Bedrooms

- Bedroom 1 King-size bed; en-suite bathroom includes double vanity and walk-in shower. Access to balcony.
- Bedroom 2 King-size bed; en-suite bathroom includes double vanity and walk-in shower
- Bedroom 3 2 twin beds (convertible to king); adjacent bathroom includes single vanity and bathtub/shower combination

#### Outside area

• Balcony with cushioned outdoor seating, alfresco dining area and sunlounger

Sapphire Beach 317 | Page 2 of 5