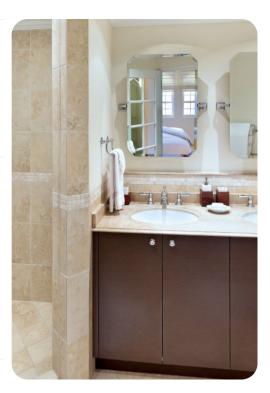

#### Bedrooms

- Bedroom 1 King-size bed; en-suite bathroom includes double vanity and walk-in shower. Access to balcony.
- Bedroom 2 King-size bed; en-suite bathroom includes double vanity and walk-in shower
- Bedroom 3 2 twin beds (convertible to king); adjacent bathroom includes single vanity and bathtub/shower combination