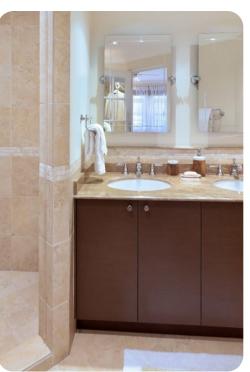

#### Bedrooms

- Bedroom 1 King-size bed; en-suite bathroom includes double vanity and walk-in shower
- Bedroom 2 King-size bed; en-suite bathroom includes double vanity and walk-in shower
- Bedroom 3 2 twin beds (or king-size bed); adjacent bathroom includes single vanity and bathtub/shower combination