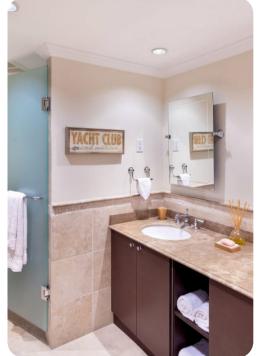

#### Bedrooms

- Bedroom 1 King-size bed; en-suite bathroom includes double vanity and walk-in shower
- Bedroom 2 King-size bed; en-suite bathroom includes double vanity and walk-in shower
- Bedroom 3 2 twin beds (or king-size bed); adjacent bathroom includes single vanity and bathtub/shower combination