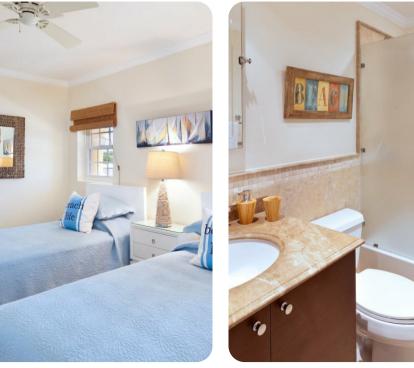

#### Bedrooms

- Bedroom 1 King-size bed; en-suite bathroom includes double vanity and walk-in shower
- Bedroom 2 King-size bed; en-suite bathroom includes double vanity and walk-in shower
- Bedroom 3 2 twin beds (or king-size bed); adjacent bathroom includes single vanity and bathtub/shower combination