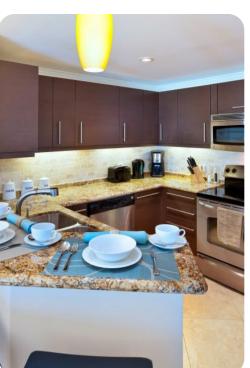

### Living area

- Open-plan living area
- Fully equipped kitchen
- Breakfast bar with seating
- Living area with comfortable sofas and flat-screen TV
- Balcony with dining table and chairs