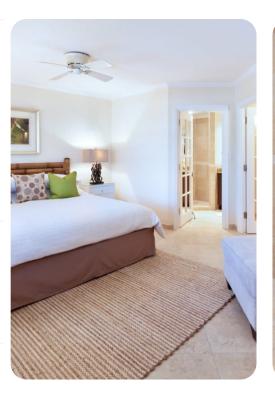

#### Bedrooms

- Bedroom 1 King-size bed; en-suite bathroom includes double vanity and walk-in shower
- Bedroom 2 King-size bed; en-suite bathroom includes double vanity and walk-in shower
- Bedroom 3 2 twin beds (or king-size bed); adjacent bathroom includes single vanity and bathtub/shower combination