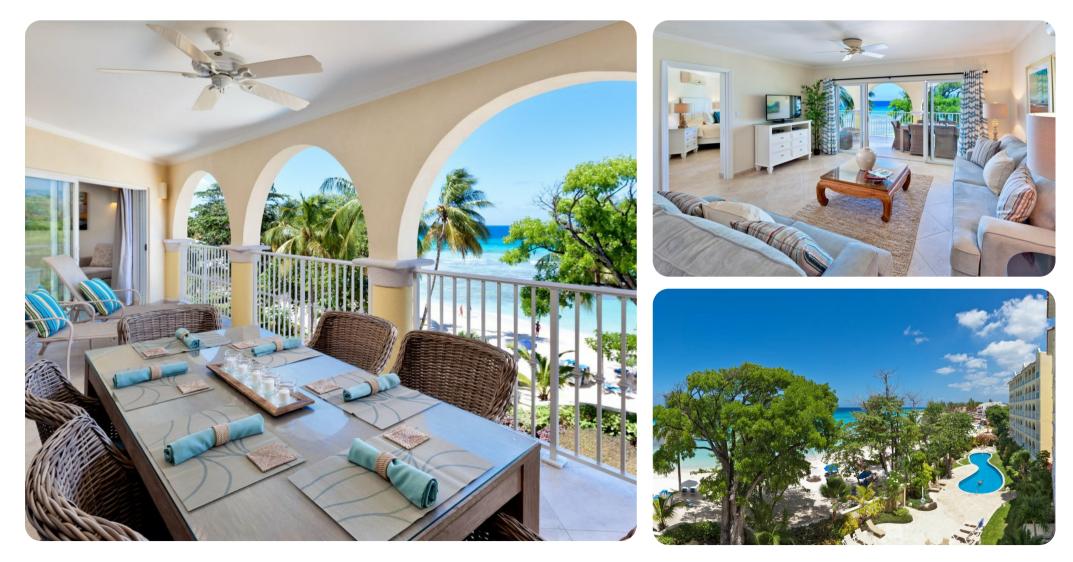

#### Key features

- 3 bedrooms
- 3 bathrooms
- Sleeps 6
- Housekeeping service
- Ocean views
- Beachfront
- Communal pool
- Communal gym

#### Bedrooms

- Bedroom 1 King-size bed; en-suite bathroom includes double vanity and walk-in shower
- Bedroom 2 King-size bed; en-suite bathroom includes double vanity and walk-in shower
- Bedroom 3 2 twin beds (or king-size bed); adjacent bathroom includes single vanity and bathtub/shower combination

### Living area

- Open-plan living area
- Fully equipped kitchen
- Breakfast bar with seating
- Living area with comfortable sofas and flat-screen TV
- Balcony with dining table and chairs

## **Resort** amenities

- Resort pool
- Resort gym

Sapphire Beach 311 | Page 4 of 4