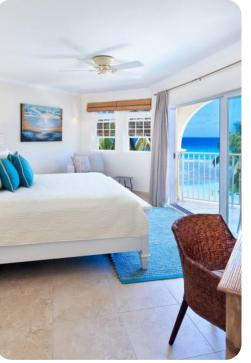

#### Bedrooms

- Bedroom 1 King-size bed; en-suite bathroom includes double vanity and walk-in shower
- Bedroom 2 King-size bed; en-suite bathroom includes double vanity and walk-in shower
- Bedroom 3 2 twin beds (or king-size bed); adjacent bathroom includes single vanity and bathtub/shower combination