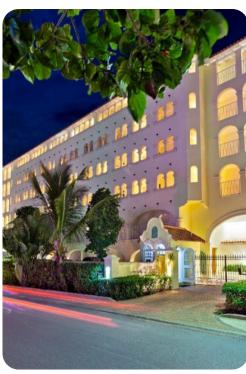

O Christ Church

# Sapphire Beach 309

<u>₽</u> 3 00 4







## Key features

- 2 bedrooms
- 3 bathrooms
- Sleeps 6
- Ocean views
- Access to resort amenities
- Close to Dover beach

#### **Bedrooms**

- Bedroom 1 King-size bed; en-suite bathroom includes double vanity and walk-in shower
- Bedroom 2 2 twin beds (convertible to king); adjacent bathroom includes single vanity and shower/bathtub combination

## Living area

- Open-plan living area
- Fully equipped kitchen
- Breakfast bar with seating
- Dining table and chairs
- Tastefully furnished living room with flat-screen TV and comfortable sofa

#### Outside area

- Private balcony
- Seating area

#### Home entertainment

- Flat-screen TV in living area
- DVD player
- Watersports by request









Sapphire Beach 309 | Page 2 of 5

# General

- Air conditioning
- Ceiling fans
- Complimentary wifi
- Bedding and towels included
- Private parking
- Iron and ironing board
- Safe

## Staff

- Housekeeping service
- Guard (24 hours)

## Resort amenities

- Resort pool
- Resort gym









Sapphire Beach 309 | Page 3 of 5









Sapphire Beach 309 | Page 4 of 5