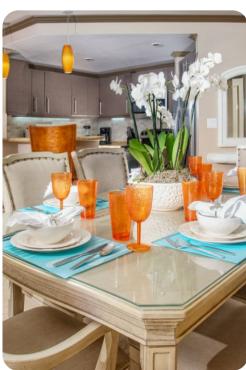

## Living area

- Open-plan living area
- Fully equipped kitchen
- Breakfast bar with seating
- Dining table and chairs
- Tastefully furnished living room with flat-screen TV and comfortable sofa