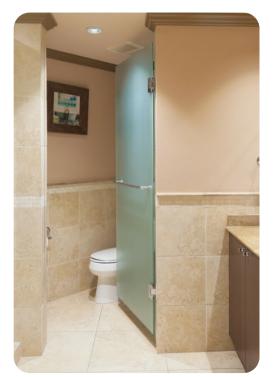

#### **Bedrooms**

- Bedroom 1 King-size bed; en-suite bathroom includes double vanity and walk-in shower
- Bedroom 2 2 twin beds (convertible to king); adjacent bathroom includes single vanity and shower/bathtub combination