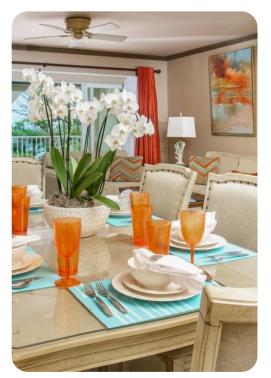

## Living area

- Open-plan living area
- Fully equipped kitchen
- Breakfast bar with seating
- Dining table and chairs
- Tastefully furnished living room with flat-screen TV and comfortable sofa