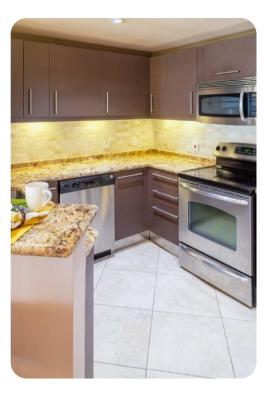

## Living area

- Open-plan living area
- Fully equipped kitchen
- Breakfast bar with seating
- Dining table and chairs
- Tastefully furnished living room with flat-screen TV and comfortable sofa