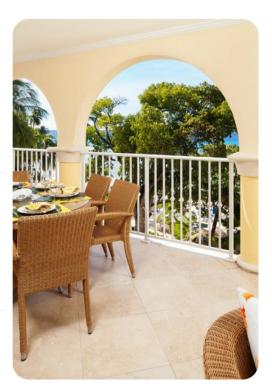

#### Outside area

- Private balcony
- Seating area

## Living area

- Open-plan living area
- Fully equipped kitchen
- Breakfast bar with seating
- Dining table and chairs
- Tastefully furnished living room with flat-screen TV and comfortable sofa