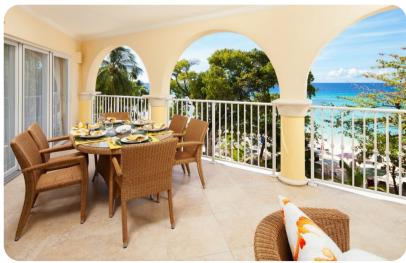

#### Outside area

- Private balcony
- Seating area

## Living area

- Open-plan living area
- Fully equipped kitchen
- Breakfast bar with seating
- Dining table and chairs
- Tastefully furnished living room with flat-screen TV and comfortable sofa