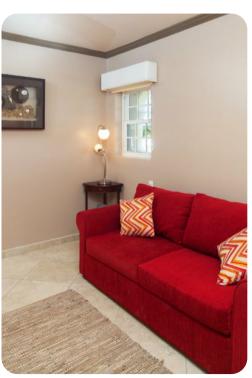

## Living area

- Open-plan living area
- Fully equipped kitchen
- Breakfast bar with seating
- Dining table and chairs
- Tastefully furnished living room with flat-screen TV and comfortable sofa