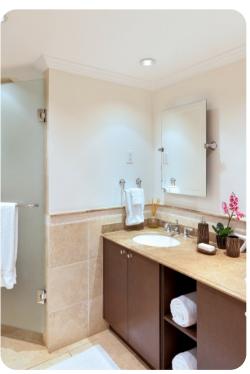

#### Bedrooms

- Bedroom 1 King-size bed; en-suite bathroom includes double vanity and walk-in shower
- Bedroom 2 King-size bed; en-suite bathroom includes double vanity and walk-in shower
- Bedroom 3 2 twin beds (or a King-size bed); adjacent bathroom includes single vanity and bathtub/shower combination