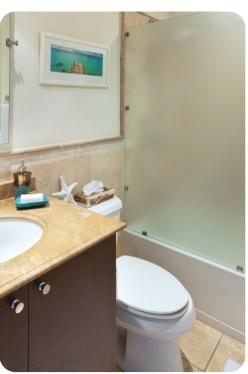

#### Bedrooms

- Bedroom 1 King-size bed; en-suite bathroom includes double vanity and walk-in shower
- Bedroom 2 King-size bed; en-suite bathroom includes double vanity and walk-in shower
- Bedroom 3 2 twin beds (or a King-size bed); adjacent bathroom includes single vanity and bathtub/shower combination