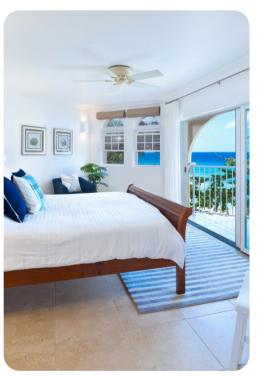

#### Bedrooms

- Bedroom 1 King-size bed; en-suite bathroom includes double vanity and walk-in shower
- Bedroom 2 King-size bed; en-suite bathroom includes double vanity and walk-in shower
- Bedroom 3 2 twin beds (or a King-size bed); adjacent bathroom includes single vanity and bathtub/shower combination

### Outside area

- Private balcony
- Sunloungers
- Alfresco dining area
- Outdoor lounge area

Sapphire Beach 307 | Page 2 of 4