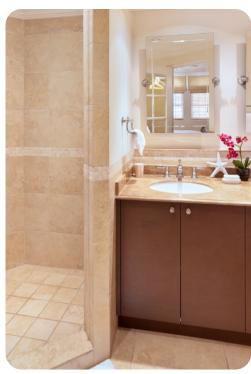

#### Bedrooms

- Bedroom 1 King-size bed; en-suite bathroom includes double vanity and walk-in shower
- Bedroom 2 King-size bed; en-suite bathroom includes double vanity and walk-in shower
- Bedroom 3 2 twin beds (or a King-size bed); adjacent bathroom includes single vanity and bathtub/shower combination