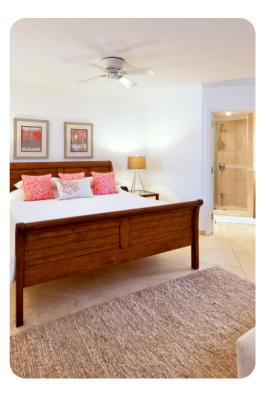

#### Bedrooms

- Bedroom 1 King-size bed; en-suite bathroom includes double vanity and walk-in shower
- Bedroom 2 King-size bed; en-suite bathroom includes double vanity and walk-in shower
- Bedroom 3 2 twin beds (or a King-size bed); adjacent bathroom includes single vanity and bathtub/shower combination