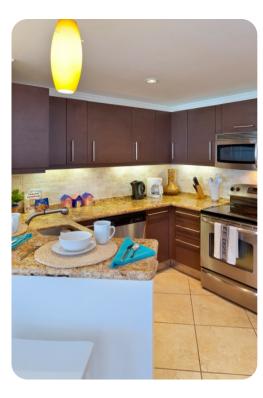

# Living area

- Open-plan living area
- Fully equipped kitchen
- Breakfast bar with seating
- Tastefully furnished living room with flat-screen TV and comfortable sofas