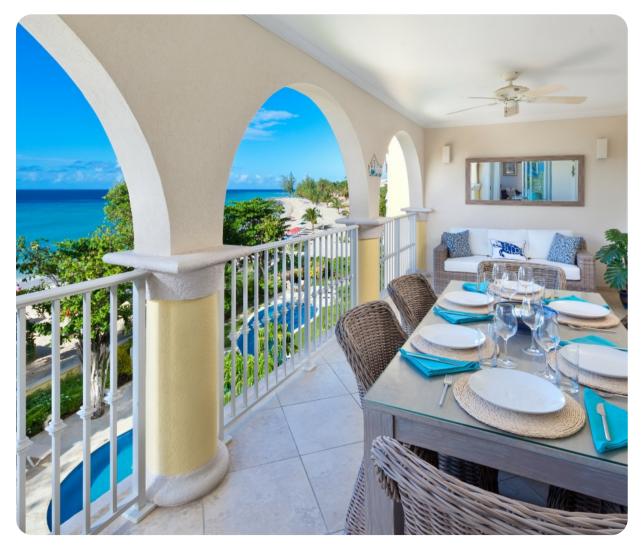

### Outside area

- Private balcony
- Sunloungers
- Alfresco dining area
- Outdoor lounge area

Sapphire Beach 307 | Page 2 of 4

# Key features

- 3 bedrooms
- 3 bathrooms
- Sleeps 6
- Housekeeping service
- Ocean views
- Beachfront
- Access to resort amenities
- Close to St. Lawrence Gap