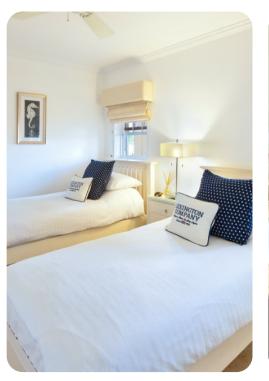

#### Bedrooms

- Bedroom 1 King-size bed; en-suite bathroom includes double vanity and walk-in shower
- Bedroom 2 King-size bed; en-suite bathroom includes double vanity and walk-in shower
- Bedroom 3 2 twin beds (or a King-size bed); adjacent bathroom includes single vanity and bathtub/shower combination