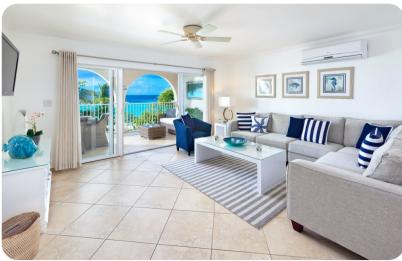

# Living area

- Open-plan living area
- Fully equipped kitchen
- Breakfast bar with seating
- Tastefully furnished living room with flat-screen TV and comfortable sofas