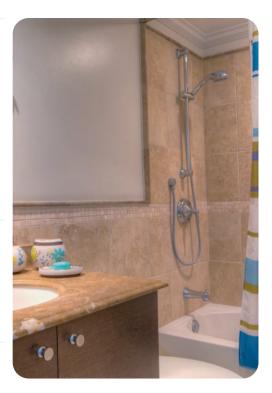

#### **Bedrooms**

- Bedroom 1 King-size bed; en-suite bathroom includes double vanity and walk-in shower
- Bedroom 2 King-size bed; en-suite bathroom includes double vanity and walk-in shower
- Bedroom 3 2 twin beds (convertible to king); adjacent bathroom includes single vanity and bathtub/shower combination