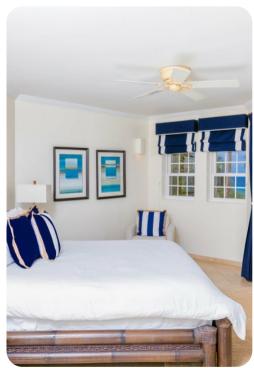

#### **Bedrooms**

- Bedroom 1 King-size bed; en-suite bathroom includes double vanity and walk-in shower
- Bedroom 2 King-size bed; en-suite bathroom includes double vanity and walk-in shower
- Bedroom 3 2 twin beds (convertible to king); adjacent bathroom includes single vanity and bathtub/shower combination