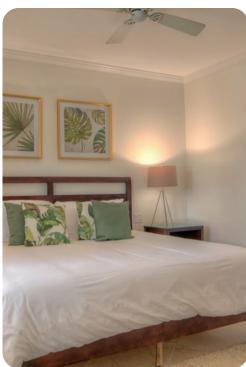

#### **Bedrooms**

- Bedroom 1 King-size bed; en-suite bathroom includes double vanity and walk-in shower
- Bedroom 2 King-size bed; en-suite bathroom includes double vanity and walk-in shower
- Bedroom 3 2 twin beds (convertible to king); adjacent bathroom includes single vanity and bathtub/shower combination