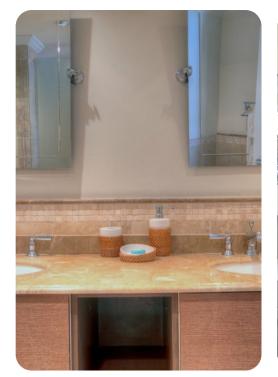

#### **Bedrooms**

- Bedroom 1 King-size bed; en-suite bathroom includes double vanity and walk-in shower
- Bedroom 2 King-size bed; en-suite bathroom includes double vanity and walk-in shower
- Bedroom 3 2 twin beds (convertible to king); adjacent bathroom includes single vanity and bathtub/shower combination