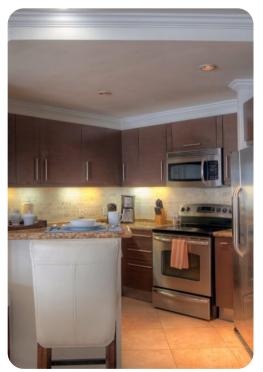

# Living area

- Open-plan living area
- Fully equipped kitchen
- Breakfast bar and seating
- Tastefully furnished living room with flat-screen TV and comfortable sofas