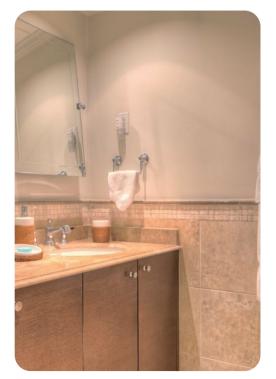

#### **Bedrooms**

- Bedroom 1 King-size bed; en-suite bathroom includes double vanity and walk-in shower
- Bedroom 2 King-size bed; en-suite bathroom includes double vanity and walk-in shower
- Bedroom 3 2 twin beds (convertible to king); adjacent bathroom includes single vanity and bathtub/shower combination