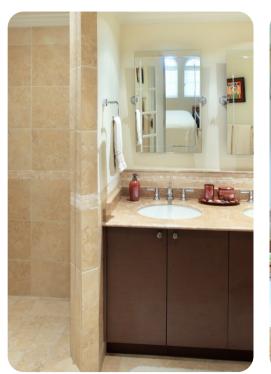

#### **Bedrooms**

- Bedroom 1 King-size bed; en-suite bathroom includes double vanity and walk-in shower
- Bedroom 2 Queen-size bed; en-suite bathroom includes double vanity and walk-in shower
- Bedroom 3 2 twin beds (convertible to king); adjacent bathroom includes single vanity and bathtub/shower combination