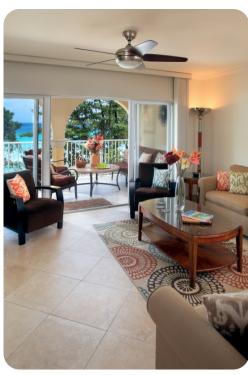

## Living area

- Open-plan living area
- Fully equipped kitchen
- Breakfast bar and seating
- Tastefully furnished living room with flat-screen TV and comfortable sofas

#### Outside area

- Private balcony
- Sunloungers
- Alfresco dining area
- Outdoor lounge area

Sapphire Beach 209 | Page 2 of 5