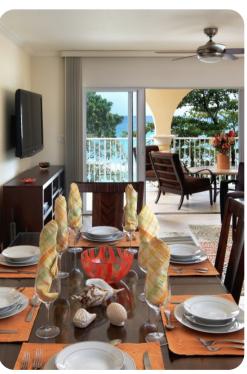

## Living area

- Open-plan living area
- Fully equipped kitchen
- Breakfast bar and seating
- Tastefully furnished living room with flat-screen TV and comfortable sofas

#### Outside area

- Private balcony
- Sunloungers
- Alfresco dining area
- Outdoor lounge area

Sapphire Beach 209 | Page 2 of 5