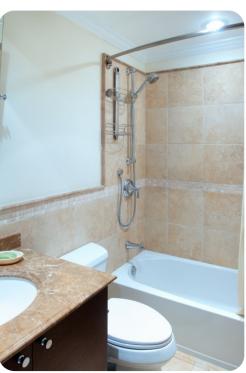

#### **Bedrooms**

- Bedroom 1 King-size bed; en-suite bathroom includes double vanity and walk-in shower
- Bedroom 2 Queen-size bed; en-suite bathroom includes double vanity and walk-in shower
- Bedroom 3 2 twin beds (convertible to king); adjacent bathroom includes single vanity and bathtub/shower combination