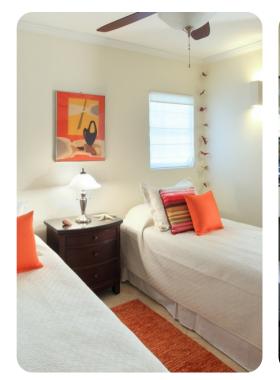

#### **Bedrooms**

- Bedroom 1 King-size bed; en-suite bathroom includes double vanity and walk-in shower
- Bedroom 2 Queen-size bed; en-suite bathroom includes double vanity and walk-in shower
- Bedroom 3 2 twin beds (convertible to king); adjacent bathroom includes single vanity and bathtub/shower combination