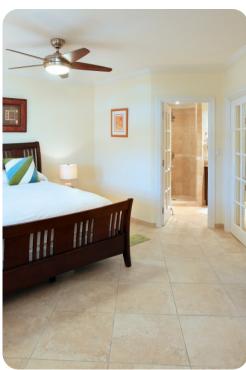

#### **Bedrooms**

- Bedroom 1 King-size bed; en-suite bathroom includes double vanity and walk-in shower
- Bedroom 2 Queen-size bed; en-suite bathroom includes double vanity and walk-in shower
- Bedroom 3 2 twin beds (convertible to king); adjacent bathroom includes single vanity and bathtub/shower combination