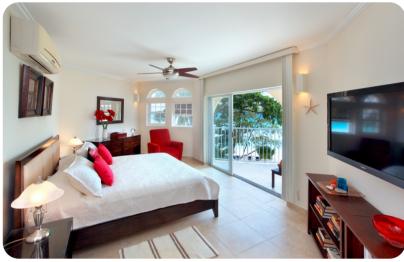

#### **Bedrooms**

- Bedroom 1 King-size bed; en-suite bathroom includes double vanity and walk-in shower
- Bedroom 2 Queen-size bed; en-suite bathroom includes double vanity and walk-in shower
- Bedroom 3 2 twin beds (convertible to king); adjacent bathroom includes single vanity and bathtub/shower combination