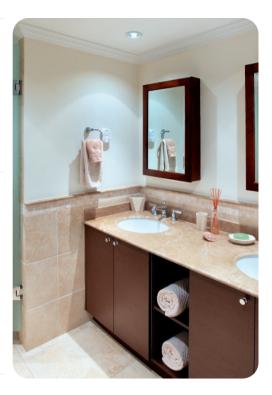

#### **Bedrooms**

- Bedroom 1 King-size bed; en-suite bathroom includes double vanity and walk-in shower
- Bedroom 2 Queen-size bed; en-suite bathroom includes double vanity and walk-in shower
- Bedroom 3 2 twin beds (convertible to king); adjacent bathroom includes single vanity and bathtub/shower combination