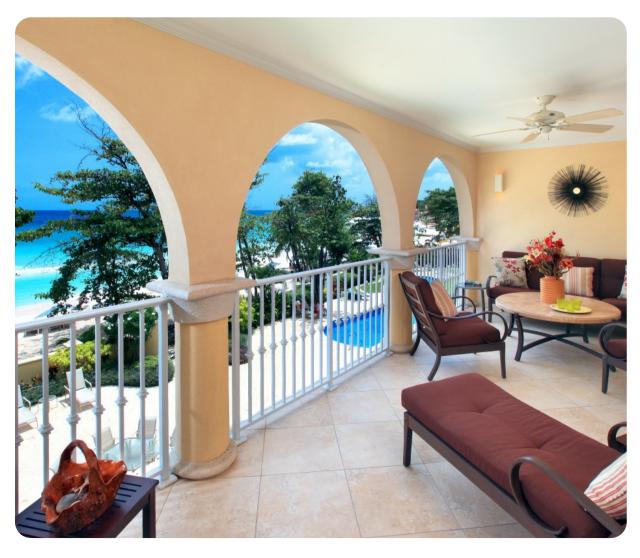

#### Outside area

- Private balcony
- Sunloungers
- Alfresco dining area
- Outdoor lounge area

Sapphire Beach 209 | Page 2 of 5

## Key features

- 3 bedrooms
- 3 bathrooms
- Sleeps 6
- Ocean views
- Beachfront location
- Access to resort amenities
- Close to St. Lawrence Gap