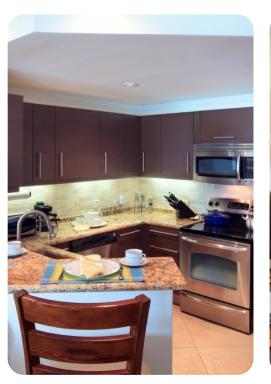

## Living area

- Open-plan living area
- Fully equipped kitchen
- Breakfast bar and seating
- Tastefully furnished living room with flat-screen TV and comfortable sofas