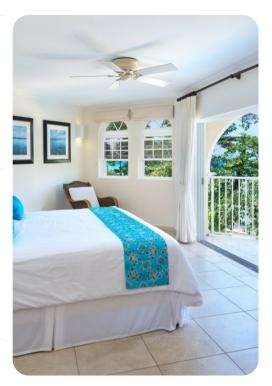

### Bedrooms

- Bedroom 1 King-size bed; en-suite bathroom includes double vanity and walk-in shower
- Bedroom 2 King-size bed; en-suite bathroom includes double vanity and walk-in shower
- Bedroom 3 Queen-size bed; adjacent bathroom includes single vanity and bathtub/shower combination