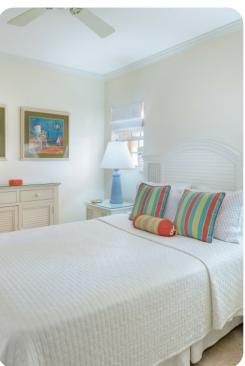

### Bedrooms

- Bedroom 1 King-size bed; en-suite bathroom includes double vanity and walk-in shower
- Bedroom 2 King-size bed; en-suite bathroom includes double vanity and walk-in shower
- Bedroom 3 Queen-size bed; adjacent bathroom includes single vanity and bathtub/shower combination