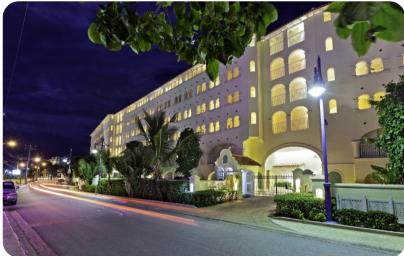

O Christ Church

# Sapphire Beach 205

<u>№</u> 3 🖰 6







# Key features

- 3 bedrooms
- 3 bathrooms
- Sleeps 6
- Housekeeping service
- Ocean views
- Beachfront
- Access to resort amenities
- Close to St. Lawrence Gap

### Bedrooms

- Bedroom 1 King-size bed; en-suite bathroom includes double vanity and walk-in shower
- Bedroom 2 King-size bed; en-suite bathroom includes double vanity and walk-in shower
- Bedroom 3 Queen-size bed; adjacent bathroom includes single vanity and bathtub/shower combination

# Living area

- Open-plan living area
- Fully equipped kitchen
- Breakfast bar with seating
- Tastefully furnished living room with flat-screen TV and comfortable sofas

#### Outside area

- Private balcony
- Sunloungers
- Alfresco dining area
- Outdoor lounge area









Sapphire Beach 205 | Page 2 of 4

# Home entertainment

- Flat-screen