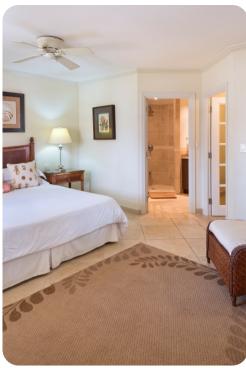

### Bedrooms

- Bedroom 1 King-size bed; en-suite bathroom includes double vanity and walk-in shower
- Bedroom 2 King-size bed; en-suite bathroom includes double vanity and walk-in shower
- Bedroom 3 Queen-size bed; adjacent bathroom includes single vanity and bathtub/shower combination