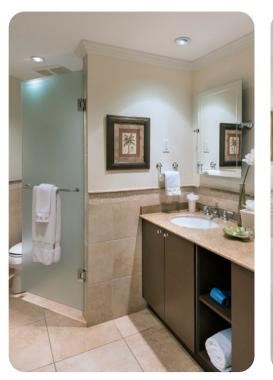

### Bedrooms

- Bedroom 1 King-size bed; en-suite bathroom includes double vanity and walk-in shower
- Bedroom 2 King-size bed; en-suite bathroom includes double vanity and walk-in shower
- Bedroom 3 Queen-size bed; adjacent bathroom includes single vanity and bathtub/shower combination