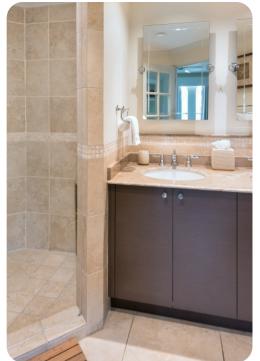

### Bedrooms

- Bedroom 1 King-size bed; en-suite bathroom includes double vanity and walk-in shower
- Bedroom 2 King-size bed; en-suite bathroom includes double vanity and walk-in shower
- Bedroom 3 Queen-size bed; adjacent bathroom includes single vanity and bathtub/shower combination