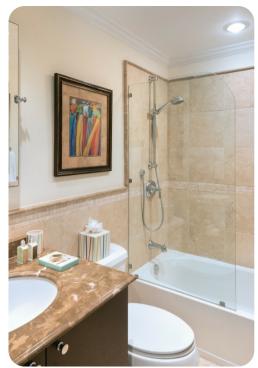

### Bedrooms

- Bedroom 1 King-size bed; en-suite bathroom includes double vanity and walk-in shower
- Bedroom 2 King-size bed; en-suite bathroom includes double vanity and walk-in shower
- Bedroom 3 Queen-size bed; adjacent bathroom includes single vanity and bathtub/shower combination