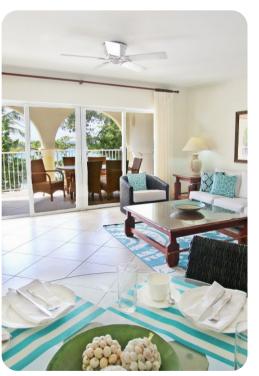

# Living area

- Open-plan living area
- Fully equipped kitchen
- Breakfast bar with seating
- Tastefully furnished living room with flat-screen TV and comfortable sofas