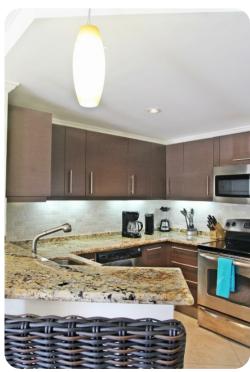

# Living area

- Open-plan living area
- Fully equipped kitchen
- Breakfast bar with seating
- Tastefully furnished living room with flat-screen TV and comfortable sofas