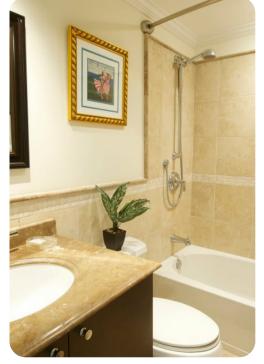

### Bedrooms

- Bedroom 1 King-size bed; en-suite bathroom includes double vanity and walk-in shower
- Bedroom 2 King-size bed; en-suite bathroom includes double vanity and walk-in shower
- Bedroom 3 2 twin beds (or a King-size bed); adjacent bathroom includes single vanity and bathtub/shower combination