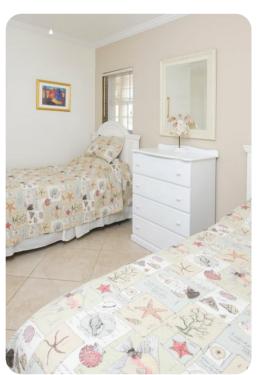

### Bedrooms

- Bedroom 1 King-size bed; en-suite bathroom includes double vanity and walk-in shower
- Bedroom 2 King-size bed; en-suite bathroom includes double vanity and walk-in shower
- Bedroom 3 2 twin beds (or a King-size bed); adjacent bathroom includes single vanity and bathtub/shower combination