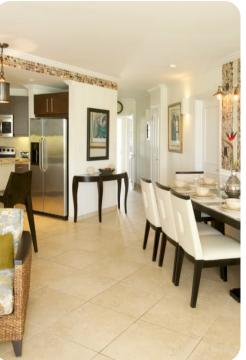

- Open-plan living area
- Fully equipped kitchen
- Breakfast bar with seating
- Tastefully furnished living room with flat-screen TV and comfortable sofas