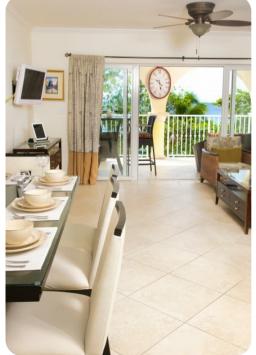

- Open-plan living area
- Fully equipped kitchen
- Breakfast bar with seating
- Tastefully furnished living room with flat-screen TV and comfortable sofas

## Home entertainment

- Flat-screen TVs in living area
- CD and DVD players
- iPod dock
- Stereo