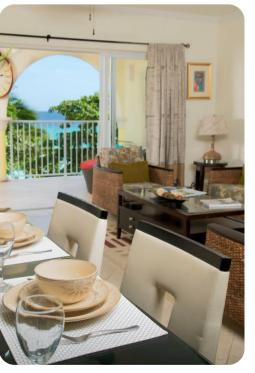

- Open-plan living area
- Fully equipped kitchen
- Breakfast bar with seating
- Tastefully furnished living room with flat-screen TV and comfortable sofas

## Outside area

- Private balcony
- Sunloungers
- Alfresco dining area
- Outdoor lounge area