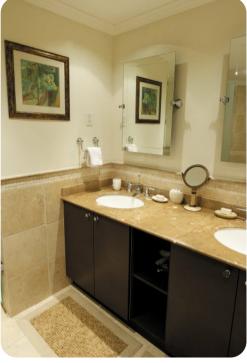

### Bedrooms

- Bedroom 1 King-size bed; en-suite bathroom includes double vanity and walk-in shower
- Bedroom 2 King-size bed; en-suite bathroom includes double vanity and walk-in shower
- Bedroom 3 2 twin beds (or a King-size bed); adjacent bathroom includes single vanity and bathtub/shower combination