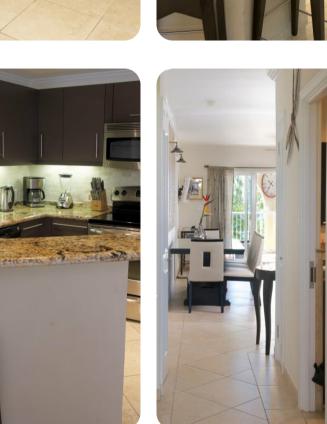

- Open-plan living area
- Fully equipped kitchen
- Breakfast bar with seating
- Tastefully furnished living room with flat-screen TV and comfortable sofas