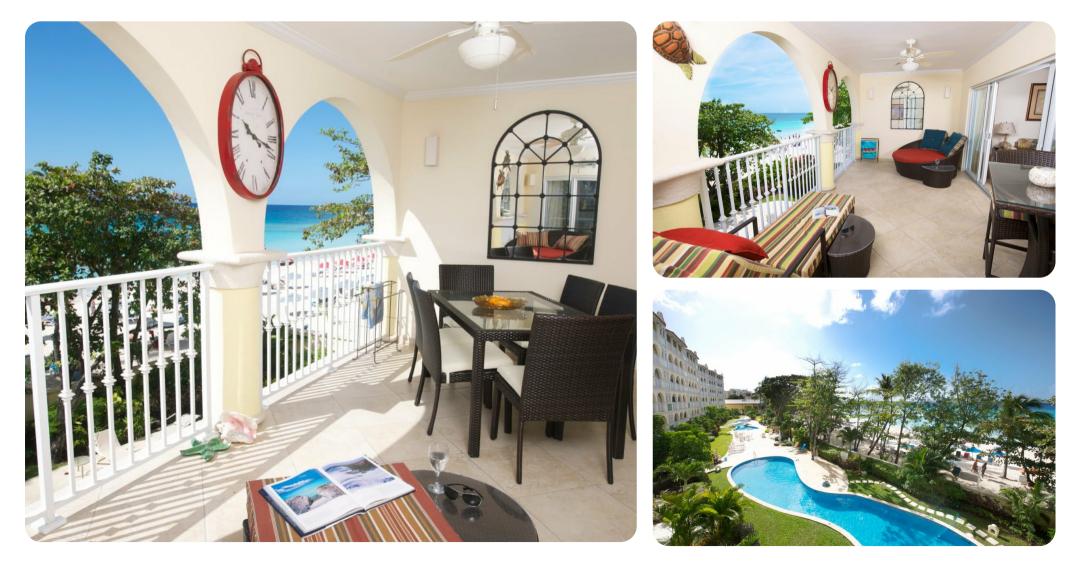

#### Key features

- 3 bedrooms
- 3 bathrooms
- Sleeps 6
- Housekeeping service
- Ocean views
- Beachfront
- Access to resort amenities
- Close to St. Lawrence Gap

- Open-plan living area
- Fully equipped kitchen
- Breakfast bar with seating
- Tastefully furnished living room with flat-screen TV and comfortable sofas

## Outside area

- Private balcony
- Sunloungers
- Alfresco dining area
- Outdoor lounge area

### **Resort** amenities

- Resort pool
- Resort gym
- Beachfront

Sapphire Beach 203 | Page 3 of 6

Sapphire Beach 203 | Page 4 of 6

Sapphire Beach 203 | Page 5 of 6