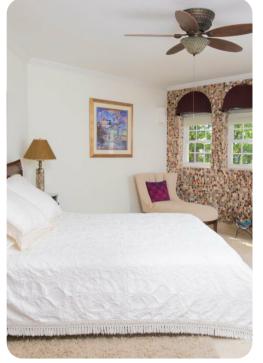

### Bedrooms

- Bedroom 1 King-size bed; en-suite bathroom includes double vanity and walk-in shower
- Bedroom 2 King-size bed; en-suite bathroom includes double vanity and walk-in shower
- Bedroom 3 2 twin beds (or a King-size bed); adjacent bathroom includes single vanity and bathtub/shower combination