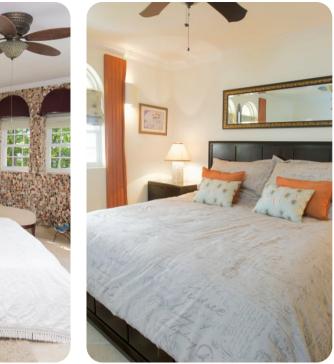

### Bedrooms

- Bedroom 1 King-size bed; en-suite bathroom includes double vanity and walk-in shower
- Bedroom 2 King-size bed; en-suite bathroom includes double vanity and walk-in shower
- Bedroom 3 2 twin beds (or a King-size bed); adjacent bathroom includes single vanity and bathtub/shower combination