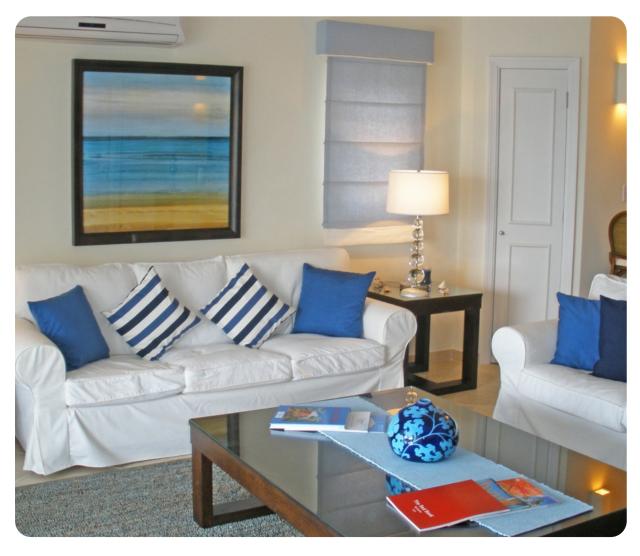

# Living area

- Open-plan living area
- Fully equipped kitchen
- Breakfast bar with seating
- Dining table and chairs
- Tastefully furnished living room with flat-screen TV and comfortable sofas