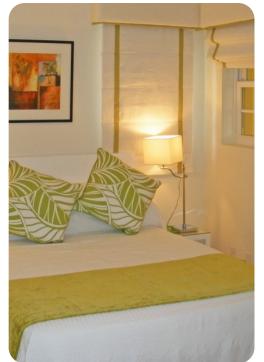

#### **Bedrooms**

- Bedroom 1 King-size bed; en-suite bathroom include double vanity and walk-in shower
- Bedroom 2 King-size bed; en-suite bathroom includes double vanity and walk-in shower
- Bedroom 3 Double bed and 1 twin bed; adjacent bathroom includes single vanity and bathtub/shower combination