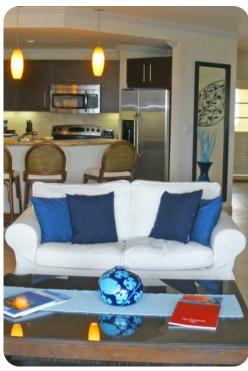

# Living area

- Open-plan living area
- Fully equipped kitchen
- Breakfast bar with seating
- Dining table and chairs
- Tastefully furnished living room with flat-screen TV and comfortable sofas