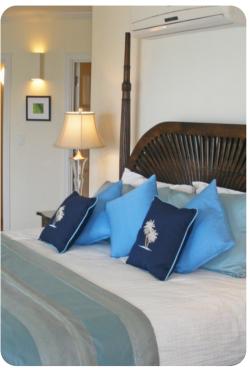

#### **Bedrooms**

- Bedroom 1 King-size bed; en-suite bathroom include double vanity and walk-in shower
- Bedroom 2 King-size bed; en-suite bathroom includes double vanity and walk-in shower
- Bedroom 3 Double bed and 1 twin bed; adjacent bathroom includes single vanity and bathtub/shower combination