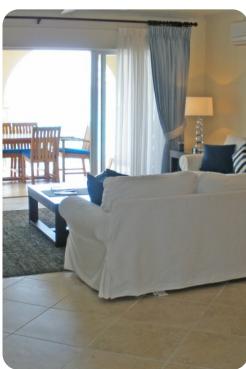

# Living area

- Open-plan living area
- Fully equipped kitchen
- Breakfast bar with seating
- Dining table and chairs
- Tastefully furnished living room with flat-screen TV and comfortable sofas