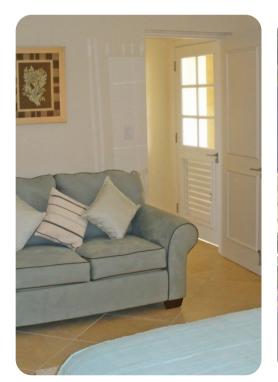

# Living area

- Open-plan living area
- Fully equipped kitchen
- Breakfast bar with seating
- Dining table and chairs
- Tastefully furnished living room with flat-screen TV and comfortable sofas