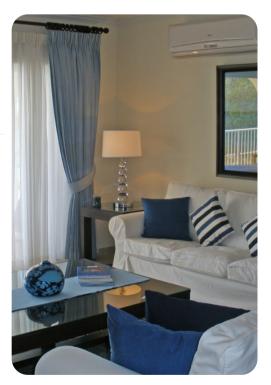

# Living area

- Open-plan living area
- Fully equipped kitchen
- Breakfast bar with seating
- Dining table and chairs
- Tastefully furnished living room with flat-screen TV and comfortable sofas