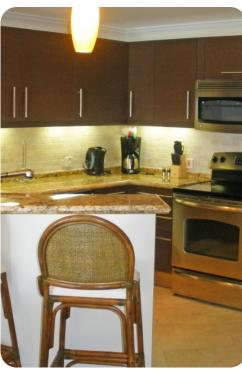

# Living area

- Open-plan living area
- Fully equipped kitchen
- Breakfast bar with seating
- Dining table and chairs
- Tastefully furnished living room with flat-screen TV and comfortable sofas