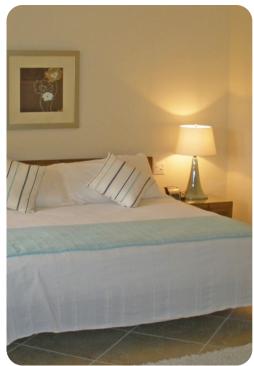

#### **Bedrooms**

- Bedroom 1 King-size bed; en-suite bathroom include double vanity and walk-in shower
- Bedroom 2 King-size bed; en-suite bathroom includes double vanity and walk-in shower
- Bedroom 3 Double bed and 1 twin bed; adjacent bathroom includes single vanity and bathtub/shower combination