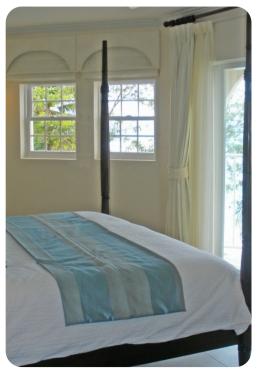

#### **Bedrooms**

- Bedroom 1 King-size bed; en-suite bathroom include double vanity and walk-in shower
- Bedroom 2 King-size bed; en-suite bathroom includes double vanity and walk-in shower
- Bedroom 3 Double bed and 1 twin bed; adjacent bathroom includes single vanity and bathtub/shower combination