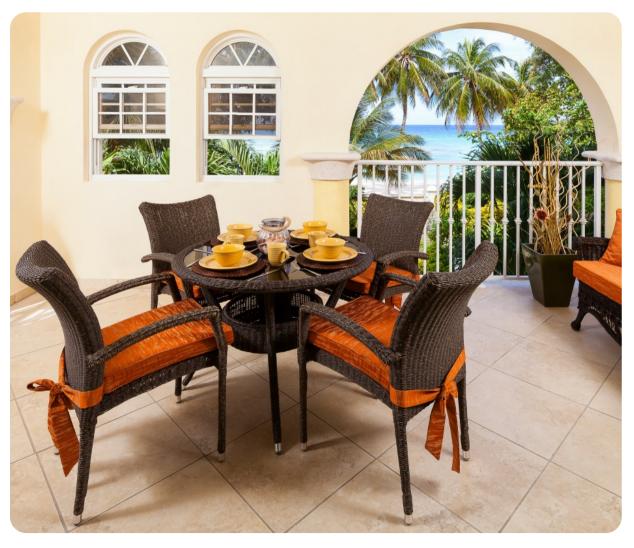

## Living area

- Open-plan living and dining area with comfortable sofas, flat-screen TV and dining table and chairs
- Fully equipped kitchen
- Breakfast bar and seating
- Sliding glass doors to covered veranda and outside dining table and chairs