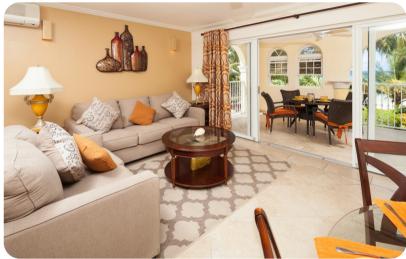

## Living area

- Open-plan living and dining area with comfortable sofas, flat-screen TV and dining table and chairs
- Fully equipped kitchen
- Breakfast bar and seating
- Sliding glass doors to covered veranda and outside dining table and chairs