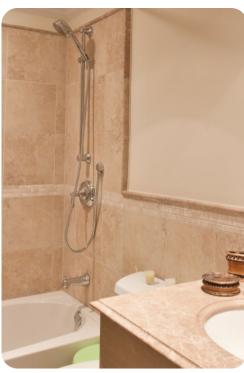

## Bedrooms

- Bedroom 1 King-size bed; en-suite bathroom includes single vanity and walk-in shower
- Bedroom 2 2 twin beds (convertible to king) and sofa bed; en-suite bathroom includes single vanity and bathtub/shower combo