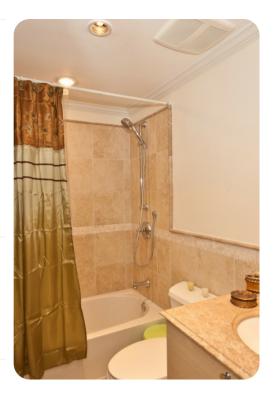

## Bedrooms

- Bedroom 1 King-size bed; en-suite bathroom includes single vanity and walk-in shower
- Bedroom 2 2 twin beds (convertible to king) and sofa bed; en-suite bathroom includes single vanity and bathtub/shower combo