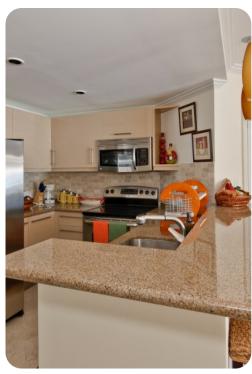

## Living area

- Open-plan living and dining area with comfortable sofas, flat-screen TV and dining table and chairs
- Fully equipped kitchen
- Breakfast bar and seating
- Sliding glass doors to covered veranda and outside dining table and chairs