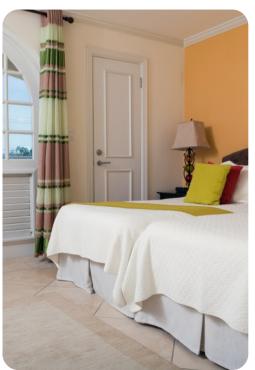

## Bedrooms

- Bedroom 1 King-size bed; en-suite bathroom includes single vanity and walk-in shower
- Bedroom 2 2 twin beds (convertible to king) and sofa bed; en-suite bathroom includes single vanity and bathtub/shower combo