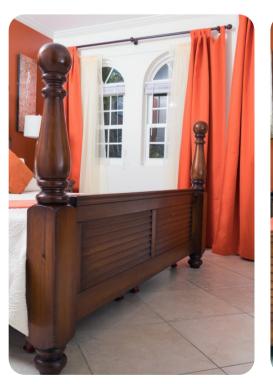

## Bedrooms

- Bedroom 1 King-size bed; en-suite bathroom includes single vanity and walk-in shower
- Bedroom 2 2 twin beds (convertible to king) and sofa bed; en-suite bathroom includes single vanity and bathtub/shower combo