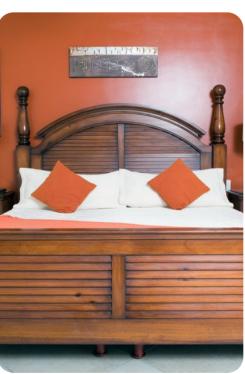

## Bedrooms

- Bedroom 1 King-size bed; en-suite bathroom includes single vanity and walk-in shower
- Bedroom 2 2 twin beds (convertible to king) and sofa bed; en-suite bathroom includes single vanity and bathtub/shower combo