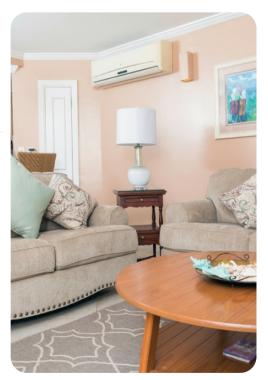

# Living area

- Open-plan living area
- Fully equipped kitchen
- Breakfast bar with seating
- Dining table and chairs
- Tastefully furnished living room with flat-screen TV and comfortable sofas