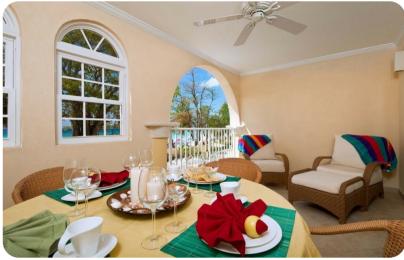

# Living area

- Open-plan living area
- Fully equipped kitchen
- Breakfast bar with seating
- Dining table and chairs
- Tastefully furnished living room with flat-screen TV and comfortable sofas

#### Outside area

- Veranda
- Sunloungers
- Terrace
- Alfresco dining area

Sapphire Beach 112 | Page 2 of 4