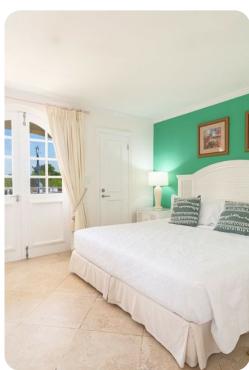

#### Bedrooms

- Bedroom 1 King-size bed; en-suite bathroom includes single vanity and bathtub/shower combination
- Bedroom 2 2 twin beds (can also be converted into a King); en-suite bathroom includes single vanity and walk-in shower