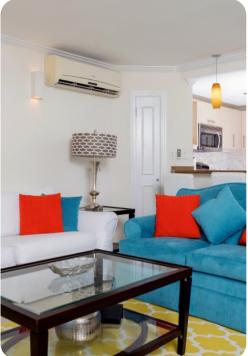

### Living area

- Open-plan living area
- Fully equipped kitchen
- Dining table and chairs
- Tastefully furnished living room with flat-screen TV and comfortable sofas

#### Home entertainment

- Flat-screen TVs in living area
- DVD player
- iPod dock

# General

- Air conditioning
- Ceiling fans
- Complimentary wifi
- Bedding and towels included
- Safe