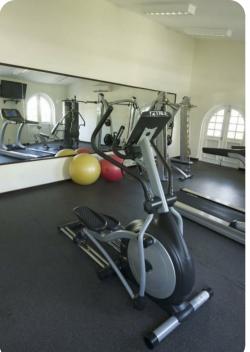

Bedrooms

- Bedroom 1 King-size bed; en-suite bathroom includes single vanity and bathtub/shower combo
- Bedroom 2 King-size bed; en-suite bathroom includes single vanity and walk-in shower

### Living area

- Open-plan living area
- Fully equipped kitchen
- Dining table and chairs
- Tastefully furnished living room with flat-screen TV and comfortable sofas

## Outside area

- Sunloungers
- Terrace
- Alfresco dining area
- Outdoor lounge area

#### Home entertainment

- Flat-screen TVs in living area
- DVD player
- iPod dock









# Sapphire Beach 109 | Page 2 of 4

# General

- Air conditioning
- Ceiling fans
- Complimentary wifi
- Bedding and towels included
- Safe

# Staff

- Housekeeping service
- Guard (24 hours)

## **Resort** amenities

- Beachfront
- Resort gym
- Resort pool