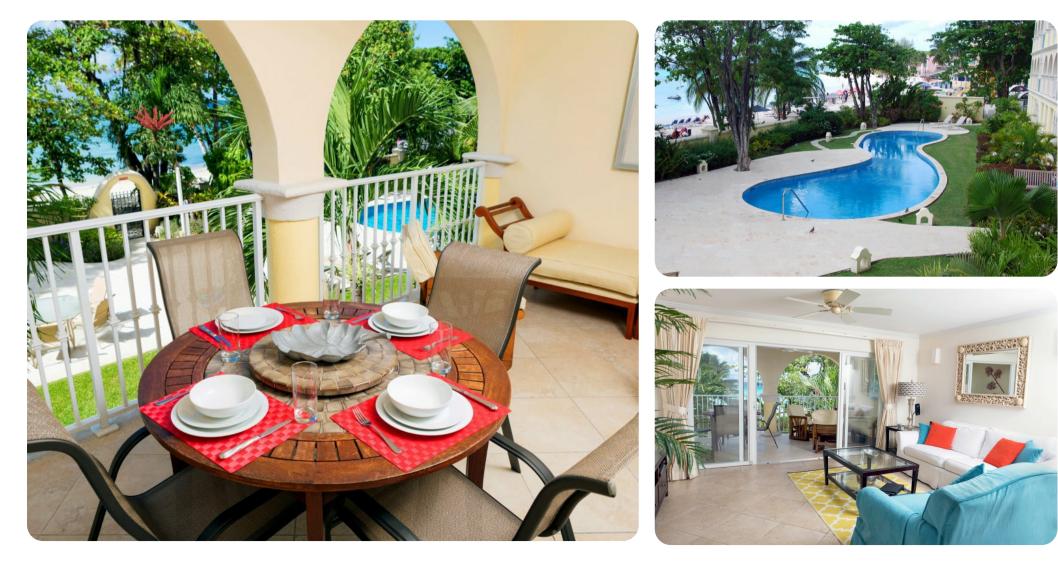

### Living area

- Open-plan living area
- Fully equipped kitchen
- Dining table and chairs
- Tastefully furnished living room with flat-screen TV and comfortable sofas

## Outside area

- Sunloungers
- Terrace
- Alfresco dining area
- Outdoor lounge area

## **Resort** amenities

- Beachfront
- Resort gym
- Resort pool