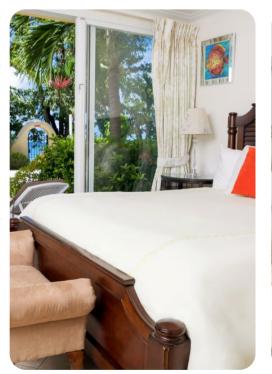

### Bedrooms

- Bedroom 1 King-size bed; en-suite bathroom includes single vanity and bathtub/shower combo
- Bedroom 2 King-size bed; en-suite bathroom includes single vanity and walk-in shower