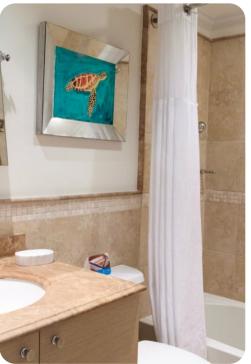

### Bedrooms

- Bedroom 1 King-size bed; en-suite bathroom includes single vanity and bathtub/shower combo
- Bedroom 2 King-size bed; en-suite bathroom includes single vanity and walk-in shower