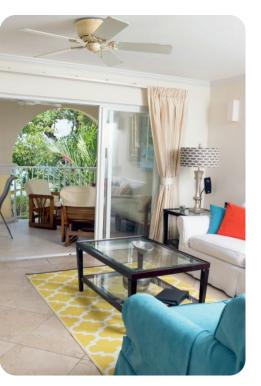

### Living area

- Open-plan living area
- Fully equipped kitchen
- Dining table and chairs
- Tastefully furnished living room with flat-screen TV and comfortable sofas

#### Home entertainment

- Flat-screen TVs in living area
- DVD player
- iPod dock