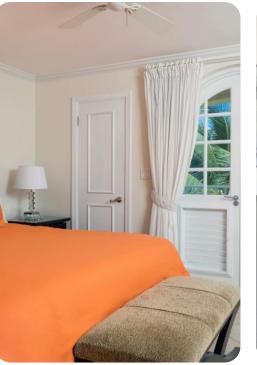

### Bedrooms

- Bedroom 1 King-size bed; en-suite bathroom includes single vanity and bathtub/shower combo
- Bedroom 2 King-size bed; en-suite bathroom includes single vanity and walk-in shower