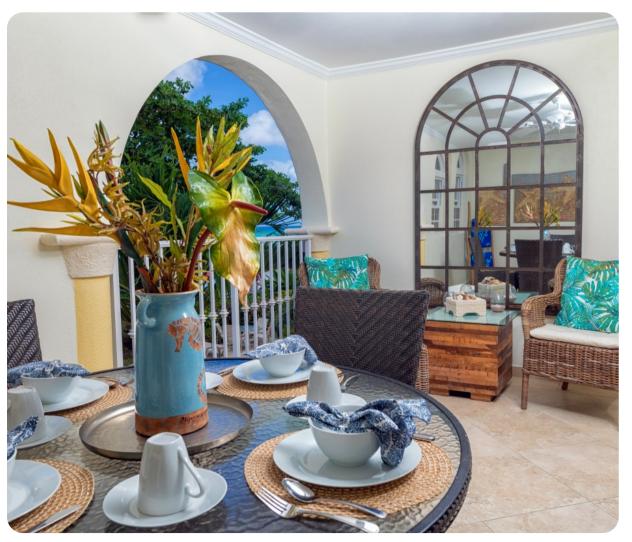

## Living area

- Open-plan living area
- Fully equipped kitchen
- Breakfast bar with seating
- Dining table and chairs
- Tastefully furnished, nautical themed living room with flat-screen TV, DVD player and comfortable sofas
- Sliding glass doors opening out on the the balcony

### Outside area

- Semi-private patio leads onto an outdoor deck and communal resort pool
- First floor balcony with alfresco dining area and outdoor seating offers stunning sea views