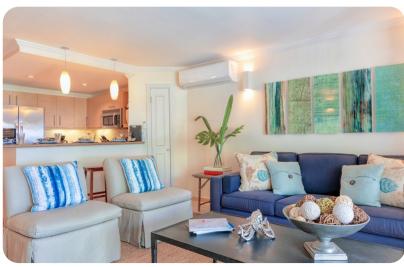

## Living area

- Open-plan living area
- Fully equipped kitchen
- Breakfast bar with seating
- Dining table and chairs
- Tastefully furnished, nautical themed living room with flat-screen TV, DVD player and comfortable sofas
- Sliding glass doors opening out on the the balcony