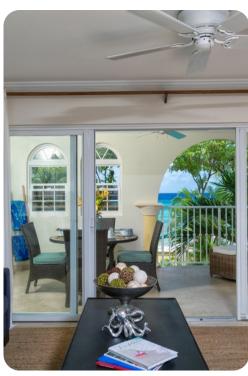

## Living area

- Open-plan living area
- Fully equipped kitchen
- Breakfast bar with seating
- Dining table and chairs
- Tastefully furnished, nautical themed living room with flat-screen TV, DVD player and comfortable sofas
- Sliding glass doors opening out on the the balcony

### Outside area

- Semi-private patio leads onto an outdoor deck and communal resort pool
- First floor balcony with alfresco dining area and outdoor seating offers stunning sea views