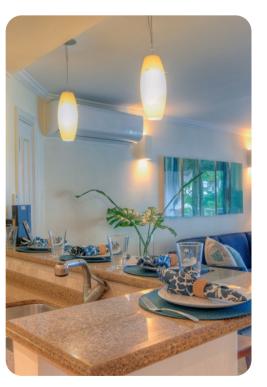

## Living area

- Open-plan living area
- Fully equipped kitchen
- Breakfast bar with seating
- Dining table and chairs
- Tastefully furnished, nautical themed living room with flat-screen TV, DVD player and comfortable sofas
- Sliding glass doors opening out on the the balcony