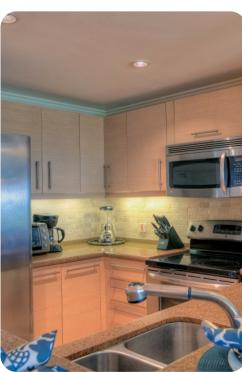

## Living area

- Open-plan living area
- Fully equipped kitchen
- Breakfast bar with seating
- Dining table and chairs
- Tastefully furnished, nautical themed living room with flat-screen TV, DVD player and comfortable sofas
- Sliding glass doors opening out on the the balcony