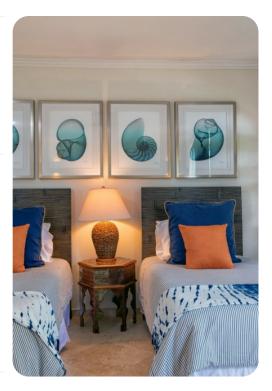

#### Bedrooms

- Bedroom 1 Queen-size bed; en-suite bathroom includes single vanity and bathtub/shower combo
- Bedroom 2 2 twin beds (convertible to king); en-suite bathroom includes single vanity and walkin shower