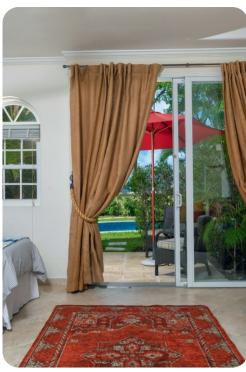

#### Bedrooms

- Bedroom 1 Queen-size bed; en-suite bathroom includes single vanity and bathtub/shower combo
- Bedroom 2 2 twin beds (convertible to king); en-suite bathroom includes single vanity and walkin shower

## Living area

- Open-plan living area
- Fully equipped kitchen
- Breakfast bar with seating
- Dining table and chairs
- Tastefully furnished, nautical themed living room with flat-screen TV, DVD player and comfortable sofas
- Sliding glass doors opening out on the the balcony