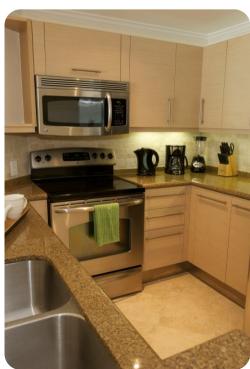

# Living area

- Open-plan living area
- Fully equipped kitchen
- Dining table and chairs
- Tastefully furnished living room with flat-screen TV and comfortable sofas including one sleeper