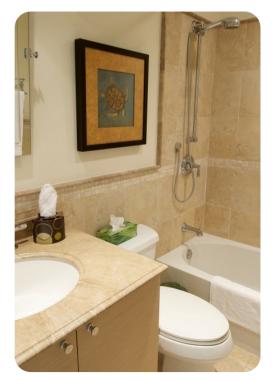

#### **Bedrooms**

- Bedroom 1 King-size bed; en-suite bathroom includes single vanity and bathtub/shower combo.
  Access to terrace
- Bedroom 2 2 twin beds (convertible to king); en-suite bathroom includes single vanity and bathtub/shower combo. Access to terrace