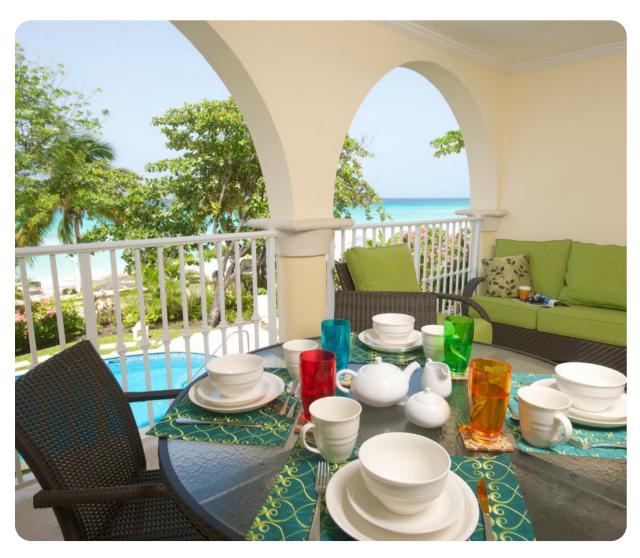

# Living area

- Open-plan living area
- Fully equipped kitchen
- Dining table and chairs
- Tastefully furnished living room with flat-screen TV and comfortable sofas including one sleeper

#### Outside area

- Balcony terrace
- Outdoor lounge seating
- Table and chairs