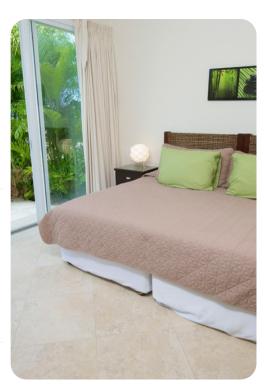

#### **Bedrooms**

- Bedroom 1 King-size bed; en-suite bathroom includes single vanity and bathtub/shower combo.
  Access to terrace
- Bedroom 2 2 twin beds (convertible to king); en-suite bathroom includes single vanity and bathtub/shower combo. Access to terrace