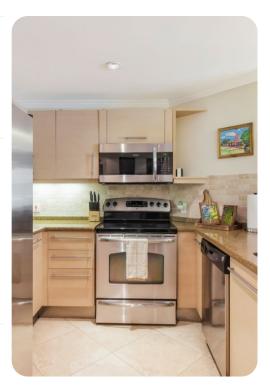

# Living area

- Open-plan living area
- Fully equipped kitchen
- Breakfast bar with seating
- Dining table and chairs
- Tastefully furnished living room with flat-screen TV and comfortable sofas
- Living area has sliding glass doors opening out on the the balcony