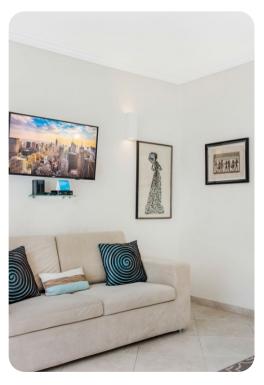

# Living area

- Open-plan living area
- Fully equipped kitchen
- Breakfast bar with seating
- Dining table and chairs
- Tastefully furnished living room with flat-screen TV and comfortable sofas
- Living area has sliding glass doors opening out on the the balcony