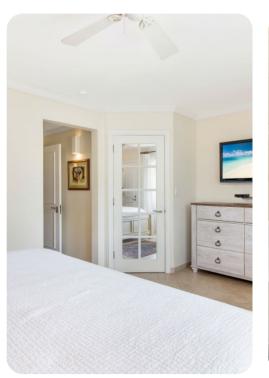

#### Ground floor

 Bedroom 1 - King-size bed; en-suite bathroom includes single vanity and bathtub/shower combination. Access to private patio and resort pool.

#### First floor

• Bedroom 2 - King-size bed; en-suite bathroom includes single vanity and walk-in shower.