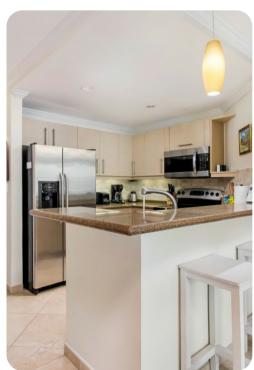

# Living area

- Open-plan living area
- Fully equipped kitchen
- Breakfast bar with seating
- Dining table and chairs
- Tastefully furnished living room with flat-screen TV and comfortable sofas
- Living area has sliding glass doors opening out on the the balcony