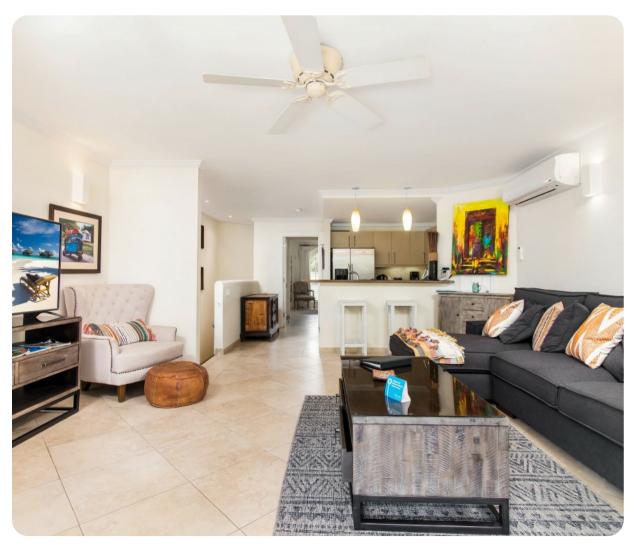

# Living area

- Open-plan living area
- Fully equipped kitchen
- Breakfast bar with seating
- Dining table and chairs
- Tastefully furnished living room with flat-screen TV and comfortable sofas
- Living area has sliding glass doors opening out on the the balcony