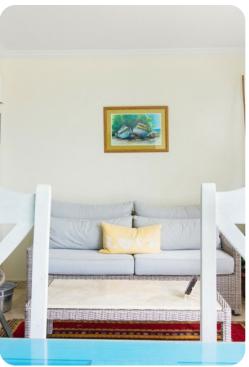

# Living area

- Open-plan living area
- Fully equipped kitchen
- Breakfast bar with seating
- Dining table and chairs
- Tastefully furnished living room with flat-screen TV and comfortable sofas
- Living area has sliding glass doors opening out on the the balcony