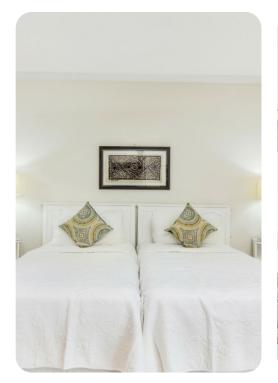

#### First floor

• Bedroom 2 - King-size bed; en-suite bathroom includes single vanity and walk-in shower.