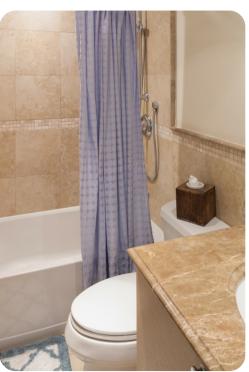

#### Ground floor

 Bedroom 1 - King-size bed; en-suite bathroom includes single vanity and bathtub/shower combination. Access to private patio and resort pool.

#### First floor

• Bedroom 2 - King-size bed; en-suite bathroom includes single vanity and walk-in shower.