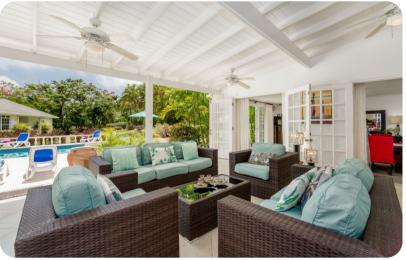

# Living area

- Open plan living area
- Fully equipped kitchen
- Dining table and chairs
- Tastefully furnished living room with flat-screen TV and comfortable sofas

## Outside area

- Private pool
- Sunloungers
- Veranda with dining table and chairs
- Outdoor lounge area
- Table and chairs
- BBQ grill
- Landscaped gardens