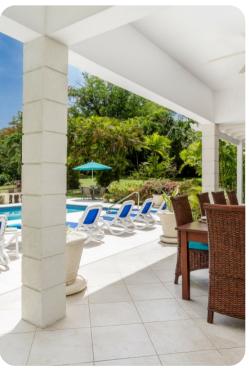

## Outside area

- Private pool
- Sunloungers
- Veranda with dining table and chairs
- Outdoor lounge area
- Table and chairs
- BBQ grill
- Landscaped gardens