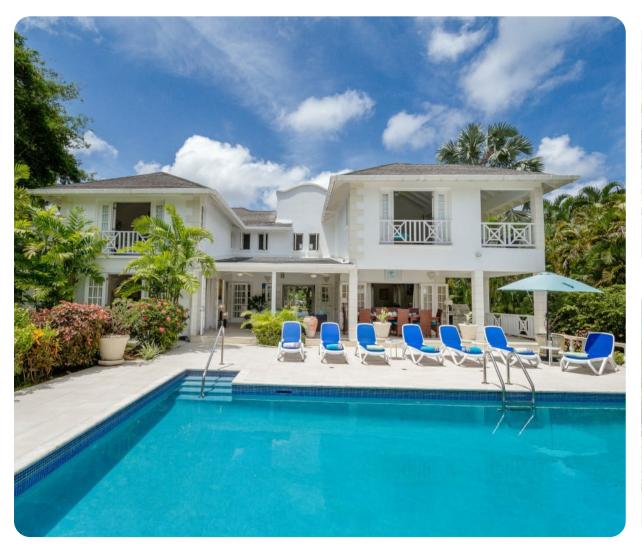

# **Key Features**

- 6 bedrooms
- 6 bathrooms
- Sleeps 12
- Private pool
- Landscaped gardens
- Access to Sandy Lane Estate Beach Club
- Close to golf course

## Outside area

- Private pool
- Sunloungers
- Veranda with dining table and chairs
- Outdoor lounge area
- Table and chairs
- BBQ grill
- Landscaped gardens