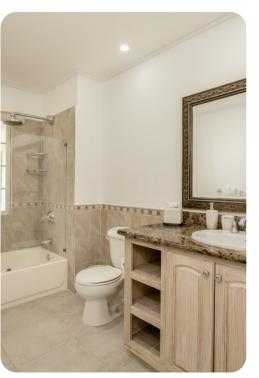

#### Ground floor

- Bedroom 1 King-size bed; en-suite bathroom with single vanity, bathtub and walk-in shower
- Bedroom 2 King-size bed; en-suite bathroom with single vanity, bathtub and walk-in shower
- Bedroom 3 Queen-size bed; en-suite bathroom with single vanity and bathtub/shower combination
- Bedroom 4 2 twin beds; en-suite bathroom with single vanity and walk-in shower