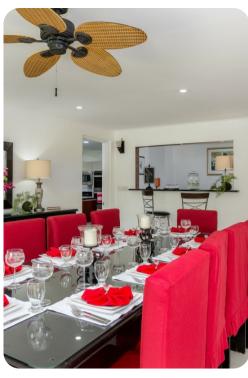

# Living area

- Open plan living area
- Fully equipped kitchen
- Dining table and chairs
- Tastefully furnished living room with flat-screen TV and comfortable sofas