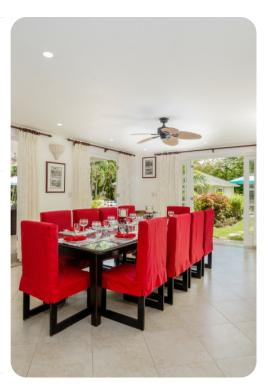

# Living area

- Open plan living area
- Fully equipped kitchen
- Dining table and chairs
- Tastefully furnished living room with flat-screen TV and comfortable sofas