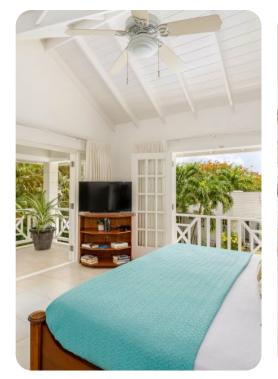

#### **Bedrooms**

#### Ground floor

- Bedroom 1 King-size bed; en-suite bathroom with single vanity, bathtub and walk-in shower
- Bedroom 2 King-size bed; en-suite bathroom with single vanity, bathtub and walk-in shower
- Bedroom 3 Queen-size bed; en-suite bathroom with single vanity and bathtub/shower combination
- Bedroom 4 2 twin beds; en-suite bathroom with single vanity and walk-in shower

## Guest cottage

- Bedroom 5 King-size bed; en-suite bathroom with single vanity and walk-in shower
- Bedroom 6 King-size bed; en-suite bathroom with single vanity and walk-in shower

King-size bed in Bedroom 6 can be converted to 2 twin beds upon request