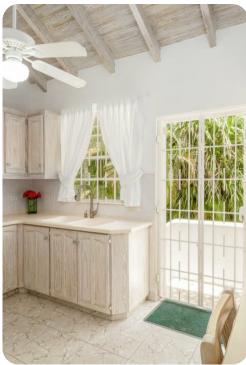

# Living area

- Open plan living area
- Fully equipped kitchen
- Dining table and chairs
- Tastefully furnished living room with flat-screen TV and comfortable sofas