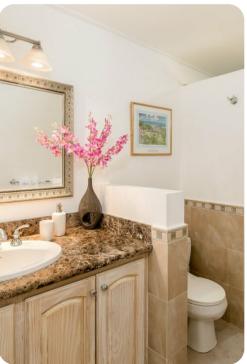

#### Ground floor

- Bedroom 1 King-size bed; en-suite bathroom with single vanity, bathtub and walk-in shower
- Bedroom 2 King-size bed; en-suite bathroom with single vanity, bathtub and walk-in shower
- Bedroom 3 Queen-size bed; en-suite bathroom with single vanity and bathtub/shower combination
- Bedroom 4 2 twin beds; en-suite bathroom with single vanity and walk-in shower