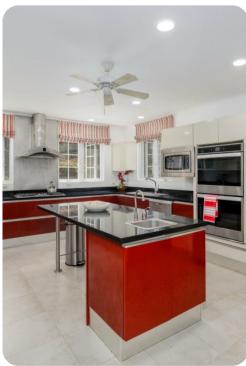

# Living area

- Open plan living area
- Fully equipped kitchen
- Dining table and chairs
- Tastefully furnished living room with flat-screen TV and comfortable sofas