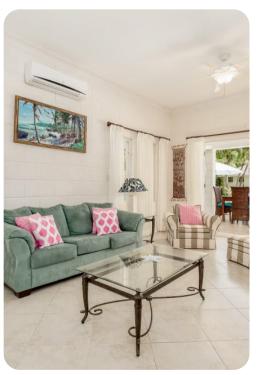

# Living area

- Open plan living area
- Fully equipped kitchen
- Dining table and chairs
- Tastefully furnished living room with flat-screen TV and comfortable sofas