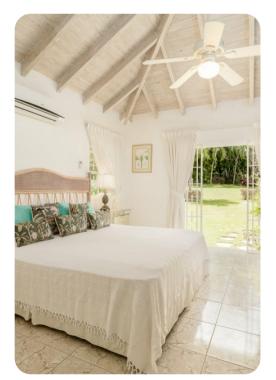

#### **Bedrooms**

#### Ground floor

- Bedroom 1 King-size bed; en-suite bathroom with single vanity, bathtub and walk-in shower
- Bedroom 2 King-size bed; en-suite bathroom with single vanity, bathtub and walk-in shower
- Bedroom 3 Queen-size bed; en-suite bathroom with single vanity and bathtub/shower combination
- Bedroom 4 2 twin beds; en-suite bathroom with single vanity and walk-in shower

## Guest cottage

- Bedroom 5 King-size bed; en-suite bathroom with single vanity and walk-in shower
- Bedroom 6 King-size bed; en-suite bathroom with single vanity and walk-in shower

King-size bed in Bedroom 6 can be converted to 2 twin beds upon request