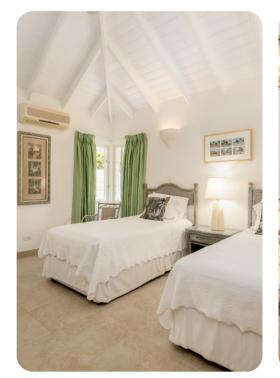

#### Ground floor

- Bedroom 1 King-size bed; en-suite bathroom with single vanity, bathtub and walk-in shower
- Bedroom 2 King-size bed; en-suite bathroom with single vanity, bathtub and walk-in shower
- Bedroom 3 Queen-size bed; en-suite bathroom with single vanity and bathtub/shower combination
- Bedroom 4 2 twin beds; en-suite bathroom with single vanity and walk-in shower