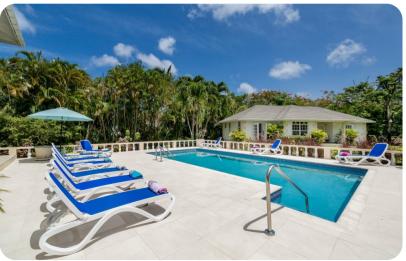

## Outside area

- Private pool
- Sunloungers
- Veranda with dining table and chairs
- Outdoor lounge area
- Table and chairs
- BBQ grill
- Landscaped gardens