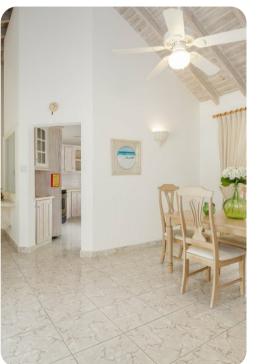

# Living area

- Open plan living area
- Fully equipped kitchen
- Dining table and chairs
- Tastefully furnished living room with flat-screen TV and comfortable sofas