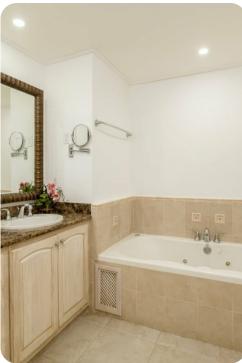

#### Ground floor

- Bedroom 1 King-size bed; en-suite bathroom with single vanity, bathtub and walk-in shower
- Bedroom 2 King-size bed; en-suite bathroom with single vanity, bathtub and walk-in shower
- Bedroom 3 Queen-size bed; en-suite bathroom with single vanity and bathtub/shower combination
- Bedroom 4 2 twin beds; en-suite bathroom with single vanity and walk-in shower