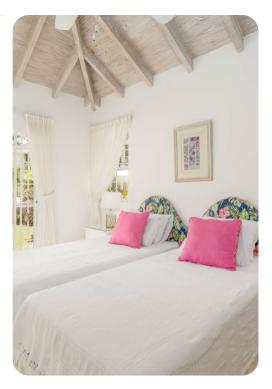

#### **Bedrooms**

#### Ground floor

- Bedroom 1 King-size bed; en-suite bathroom with single vanity, bathtub and walk-in shower
- Bedroom 2 King-size bed; en-suite bathroom with single vanity, bathtub and walk-in shower
- Bedroom 3 Queen-size bed; en-suite bathroom with single vanity and bathtub/shower combination
- Bedroom 4 2 twin beds; en-suite bathroom with single vanity and walk-in shower

## Guest cottage

- Bedroom 5 King-size bed; en-suite bathroom with single vanity and walk-in shower
- Bedroom 6 King-size bed; en-suite bathroom with single vanity and walk-in shower

King-size bed in Bedroom 6 can be converted to 2 twin beds upon request