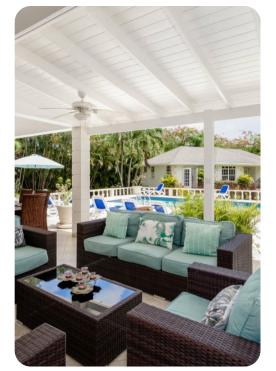

# Living area

- Open plan living area
- Fully equipped kitchen
- Dining table and chairs
- Tastefully furnished living room with flat-screen TV and comfortable sofas

## Outside area

- Private pool
- Sunloungers
- Veranda with dining table and chairs
- Outdoor lounge area
- Table and chairs
- BBQ grill
- Landscaped gardens