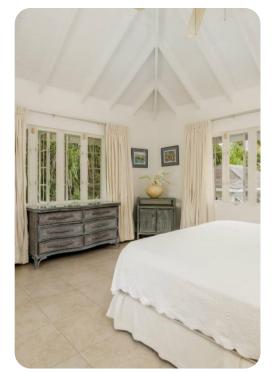

#### Ground floor

- Bedroom 1 King-size bed; en-suite bathroom with single vanity, bathtub and walk-in shower
- Bedroom 2 King-size bed; en-suite bathroom with single vanity, bathtub and walk-in shower
- Bedroom 3 Queen-size bed; en-suite bathroom with single vanity and bathtub/shower combination
- Bedroom 4 2 twin beds; en-suite bathroom with single vanity and walk-in shower

## Guest cottage

- Bedroom 5 King-size bed; en-suite bathroom with single vanity and walk-in shower
- Bedroom 6 King-size bed; en-suite bathroom with single vanity and walk-in shower

King-size bed in Bedroom 6 can be converted to 2 twin beds upon request