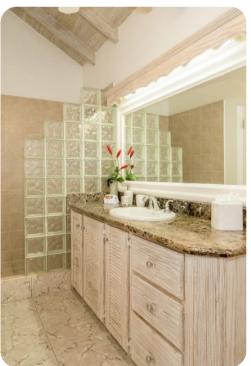

#### Ground floor

- Bedroom 1 King-size bed; en-suite bathroom with single vanity, bathtub and walk-in shower
- Bedroom 2 King-size bed; en-suite bathroom with single vanity, bathtub and walk-in shower
- Bedroom 3 Queen-size bed; en-suite bathroom with single vanity and bathtub/shower combination
- Bedroom 4 2 twin beds; en-suite bathroom with single vanity and walk-in shower