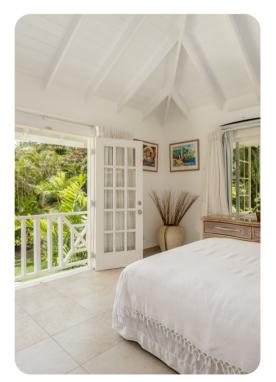

#### Ground floor

- Bedroom 1 King-size bed; en-suite bathroom with single vanity, bathtub and walk-in shower
- Bedroom 2 King-size bed; en-suite bathroom with single vanity, bathtub and walk-in shower
- Bedroom 3 Queen-size bed; en-suite bathroom with single vanity and bathtub/shower combination
- Bedroom 4 2 twin beds; en-suite bathroom with single vanity and walk-in shower

## Guest cottage

- Bedroom 5 King-size bed; en-suite bathroom with single vanity and walk-in shower
- Bedroom 6 King-size bed; en-suite bathroom with single vanity and walk-in shower

King-size bed in Bedroom 6 can be converted to 2 twin beds upon request