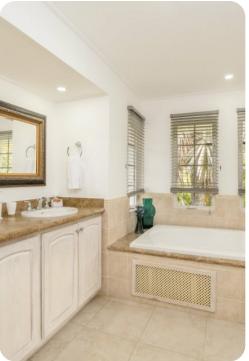

#### Ground floor

- Bedroom 1 King-size bed; en-suite bathroom with single vanity, bathtub and walk-in shower
- Bedroom 2 King-size bed; en-suite bathroom with single vanity, bathtub and walk-in shower
- Bedroom 3 Queen-size bed; en-suite bathroom with single vanity and bathtub/shower combination
- Bedroom 4 2 twin beds; en-suite bathroom with single vanity and walk-in shower