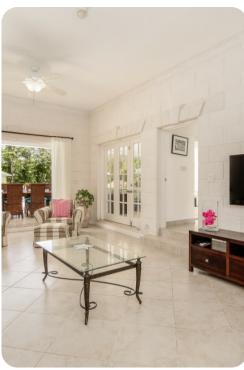

# Living area

- Open plan living area
- Fully equipped kitchen
- Dining table and chairs
- Tastefully furnished living room with flat-screen TV and comfortable sofas