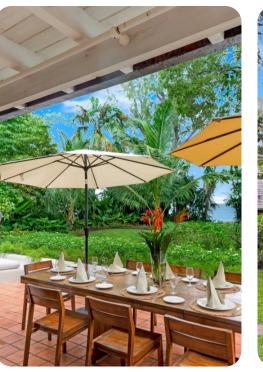

### Living area

- Open-plan living area
- Fully equipped kitchen
- Dining pagoda
- Landscaped gardens

## Outside area

- Verandah with lounge seating
- Alfresco dining area
- Sunloungers
- Landscaped gardens
- Direct access to beach