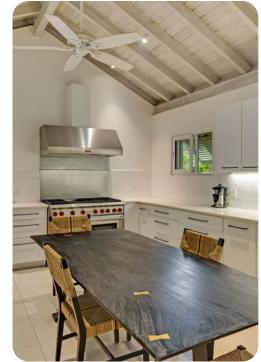

### Living area

- Open-plan living area
- Fully equipped kitchen
- Dining pagoda
- Landscaped gardens