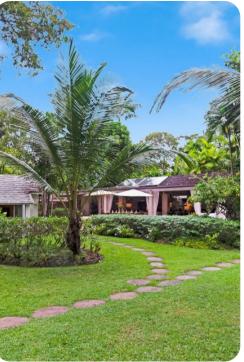

### Living area

- Open-plan living area
- Fully equipped kitchen
- Dining pagoda
- Landscaped gardens

## Outside area

- Verandah with lounge seating
- Alfresco dining area
- Sunloungers
- Landscaped gardens
- Direct access to beach