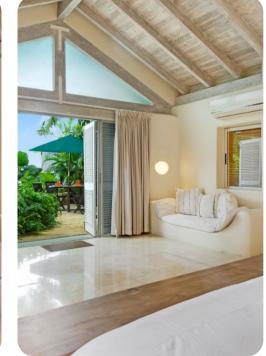

#### Bedrooms

- Bedroom 1 King-size bed; en-suite bathroom includes single vanity and walk-in shower
- Bedroom 2 King-size bed; en-suite bathroom includes single vanity, walk-in shower and bathtub
- Bedroom 3 2 twin beds; en-suite bathroom includes single vanity and walk-in shower
- Bedroom 4 2 twin beds; en-suite bathroom includes single vanity and walk-in shower