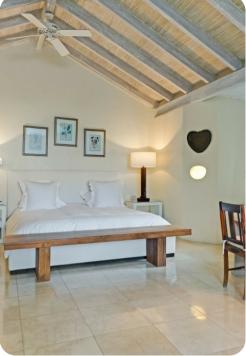

#### Bedrooms

- Bedroom 1 King-size bed; en-suite bathroom includes single vanity and walk-in shower
- Bedroom 2 King-size bed; en-suite bathroom includes single vanity, walk-in shower and bathtub
- Bedroom 3 2 twin beds; en-suite bathroom includes single vanity and walk-in shower
- Bedroom 4 2 twin beds; en-suite bathroom includes single vanity and walk-in shower