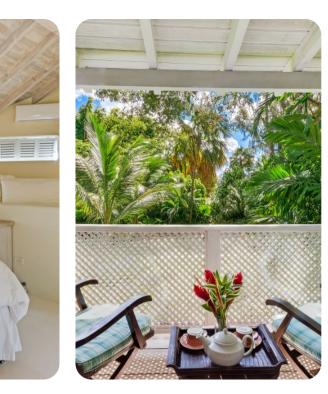

#### Bedrooms

- Bedroom 1 King-size bed; en-suite bathroom includes single vanity and walk-in shower
- Bedroom 2 King-size bed; en-suite bathroom includes single vanity, walk-in shower and bathtub
- Bedroom 3 2 twin beds; en-suite bathroom includes single vanity and walk-in shower
- Bedroom 4 2 twin beds; en-suite bathroom includes single vanity and walk-in shower