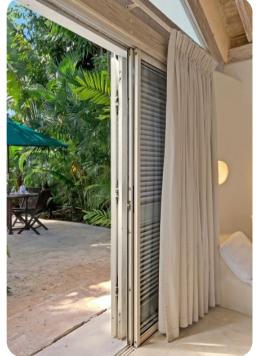

#### Bedrooms

- Bedroom 1 King-size bed; en-suite bathroom includes single vanity and walk-in shower
- Bedroom 2 King-size bed; en-suite bathroom includes single vanity, walk-in shower and bathtub
- Bedroom 3 2 twin beds; en-suite bathroom includes single vanity and walk-in shower
- Bedroom 4 2 twin beds; en-suite bathroom includes single vanity and walk-in shower