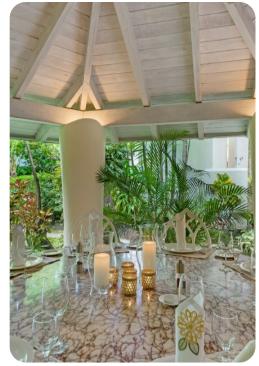

### Living area

- Open-plan living area
- Fully equipped kitchen
- Dining pagoda
- Landscaped gardens

## Outside area

- Verandah with lounge seating
- Alfresco dining area
- Sunloungers
- Landscaped gardens
- Direct access to beach