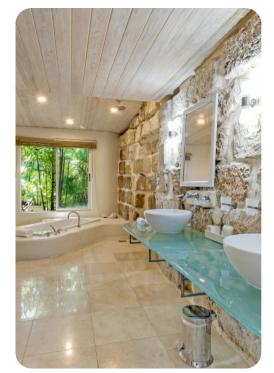

#### Bedrooms

- Bedroom 1 King-size bed; en-suite bathroom includes single vanity and walk-in shower
- Bedroom 2 King-size bed; en-suite bathroom includes single vanity, walk-in shower and bathtub
- Bedroom 3 2 twin beds; en-suite bathroom includes single vanity and walk-in shower
- Bedroom 4 2 twin beds; en-suite bathroom includes single vanity and walk-in shower