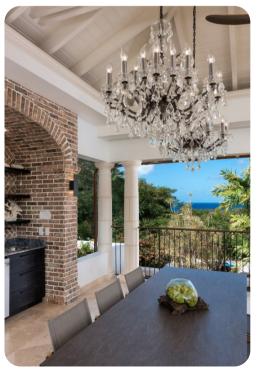

## Outside area

- Private pool
- Sunloungers
- Covered terrace with lounge area and alfresco dining area
- Covered terrace with lounge area
- Balcony with kitchenette, large seating area, table and chairs and sun chairs
- Landscaped gardens