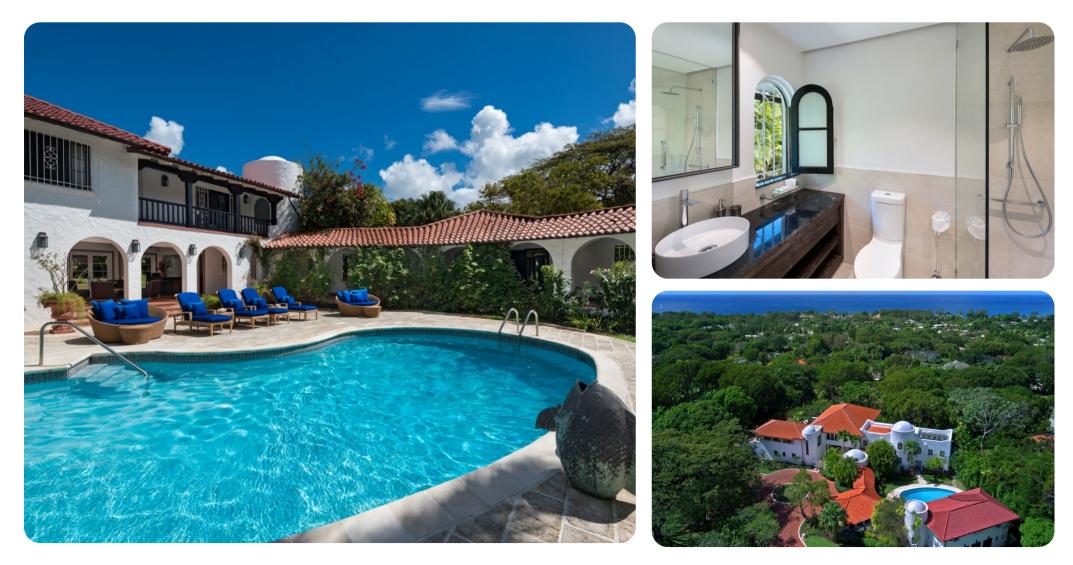

## Key features

- 10 bedrooms
- 10 bathrooms
- Sleeps 20
- Private pool
- Fully staffed
- Ocean views
- Access to resort amenities

## Outside area

- Private pool
- Sunloungers
- Covered terrace with lounge area and alfresco dining area
- Covered terrace with lounge area
- Balcony with kitchenette, large seating area, table and chairs and sun chairs
- Landscaped gardens

#### Main house

- Bedroom 1 King-size bed; en-suite bathroom includes double vanity, bathtub and walk-in shower. Access to terrace
- Bedroom 2 King-size bed; en-suite bathroom includes double vanity and walk-in shower. Access to terrace
- Bedroom 3 King-size bed; en-suite bathroom includes single vanity and walk-in shower. Access to terrace
- Bedroom 4 2 twin beds (convertible to king); en-suite bathroom includes single vanity and walkin shower
- Bedroom 5 2 twin beds (convertible to king); en-suite bathroom includes single vanity and walkin shower
- Bedroom 6 King-size bed; en-suite bathroom includes single vanity and walk-in shower

### Cottage

- Bedroom 7 King-size bed; en-suite bathroom includes single vanity and walk-in shower
- Bedroom 8 2 twin beds (convertible to king); en-suite bathroom includes single vanity and walkin shower

#### Pool house

- Bedroom 9 2 twin beds (convertible to king); en-suite bathroom includes single vanity and walkin shower
- Bedroom 10 King-size bed; en-suite bathroom includes single vanity and walk-in shower