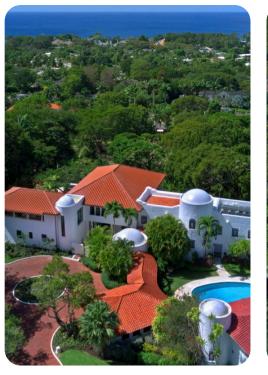

## Key features

- 10 bedrooms
- 10 bathrooms
- Sleeps 20
- Private pool
- Fully staffed
- Ocean views
- Access to resort amenities

## Outside area

- Private pool
- Sunloungers
- Covered terrace with lounge area and alfresco dining area
- Covered terrace with lounge area
- Balcony with kitchenette, large seating area, table and chairs and sun chairs
- Landscaped gardens