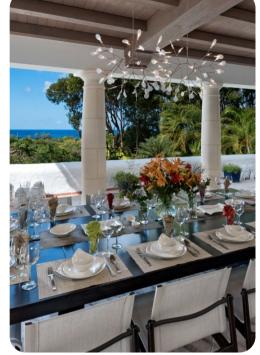

## Outside area

- Private pool
- Sunloungers
- Covered terrace with lounge area and alfresco dining area
- Covered terrace with lounge area
- Balcony with kitchenette, large seating area, table and chairs and sun chairs
- Landscaped gardens