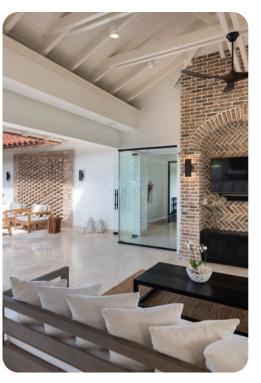

## Living area

- Open-plan living area
- Fully equipped kitchen
- Dining table and chairs
- Tastefully furnished living room with 47" flat-screen TV with Apple TV and DVD player
- Office with computer and fax machine