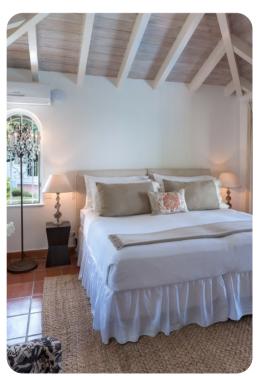

## Bedrooms

#### Main house

- Bedroom 1 King-size bed; en-suite bathroom includes double vanity, bathtub and walk-in shower. Access to terrace
- Bedroom 2 King-size bed; en-suite bathroom includes double vanity and walk-in shower. Access to terrace
- Bedroom 3 King-size bed; en-suite bathroom includes single vanity and walk-in shower. Access to terrace
- Bedroom 4 2 twin beds (convertible to king); en-suite bathroom includes single vanity and walkin shower
- Bedroom 5 2 twin beds (convertible to king); en-suite bathroom includes single vanity and walkin shower
- Bedroom 6 King-size bed; en-suite bathroom includes single vanity and walk-in shower