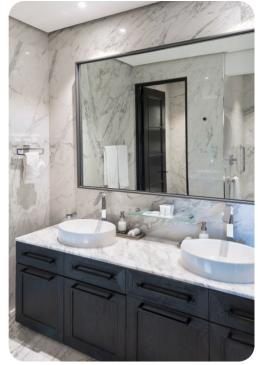

#### Main house

- Bedroom 1 King-size bed; en-suite bathroom includes double vanity, bathtub and walk-in shower. Access to terrace
- Bedroom 2 King-size bed; en-suite bathroom includes double vanity and walk-in shower. Access to terrace
- Bedroom 3 King-size bed; en-suite bathroom includes single vanity and walk-in shower. Access to terrace
- Bedroom 4 2 twin beds (convertible to king); en-suite bathroom includes single vanity and walkin shower
- Bedroom 5 2 twin beds (convertible to king); en-suite bathroom includes single vanity and walkin shower
- Bedroom 6 King-size bed; en-suite bathroom includes single vanity and walk-in shower

### Cottage

- Bedroom 7 King-size bed; en-suite bathroom includes single vanity and walk-in shower
- Bedroom 8 2 twin beds (convertible to king); en-suite bathroom includes single vanity and walkin shower

#### Pool house

- Bedroom 9 2 twin beds (convertible to king); en-suite bathroom includes single vanity and walkin shower
- Bedroom 10 King-size bed; en-suite bathroom includes single vanity and walk-in shower