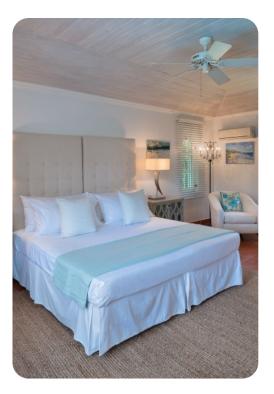

#### Main house

- Bedroom 1 King-size bed; en-suite bathroom includes double vanity, bathtub and walk-in shower. Access to terrace
- Bedroom 2 King-size bed; en-suite bathroom includes double vanity and walk-in shower. Access to terrace
- Bedroom 3 King-size bed; en-suite bathroom includes single vanity and walk-in shower. Access to terrace
- Bedroom 4 2 twin beds (convertible to king); en-suite bathroom includes single vanity and walkin shower
- Bedroom 5 2 twin beds (convertible to king); en-suite bathroom includes single vanity and walkin shower
- Bedroom 6 King-size bed; en-suite bathroom includes single vanity and walk-in shower

### Cottage

- Bedroom 7 King-size bed; en-suite bathroom includes single vanity and walk-in shower
- Bedroom 8 2 twin beds (convertible to king); en-suite bathroom includes single vanity and walkin shower

#### Pool house

- Bedroom 9 2 twin beds (convertible to king); en-suite bathroom includes single vanity and walkin shower
- Bedroom 10 King-size bed; en-suite bathroom includes single vanity and walk-in shower