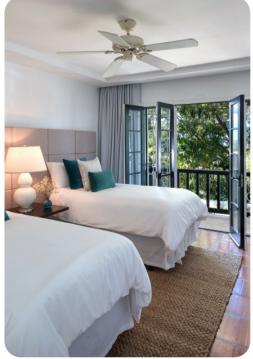

#### Main house

- Bedroom 1 King-size bed; en-suite bathroom includes double vanity, bathtub and walk-in shower. Access to terrace
- Bedroom 2 King-size bed; en-suite bathroom includes double vanity and walk-in shower. Access to terrace
- Bedroom 3 King-size bed; en-suite bathroom includes single vanity and walk-in shower. Access to terrace
- Bedroom 4 2 twin beds (convertible to king); en-suite bathroom includes single vanity and walkin shower
- Bedroom 5 2 twin beds (convertible to king); en-suite bathroom includes single vanity and walkin shower
- Bedroom 6 King-size bed; en-suite bathroom includes single vanity and walk-in shower

### Cottage

- Bedroom 7 King-size bed; en-suite bathroom includes single vanity and walk-in shower
- Bedroom 8 2 twin beds (convertible to king); en-suite bathroom includes single vanity and walkin shower

#### Pool house

- Bedroom 9 2 twin beds (convertible to king); en-suite bathroom includes single vanity and walkin shower
- Bedroom 10 King-size bed; en-suite bathroom includes single vanity and walk-in shower