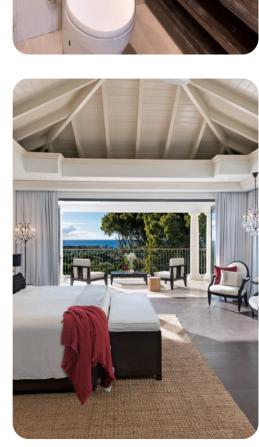

#### Main house

- Bedroom 1 King-size bed; en-suite bathroom includes double vanity, bathtub and walk-in shower. Access to terrace
- Bedroom 2 King-size bed; en-suite bathroom includes double vanity and walk-in shower. Access to terrace
- Bedroom 3 King-size bed; en-suite bathroom includes single vanity and walk-in shower. Access to terrace
- Bedroom 4 2 twin beds (convertible to king); en-suite bathroom includes single vanity and walkin shower
- Bedroom 5 2 twin beds (convertible to king); en-suite bathroom includes single vanity and walkin shower
- Bedroom 6 King-size bed; en-suite bathroom includes single vanity and walk-in shower

### Cottage

- Bedroom 7 King-size bed; en-suite bathroom includes single vanity and walk-in shower
- Bedroom 8 2 twin beds (convertible to king); en-suite bathroom includes single vanity and walkin shower

#### Pool house

- Bedroom 9 2 twin beds (convertible to king); en-suite bathroom includes single vanity and walkin shower
- Bedroom 10 King-size bed; en-suite bathroom includes single vanity and walk-in shower