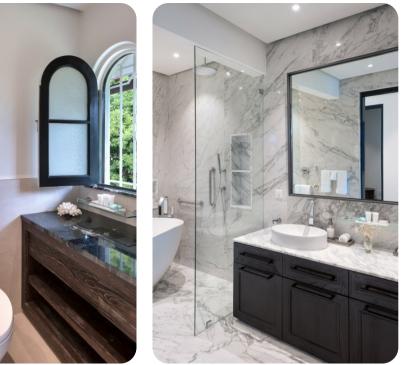

#### Main house

- Bedroom 1 King-size bed; en-suite bathroom includes double vanity, bathtub and walk-in shower. Access to terrace
- Bedroom 2 King-size bed; en-suite bathroom includes double vanity and walk-in shower. Access to terrace
- Bedroom 3 King-size bed; en-suite bathroom includes single vanity and walk-in shower. Access to terrace
- Bedroom 4 2 twin beds (convertible to king); en-suite bathroom includes single vanity and walkin shower
- Bedroom 5 2 twin beds (convertible to king); en-suite bathroom includes single vanity and walkin shower
- Bedroom 6 King-size bed; en-suite bathroom includes single vanity and walk-in shower

### Cottage

- Bedroom 7 King-size bed; en-suite bathroom includes single vanity and walk-in shower
- Bedroom 8 2 twin beds (convertible to king); en-suite bathroom includes single vanity and walkin shower

#### Pool house

- Bedroom 9 2 twin beds (convertible to king); en-suite bathroom includes single vanity and walkin shower
- Bedroom 10 King-size bed; en-suite bathroom includes single vanity and walk-in shower