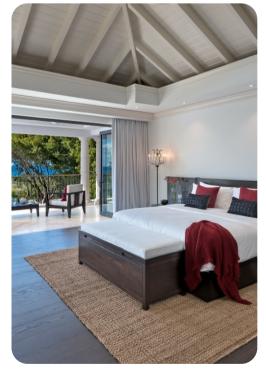

#### Main house

- Bedroom 1 King-size bed; en-suite bathroom includes double vanity, bathtub and walk-in shower. Access to terrace
- Bedroom 2 King-size bed; en-suite bathroom includes double vanity and walk-in shower. Access to terrace
- Bedroom 3 King-size bed; en-suite bathroom includes single vanity and walk-in shower. Access to terrace
- Bedroom 4 2 twin beds (convertible to king); en-suite bathroom includes single vanity and walkin shower
- Bedroom 5 2 twin beds (convertible to king); en-suite bathroom includes single vanity and walkin shower
- Bedroom 6 King-size bed; en-suite bathroom includes single vanity and walk-in shower