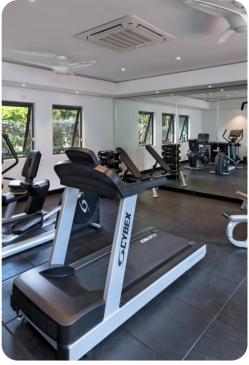

## **General Amenities**

- Air conditioning
- Ceiling fans
- BBQ
- Beach Cabana
- Cable TV
- Complimentary wifi
- iPod Docking Station and stereo
- Security system