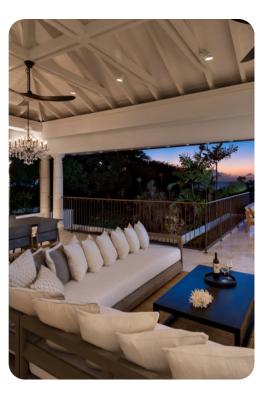

## Living area

- Open-plan living area
- Fully equipped kitchen
- Dining table and chairs
- Tastefully furnished living room with 47" flat-screen TV with Apple TV and DVD player
- Office with computer and fax machine

## Outside area

- Private pool
- Sunloungers
- Covered terrace with lounge area and alfresco dining area
- Covered terrace with lounge area
- Balcony with kitchenette, large seating area, table and chairs and sun chairs
- Landscaped gardens