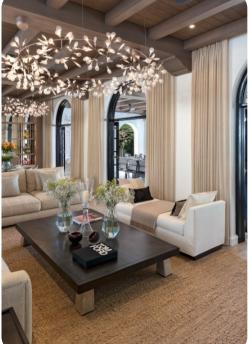

## Living area

- Open-plan living area
- Fully equipped kitchen
- Dining table and chairs
- Tastefully furnished living room with 47" flat-screen TV with Apple TV and DVD player
- Office with computer and fax machine