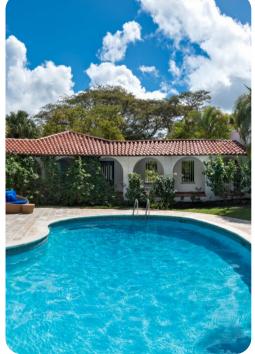

## Key features

- 10 bedrooms
- 10 bathrooms
- Sleeps 20
- Private pool
- Fully staffed
- Ocean views
- Access to resort amenities

## Outside area

- Private pool
- Sunloungers
- Covered terrace with lounge area and alfresco dining area
- Covered terrace with lounge area
- Balcony with kitchenette, large seating area, table and chairs and sun chairs
- Landscaped gardens