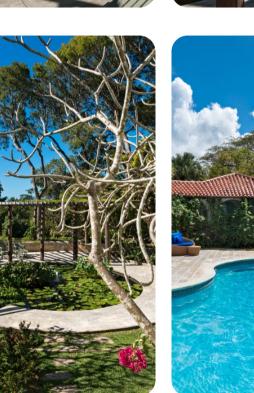

## Outside area

- Private pool
- Sunloungers
- Covered terrace with lounge area and alfresco dining area
- Covered terrace with lounge area
- Balcony with kitchenette, large seating area, table and chairs and sun chairs
- Landscaped gardens