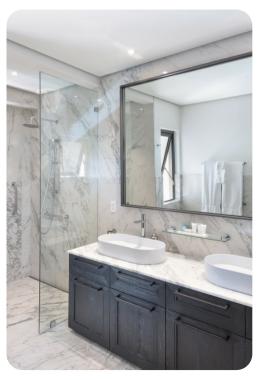

#### Main house

- Bedroom 1 King-size bed; en-suite bathroom includes double vanity, bathtub and walk-in shower. Access to terrace
- Bedroom 2 King-size bed; en-suite bathroom includes double vanity and walk-in shower. Access to terrace
- Bedroom 3 King-size bed; en-suite bathroom includes single vanity and walk-in shower. Access to terrace
- Bedroom 4 2 twin beds (convertible to king); en-suite bathroom includes single vanity and walkin shower
- Bedroom 5 2 twin beds (convertible to king); en-suite bathroom includes single vanity and walkin shower
- Bedroom 6 King-size bed; en-suite bathroom includes single vanity and walk-in shower

### Cottage

- Bedroom 7 King-size bed; en-suite bathroom includes single vanity and walk-in shower
- Bedroom 8 2 twin beds (convertible to king); en-suite bathroom includes single vanity and walkin shower

#### Pool house

- Bedroom 9 2 twin beds (convertible to king); en-suite bathroom includes single vanity and walkin shower
- Bedroom 10 King-size bed; en-suite bathroom includes single vanity and walk-in shower