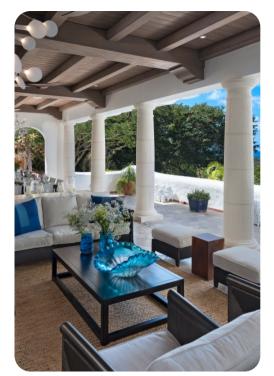

## Outside area

- Private pool
- Sunloungers
- Covered terrace with lounge area and alfresco dining area
- Covered terrace with lounge area
- Balcony with kitchenette, large seating area, table and chairs and sun chairs
- Landscaped gardens