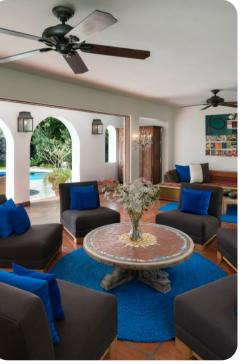

## Living area

- Open-plan living area
- Fully equipped kitchen
- Dining table and chairs
- Tastefully furnished living room with 47" flat-screen TV with Apple TV and DVD player
- Office with computer and fax machine