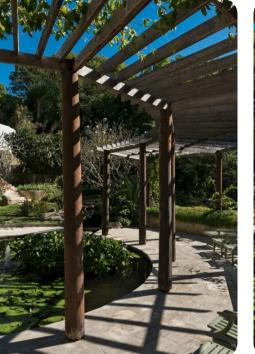

## Outside area

- Private pool
- Sunloungers
- Covered terrace with lounge area and alfresco dining area
- Covered terrace with lounge area
- Balcony with kitchenette, large seating area, table and chairs and sun chairs
- Landscaped gardens