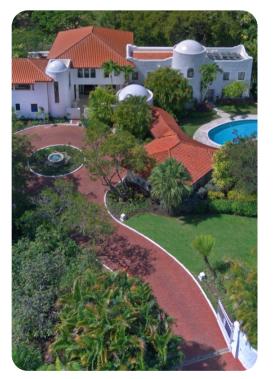

## Outside area

- Private pool
- Sunloungers
- Covered terrace with lounge area and alfresco dining area
- Covered terrace with lounge area
- Balcony with kitchenette, large seating area, table and chairs and sun chairs
- Landscaped gardens