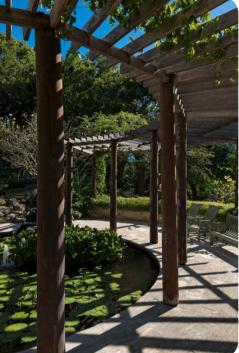

## Outside area

- Private pool
- Sunloungers
- Covered terrace with lounge area and alfresco dining area
- Covered terrace with lounge area
- Balcony with kitchenette, large seating area, table and chairs and sun chairs
- Landscaped gardens