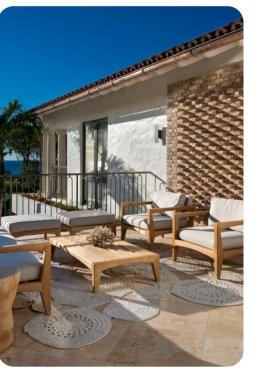

## Outside area

- Private pool
- Sunloungers
- Covered terrace with lounge area and alfresco dining area
- Covered terrace with lounge area
- Balcony with kitchenette, large seating area, table and chairs and sun chairs
- Landscaped gardens