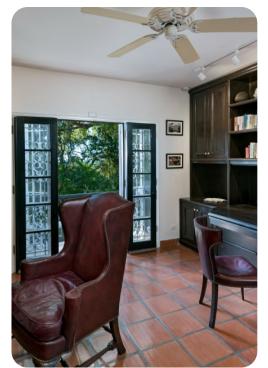

## Living area

- Open-plan living area
- Fully equipped kitchen
- Dining table and chairs
- Tastefully furnished living room with 47" flat-screen TV with Apple TV and DVD player
- Office with computer and fax machine