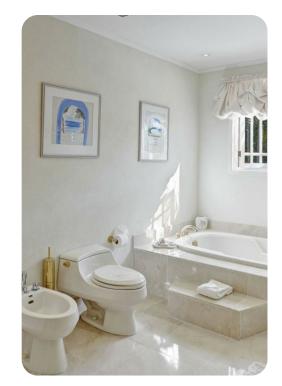

#### **Bedrooms**

(Awaiting confirmation on the cottage layout) \* Bedroom 1 - King-size bed; en-suite bathroom includes single vanity and walk-in shower \* Bedroom 2 - King-size bed; en-suite bathroom includes single vanity walk-in shower and bathtub \* Bedroom 3 - King-size bed; en-suite bathroom includes single vanity and walk-in shower \* Bedroom 4 - 2 Queen beds; en-suite bathroom includes single vanity and shower/bathtub combination \* Bedroom 5 - King-size bed; en-suite bathroom includes single vanity and shower/bathtub combination