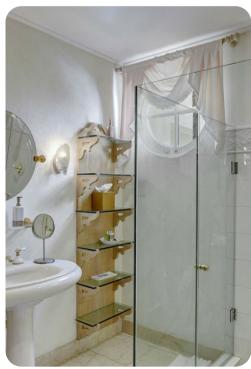

#### **Bedrooms**

(Awaiting confirmation on the cottage layout) \* Bedroom 1 - King-size bed; en-suite bathroom includes single vanity and walk-in shower \* Bedroom 2 - King-size bed; en-suite bathroom includes single vanity walk-in shower and bathtub \* Bedroom 3 - King-size bed; en-suite bathroom includes single vanity and walk-in shower \* Bedroom 4 - 2 Queen beds; en-suite bathroom includes single vanity and shower/bathtub combination \* Bedroom 5 - King-size bed; en-suite bathroom includes single vanity and shower/bathtub combination