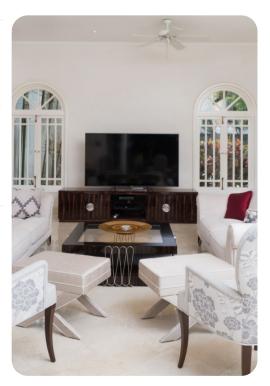

#### Living area

- Open-plan living area
- Fully equipped kitchen with breakfast bar
- Formal dining room with table and chairs
- Tastefully furnished living room with flat-screen TV and comfortable sofas

### Home entertainment

- Flat-screen TV in living area
- Pool table
- Piano
- Bar