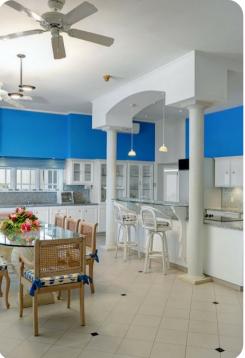

#### Living area

- Open-plan living area
- Fully equipped kitchen with breakfast bar
- Formal dining room with table and chairs
- Tastefully furnished living room with flat-screen TV and comfortable sofas