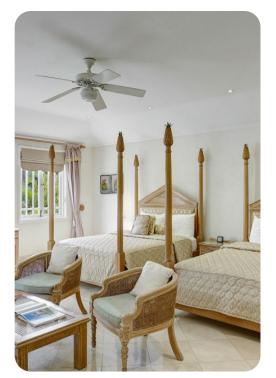

#### **Bedrooms**

(Awaiting confirmation on the cottage layout) \* Bedroom 1 - King-size bed; en-suite bathroom includes single vanity and walk-in shower \* Bedroom 2 - King-size bed; en-suite bathroom includes single vanity walk-in shower and bathtub \* Bedroom 3 - King-size bed; en-suite bathroom includes single vanity and walk-in shower \* Bedroom 4 - 2 Queen beds; en-suite bathroom includes single vanity and shower/bathtub combination \* Bedroom 5 - King-size bed; en-suite bathroom includes single vanity and shower/bathtub combination