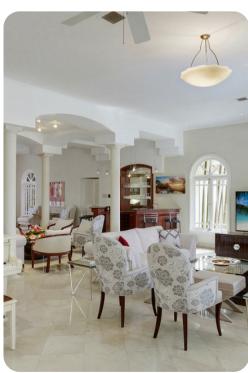

#### Living area

- Open-plan living area
- Fully equipped kitchen with breakfast bar
- Formal dining room with table and chairs
- Tastefully furnished living room with flat-screen TV and comfortable sofas