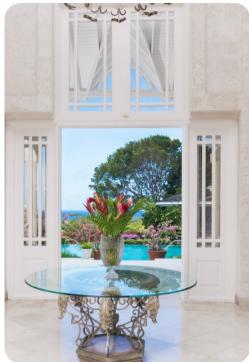

#### Living area

- Open-plan living area
- Fully equipped kitchen with breakfast bar
- Formal dining room with table and chairs
- Tastefully furnished living room with flat-screen TV and comfortable sofas