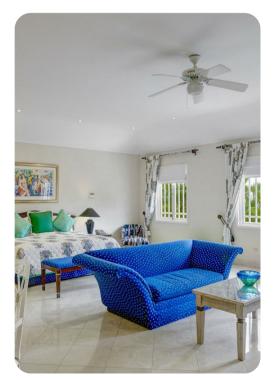

#### **Bedrooms**

(Awaiting confirmation on the cottage layout) \* Bedroom 1 - King-size bed; en-suite bathroom includes single vanity and walk-in shower \* Bedroom 2 - King-size bed; en-suite bathroom includes single vanity walk-in shower and bathtub \* Bedroom 3 - King-size bed; en-suite bathroom includes single vanity and walk-in shower \* Bedroom 4 - 2 Queen beds; en-suite bathroom includes single vanity and shower/bathtub combination \* Bedroom 5 - King-size bed; en-suite bathroom includes single vanity and shower/bathtub combination