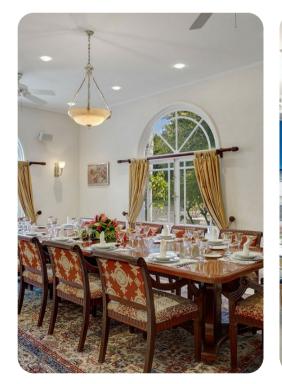

#### Living area

- Open-plan living area
- Fully equipped kitchen with breakfast bar
- Formal dining room with table and chairs
- Tastefully furnished living room with flat-screen TV and comfortable sofas