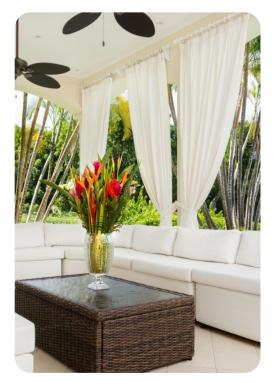

#### Living area

- Open-plan living area
- Fully equipped kitchen with breakfast bar
- Formal dining room with table and chairs
- Tastefully furnished living room with flat-screen TV and comfortable sofas

### Outside area

- Private infinity-edge pool
- Veranda
- Sunloungers
- Terrace
- Gazebo
- Alfresco dining area
- Outdoor lounge area
- Poolside lounge area
- Landscaped gardens