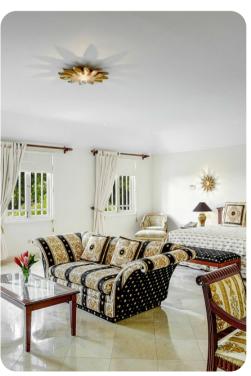

#### **Bedrooms**

(Awaiting confirmation on the cottage layout) \* Bedroom 1 - King-size bed; en-suite bathroom includes single vanity and walk-in shower \* Bedroom 2 - King-size bed; en-suite bathroom includes single vanity walk-in shower and bathtub \* Bedroom 3 - King-size bed; en-suite bathroom includes single vanity and walk-in shower \* Bedroom 4 - 2 Queen beds; en-suite bathroom includes single vanity and shower/bathtub combination \* Bedroom 5 - King-size bed; en-suite bathroom includes single vanity and shower/bathtub combination