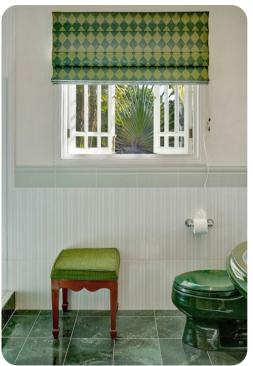

#### **Bedrooms**

(Awaiting confirmation on the cottage layout) \* Bedroom 1 - King-size bed; en-suite bathroom includes single vanity and walk-in shower \* Bedroom 2 - King-size bed; en-suite bathroom includes single vanity walk-in shower and bathtub \* Bedroom 3 - King-size bed; en-suite bathroom includes single vanity and walk-in shower \* Bedroom 4 - 2 Queen beds; en-suite bathroom includes single vanity and shower/bathtub combination \* Bedroom 5 - King-size bed; en-suite bathroom includes single vanity and shower/bathtub combination