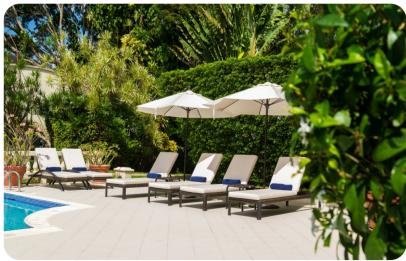

### Outside area

- Private infinity-edge pool
- Veranda
- Sunloungers
- Terrace
- Gazebo
- Alfresco dining area
- Outdoor lounge area
- Poolside lounge area
- Landscaped gardens