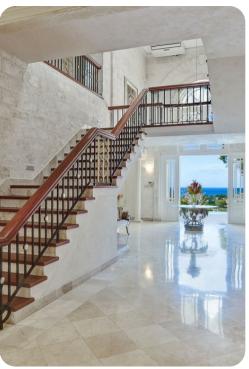

#### Living area

- Open-plan living area
- Fully equipped kitchen with breakfast bar
- Formal dining room with table and chairs
- Tastefully furnished living room with flat-screen TV and comfortable sofas