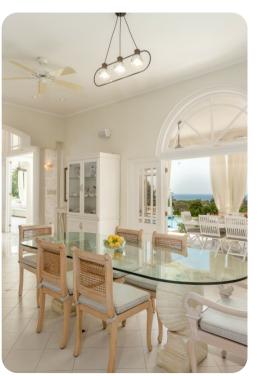

#### Living area

- Open-plan living area
- Fully equipped kitchen with breakfast bar
- Formal dining room with table and chairs
- Tastefully furnished living room with flat-screen TV and comfortable sofas