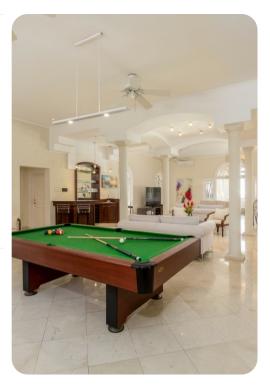

### Home entertainment

- Flat-screen TV in living area
- Pool table
- Piano
- Bar