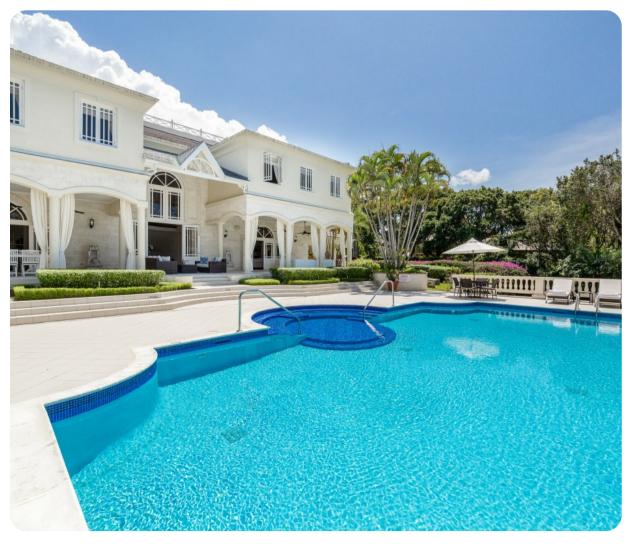

#### Key features

- 8 bedrooms
- 11 bathrooms
- Sleeps 16
- Private infinity edge pool
- Pool table
- Bar
- Ocean views
- Access to Sandy Lane Estate Owners Beach Club

### Outside area

- Private infinity-edge pool
- Veranda
- Sunloungers
- Terrace
- Gazebo
- Alfresco dining area
- Outdoor lounge area
- Poolside lounge area
- Landscaped gardens