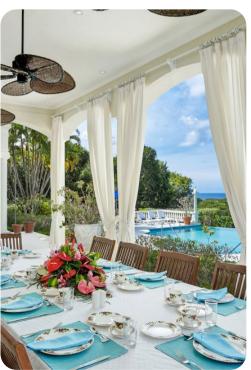

#### Living area

- Open-plan living area
- Fully equipped kitchen with breakfast bar
- Formal dining room with table and chairs
- Tastefully furnished living room with flat-screen TV and comfortable sofas

### Outside area

- Private infinity-edge pool
- Veranda
- Sunloungers
- Terrace
- Gazebo
- Alfresco dining area
- Outdoor lounge area
- Poolside lounge area
- Landscaped gardens