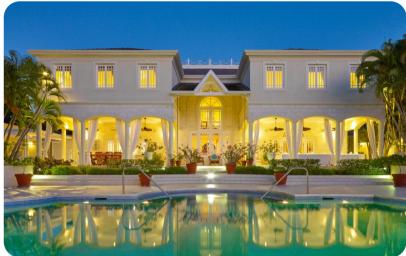

#### Living area

- Open-plan living area
- Fully equipped kitchen with breakfast bar
- Formal dining room with table and chairs
- Tastefully furnished living room with flat-screen TV and comfortable sofas

### Outside area

- Private infinity-edge pool
- Veranda
- Sunloungers
- Terrace
- Gazebo
- Alfresco dining area
- Outdoor lounge area
- Poolside lounge area
- Landscaped gardens