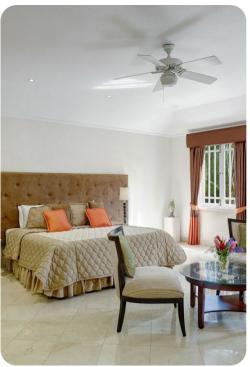

#### **Bedrooms**

(Awaiting confirmation on the cottage layout) \* Bedroom 1 - King-size bed; en-suite bathroom includes single vanity and walk-in shower \* Bedroom 2 - King-size bed; en-suite bathroom includes single vanity walk-in shower and bathtub \* Bedroom 3 - King-size bed; en-suite bathroom includes single vanity and walk-in shower \* Bedroom 4 - 2 Queen beds; en-suite bathroom includes single vanity and shower/bathtub combination \* Bedroom 5 - King-size bed; en-suite bathroom includes single vanity and shower/bathtub combination