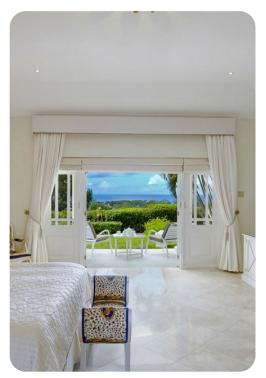

#### **Bedrooms**

(Awaiting confirmation on the cottage layout) \* Bedroom 1 - King-size bed; en-suite bathroom includes single vanity and walk-in shower \* Bedroom 2 - King-size bed; en-suite bathroom includes single vanity walk-in shower and bathtub \* Bedroom 3 - King-size bed; en-suite bathroom includes single vanity and walk-in shower \* Bedroom 4 - 2 Queen beds; en-suite bathroom includes single vanity and shower/bathtub combination \* Bedroom 5 - King-size bed; en-suite bathroom includes single vanity and shower/bathtub combination