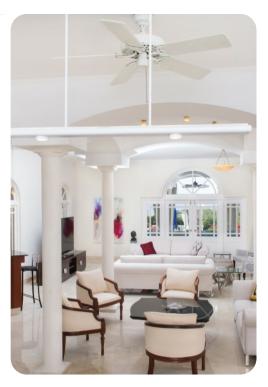

#### Living area

- Open-plan living area
- Fully equipped kitchen with breakfast bar
- Formal dining room with table and chairs
- Tastefully furnished living room with flat-screen TV and comfortable sofas