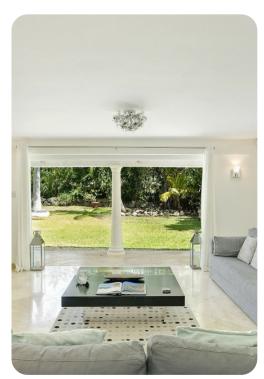

### Living area

- Open-plan living area
- Fully equipped kitchen
- Breakfast bar with seating
- Dining table and chairs
- Tastefully furnished living room with flat-screen TV and large sofas

Sandy Lane - Amberley House | Page 2 of 6