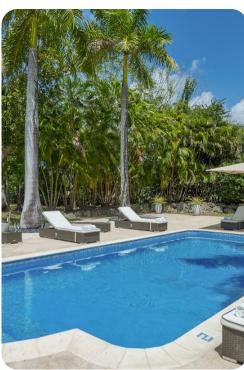

## Outside area

- Private pool
- Veranda
- Sunloungers
- Pergola
- Alfresco dining area
- Outdoor lounge area
- Poolside lounge area
- Landscaped gardens