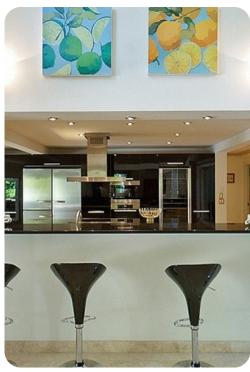

### Living area

- Open-plan living area
- Fully equipped kitchen
- Breakfast bar with seating
- Dining table and chairs
- Tastefully furnished living room with flat-screen TV and large sofas

Sandy Lane - Amberley House | Page 2 of 6