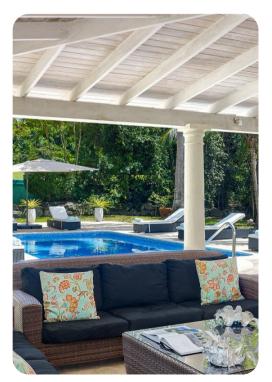

## Outside area

- Private pool
- Veranda
- Sunloungers
- Pergola
- Alfresco dining area
- Outdoor lounge area
- Poolside lounge area
- Landscaped gardens