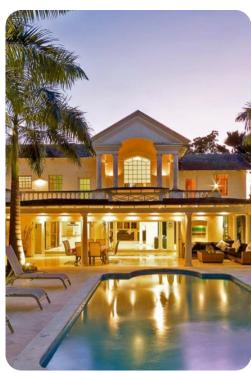

## Outside area

- Private pool
- Veranda
- Sunloungers
- Pergola
- Alfresco dining area
- Outdoor lounge area
- Poolside lounge area
- Landscaped gardens