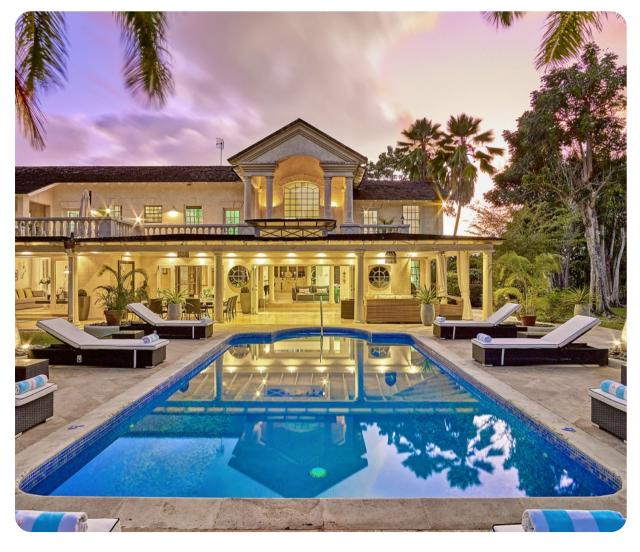

# Sandy Lane - Amberley House

<u>№</u> 4 <del>%</del> 3 % 12

## Outside area

- Private pool
- Veranda
- Sunloungers
- Pergola
- Alfresco dining area
- Outdoor lounge area
- Poolside lounge area
- Landscaped gardens