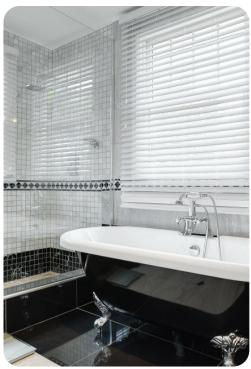

#### **Bedrooms**

- Bedroom 1 King-size bed; en-suite bathroom includes shower and freestanding bathtub
- Bedroom 2 Queen-size bed; en-suite bathroom includes shower
- Bedroom 3 2 twin beds; shared bathroom includes shower
- Bedroom 4 Queen-size bed; shared bathroom includes shower