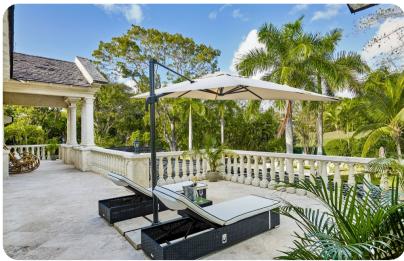

## Outside area

- Private pool
- Veranda
- Sunloungers
- Pergola
- Alfresco dining area
- Outdoor lounge area
- Poolside lounge area
- Landscaped gardens