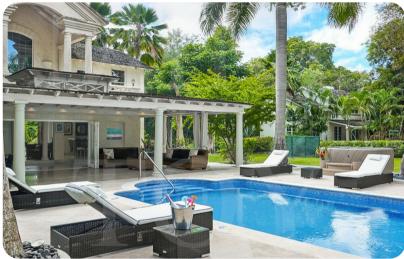

## Outside area

- Private pool
- Veranda
- Sunloungers
- Pergola
- Alfresco dining area
- Outdoor lounge area
- Poolside lounge area
- Landscaped gardens