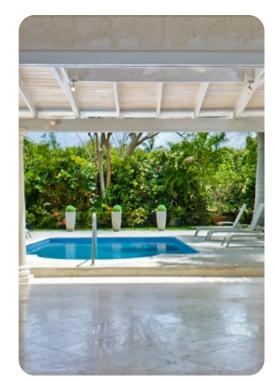

## Outside area

- Private pool
- Veranda
- Sunloungers
- Pergola
- Alfresco dining area
- Outdoor lounge area
- Poolside lounge area
- Landscaped gardens