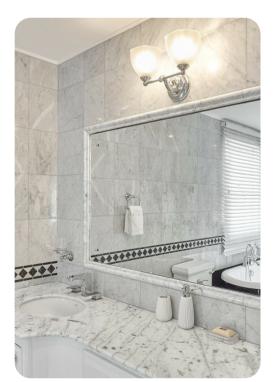

#### **Bedrooms**

- Bedroom 1 King-size bed; en-suite bathroom includes shower and freestanding bathtub
- Bedroom 2 Queen-size bed; en-suite bathroom includes shower
- Bedroom 3 2 twin beds; shared bathroom includes shower
- Bedroom 4 Queen-size bed; shared bathroom includes shower