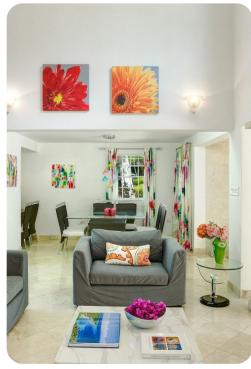

### Living area

- Open-plan living area
- Fully equipped kitchen
- Breakfast bar with seating
- Dining table and chairs
- Tastefully furnished living room with flat-screen TV and large sofas

Sandy Lane - Amberley House | Page 2 of 6