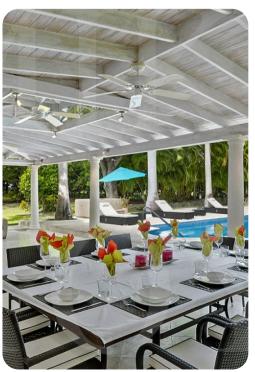

## Outside area

- Private pool
- Veranda
- Sunloungers
- Pergola
- Alfresco dining area
- Outdoor lounge area
- Poolside lounge area
- Landscaped gardens