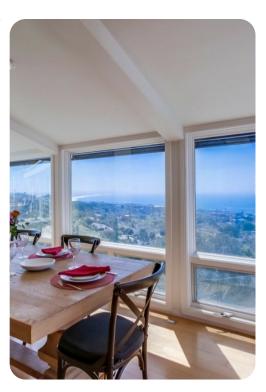

#### Main level

- Living area with sectional sofa
- Dining Area with seating for up to 10
- Separate children's table for 4
- Breakfast bar with seating for 3
- Full kitchen with stainless appliances
- Hall powder bathroom
- Media Room with projector screen
- Laundry room
- Bedroom 1: (Primary) King bed (sleeps 2), TV, fireplace and seating area
- En-suite bathroom with soaking tub and shower