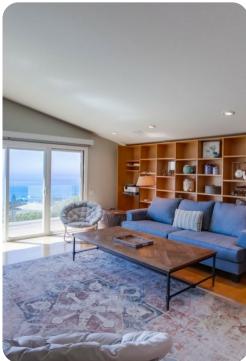

## Key features

- 6 bedrooms
- 3.5 bathrooms
- Sleeps 14
- Swimming pool, spa and sauna
- Outdoor lounge and dining
- Panoramic ocean and coastal views
- 2 yards and a play structure
- 2 living rooms and a movie room

### Second level

- Living room with sectional sofa, TV and fireplace
- Bedroom 2 with king bed (sleeps 2) and TV
- Bedroom 3 with queen bed (sleeps 2) and TV
- Hall bathroom with shower and dry sauna
- Bedroom 4: King bed (sleeps 2), TV and patio
- Hall bathroom with walk-in shower
- Bedroom 5 with twin over full bunk (sleeps 3)
- Bedroom 6 with queen bed (sleeps 2)