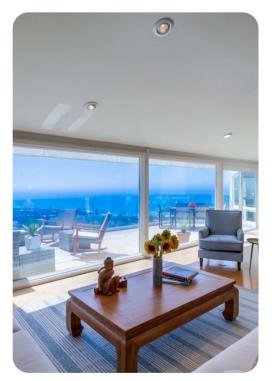

## Key features

- 6 bedrooms
- 3.5 bathrooms
- Sleeps 14
- Swimming pool, spa and sauna
- Outdoor lounge and dining
- Panoramic ocean and coastal views
- 2 yards and a play structure
- 2 living rooms and a movie room

#### Main level

- Living area with sectional sofa
- Dining Area with seating for up to 10
- Separate children's table for 4
- Breakfast bar with seating for 3
- Full kitchen with stainless appliances
- Hall powder bathroom
- Media Room with projector screen
- Laundry room
- Bedroom 1: (Primary) King bed (sleeps 2), TV, fireplace and seating area
- En-suite bathroom with soaking tub and shower

## Location

This vacation rental is resort-style living at its best. With its fantastic location, relaxed style, and numerous amenities, this special property will transform your well-deserved vacation into lifelong memories.