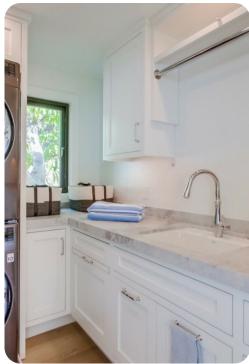

#### Main level

- Living area with sectional sofa
- Dining Area with seating for up to 10
- Separate children's table for 4
- Breakfast bar with seating for 3
- Full kitchen with stainless appliances
- Hall powder bathroom
- Media Room with projector screen
- Laundry room
- Bedroom 1: (Primary) King bed (sleeps 2), TV, fireplace and seating area
- En-suite bathroom with soaking tub and shower