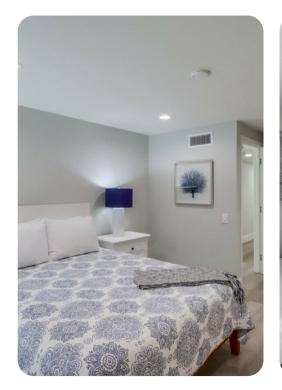

#### Main level

- Living area with sectional sofa
- Dining Area with seating for up to 10
- Separate children's table for 4
- Breakfast bar with seating for 3
- Full kitchen with stainless appliances
- Hall powder bathroom
- Media Room with projector screen
- Laundry room
- Bedroom 1: (Primary) King bed (sleeps 2), TV, fireplace and seating area
- En-suite bathroom with soaking tub and shower

### Second level

- Living room with sectional sofa, TV and fireplace
- Bedroom 2 with king bed (sleeps 2) and TV
- Bedroom 3 with queen bed (sleeps 2) and TV
- Hall bathroom with shower and dry sauna
- Bedroom 4: King bed (sleeps 2), TV and patio
- Hall bathroom with walk-in shower
- Bedroom 5 with twin over full bunk (sleeps 3)
- Bedroom 6 with queen bed (sleeps 2)