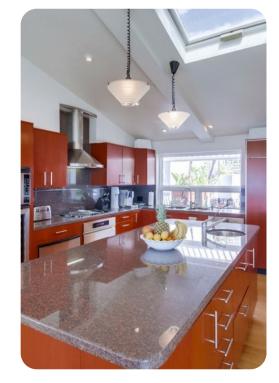

#### Main level

- Living area with sectional sofa
- Dining Area with seating for up to 10
- Separate children's table for 4
- Breakfast bar with seating for 3
- Full kitchen with stainless appliances
- Hall powder bathroom
- Media Room with projector screen
- Laundry room
- Bedroom 1: (Primary) King bed (sleeps 2), TV, fireplace and seating area
- En-suite bathroom with soaking tub and shower