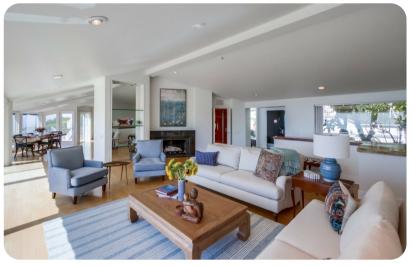

#### Main level

- Living area with sectional sofa
- Dining Area with seating for up to 10
- Separate children's table for 4
- Breakfast bar with seating for 3
- Full kitchen with stainless appliances
- Hall powder bathroom
- Media Room with projector screen
- Laundry room
- Bedroom 1: (Primary) King bed (sleeps 2), TV, fireplace and seating area
- En-suite bathroom with soaking tub and shower