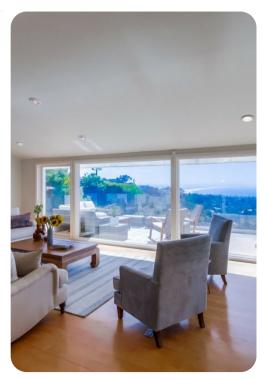

#### Main level

- Living area with sectional sofa
- Dining Area with seating for up to 10
- Separate children's table for 4
- Breakfast bar with seating for 3
- Full kitchen with stainless appliances
- Hall powder bathroom
- Media Room with projector screen
- Laundry room
- Bedroom 1: (Primary) King bed (sleeps 2), TV, fireplace and seating area
- En-suite bathroom with soaking tub and shower

### Second level

- Living room with sectional sofa, TV and fireplace
- Bedroom 2 with king bed (sleeps 2) and TV
- Bedroom 3 with queen bed (sleeps 2) and TV
- Hall bathroom with shower and dry sauna
- Bedroom 4: King bed (sleeps 2), TV and patio
- Hall bathroom with walk-in shower
- Bedroom 5 with twin over full bunk (sleeps 3)
- Bedroom 6 with queen bed (sleeps 2)