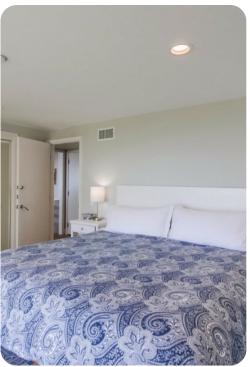

### Second level

- Living room with sectional sofa, TV and fireplace
- Bedroom 2 with king bed (sleeps 2) and TV
- Bedroom 3 with queen bed (sleeps 2) and TV
- Hall bathroom with shower and dry sauna
- Bedroom 4: King bed (sleeps 2), TV and patio
- Hall bathroom with walk-in shower
- Bedroom 5 with twin over full bunk (sleeps 3)
- Bedroom 6 with queen bed (sleeps 2)