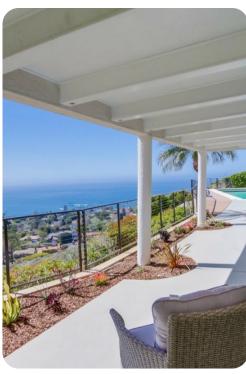

## Key features

- 6 bedrooms
- 3.5 bathrooms
- Sleeps 14
- Swimming pool, spa and sauna
- Outdoor lounge and dining
- Panoramic ocean and coastal views
- 2 yards and a play structure
- 2 living rooms and a movie room

## **Outdoor amenities**

- Main level terrace
- Outdoor seating and dining
- Gas BBQ
- Front yard with grass lawn
- Seating patio at entry
- Lower-level terrace
- Grass yard with play structure
- Swimming pool
- Built-in spa
- Sun deck with lounges

## Location

This vacation rental is resort-style living at its best. With its fantastic location, relaxed style, and numerous amenities, this special property will transform your well-deserved vacation into lifelong memories.