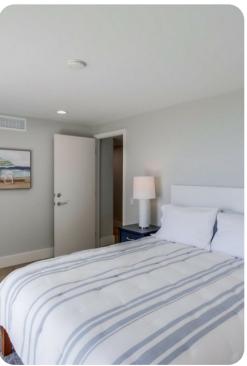

### Second level

- Living room with sectional sofa, TV and fireplace
- Bedroom 2 with king bed (sleeps 2) and TV
- Bedroom 3 with queen bed (sleeps 2) and TV
- Hall bathroom with shower and dry sauna
- Bedroom 4: King bed (sleeps 2), TV and patio
- Hall bathroom with walk-in shower
- Bedroom 5 with twin over full bunk (sleeps 3)
- Bedroom 6 with queen bed (sleeps 2)