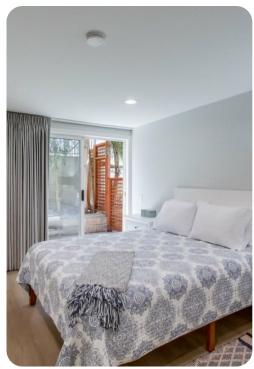

#### Main level

- Living area with sectional sofa
- Dining Area with seating for up to 10
- Separate children's table for 4
- Breakfast bar with seating for 3
- Full kitchen with stainless appliances
- Hall powder bathroom
- Media Room with projector screen
- Laundry room
- Bedroom 1: (Primary) King bed (sleeps 2), TV, fireplace and seating area
- En-suite bathroom with soaking tub and shower

### Second level

- Living room with sectional sofa, TV and fireplace
- Bedroom 2 with king bed (sleeps 2) and TV
- Bedroom 3 with queen bed (sleeps 2) and TV
- Hall bathroom with shower and dry sauna
- Bedroom 4: King bed (sleeps 2), TV and patio
- Hall bathroom with walk-in shower
- Bedroom 5 with twin over full bunk (sleeps 3)
- Bedroom 6 with queen bed (sleeps 2)