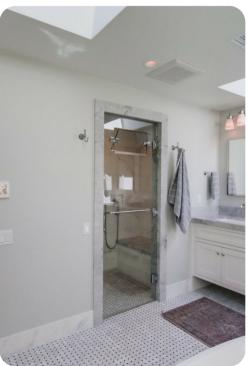

### Second level

- Living room with sectional sofa, TV and fireplace
- Bedroom 2 with king bed (sleeps 2) and TV
- Bedroom 3 with queen bed (sleeps 2) and TV
- Hall bathroom with shower and dry sauna
- Bedroom 4: King bed (sleeps 2), TV and patio
- Hall bathroom with walk-in shower
- Bedroom 5 with twin over full bunk (sleeps 3)
- Bedroom 6 with queen bed (sleeps 2)