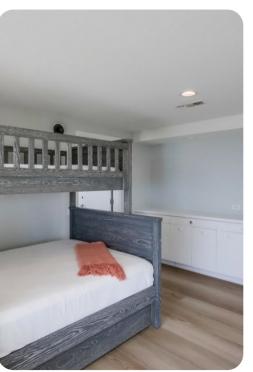

### Second level

- Living room with sectional sofa, TV and fireplace
- Bedroom 2 with king bed (sleeps 2) and TV
- Bedroom 3 with queen bed (sleeps 2) and TV
- Hall bathroom with shower and dry sauna
- Bedroom 4: King bed (sleeps 2), TV and patio
- Hall bathroom with walk-in shower
- Bedroom 5 with twin over full bunk (sleeps 3)
- Bedroom 6 with queen bed (sleeps 2)