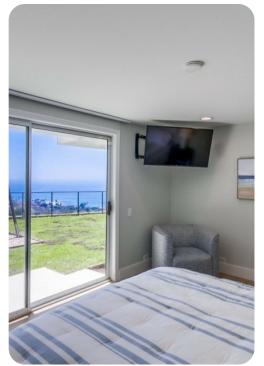

### Second level

- Living room with sectional sofa, TV and fireplace
- Bedroom 2 with king bed (sleeps 2) and TV
- Bedroom 3 with queen bed (sleeps 2) and TV
- Hall bathroom with shower and dry sauna
- Bedroom 4: King bed (sleeps 2), TV and patio
- Hall bathroom with walk-in shower
- Bedroom 5 with twin over full bunk (sleeps 3)
- Bedroom 6 with queen bed (sleeps 2)