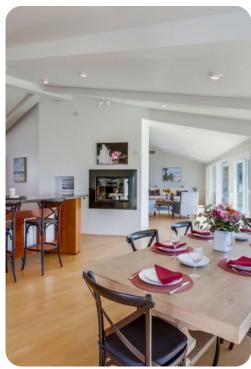

#### Main level

- Living area with sectional sofa
- Dining Area with seating for up to 10
- Separate children's table for 4
- Breakfast bar with seating for 3
- Full kitchen with stainless appliances
- Hall powder bathroom
- Media Room with projector screen
- Laundry room
- Bedroom 1: (Primary) King bed (sleeps 2), TV, fireplace and seating area
- En-suite bathroom with soaking tub and shower