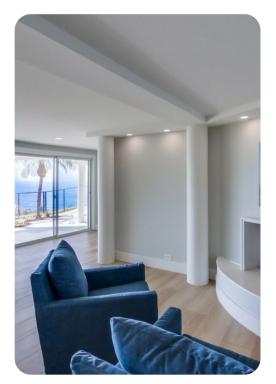

### Second level

- Living room with sectional sofa, TV and fireplace
- Bedroom 2 with king bed (sleeps 2) and TV
- Bedroom 3 with queen bed (sleeps 2) and TV
- Hall bathroom with shower and dry sauna
- Bedroom 4: King bed (sleeps 2), TV and patio
- Hall bathroom with walk-in shower
- Bedroom 5 with twin over full bunk (sleeps 3)
- Bedroom 6 with queen bed (sleeps 2)

## Location

This vacation rental is resort-style living at its best. With its fantastic location, relaxed style, and numerous amenities, this special property will transform your well-deserved vacation into lifelong memories.