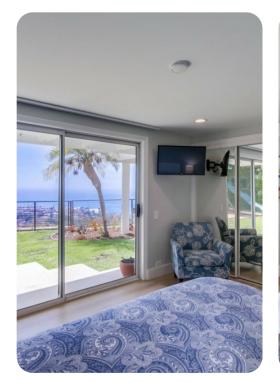

### Second level

- Living room with sectional sofa, TV and fireplace
- Bedroom 2 with king bed (sleeps 2) and TV
- Bedroom 3 with queen bed (sleeps 2) and TV
- Hall bathroom with shower and dry sauna
- Bedroom 4: King bed (sleeps 2), TV and patio
- Hall bathroom with walk-in shower
- Bedroom 5 with twin over full bunk (sleeps 3)
- Bedroom 6 with queen bed (sleeps 2)