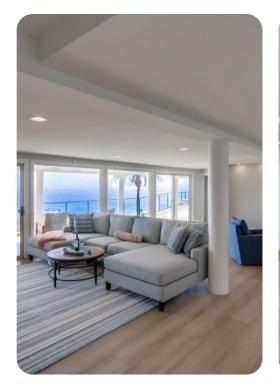

#### Main level

- Living area with sectional sofa
- Dining Area with seating for up to 10
- Separate children's table for 4
- Breakfast bar with seating for 3
- Full kitchen with stainless appliances
- Hall powder bathroom
- Media Room with projector screen
- Laundry room
- Bedroom 1: (Primary) King bed (sleeps 2), TV, fireplace and seating area
- En-suite bathroom with soaking tub and shower