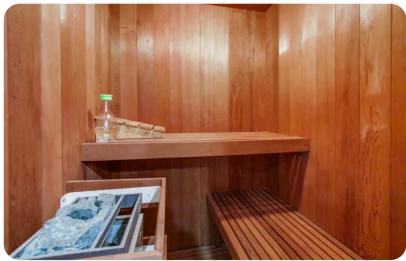

### Second level

- Living room with sectional sofa, TV and fireplace
- Bedroom 2 with king bed (sleeps 2) and TV
- Bedroom 3 with queen bed (sleeps 2) and TV
- Hall bathroom with shower and dry sauna
- Bedroom 4: King bed (sleeps 2), TV and patio
- Hall bathroom with walk-in shower
- Bedroom 5 with twin over full bunk (sleeps 3)
- Bedroom 6 with queen bed (sleeps 2)