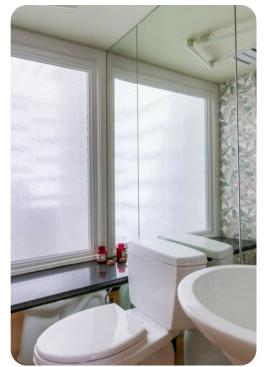

#### Main level

- Living area with sectional sofa
- Dining Area with seating for up to 10
- Separate children's table for 4
- Breakfast bar with seating for 3
- Full kitchen with stainless appliances
- Hall powder bathroom
- Media Room with projector screen
- Laundry room
- Bedroom 1: (Primary) King bed (sleeps 2), TV, fireplace and seating area
- En-suite bathroom with soaking tub and shower

### Second level

- Living room with sectional sofa, TV and fireplace
- Bedroom 2 with king bed (sleeps 2) and TV
- Bedroom 3 with queen bed (sleeps 2) and TV
- Hall bathroom with shower and dry sauna
- Bedroom 4: King bed (sleeps 2), TV and patio
- Hall bathroom with walk-in shower
- Bedroom 5 with twin over full bunk (sleeps 3)
- Bedroom 6 with queen bed (sleeps 2)