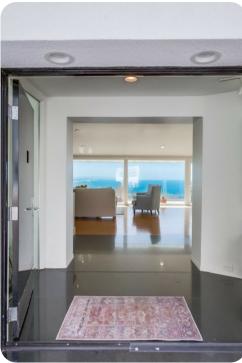

## Key features

- 6 bedrooms
- 3.5 bathrooms
- Sleeps 14
- Swimming pool, spa and sauna
- Outdoor lounge and dining
- Panoramic ocean and coastal views
- 2 yards and a play structure
- 2 living rooms and a movie room

#### Main level

- Living area with sectional sofa
- Dining Area with seating for up to 10
- Separate children's table for 4
- Breakfast bar with seating for 3
- Full kitchen with stainless appliances
- Hall powder bathroom
- Media Room with projector screen
- Laundry room
- Bedroom 1: (Primary) King bed (sleeps 2), TV, fireplace and seating area
- En-suite bathroom with soaking tub and shower