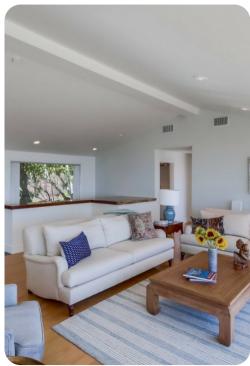

#### Main level

- Living area with sectional sofa
- Dining Area with seating for up to 10
- Separate children's table for 4
- Breakfast bar with seating for 3
- Full kitchen with stainless appliances
- Hall powder bathroom
- Media Room with projector screen
- Laundry room
- Bedroom 1: (Primary) King bed (sleeps 2), TV, fireplace and seating area
- En-suite bathroom with soaking tub and shower

### Second level

- Living room with sectional sofa, TV and fireplace
- Bedroom 2 with king bed (sleeps 2) and TV
- Bedroom 3 with queen bed (sleeps 2) and TV
- Hall bathroom with shower and dry sauna
- Bedroom 4: King bed (sleeps 2), TV and patio
- Hall bathroom with walk-in shower
- Bedroom 5 with twin over full bunk (sleeps 3)
- Bedroom 6 with queen bed (sleeps 2)