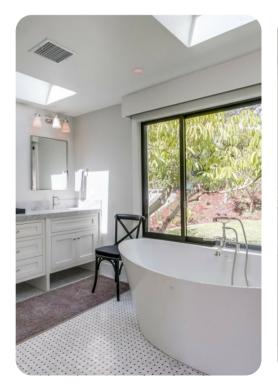

#### Main level

- Living area with sectional sofa
- Dining Area with seating for up to 10
- Separate children's table for 4
- Breakfast bar with seating for 3
- Full kitchen with stainless appliances
- Hall powder bathroom
- Media Room with projector screen
- Laundry room
- Bedroom 1: (Primary) King bed (sleeps 2), TV, fireplace and seating area
- En-suite bathroom with soaking tub and shower