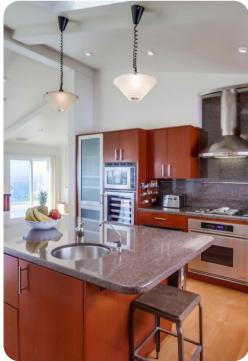

#### Main level

- Living area with sectional sofa
- Dining Area with seating for up to 10
- Separate children's table for 4
- Breakfast bar with seating for 3
- Full kitchen with stainless appliances
- Hall powder bathroom
- Media Room with projector screen
- Laundry room
- Bedroom 1: (Primary) King bed (sleeps 2), TV, fireplace and seating area
- En-suite bathroom with soaking tub and shower