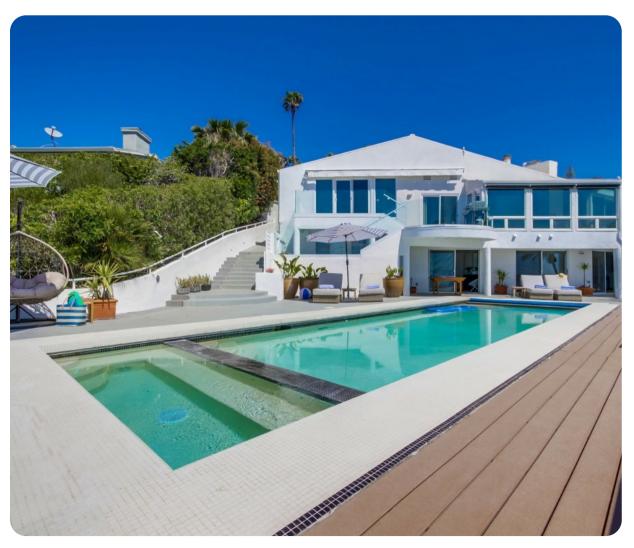

## Key features

- 6 bedrooms
- 3.5 bathrooms
- Sleeps 14
- Swimming pool, spa and sauna
- Outdoor lounge and dining
- Panoramic ocean and coastal views
- 2 yards and a play structure
- 2 living rooms and a movie room

## **Outdoor amenities**

- Main level terrace
- Outdoor seating and dining
- Gas BBQ
- Front yard with grass lawn
- Seating patio at entry
- Lower-level terrace
- Grass yard with play structure
- Swimming pool
- Built-in spa
- Sun deck with lounges