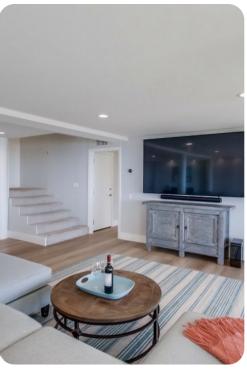

#### Main level

- Living area with sectional sofa
- Dining Area with seating for up to 10
- Separate children's table for 4
- Breakfast bar with seating for 3
- Full kitchen with stainless appliances
- Hall powder bathroom
- Media Room with projector screen
- Laundry room
- Bedroom 1: (Primary) King bed (sleeps 2), TV, fireplace and seating area
- En-suite bathroom with soaking tub and shower

### Second level

- Living room with sectional sofa, TV and fireplace
- Bedroom 2 with king bed (sleeps 2) and TV
- Bedroom 3 with queen bed (sleeps 2) and TV
- Hall bathroom with shower and dry sauna
- Bedroom 4: King bed (sleeps 2), TV and patio
- Hall bathroom with walk-in shower
- Bedroom 5 with twin over full bunk (sleeps 3)
- Bedroom 6 with queen bed (sleeps 2)