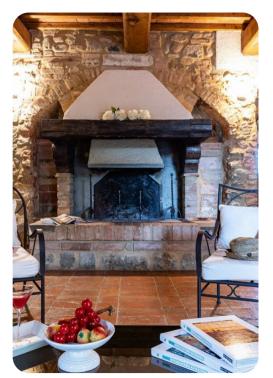

# Living area

- Big entrance hall with fireplace
- Large living room with dining area
- Oven room ideal for pizzas
- Spacious equipped kitchen