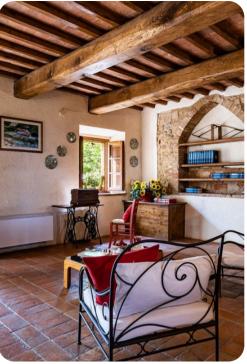

# Living area

- Big entrance hall with fireplace
- Large living room with dining area
- Oven room ideal for pizzas
- Spacious equipped kitchen