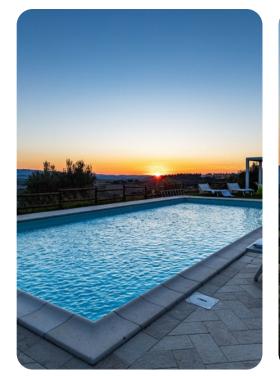

## Outdoor area

- Private pool
- Sun beds
- Outdoor shower
- Various sitting areas
- Outdoor dining area
- BBQ