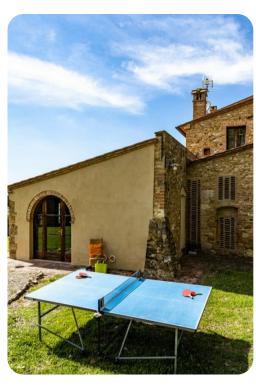

Pisa

# San Biagio

<u>№</u> 6 <del>%</del> 7 % 15







## **Key Features**

- 6 bedrooms
- 7 bathrooms
- Sleeps 15
- Private pool
- Landscaped garden

#### Bedrooms

- Ground Floor: Bedroom 1 Double bed, en-suite bathroom with shower
- Basement: Bedroom 2 Double bed and twin bed, en-suite bathroom with shower
- First Floor: Bedroom 3 3 twin beds, en-suite bathroom with shower
- First Floor: Bedroom 4 Double bed and twin bed, en-suite bathroom with shower
- First Floor: Bedroom 5 Double bed, en-suite bathroom with shower
- First Floor: Bedroom 6 Double bed, en-suite bathroom with tub

# Living area

- Big entrance hall with fireplace
- Large living room with dining area
- Oven room ideal for pizzas
- Spacious equipped kitchen

#### Home entertainment

- Pool table
- Table tennis









## Outdoor area

- Private pool
- Sun beds
- Outdoor shower
- Various sitting areas
- Outdoor dining area
- BBQ

### General

- Air conditioning
- WiFi
- Bedding and towels provided
- Private parking
- Washing machine
- Hair dryer
- Iron and ironing board

#### Good to know

- Pets: Yes. 30,00 Euros per animal per week to be paid on site
- Pool is open from the last Saturday in April until the first Saturday in October
- Tourism tax (where applicable)

#### Price includes

- Utilities: electricity, water, gas for cooking
- Weekly linen
- Initial and final cleaning









San Biagio | Page 3 of 8

# Extras on request

- Extra cleaning (22,00 Euros/hour/cleaner)
- Extra linen change (15,00 Euros per person)
- Heating (on consumption up to date market prices)
- Firewood (20,00 Euros/1