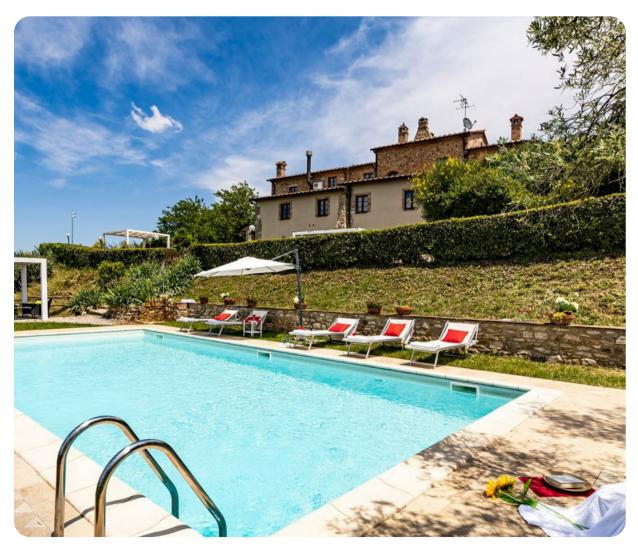

## **Key Features**

- 6 bedrooms
- 7 bathrooms
- Sleeps 15
- Private pool
- Landscaped garden

## Outdoor area

- Private pool
- Sun beds
- Outdoor shower
- Various sitting areas
- Outdoor dining area
- BBQ