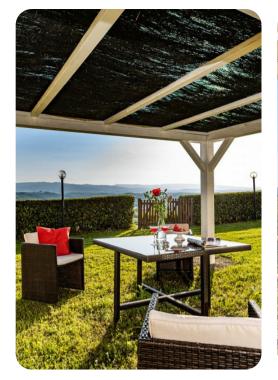

## Outdoor area

- Private pool
- Sun beds
- Outdoor shower
- Various sitting areas
- Outdoor dining area
- BBQ