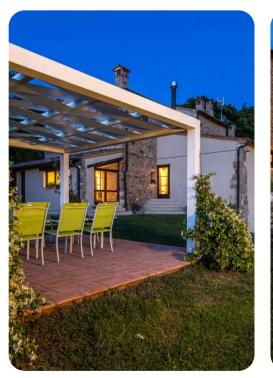

## Outdoor area

- Private pool
- Sun beds
- Outdoor shower
- Various sitting areas
- Outdoor dining area
- BBQ