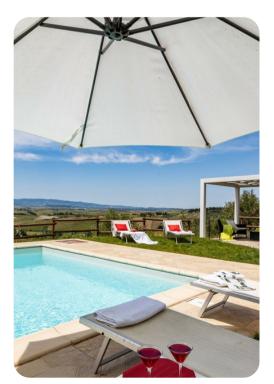

## Outdoor area

- Private pool
- Sun beds
- Outdoor shower
- Various sitting areas
- Outdoor dining area
- BBQ