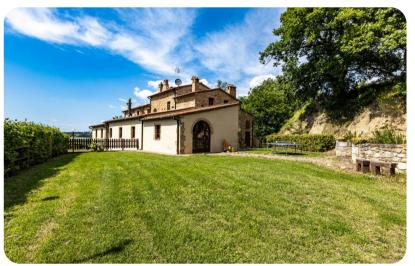

# San Biagio

<u>№</u> 6 <del>%</del> 7 % 15

# Living area

- Big entrance hall with fireplace
- Large living room with dining area
- Oven room ideal for pizzas
- Spacious equipped kitchen