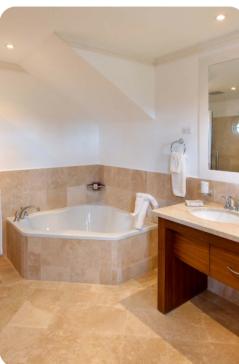

#### **Bedrooms**

- Bedroom 1 King-size bed; en-suite bathroom includes double vanity, bathtub and shower.
  Access to pool deck
- Bedroom 2 King-size bed; en-suite bathroom includes double vanity and walk-in shower.
  Access to pool deck
- Bedroom 3 2 twin beds; en-suite bathroom includes single vanity, bathtub and shower