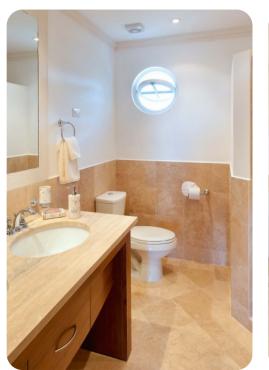

#### **Bedrooms**

- Bedroom 1 King-size bed; en-suite bathroom includes double vanity, bathtub and shower.
  Access to pool deck
- Bedroom 2 King-size bed; en-suite bathroom includes double vanity and walk-in shower.
  Access to pool deck
- Bedroom 3 2 twin beds; en-suite bathroom includes single vanity, bathtub and shower