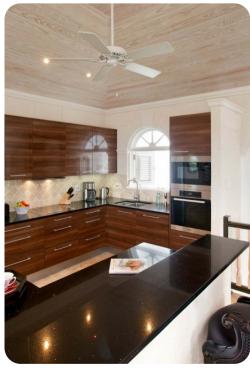

# Living area

- Open-plan living and dining area. Access to veranda.
- Fully equipped kitchen
- Breakfast bar and seating
- Formal dining area
- Tastefully furnished living area with flat-screen TV and comfortable sofas