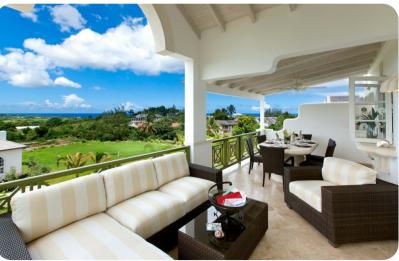

# Living area

- Open-plan living and dining area. Access to veranda.
- Fully equipped kitchen
- Breakfast bar and seating
- Formal dining area
- Tastefully furnished living area with flat-screen TV and comfortable sofas

## Outside area

- Private pool
- Veranda
- Sunloungers
- Terrace
- Alfresco dining area
- Outdoor lounge area
- Poolside lounge area
- Landscaped gardens
- BBQ grill