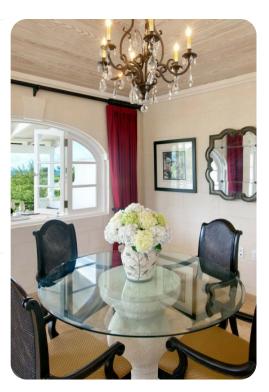

# Living area

- Open-plan living and dining area. Access to veranda.
- Fully equipped kitchen
- Breakfast bar and seating
- Formal dining area
- Tastefully furnished living area with flat-screen TV and comfortable sofas