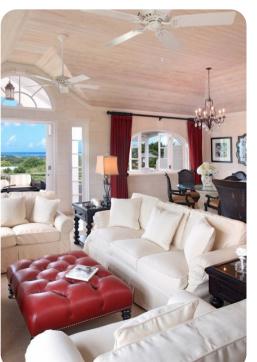

# Living area

- Open-plan living and dining area. Access to veranda.
- Fully equipped kitchen
- Breakfast bar and seating
- Formal dining area
- Tastefully furnished living area with flat-screen TV and comfortable sofas