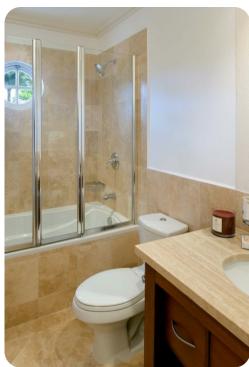

#### **Bedrooms**

- Bedroom 1 King-size bed; en-suite bathroom includes double vanity, bathtub and shower.
  Access to pool deck
- Bedroom 2 King-size bed; en-suite bathroom includes double vanity and walk-in shower.
  Access to pool deck
- Bedroom 3 2 twin beds; en-suite bathroom includes single vanity, bathtub and shower