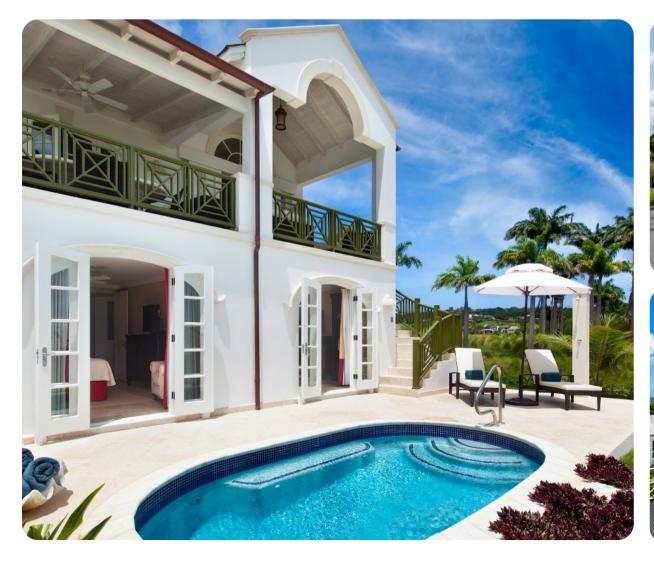

# Key features

- 3 bedrooms
- 3 bathrooms
- Sleeps 6
- Private plunge pool

## Outside area

- Private pool
- Veranda
- Sunloungers
- Terrace
- Alfresco dining area
- Outdoor lounge area
- Poolside lounge area
- Landscaped gardens
- BBQ grill