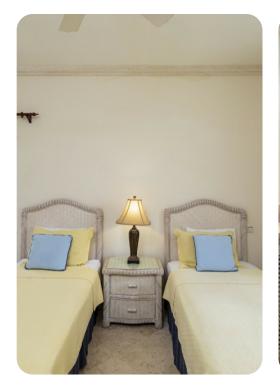

#### **Bedrooms**

- Bedroom 1 King-size bed; en-suite bathroom includes vanity, bathtub and walk-in shower.
  Access to patio
- Bedroom 2 2 twin beds; en-suite bathroom includes vanity and bathtub. Access to patio
- Bedroom 3 Queen-size bed; en-suite bathroom includes vanity, bathtub and walk-in shower.
  Access to patio
- Bedroom 4 King-size bed; en-suite bathroom includes vanity, bathtub and walk-in shower