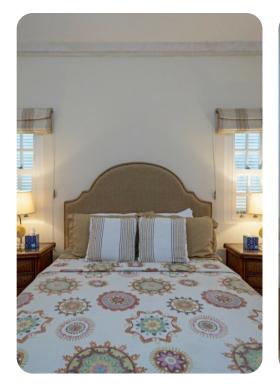

#### **Bedrooms**

- Bedroom 1 King-size bed; en-suite bathroom includes vanity, bathtub and walk-in shower.
  Access to patio
- Bedroom 2 2 twin beds; en-suite bathroom includes vanity and bathtub. Access to patio
- Bedroom 3 Queen-size bed; en-suite bathroom includes vanity, bathtub and walk-in shower.
  Access to patio
- Bedroom 4 King-size bed; en-suite bathroom includes vanity, bathtub and walk-in shower