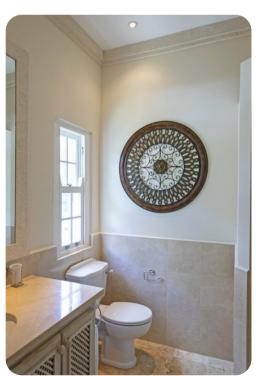

#### **Bedrooms**

- Bedroom 1 King-size bed; en-suite bathroom includes vanity, bathtub and walk-in shower.
  Access to patio
- Bedroom 2 2 twin beds; en-suite bathroom includes vanity and bathtub. Access to patio
- Bedroom 3 Queen-size bed; en-suite bathroom includes vanity, bathtub and walk-in shower.
  Access to patio
- Bedroom 4 King-size bed; en-suite bathroom includes vanity, bathtub and walk-in shower