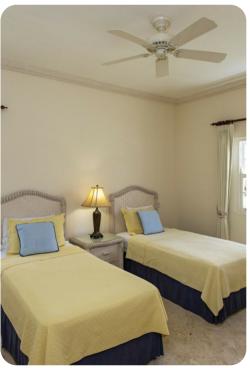

#### **Bedrooms**

- Bedroom 1 King-size bed; en-suite bathroom includes vanity, bathtub and walk-in shower.
  Access to patio
- Bedroom 2 2 twin beds; en-suite bathroom includes vanity and bathtub. Access to patio
- Bedroom 3 Queen-size bed; en-suite bathroom includes vanity, bathtub and walk-in shower.
  Access to patio
- Bedroom 4 King-size bed; en-suite bathroom includes vanity, bathtub and walk-in shower