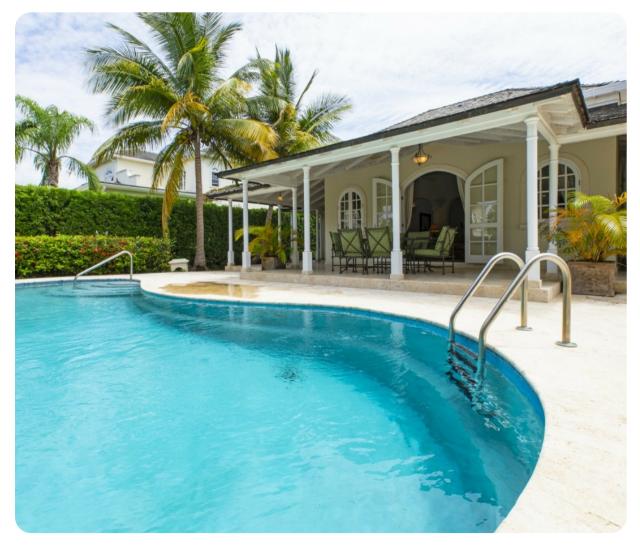

## Pool area

- Private pool
- Sunloungers
- Covered terrace
- Dining table and chairs