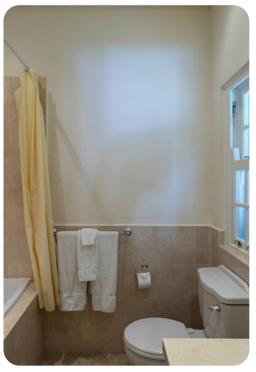

#### **Bedrooms**

- Bedroom 1 King-size bed; en-suite bathroom includes vanity, bathtub and walk-in shower.
  Access to patio
- Bedroom 2 2 twin beds; en-suite bathroom includes vanity and bathtub. Access to patio
- Bedroom 3 Queen-size bed; en-suite bathroom includes vanity, bathtub and walk-in shower.
  Access to patio
- Bedroom 4 King-size bed; en-suite bathroom includes vanity, bathtub and walk-in shower