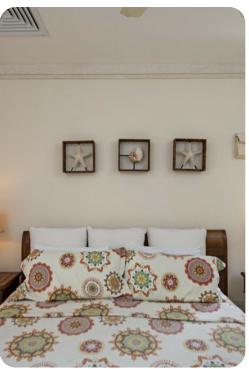

#### **Bedrooms**

- Bedroom 1 King-size bed; en-suite bathroom includes vanity, bathtub and walk-in shower.
  Access to patio
- Bedroom 2 2 twin beds; en-suite bathroom includes vanity and bathtub. Access to patio
- Bedroom 3 Queen-size bed; en-suite bathroom includes vanity, bathtub and walk-in shower.
  Access to patio
- Bedroom 4 King-size bed; en-suite bathroom includes vanity, bathtub and walk-in shower