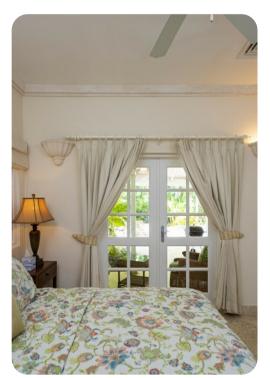

#### **Bedrooms**

- Bedroom 1 King-size bed; en-suite bathroom includes vanity, bathtub and walk-in shower.
  Access to patio
- Bedroom 2 2 twin beds; en-suite bathroom includes vanity and bathtub. Access to patio
- Bedroom 3 Queen-size bed; en-suite bathroom includes vanity, bathtub and walk-in shower.
  Access to patio
- Bedroom 4 King-size bed; en-suite bathroom includes vanity, bathtub and walk-in shower