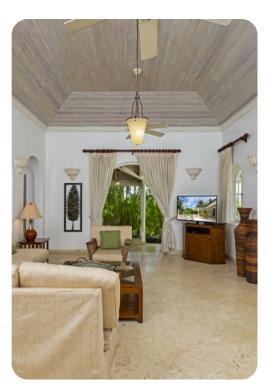

#### Living area

- Open-plan living area
- Fully equipped kitchen
- Dining table and chairs
- Living area with flat-screen TV and sofas

Royal Westmoreland - Palm Ridge 2A - Heavenscent | Page 2 of 7