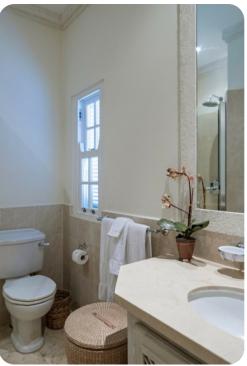

#### **Bedrooms**

- Bedroom 1 King-size bed; en-suite bathroom includes vanity, bathtub and walk-in shower.
  Access to patio
- Bedroom 2 2 twin beds; en-suite bathroom includes vanity and bathtub. Access to patio
- Bedroom 3 Queen-size bed; en-suite bathroom includes vanity, bathtub and walk-in shower.
  Access to patio
- Bedroom 4 King-size bed; en-suite bathroom includes vanity, bathtub and walk-in shower