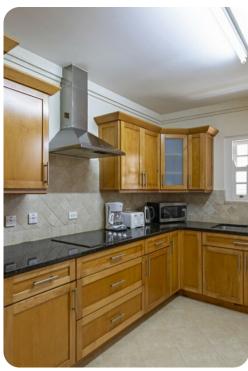

#### Living area

- Open-plan living area
- Fully equipped kitchen
- Dining table and chairs
- Living area with flat-screen TV and sofas

Royal Westmoreland - Palm Ridge 2A - Heavenscent | Page 2 of 7