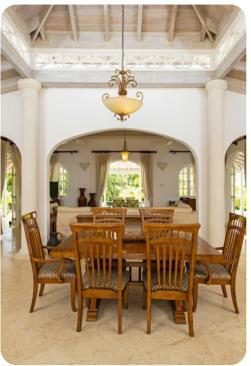

#### Living area

- Open-plan living area
- Fully equipped kitchen
- Dining table and chairs
- Living area with flat-screen TV and sofas

Royal Westmoreland - Palm Ridge 2A - Heavenscent | Page 2 of 7