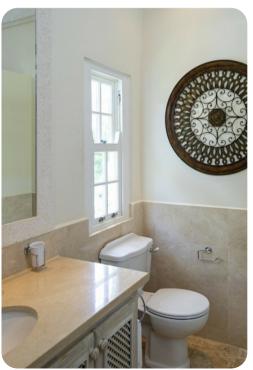

#### **Bedrooms**

- Bedroom 1 King-size bed; en-suite bathroom includes vanity, bathtub and walk-in shower.
  Access to patio
- Bedroom 2 2 twin beds; en-suite bathroom includes vanity and bathtub. Access to patio
- Bedroom 3 Queen-size bed; en-suite bathroom includes vanity, bathtub and walk-in shower.
  Access to patio
- Bedroom 4 King-size bed; en-suite bathroom includes vanity, bathtub and walk-in shower