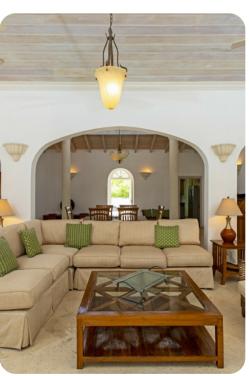

#### Living area

- Open-plan living area
- Fully equipped kitchen
- Dining table and chairs
- Living area with flat-screen TV and sofas

Royal Westmoreland - Palm Ridge 2A - Heavenscent | Page 2 of 7