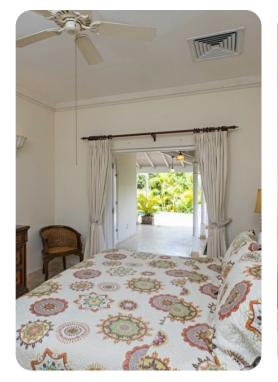

#### **Bedrooms**

- Bedroom 1 King-size bed; en-suite bathroom includes vanity, bathtub and walk-in shower.
  Access to patio
- Bedroom 2 2 twin beds; en-suite bathroom includes vanity and bathtub. Access to patio
- Bedroom 3 Queen-size bed; en-suite bathroom includes vanity, bathtub and walk-in shower.
  Access to patio
- Bedroom 4 King-size bed; en-suite bathroom includes vanity, bathtub and walk-in shower