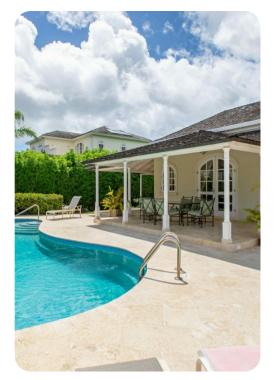

#### Key features

- 4 bedrooms
- 4.5 bathrooms
- Sleeps 8
- Private pool
- Housekeeper
- Close to Holetown

## Pool area

- Private pool
- Sunloungers
- Covered terrace
- Dining table and chairs