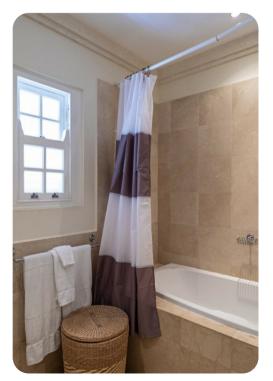

#### **Bedrooms**

- Bedroom 1 King-size bed; en-suite bathroom includes vanity, bathtub and walk-in shower.
  Access to patio
- Bedroom 2 2 twin beds; en-suite bathroom includes vanity and bathtub. Access to patio
- Bedroom 3 Queen-size bed; en-suite bathroom includes vanity, bathtub and walk-in shower.
  Access to patio
- Bedroom 4 King-size bed; en-suite bathroom includes vanity, bathtub and walk-in shower