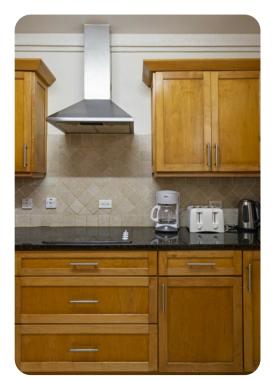

#### Living area

- Open-plan living area
- Fully equipped kitchen
- Dining table and chairs
- Living area with flat-screen TV and sofas

Royal Westmoreland - Palm Ridge 2A - Heavenscent | Page 2 of 7