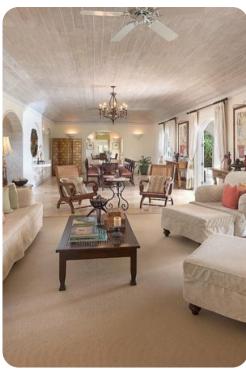

## Living area

- Open-plan living area
- Fully equipped kitchen
- Dining table and chairs
- Living area with flat-screen TV and sofas

## Pool area

- Private pool
- Sunloungers
- Covered terrace
- Dining table and chairs