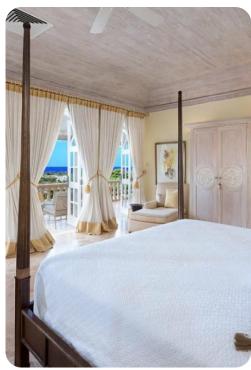

#### **Bedrooms**

- Bedroom 1 King-size bed; en-suite bathroom includes vanity, bathtub and walk-in shower
- Bedroom 2 King-size bed; en-suite bathroom includes vanity and shower
- Bedroom 3 2 twin beds (can be converted to king-size bed on request); en-suite bathroom includes vanity and bathtub with shower head
- Bedroom 4 (Cottage) King-size bed; en-suite bathroom includes vanity and walk-in shower
- Bedroom 5 (Cottage) 2 twin beds; en-suite bathroom includes vanity and bathtub with shower head