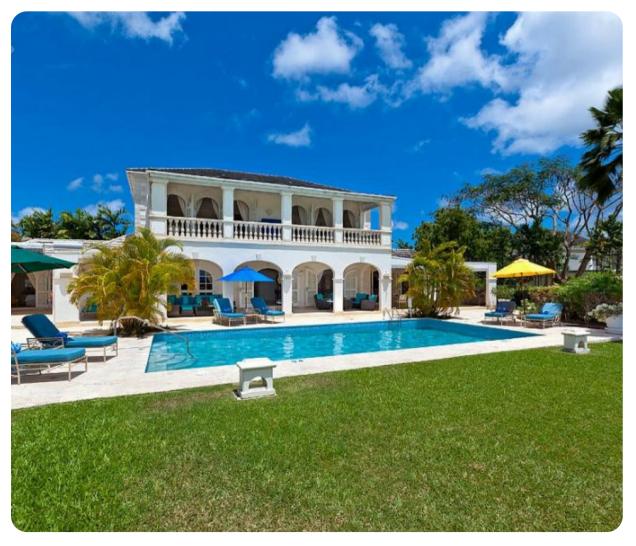

#### **Key features**

- 5 bedrooms
- 6 bathrooms
- Sleeps 10
- Private pool
- Maid/laundress
- Access to Royal Westmoreland amenities
- Access to Royal Pavillion Beach

## Pool area

- Private pool
- Sunloungers
- Covered terrace
- Dining table and chairs