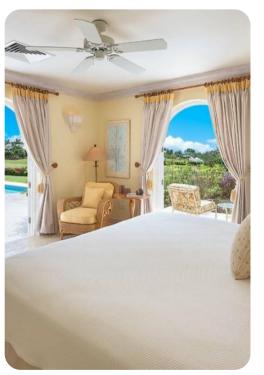

#### **Bedrooms**

- Bedroom 1 King-size bed; en-suite bathroom includes vanity, bathtub and walk-in shower
- Bedroom 2 King-size bed; en-suite bathroom includes vanity and shower
- Bedroom 3 2 twin beds (can be converted to king-size bed on request); en-suite bathroom includes vanity and bathtub with shower head
- Bedroom 4 (Cottage) King-size bed; en-suite bathroom includes vanity and walk-in shower
- Bedroom 5 (Cottage) 2 twin beds; en-suite bathroom includes vanity and bathtub with shower head