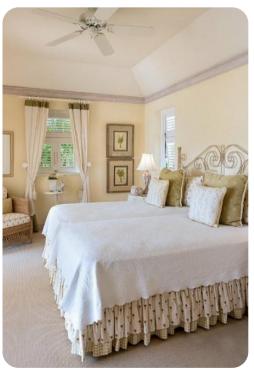

#### **Bedrooms**

- Bedroom 1 King-size bed; en-suite bathroom includes vanity, bathtub and walk-in shower
- Bedroom 2 King-size bed; en-suite bathroom includes vanity and shower
- Bedroom 3 2 twin beds (can be converted to king-size bed on request); en-suite bathroom includes vanity and bathtub with shower head
- Bedroom 4 (Cottage) King-size bed; en-suite bathroom includes vanity and walk-in shower
- Bedroom 5 (Cottage) 2 twin beds; en-suite bathroom includes vanity and bathtub with shower head