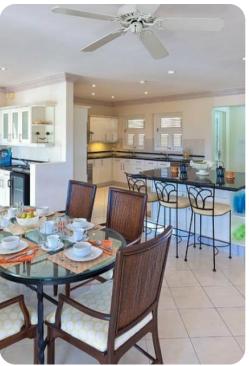

## Living area

- Open-plan living area
- Fully equipped kitchen
- Dining table and chairs
- Living area with flat-screen TV and sofas