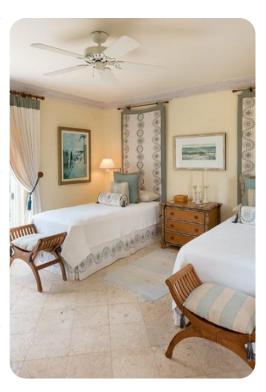

#### **Bedrooms**

- Bedroom 1 King-size bed; en-suite bathroom includes vanity, bathtub and walk-in shower
- Bedroom 2 King-size bed; en-suite bathroom includes vanity and shower
- Bedroom 3 2 twin beds (can be converted to king-size bed on request); en-suite bathroom includes vanity and bathtub with shower head
- Bedroom 4 (Cottage) King-size bed; en-suite bathroom includes vanity and walk-in shower
- Bedroom 5 (Cottage) 2 twin beds; en-suite bathroom includes vanity and bathtub with shower head