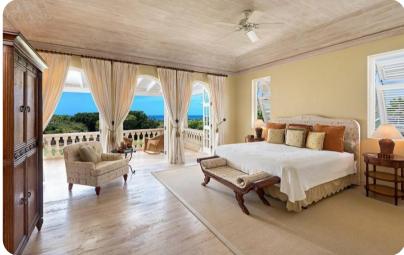

#### **Bedrooms**

- Bedroom 1 King-size bed; en-suite bathroom includes vanity, bathtub and walk-in shower
- Bedroom 2 King-size bed; en-suite bathroom includes vanity and shower
- Bedroom 3 2 twin beds (can be converted to king-size bed on request); en-suite bathroom includes vanity and bathtub with shower head
- Bedroom 4 (Cottage) King-size bed; en-suite bathroom includes vanity and walk-in shower
- Bedroom 5 (Cottage) 2 twin beds; en-suite bathroom includes vanity and bathtub with shower head