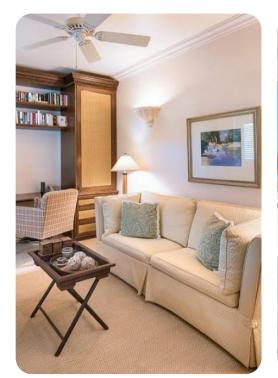

## Living area

- Open-plan living area
- Fully equipped kitchen
- Dining table and chairs
- Living area with flat-screen TV and sofas