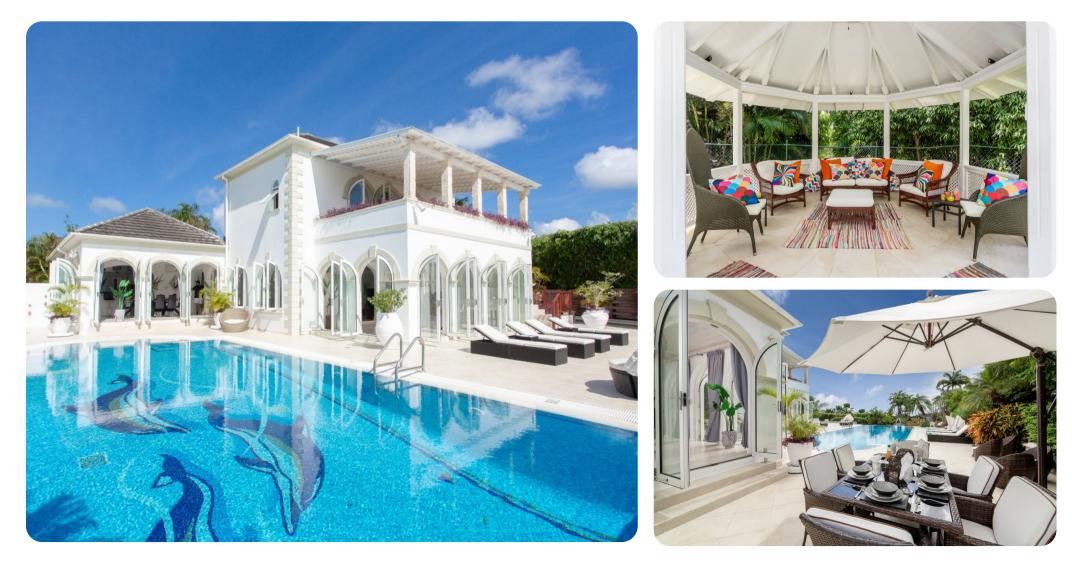

#### Key features

- 6 bedrooms
- 6 bathrooms
- Sleeps 12
- Private pool
- Fully staffed
- Home gym
- Home theater
- Games room
- Golf views
- Access to resort amenities

## Living area

- Open-plan living area
- Fully equipped kitchen
- Breakfast bar with seating
- Dining table and chairs
- Tastefully furnished living room with flat-screen TV and comfortable sofas

## Outside area

- Private pool
- Balcony
- Sunloungers
- Terrace
- Gazebo
- Alfresco dining area
- Outdoor lounge area
- Poolside lounge area
- Landscaped gardens

## Home entertainment

- Flat-screen TVs in living area and bedrooms
- Bar
- Home gym
- Home theater includes large flat-screen TV and comfortable sofas
- Games room includes air hockey, foosball, table tennis and pool table