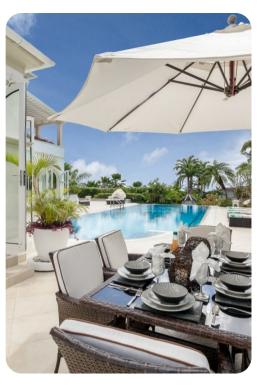

## Outside area

- Private pool
- Balcony
- Sunloungers
- Terrace
- Gazebo
- Alfresco dining area
- Outdoor lounge area
- Poolside lounge area
- Landscaped gardens