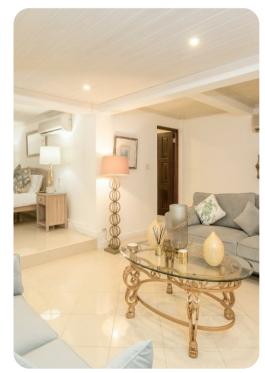

## Living area

- Open-plan living area
- Fully equipped kitchen
- Breakfast bar with seating
- Dining table and chairs
- Tastefully furnished living room with flat-screen TV and comfortable sofas