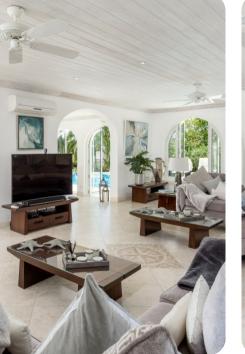

## Living area

- Open-plan living area
- Fully equipped kitchen
- Breakfast bar with seating
- Dining table and chairs
- Tastefully furnished living room with flat-screen TV and comfortable sofas