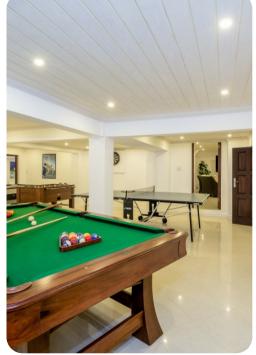

## Home entertainment

- Flat-screen TVs in living area and bedrooms
- Bar
- Home gym
- Home theater includes large flat-screen TV and comfortable sofas
- Games room includes air hockey, foosball, table tennis and pool table