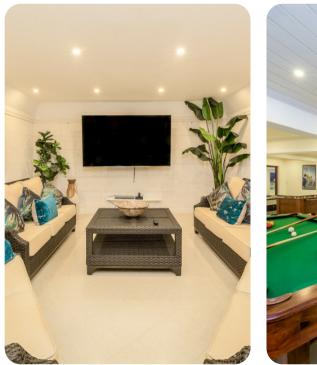

## Home entertainment

- Flat-screen TVs in living area and bedrooms
- Bar
- Home gym
- Home theater includes large flat-screen TV and comfortable sofas
- Games room includes air hockey, foosball, table tennis and pool table