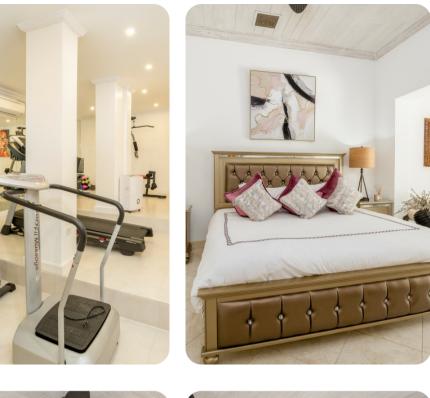

#### Main house

- Bedroom 1 King-size bed; en-suite bathroom
- Bedroom 2 King-size bed; en-suite bathroom
- Bedroom 3 King-size bed; en-suite bathroom
- Bedroom 4 2 twin beds; en-suite bathroom

## Home entertainment

- Flat-screen TVs in living area and bedrooms
- Bar
- Home gym
- Home theater includes large flat-screen TV and comfortable sofas
- Games room includes air hockey, foosball, table tennis and pool table