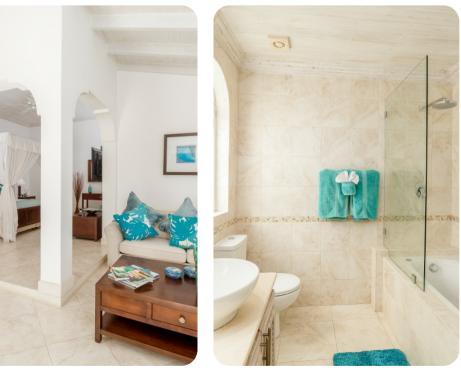

## Living area

- Open-plan living area
- Fully equipped kitchen
- Breakfast bar with seating
- Dining table and chairs
- Tastefully furnished living room with flat-screen TV and comfortable sofas

#### Main house

- Bedroom 1 King-size bed; en-suite bathroom
- Bedroom 2 King-size bed; en-suite bathroom
- Bedroom 3 King-size bed; en-suite bathroom
- Bedroom 4 2 twin beds; en-suite bathroom