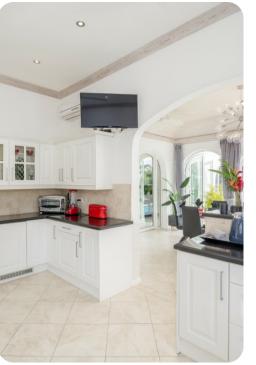

## Living area

- Open-plan living area
- Fully equipped kitchen
- Breakfast bar with seating
- Dining table and chairs
- Tastefully furnished living room with flat-screen TV and comfortable sofas