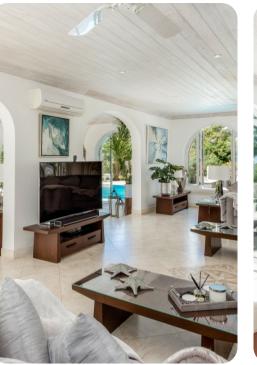

## Living area

- Open-plan living area
- Fully equipped kitchen
- Breakfast bar with seating
- Dining table and chairs
- Tastefully furnished living room with flat-screen TV and comfortable sofas

## Home entertainment

- Flat-screen TVs in living area and bedrooms
- Bar
- Home gym
- Home theater includes large flat-screen TV and comfortable sofas
- Games room includes air hockey, foosball, table tennis and pool table