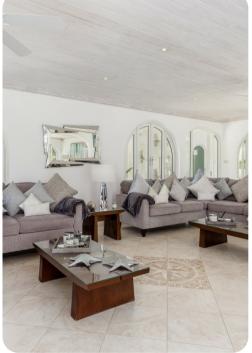

## Living area

- Open-plan living area
- Fully equipped kitchen
- Breakfast bar with seating
- Dining table and chairs
- Tastefully furnished living room with flat-screen TV and comfortable sofas