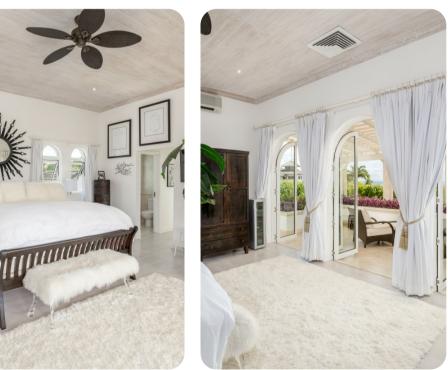

#### Main house

- Bedroom 1 King-size bed; en-suite bathroom
- Bedroom 2 King-size bed; en-suite bathroom
- Bedroom 3 King-size bed; en-suite bathroom
- Bedroom 4 2 twin beds; en-suite bathroom

## Outside area

- Private pool
- Balcony
- Sunloungers
- Terrace
- Gazebo
- Alfresco dining area
- Outdoor lounge area
- Poolside lounge area
- Landscaped gardens