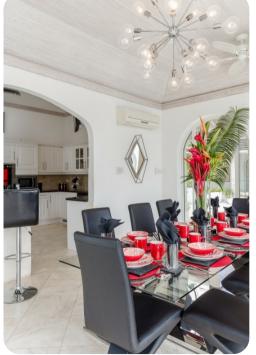

## Living area

- Open-plan living area
- Fully equipped kitchen
- Breakfast bar with seating
- Dining table and chairs
- Tastefully furnished living room with flat-screen TV and comfortable sofas