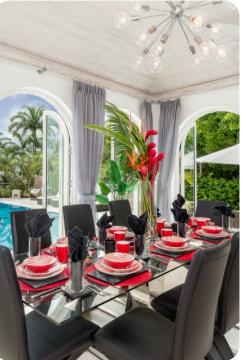

## Living area

- Open-plan living area
- Fully equipped kitchen
- Breakfast bar with seating
- Dining table and chairs
- Tastefully furnished living room with flat-screen TV and comfortable sofas