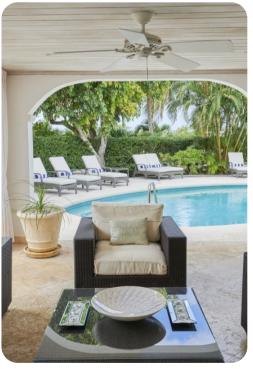

# Outside area

- Private pool
- Veranda
- Sunloungers
- Terrace
- Gazebo
- Alfresco dining area
- Outdoor lounge area
- Poolside lounge area
- Landscaped gardens