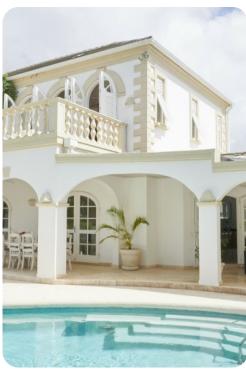

### Key features

- 4 bedrooms
- 4.5 bathrooms
- Sleeps 8
- Private pool
- Housekeeper
- Golf views
- Access to resort amenities
- Includes Fairmont Royal Pavilion Membership

# Outside area

- Private pool
- Veranda
- Sunloungers
- Terrace
- Gazebo
- Alfresco dining area
- Outdoor lounge area
- Poolside lounge area
- Landscaped gardens