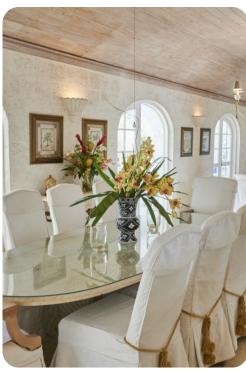

# Living area

- Open-plan living area
- Fully equipped kitchen
- Breakfast bar with seating
- Dining table and chairs
- Tastefully furnished living room with comfortable sofas
- Study