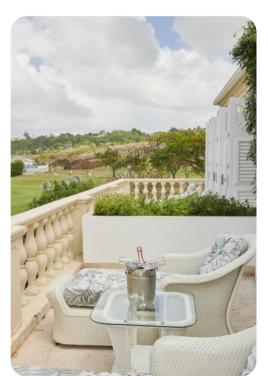

# Outside area

- Private pool
- Veranda
- Sunloungers
- Terrace
- Gazebo
- Alfresco dining area
- Outdoor lounge area
- Poolside lounge area
- Landscaped gardens