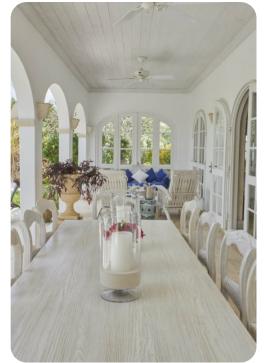

# Outside area

- Private pool
- Veranda
- Sunloungers
- Terrace
- Gazebo
- Alfresco dining area
- Outdoor lounge area
- Poolside lounge area
- Landscaped gardens