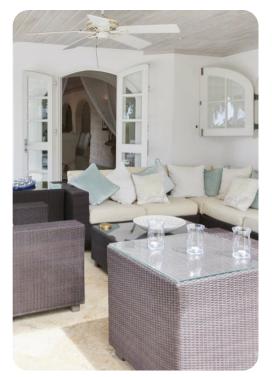

# Living area

- Open-plan living area
- Fully equipped kitchen
- Breakfast bar with seating
- Dining table and chairs
- Tastefully furnished living room with comfortable sofas
- Study