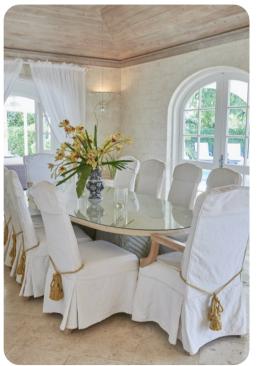

# Living area

- Open-plan living area
- Fully equipped kitchen
- Breakfast bar with seating
- Dining table and chairs
- Tastefully furnished living room with comfortable sofas
- Study