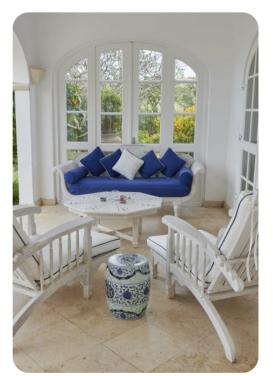

# Living area

- Open-plan living area
- Fully equipped kitchen
- Breakfast bar with seating
- Dining table and chairs
- Tastefully furnished living room with comfortable sofas
- Study