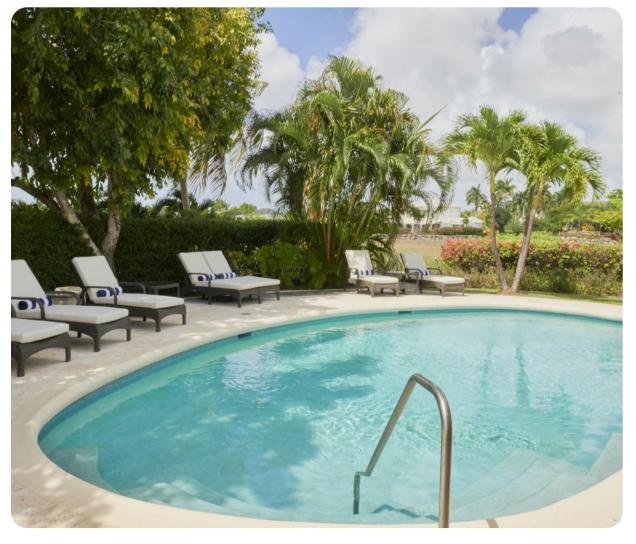

### Key features

- 4 bedrooms
- 4.5 bathrooms
- Sleeps 8
- Private pool
- Housekeeper
- Golf views
- Access to resort amenities
- Includes Fairmont Royal Pavilion Membership

# Outside area

- Private pool
- Veranda
- Sunloungers
- Terrace
- Gazebo
- Alfresco dining area
- Outdoor lounge area
- Poolside lounge area
- Landscaped gardens