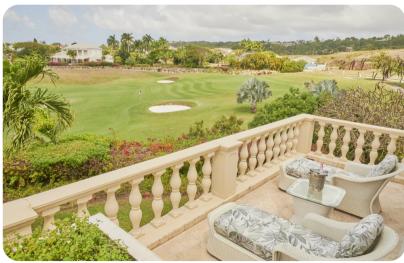

### Key features

- 4 bedrooms
- 4.5 bathrooms
- Sleeps 8
- Private pool
- Housekeeper
- Golf views
- Access to resort amenities
- Includes Fairmont Royal Pavilion Membership

# Outside area

- Private pool
- Veranda
- Sunloungers
- Terrace
- Gazebo
- Alfresco dining area
- Outdoor lounge area
- Poolside lounge area
- Landscaped gardens