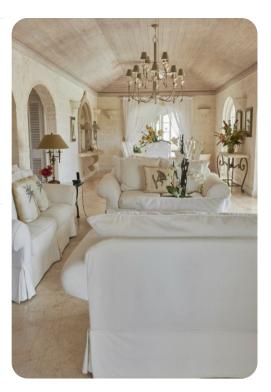

# Living area

- Open-plan living area
- Fully equipped kitchen
- Breakfast bar with seating
- Dining table and chairs
- Tastefully furnished living room with comfortable sofas
- Study