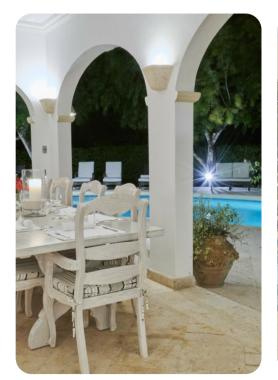

# Outside area

- Private pool
- Veranda
- Sunloungers
- Terrace
- Gazebo
- Alfresco dining area
- Outdoor lounge area
- Poolside lounge area
- Landscaped gardens