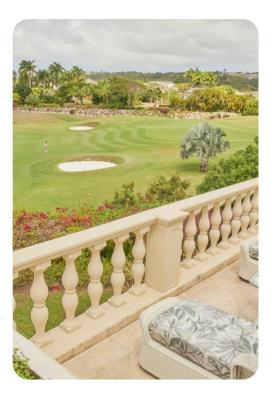

### Key features

- 4 bedrooms
- 4.5 bathrooms
- Sleeps 8
- Private pool
- Housekeeper
- Golf views
- Access to resort amenities
- Includes Fairmont Royal Pavilion Membership

# Outside area

- Private pool
- Veranda
- Sunloungers
- Terrace
- Gazebo
- Alfresco dining area
- Outdoor lounge area
- Poolside lounge area
- Landscaped gardens