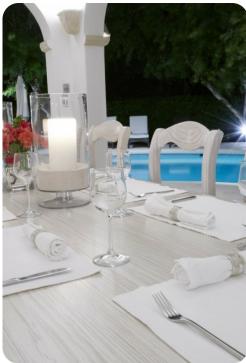

# Outside area

- Private pool
- Veranda
- Sunloungers
- Terrace
- Gazebo
- Alfresco dining area
- Outdoor lounge area
- Poolside lounge area
- Landscaped gardens