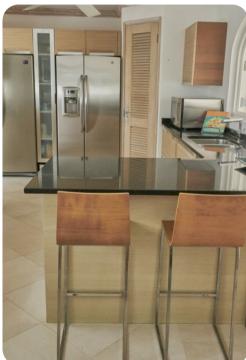

# Living area

- Open-plan living area
- Fully equipped kitchen
- Breakfast bar with seating
- Dining table and chairs
- Tastefully furnished living room with comfortable sofas
- Study