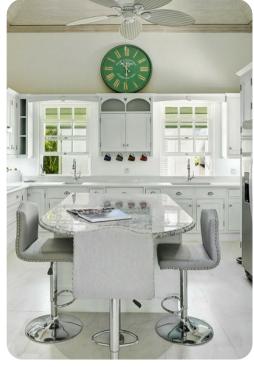

# Living area

- Open-plan living area
- Fully equipped kitchen
- Breakfast bar with seating
- Dining table and chairs
- Tastefully furnished living room with flat-screen TV and comfortable sofas
- Formal living room with comfortable sofas