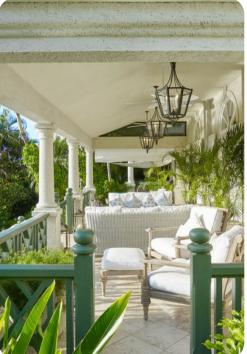

#### Outside area

- Private pool
- Pool shower
- Wet bar
- Veranda
- Sunloungers
- Terrace
- Gazebo
- Alfresco dining area
- Outdoor lounge area
- Poolside lounge area
- Landscaped gardens
- BBQ grill