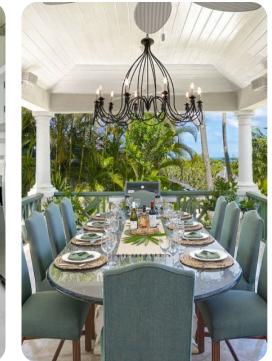

#### Outside area

- Private pool
- Pool shower
- Wet bar
- Veranda
- Sunloungers
- Terrace
- Gazebo
- Alfresco dining area
- Outdoor lounge area
- Poolside lounge area
- Landscaped gardens
- BBQ grill