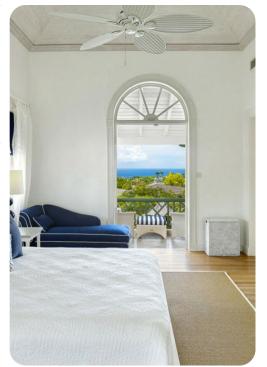

# Bedrooms

- Bedroom 1 King-size bed; en-suite bathroom includes double vanity and walk-in shower
- Bedroom 2 2 twin beds; en-suite bathroom includes single vanity and walk-in shower
- Bedroom 3 King-size bed; en-suite bathroom includes double vanity and walk-in shower
- Bedroom 4 King-size bed; en-suite bathroom includes double vanity and walk-in shower

#### General

- Air conditioning in bedrooms
- Ceiling fans
- Complimentary wifi
- Bedding and towels included
- Private parking
- Iron and ironing board
- Hairdryer
- Safe