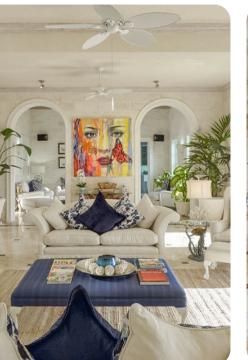

# Living area

- Open-plan living area
- Fully equipped kitchen
- Breakfast bar with seating
- Dining table and chairs
- Tastefully furnished living room with flat-screen TV and comfortable sofas
- Formal living room with comfortable sofas