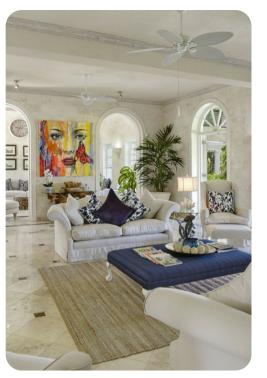

# Living area

- Open-plan living area
- Fully equipped kitchen
- Breakfast bar with seating
- Dining table and chairs
- Tastefully furnished living room with flat-screen TV and comfortable sofas
- Formal living room with comfortable sofas