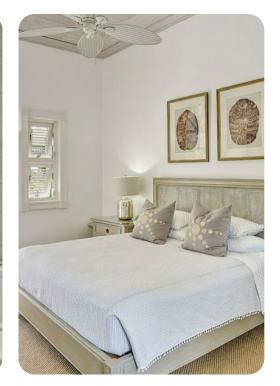

# Bedrooms

- Bedroom 1 King-size bed; en-suite bathroom includes double vanity and walk-in shower
- Bedroom 2 2 twin beds; en-suite bathroom includes single vanity and walk-in shower
- Bedroom 3 King-size bed; en-suite bathroom includes double vanity and walk-in shower
- Bedroom 4 King-size bed; en-suite bathroom includes double vanity and walk-in shower

#### General

- Air conditioning in bedrooms
- Ceiling fans
- Complimentary wifi
- Bedding and towels included
- Private parking
- Iron and ironing board
- Hairdryer
- Safe