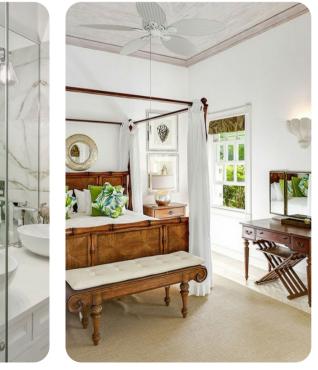

# Bedrooms

- Bedroom 1 King-size bed; en-suite bathroom includes double vanity and walk-in shower
- Bedroom 2 2 twin beds; en-suite bathroom includes single vanity and walk-in shower
- Bedroom 3 King-size bed; en-suite bathroom includes double vanity and walk-in shower
- Bedroom 4 King-size bed; en-suite bathroom includes double vanity and walk-in shower

#### General

- Air conditioning in bedrooms
- Ceiling fans
- Complimentary wifi
- Bedding and towels included
- Private parking
- Iron and ironing board
- Hairdryer
- Safe