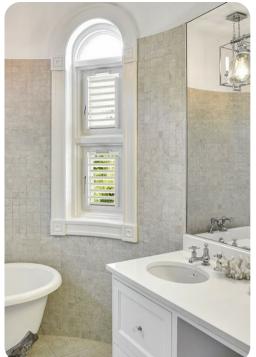

# Bedrooms

- Bedroom 1 King-size bed; en-suite bathroom includes double vanity and walk-in shower
- Bedroom 2 2 twin beds; en-suite bathroom includes single vanity and walk-in shower
- Bedroom 3 King-size bed; en-suite bathroom includes double vanity and walk-in shower
- Bedroom 4 King-size bed; en-suite bathroom includes double vanity and walk-in shower