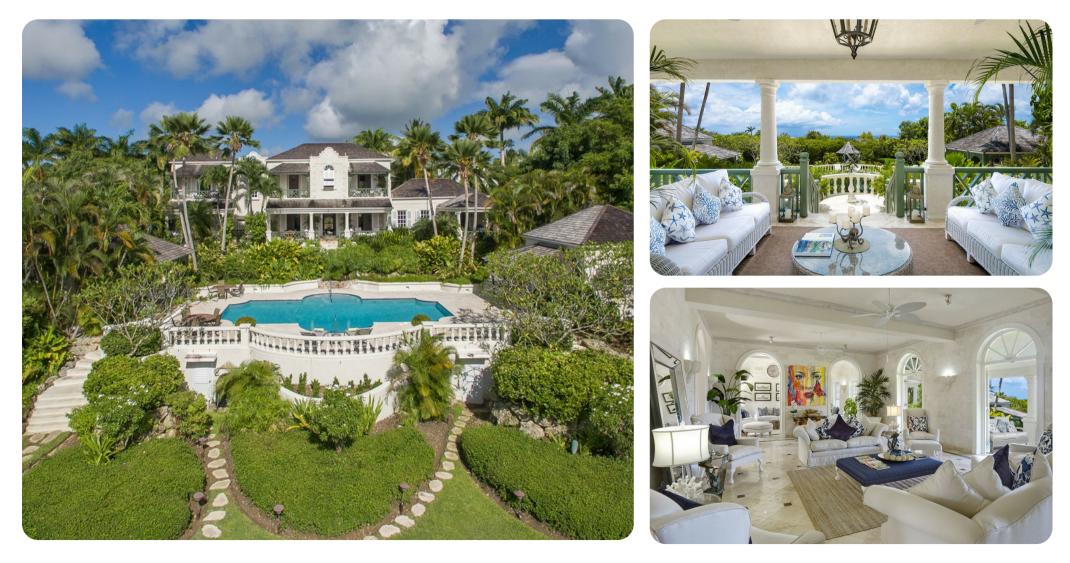

# Royal Westmoreland Royal Westmoreland - Bajan Heights - 4 bed Im 4 ⊕ 4 ℜ 8

Royal Westmoreland - Bajan Heights - 4 bed | Page 1 of 7

This home does not come with any form of Membership at Royal Westmoreland Resort. Guests will have no opportunity to access any of the resort facilities, except for Mullins Beach Bar which is available for public use on Friday and Saturday nights.

#### **Key Features**

- 4 bedrooms
- 4 bathrooms
- Sleeps 8
- Private pool
- Housekeeper
- Access to Fairmont Pavilion Beach Club
- Close to Holetown

# Living area

- Open-plan living area
- Fully equipped kitchen
- Breakfast bar with seating
- Dining table and chairs
- Tastefully furnished living room with flat-screen TV and comfortable sofas
- Formal living room with comfortable sofas

#### Outside area

- Private pool
- Pool shower
- Wet bar
- Veranda
- Sunloungers
- Terrace
- Gazebo
- Alfresco dining area
- Outdoor lounge area
- Poolside lounge area
- Landscaped gardens
- BBQ grill