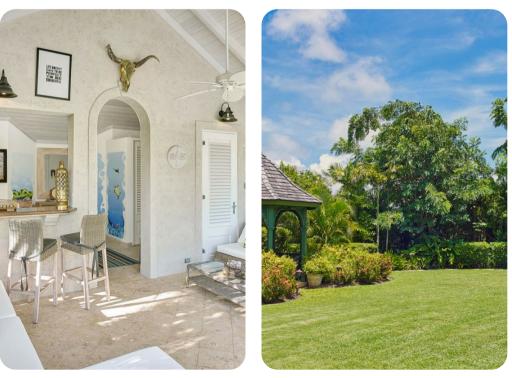

#### Outside area

- Private pool
- Pool shower
- Wet bar
- Veranda
- Sunloungers
- Terrace
- Gazebo
- Alfresco dining area
- Outdoor lounge area
- Poolside lounge area
- Landscaped gardens
- BBQ grill