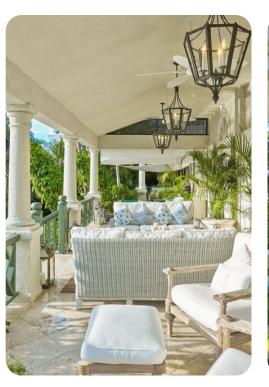

#### Outside area

- Private pool
- Pool shower
- Wet bar
- Veranda
- Sunloungers
- Terrace
- Gazebo
- Alfresco dining area
- Outdoor lounge area
- Poolside lounge area
- Landscaped gardens
- BBQ grill