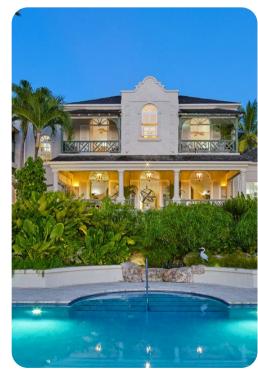

#### Outside area

- Private pool
- Pool shower
- Wet bar
- Veranda
- Sunloungers
- Terrace
- Gazebo
- Alfresco dining area
- Outdoor lounge area
- Poolside lounge area
- Landscaped gardens
- BBQ grill