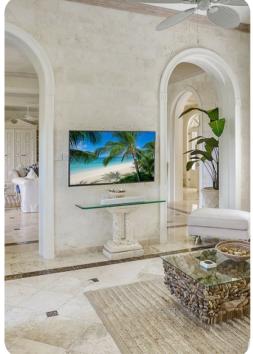

# Living area

- Open-plan living area
- Fully equipped kitchen
- Breakfast bar with seating
- Dining table and chairs
- Tastefully furnished living room with flat-screen TV and comfortable sofas
- Formal living room with comfortable sofas