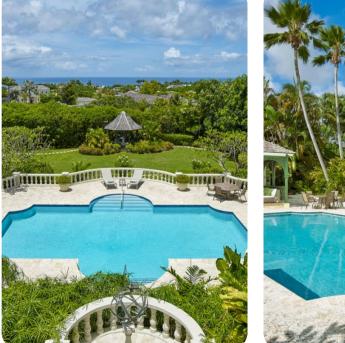

#### Outside area

- Private pool
- Pool shower
- Wet bar
- Veranda
- Sunloungers
- Terrace
- Gazebo
- Alfresco dining area
- Outdoor lounge area
- Poolside lounge area
- Landscaped gardens
- BBQ grill