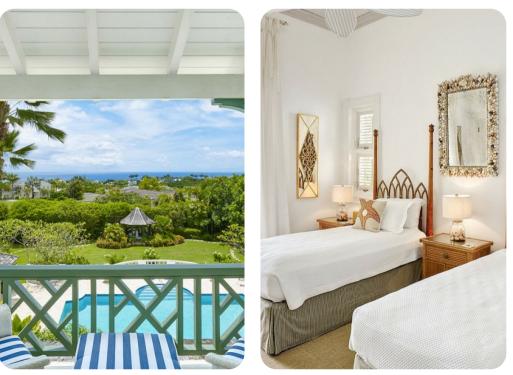

#### Outside area

- Private pool
- Pool shower
- Wet bar
- Veranda
- Sunloungers
- Terrace
- Gazebo
- Alfresco dining area
- Outdoor lounge area
- Poolside lounge area
- Landscaped gardens
- BBQ grill

# Bedrooms

- Bedroom 1 King-size bed; en-suite bathroom includes double vanity and walk-in shower
- Bedroom 2 2 twin beds; en-suite bathroom includes single vanity and walk-in shower
- Bedroom 3 King-size bed; en-suite bathroom includes double vanity and walk-in shower
- Bedroom 4 King-size bed; en-suite bathroom includes double vanity and walk-in shower