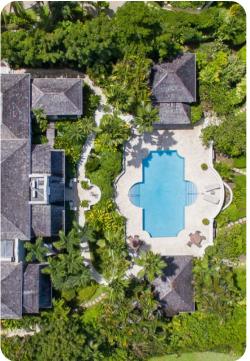

#### Outside area

- Private pool
- Pool shower
- Wet bar
- Veranda
- Sunloungers
- Terrace
- Gazebo
- Alfresco dining area
- Outdoor lounge area
- Poolside lounge area
- Landscaped gardens
- BBQ grill