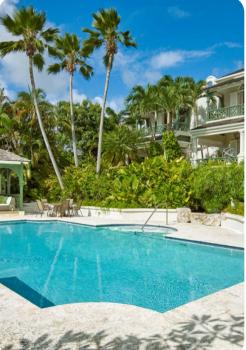

#### Outside area

- Private pool
- Pool shower
- Wet bar
- Veranda
- Sunloungers
- Terrace
- Gazebo
- Alfresco dining area
- Outdoor lounge area
- Poolside lounge area
- Landscaped gardens
- BBQ grill