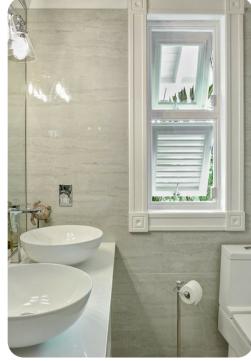

# Bedrooms

- Bedroom 1 King-size bed; en-suite bathroom includes double vanity and walk-in shower
- Bedroom 2 2 twin beds; en-suite bathroom includes single vanity and walk-in shower
- Bedroom 3 King-size bed; en-suite bathroom includes double vanity and walk-in shower
- Bedroom 4 King-size bed; en-suite bathroom includes double vanity and walk-in shower