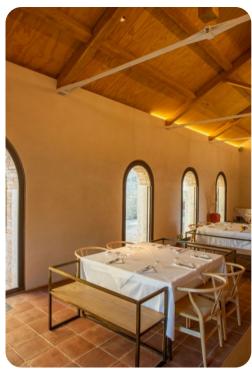

### Living area

- Open-plan living area
- Fully equipped kitchen
- Dining table and chairs
- Tastefully furnished living room with flat-screen TV and comfortable sofas
- Additional lounge area on each first floor suite

Rosenzia - 8 Bed | Page 2 of 8