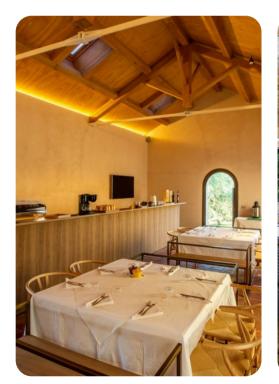

### Living area

- Open-plan living area
- Fully equipped kitchen
- Dining table and chairs
- Tastefully furnished living room with flat-screen TV and comfortable sofas
- Additional lounge area on each first floor suite

Rosenzia - 8 Bed | Page 2 of 8