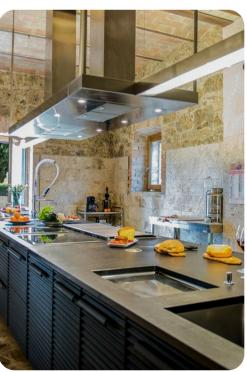

### Living area

- Open-plan living area
- Fully equipped kitchen
- Dining table and chairs
- Tastefully furnished living room with flat-screen TV and comfortable sofas
- Additional lounge area on each first floor suite