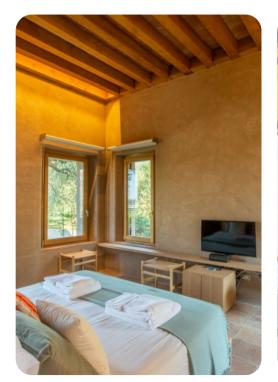

#### **Bedrooms**

#### First Floor

- Bedroom 1: Queen bedroom, with en-suite bathroom and shower
- Bedroom 2: Queen bedroom, with en-suite bathroom and shower
- Bedroom 3: Family Suite with one queen, shared bathroom with shower
- Bedroom 4: 2 Twin beds, shared bathroom with shower

#### Second Floor

- Bedroom 5: Queen bedroom with en-suite bathroom with shower
- Bedroom 6: Queen bedroom with en-suite bathroom with shower
- Bedroom 7: Queen bedroom with en-suite bathroom with shower
- Bedroom 8: Queen bedroom with en-suite bathroom with shower