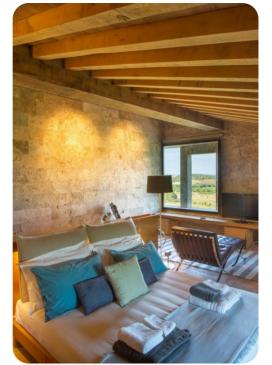

#### **Bedrooms**

#### First Floor

- Bedroom 1: Queen bedroom, with en-suite bathroom and shower
- Bedroom 2: Queen bedroom, with en-suite bathroom and shower
- Bedroom 3: Family Suite with one queen, shared bathroom with shower
- Bedroom 4: 2 Twin beds, shared bathroom with shower

#### Second Floor

- Bedroom 5: Queen bedroom with en-suite bathroom with shower
- Bedroom 6: Queen bedroom with en-suite bathroom with shower
- Bedroom 7: Queen bedroom with en-suite bathroom with shower
- Bedroom 8: Queen bedroom with en-suite bathroom with shower