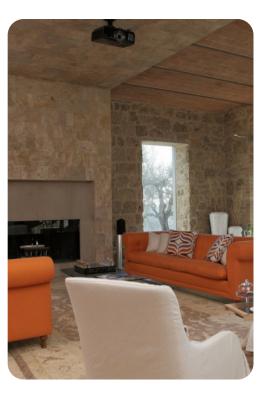

### Living area

- Open-plan living area
- Fully equipped kitchen
- Dining table and chairs
- Tastefully furnished living room with flat-screen TV and comfortable sofas
- Additional lounge area on each first floor suite