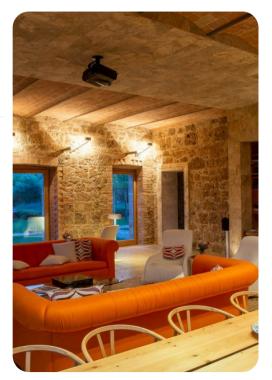

### Living area

- Open-plan living area
- Fully equipped kitchen
- Dining table and chairs
- Tastefully furnished living room with flat-screen TV and comfortable sofas
- Additional lounge area on each first floor suite

Rosenzia - 8 Bed | Page 2 of 8