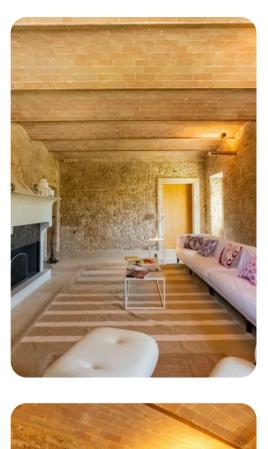

### Living area

- Open-plan living area
- Fully equipped kitchen
- Dining table and chairs
- Tastefully furnished living room with flat-screen TV and comfortable sofas
- Additional lounge area on each first floor suite