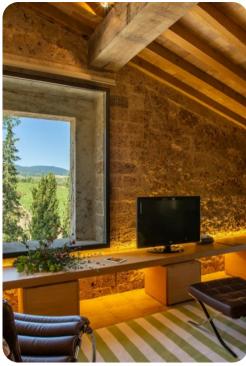

### Living area

- Open-plan living area
- Fully equipped kitchen
- Dining table and chairs
- Tastefully furnished living room with flat-screen TV and comfortable sofas
- Additional lounge area on each first floor suite

### Home entertainment

• Flat-screen TV in living area