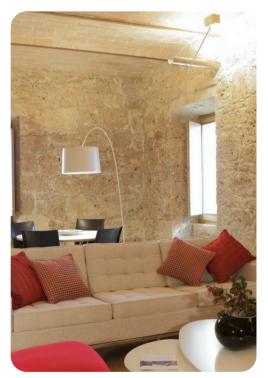

### Living area

- Open-plan living area
- Fully equipped kitchen
- Dining table and chairs
- Tastefully furnished living room with flat-screen TV and comfortable sofas
- Additional lounge area on each first floor suite