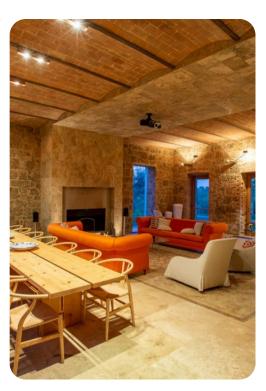

### Living area

- Open-plan living area
- Fully equipped kitchen
- Dining table and chairs
- Tastefully furnished living room with flat-screen TV and comfortable sofas
- Additional lounge area on each first floor suite

Rosenzia - 8 Bed | Page 2 of 8