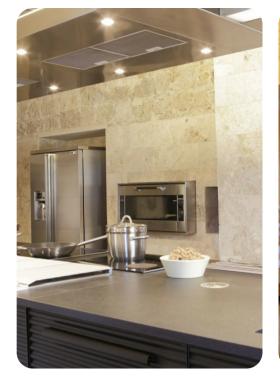

### Living area

- Open-plan living area
- Fully equipped kitchen
- Dining table and chairs
- Tastefully furnished living room with flat-screen TV and comfortable sofas
- Additional lounge area on each first floor suite