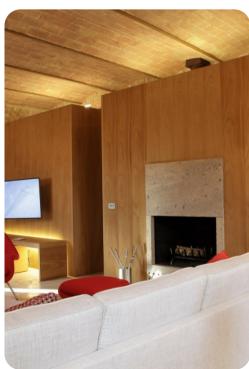

### Living area

- Open-plan living area
- Fully equipped kitchen
- Dining table and chairs
- Tastefully furnished living room with flat-screen TV and comfortable sofas
- Additional lounge area on each first floor suite

### Home entertainment

• Flat-screen TV in living area