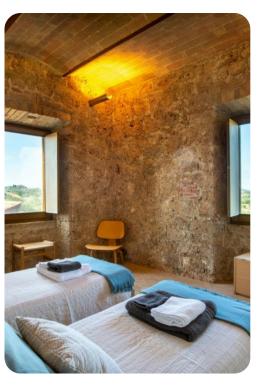

#### **Bedrooms**

#### First Floor

- Bedroom 1: Queen bedroom, with en-suite bathroom and shower
- Bedroom 2: Queen bedroom, with en-suite bathroom and shower
- Bedroom 3: Family Suite with one queen, shared bathroom with shower
- Bedroom 4: 2 Twin beds, shared bathroom with shower

#### Second Floor

- Bedroom 5: Queen bedroom with en-suite bathroom with shower
- Bedroom 6: Queen bedroom with en-suite bathroom with shower
- Bedroom 7: Queen bedroom with en-suite bathroom with shower
- Bedroom 8: Queen bedroom with en-suite bathroom with shower