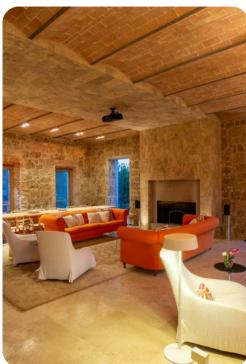

### Living area

- Open-plan living area
- Fully equipped kitchen
- Dining table and chairs
- Tastefully furnished living room with flat-screen TV and comfortable sofas
- Additional lounge area on each first floor suite

Rosenzia - 8 Bed | Page 2 of 8