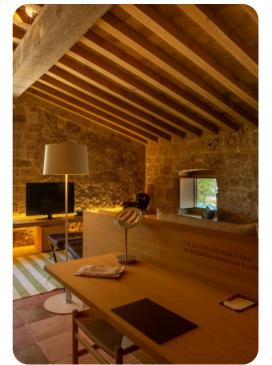

### Living area

- Open-plan living area
- Fully equipped kitchen
- Dining table and chairs
- Tastefully furnished living room with flat-screen TV and comfortable sofas
- Additional lounge area on each first floor suite

### Home entertainment

• Flat-screen TV in living area