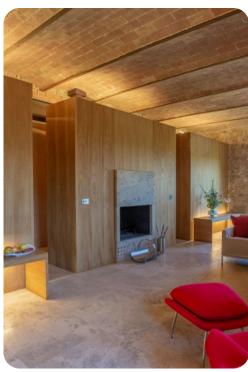

### Living area

- Open-plan living area
- Fully equipped kitchen
- Dining table and chairs
- Tastefully furnished living room with flat-screen TV and comfortable sofas
- Additional lounge area on each first floor suite