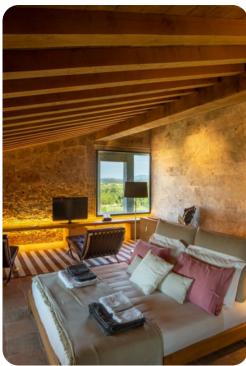

#### **Bedrooms**

#### First Floor

- Bedroom 1: Queen bedroom, with en-suite bathroom and shower
- Bedroom 2: Queen bedroom, with en-suite bathroom and shower
- Bedroom 3: Family Suite with one queen, shared bathroom with shower
- Bedroom 4: 2 Twin beds, shared bathroom with shower

#### Second Floor

- Bedroom 5: Queen bedroom with en-suite bathroom with shower
- Bedroom 6: Queen bedroom with en-suite bathroom with shower
- Bedroom 7: Queen bedroom with en-suite bathroom with shower
- Bedroom 8: Queen bedroom with en-suite bathroom with shower