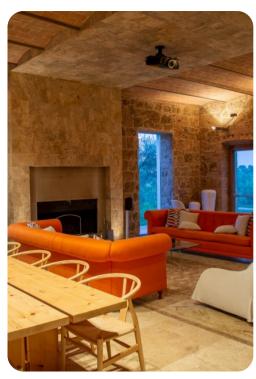

### Living area

- Open-plan living area
- Fully equipped kitchen
- Dining table and chairs
- Tastefully furnished living room with flat-screen TV and comfortable sofas
- Additional lounge area on each first floor suite

Rosenzia - 8 Bed | Page 2 of 8