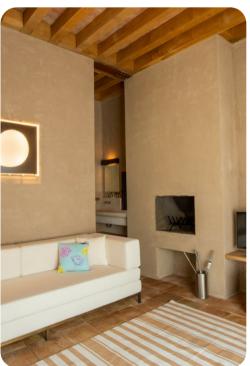

### Living area

- Open-plan living area
- Fully equipped kitchen
- Dining table and chairs
- Tastefully furnished living room with flat-screen TV and comfortable sofas
- Additional lounge area on each first floor suite

### Home entertainment

• Flat-screen TV in living area