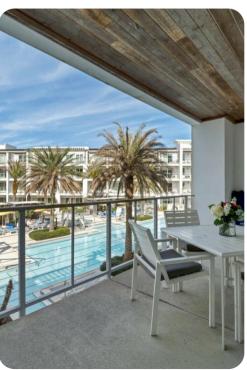

equipped kitchen
- Breakfast bar with seating
- Dining table and chairs
- Tastefully furnished living room with flat-screen TV and comfortable sofas

## Outdoor area

• Balcony with table and chairs

#### Home entertainment

• Flat-screen TVs in living area and all bedrooms









Rosemary Beach 4 | Page 2 of 8

## General

- Air conditioning throughout
- Complimentary wifi
- Bedding and towels included
- Private parking

#### Places of interest

- Rosemary Beach Farmer's Market
- St. Augustine Green
- Grayton Beach State Park
- Camp Helen State Park
- Barrett Square
- Rosemary Beach









Rosemary Beach 4 | Page 3 of 8









Rosemary Beach 4 | Page 4 of 8









Rosemary Beach 4 | Page 5 of 8









Rosemary Beach 4 | Page 6 of 8









Rosemary Beach 4 | Page 7 of 8









Rosemary Beach 4 | Page 8 of 8