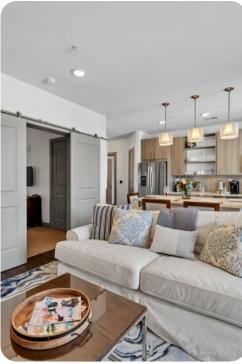

## Living area

- Open-plan living area
- Fully equipped kitchen
- Breakfast bar with seating
- Dining table and chairs
- Tastefully furnished living room with flat-screen TV and comfortable sofas