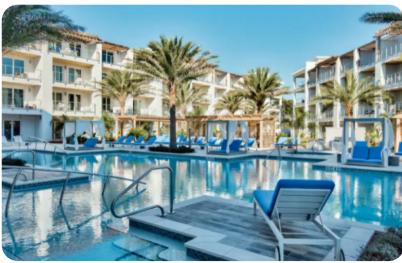

## Key features

- 2 bedrooms
- 2 bathrooms
- Sleeps 9
- Balcony
- Communal pool
- Access to resort amenities