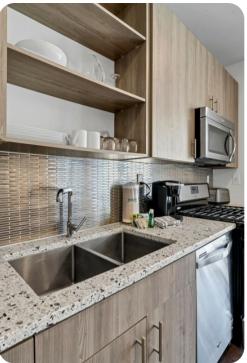

## Living area

- Open-plan living area
- Fully equipped kitchen
- Breakfast bar with seating
- Dining table and chairs
- Tastefully furnished living room with flat-screen TV and comfortable sofas