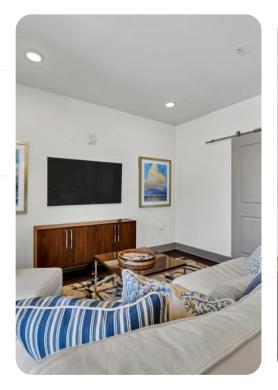

## Living area

- Open-plan living area
- Fully equipped kitchen
- Breakfast bar with seating
- Dining table and chairs
- Tastefully furnished living room with flat-screen TV and comfortable sofas

#### Home entertainment

• Flat-screen TVs in living area and all bedrooms

Rosemary Beach 4 | Page 2 of 8