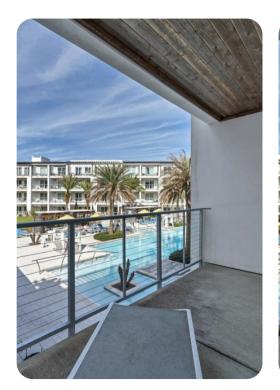

y equipped kitchen
- Breakfast bar with seating
- Dining table and chairs
- Tastefully furnished living room with flat-screen TV and comfortable sofas

## Outdoor area

• Balcony with table and chairs

#### Home entertainment

• Flat-screen TVs in living area and all bedrooms









Rosemary Beach 4 | Page 2 of 8

## General

- Air conditioning throughout
- Complimentary wifi
- Bedding and towels included
- Private parking

#### Places of interest

- Rosemary Beach Farmer's Market
- St. Augustine Green
- Grayton Beach State Park
- Camp Helen State Park
- Barrett Square
- Rosemary Beach









Rosemary Beach 4 | Page 3 of 8









Rosemary Beach 4 | Page 4 of 8









Rosemary Beach 4 | Page 5 of 8









Rosemary Beach 4 | Page 6 of 8









Rosemary Beach 4 | Page 7 of 8









Rosemary Beach 4 | Page 8 of 8