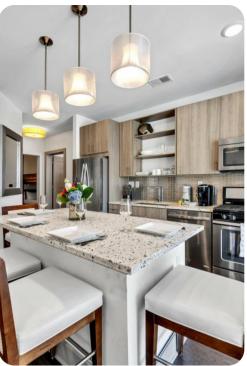

## Living area

- Open-plan living area
- Fully equipped kitchen
- Breakfast bar with seating
- Dining table and chairs
- Tastefully furnished living room with flat-screen TV and comfortable sofas