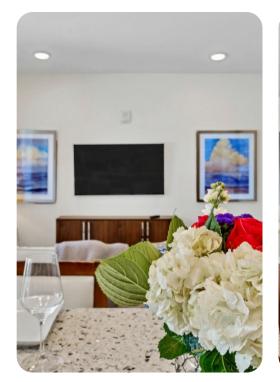

## Living area

- Open-plan living area
- Fully equipped kitchen
- Breakfast bar with seating
- Dining table and chairs
- Tastefully furnished living room with flat-screen TV and comfortable sofas

#### Home entertainment

• Flat-screen TVs in living area and all bedrooms

Rosemary Beach 4 | Page 2 of 8