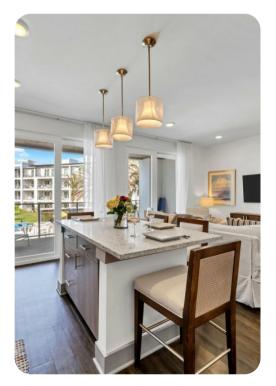

## Living area

- Open-plan living area
- Fully equipped kitchen
- Breakfast bar with seating
- Dining table and chairs
- Tastefully furnished living room with flat-screen TV and comfortable sofas