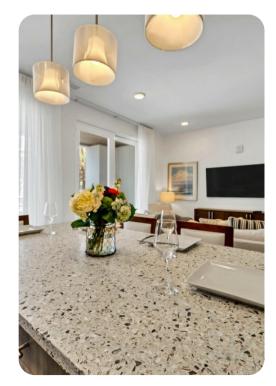

## Living area

- Open-plan living area
- Fully equipped kitchen
- Breakfast bar with seating
- Dining table and chairs
- Tastefully furnished living room with flat-screen TV and comfortable sofas