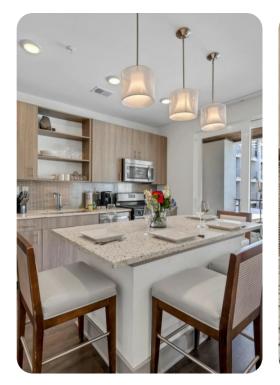

## Living area

- Open-plan living area
- Fully equipped kitchen
- Breakfast bar with seating
- Dining table and chairs
- Tastefully furnished living room with flat-screen TV and comfortable sofas