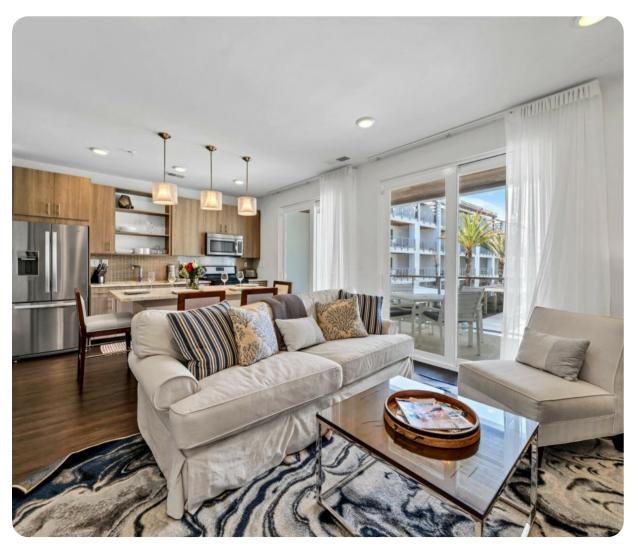

## Living area

- Open-plan living area
- Fully equipped kitchen
- Breakfast bar with seating
- Dining table and chairs
- Tastefully furnished living room with flat-screen TV and comfortable sofas