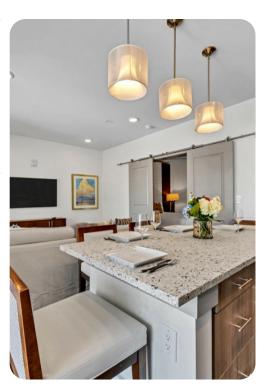

## Living area

- Open-plan living area
- Fully equipped kitchen
- Breakfast bar with seating
- Dining table and chairs
- Tastefully furnished living room with flat-screen TV and comfortable sofas