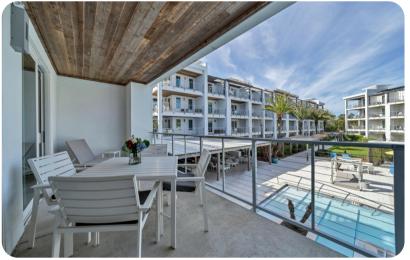

Rosemary Beach

# Rosemary Beach 4







## Key features

- 2 bedrooms
- 2 bathrooms
- Sleeps 9
- Balcony
- Communal pool
- Access to resort amenities

#### Bedrooms

- Bedroom 1 King-size bed
- Bedroom 2 Queen-size bed

## Living area

- Open-plan living area
- Fully equipped kitchen
- Breakfast bar with seating
- Dining table and chairs
- Tastefully furnished living room with flat-screen TV and comfortable sofas

## Outdoor area

• Balcony with table and chairs

#### Home entertainment

• Flat-screen TVs in living area and all bedrooms









Rosemary Beach 4 | Page 2 of 8

## General

- Air conditioning throughout
- Complimentary wifi
- Bedding and towels included
- Private parking

#### Places of interest

- Rosemary Beach Farmer's Market
- St. Augustine Green
- Grayton Beach State Park
- Camp Helen State Park
- Barrett