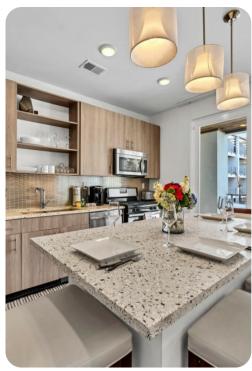

## Living area

- Open-plan living area
- Fully equipped kitchen
- Breakfast bar with seating
- Dining table and chairs
- Tastefully furnished living room with flat-screen TV and comfortable sofas