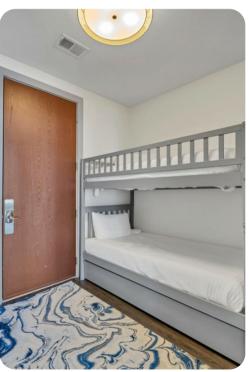

s

#### Bedrooms

- Bedroom 1 King-size bed
- Bedroom 2 Queen-size bed

## Living area

- Open-plan living area
- Fully equipped kitchen
- Breakfast bar with seating
- Dining table and chairs
- Tastefully furnished living room with flat-screen TV and comfortable sofas

## Outdoor area

• Balcony with table and chairs

#### Home entertainment

• Flat-screen TVs in living area and all bedrooms









Rosemary Beach 4 | Page 2 of 8

## General

- Air conditioning throughout
- Complimentary wifi
- Bedding and towels included
- Private parking

#### Places of interest

- Rosemary Beach Farmer's Market
- St. Augustine Green
- Grayton Beach State Park
- Camp Helen State Park
- Barrett Square
- Rosemary Beach









Rosemary Beach 4 | Page 3 of 8









Rosemary Beach 4 | Page 4 of 8









Rosemary Beach 4 | Page 5 of 8









Rosemary Beach 4 | Page 6 of 8









Rosemary Beach 4 | Page 7 of 8









Rosemary Beach 4 | Page 8 of 8