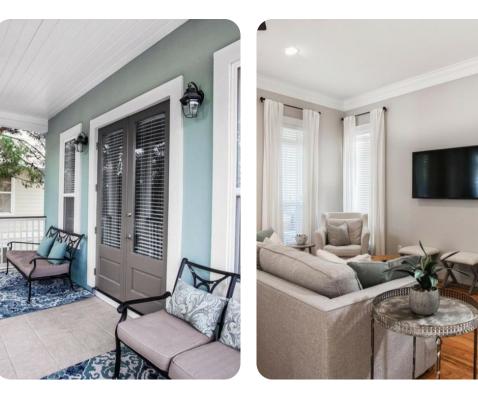

### Living area

- Open-plan living area
- Fully equipped kitchen
- Breakfast bar with seating
- Dining table and chairs
- Tastefully furnished living room with flat-screen TV and comfortable sofas

#### Outdoor area

- Covered porch with table and chairs
- Balcony with seating