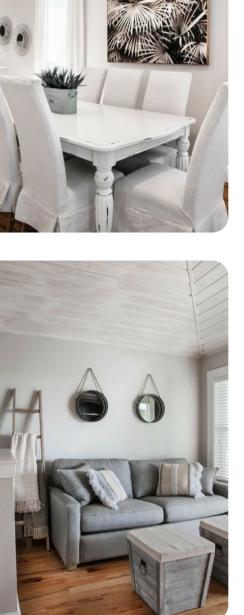

### Living area

- Open-plan living area
- Fully equipped kitchen
- Breakfast bar with seating
- Dining table and chairs
- Tastefully furnished living room with flat-screen TV and comfortable sofas