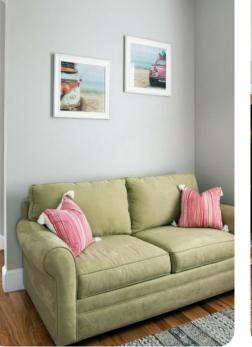

### Living area

- Open-plan living area
- Fully equipped kitchen
- Breakfast bar with seating
- Dining table and chairs
- Tastefully furnished living room with flat-screen TV and comfortable sofas