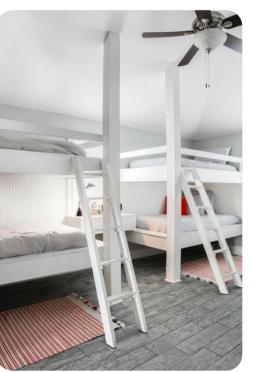

#### Bedrooms

- Bedroom 1 King-size bed
- Bedroom 2 King-size bed
- Bedroom 3 King-size bed
- Bedroom 4 2 bunk beds (Twin/Twin) and 2 trundle beds
- Additional beds available: 2 sleeper sofas