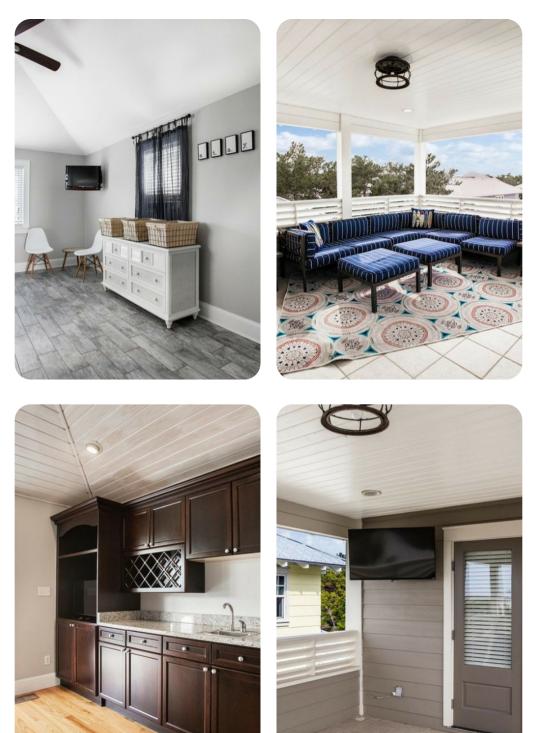

#### Bedrooms

- Bedroom 1 King-size bed
- Bedroom 2 King-size bed
- Bedroom 3 King-size bed
- Bedroom 4 2 bunk beds (Twin/Twin) and 2 trundle beds
- Additional beds available: 2 sleeper sofas

### Living area

- Open-plan living area
- Fully equipped kitchen
- Breakfast bar with seating
- Dining table and chairs
- Tastefully furnished living room with flat-screen TV and comfortable sofas

#### Outdoor area

- Covered porch with table and chairs
- Balcony with seating

#### Home entertainment

• Flat-screen TVs in living area and all bedrooms