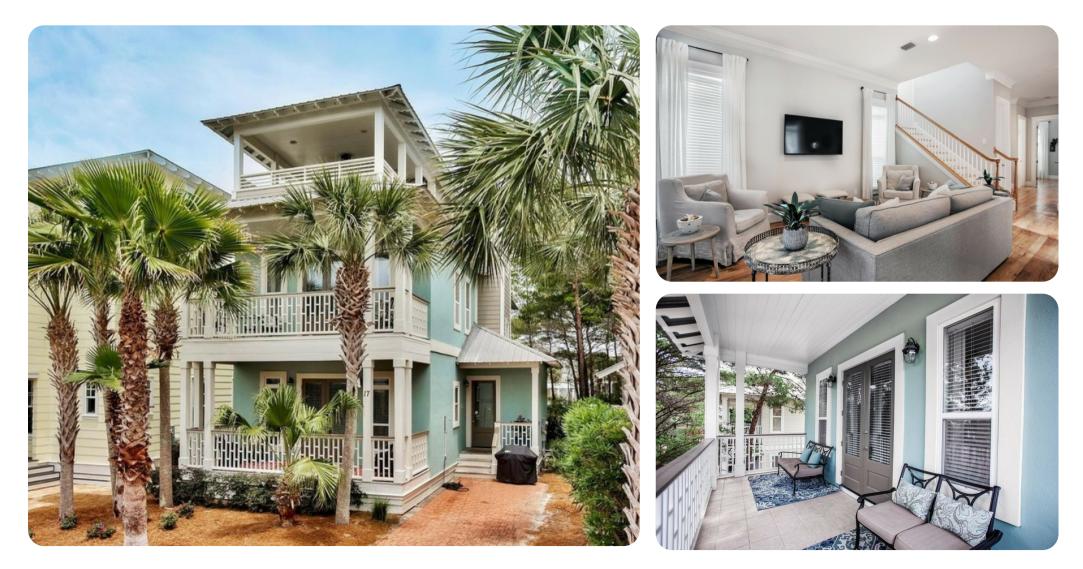

#### Key features

- 4 bedrooms
- 4 bathroom
- Sleeps 16
- Balcony

### Living area

- Open-plan living area
- Fully equipped kitchen
- Breakfast bar with seating
- Dining table and chairs
- Tastefully furnished living room with flat-screen TV and comfortable sofas

#### Outdoor area

- Covered porch with table and chairs
- Balcony with seating