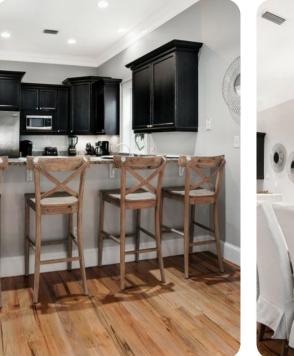

### Living area

- Open-plan living area
- Fully equipped kitchen
- Breakfast bar with seating
- Dining table and chairs
- Tastefully furnished living room with flat-screen TV and comfortable sofas