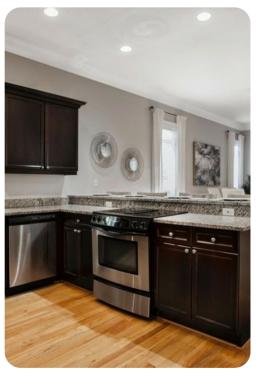

### Living area

- Open-plan living area
- Fully equipped kitchen
- Breakfast bar with seating
- Dining table and chairs
- Tastefully furnished living room with flat-screen TV and comfortable sofas