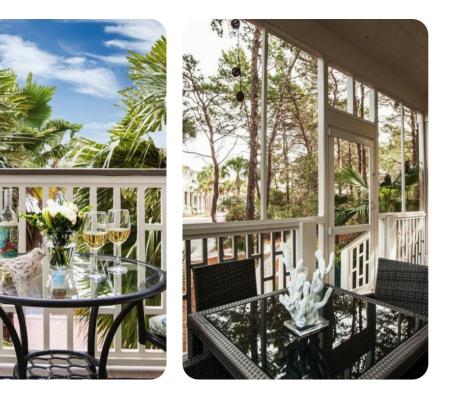

g area
- Fully equipped kitchen
- Breakfast bar with seating
- Dining table and chairs
- Tastefully furnished living room with flat-screen TV and comfortable sofas

#### Outdoor area

- Covered porch with table and chairs
- Balcony with seating

#### Home entertainment

• Flat-screen TVs in living area and all bedrooms







# Rosemary Beach 1 | Page 2 of 8

# General

- Air conditioning throughout
- Complimentary wifi
- Bedding and towels included
- Private parking

### Places of interest

- Rosemary Beach Farmer's Market
- St. Augustine Green
- Grayton Beach State Park
- Camp Helen State Park
- Barrett Square
- Rosemary Beach







Rosemary Beach 1 | Page 3 of 8









Rosemary Beach 1 | Page 4 of 8



















Rosemary Beach 1 | Page 6 of 8



Rosemary Beach 1 | Page 7 of 8