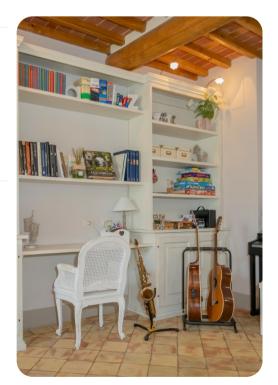

### Living area

- Open-plan living area that extends from the front to the back of the building in three sections; two smaller sitting rooms and a TV room with cozy sofa facing the custom-designed fireplace
- Fully equipped kitchen
- Dining table and chairs