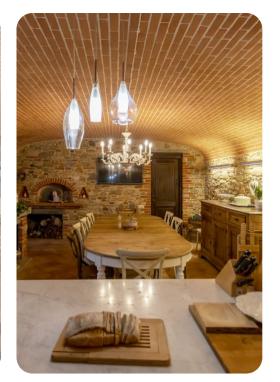

### Living area

- Open-plan living area that extends from the front to the back of the building in three sections; two smaller sitting rooms and a TV room with cozy sofa facing the custom-designed fireplace
- Fully equipped kitchen
- Dining table and chairs