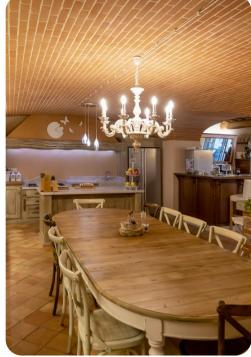

### Living area

- Open-plan living area that extends from the front to the back of the building in three sections; two smaller sitting rooms and a TV room with cozy sofa facing the custom-designed fireplace
- Fully equipped kitchen
- Dining table and chairs