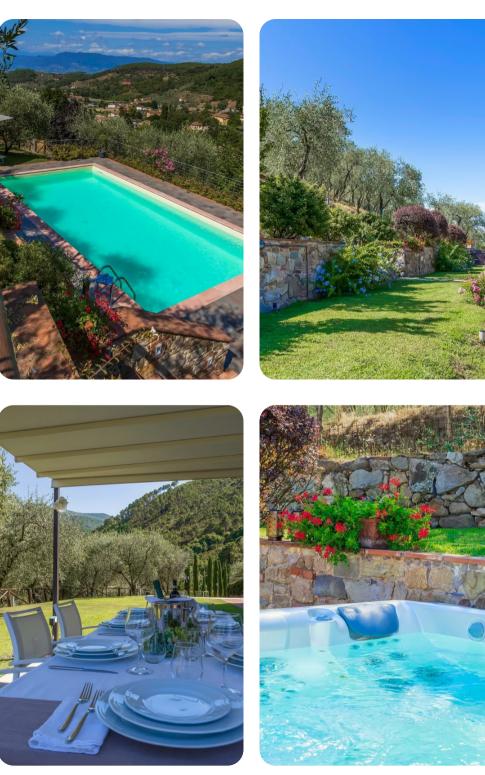

#### Outside area

- Pool located on a ledge facing the valley
- Hot tub
- Barbecue
- Alfresco dining area
- Garden landscape
- Sunloungers
- Olive tree garden