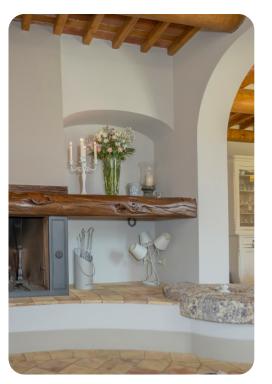

### Living area

- Open-plan living area that extends from the front to the back of the building in three sections; two smaller sitting rooms and a TV room with cozy sofa facing the custom-designed fireplace
- Fully equipped kitchen
- Dining table and chairs