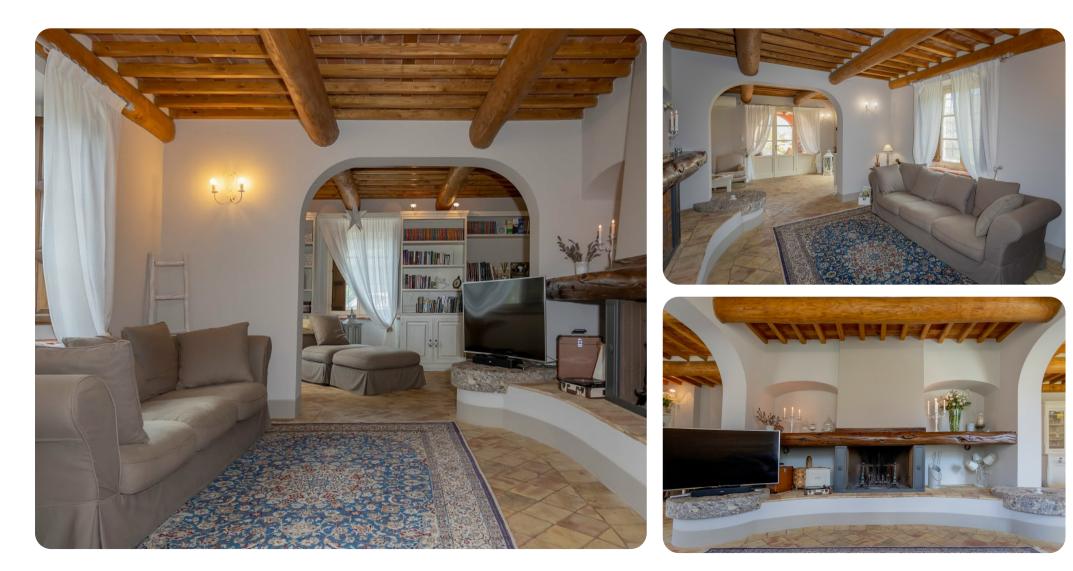

### Living area

- Open-plan living area that extends from the front to the back of the building in three sections; two smaller sitting rooms and a TV room with cozy sofa facing the custom-designed fireplace
- Fully equipped kitchen
- Dining table and chairs

#### Home entertainment

• Flat-screen TV in living area