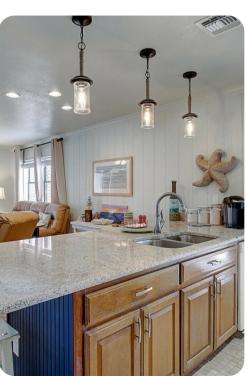

# Living area

- Open-plan living area
- Fully equipped kitchen
- Dining table and chairs
- Tastefully furnished living room with flat-screen TV and comfortable sofas
- Private balcony includes dining table and chairs with canal views