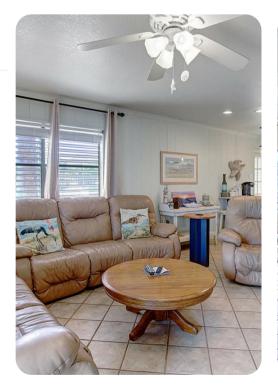

# Living area

- Open-plan living area
- Fully equipped kitchen
- Dining table and chairs
- Tastefully furnished living room with flat-screen TV and comfortable sofas
- Private balcony includes dining table and chairs with canal views