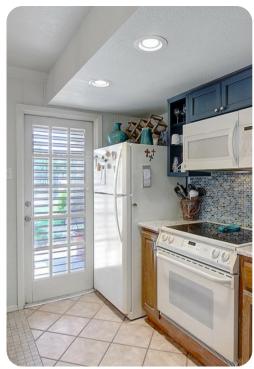

# Living area

- Open-plan living area
- Fully equipped kitchen
- Dining table and chairs
- Tastefully furnished living room with flat-screen TV and comfortable sofas
- Private balcony includes dining table and chairs with canal views