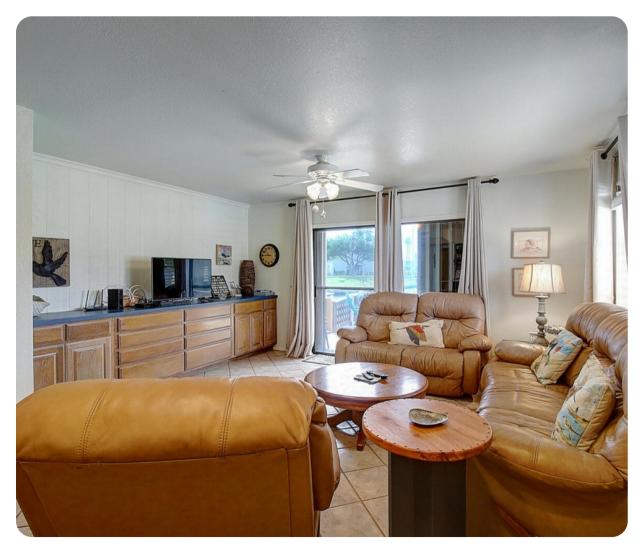

# Living area

- Open-plan living area
- Fully equipped kitchen
- Dining table and chairs
- Tastefully furnished living room with flat-screen TV and comfortable sofas
- Private balcony includes dining table and chairs with canal views