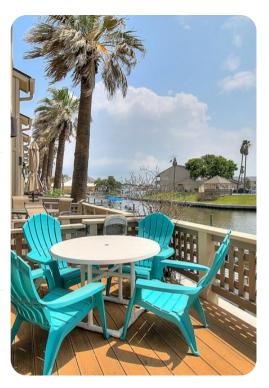

# Living area

- Open-plan living area
- Fully equipped kitchen
- Dining table and chairs
- Tastefully furnished living room with flat-screen TV and comfortable sofas
- Private balcony includes dining table and chairs with canal views