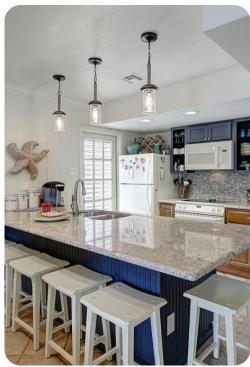

# Living area

- Open-plan living area
- Fully equipped kitchen
- Dining table and chairs
- Tastefully furnished living room with flat-screen TV and comfortable sofas
- Private balcony includes dining table and chairs with canal views