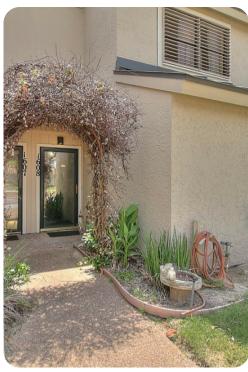

Rockport

# Rockport 15







## **Key Features**

- 3 bedrooms
- 3 bathrooms
- Sleeps 7
- Private balcony
- Beach within walking distance

#### Bedrooms

- Bedroom 1 King-size bed
- Bedroom 2 Queen-size bed and twin bed
- Bedroom 3 2 twin beds

# Living area

- Open-plan living area
- Fully equipped kitchen
- Dining table and chairs
- Tastefully furnished living room with flat-screen TV and comfortable sofas
- Private balcony includes dining table and chairs with canal views

## General

- Air conditioning throughout
- Complimentary wifi
- Bedding and towels included
- Private parking
- Washer and dryer









Rockport 15 | Page 2 of 8









Rockport 15 | Page 3 of 8









Rockport 15 | Page 4 of 8









Rockport 15 | Page 5 of 8









Rockport 15 | Page 6 of 8









Rockport 15 | Page 7 of 8



Rockport 15 | Page 8 of 8