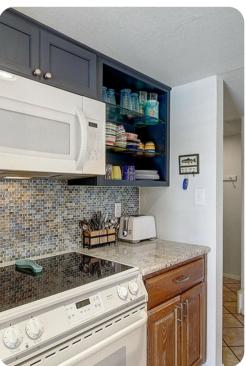

# Living area

- Open-plan living area
- Fully equipped kitchen
- Dining table and chairs
- Tastefully furnished living room with flat-screen TV and comfortable sofas
- Private balcony includes dining table and chairs with canal views