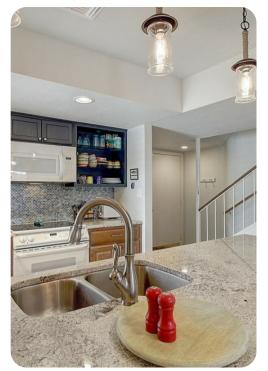

# Living area

- Open-plan living area
- Fully equipped kitchen
- Dining table and chairs
- Tastefully furnished living room with flat-screen TV and comfortable sofas
- Private balcony includes dining table and chairs with canal views