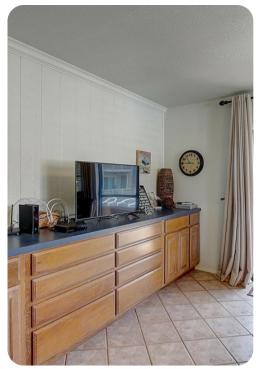

# Living area

- Open-plan living area
- Fully equipped kitchen
- Dining table and chairs
- Tastefully furnished living room with flat-screen TV and comfortable sofas
- Private balcony includes dining table and chairs with canal views