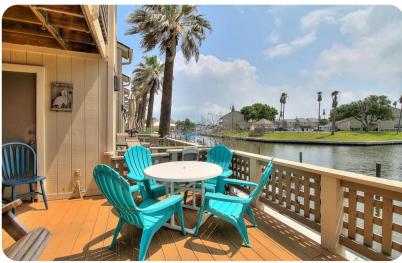

# Living area

- Open-plan living area
- Fully equipped kitchen
- Dining table and chairs
- Tastefully furnished living room with flat-screen TV and comfortable sofas
- Private balcony includes dining table and chairs with canal views