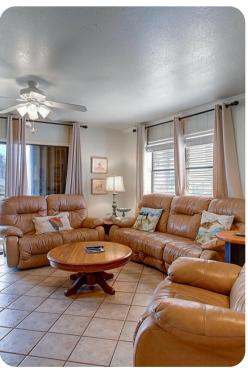

# Living area

- Open-plan living area
- Fully equipped kitchen
- Dining table and chairs
- Tastefully furnished living room with flat-screen TV and comfortable sofas
- Private balcony includes dining table and chairs with canal views