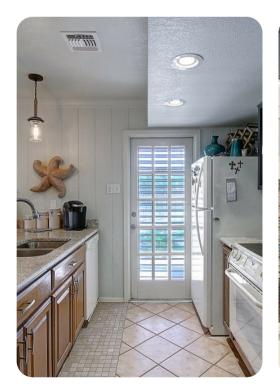

# Living area

- Open-plan living area
- Fully equipped kitchen
- Dining table and chairs
- Tastefully furnished living room with flat-screen TV and comfortable sofas
- Private balcony includes dining table and chairs with canal views