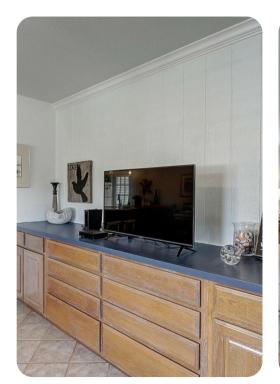

# Living area

- Open-plan living area
- Fully equipped kitchen
- Dining table and chairs
- Tastefully furnished living room with flat-screen TV and comfortable sofas
- Private balcony includes dining table and chairs with canal views