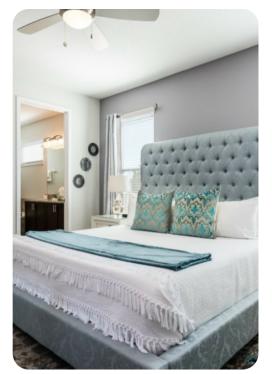

### Ground floor

 Bedroom 1 - King-size bed; en-suite bathroom includes double vanity, bathtub and walk-in shower

#### First floor

- Bedroom 2 King-size bed; en-suite bathroom includes double vanity, bathtub and walk-in shower. Access to private balcony
- Bedroom 3 King-size bed; en-suite bathroom includes vanity and bathtub/shower combination.
  Access to private balcony
- Bedroom 4 King-size bed; en-suite bathroom includes vanity and walk-in shower
- Bedroom 5 Themed bedroom with 2 bunkbeds (twin/twin sleeps 4); en-suite bathroom includes vanity and walk-in shower
- Bedroom 6 Themed bedroom with bunk beds (double/double)