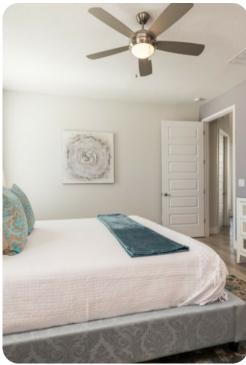

#### **Bedrooms**

### Ground floor

 Bedroom 1 - King-size bed; en-suite bathroom includes double vanity, bathtub and walk-in shower

#### First floor

- Bedroom 2 King-size bed; en-suite bathroom includes double vanity, bathtub and walk-in shower. Access to private balcony
- Bedroom 3 King-size bed; en-suite bathroom includes vanity and bathtub/shower combination.
  Access to private balcony
- Bedroom 4 King-size bed; en-suite bathroom includes vanity and walk-in shower
- Bedroom 5 Themed bedroom with 2 bunkbeds (twin/twin sleeps 4); en-suite bathroom includes vanity and walk-in shower
- Bedroom 6 Themed bedroom with bunk beds (double/double)