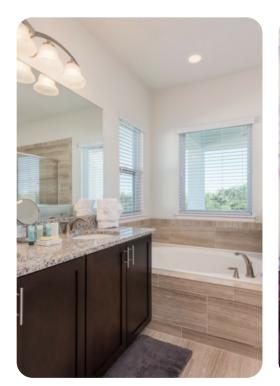

### Ground floor

 Bedroom 1 - King-size bed; en-suite bathroom includes double vanity, bathtub and walk-in shower

#### First floor

- Bedroom 2 King-size bed; en-suite bathroom includes double vanity, bathtub and walk-in shower. Access to private balcony
- Bedroom 3 King-size bed; en-suite bathroom includes vanity and bathtub/shower combination.
  Access to private balcony
- Bedroom 4 King-size bed; en-suite bathroom includes vanity and walk-in shower
- Bedroom 5 Themed bedroom with 2 bunkbeds (twin/twin sleeps 4); en-suite bathroom includes vanity and walk-in shower
- Bedroom 6 Themed bedroom with bunk beds (double/double)