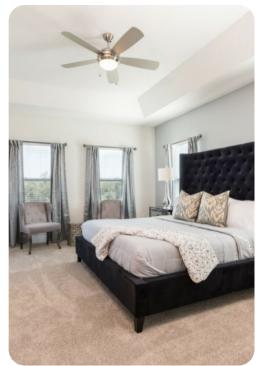

#### **Bedrooms**

### Ground floor

 Bedroom 1 - King-size bed; en-suite bathroom includes double vanity, bathtub and walk-in shower

#### First floor

- Bedroom 2 King-size bed; en-suite bathroom includes double vanity, bathtub and walk-in shower. Access to private balcony
- Bedroom 3 King-size bed; en-suite bathroom includes vanity and bathtub/shower combination.
  Access to private balcony
- Bedroom 4 King-size bed; en-suite bathroom includes vanity and walk-in shower
- Bedroom 5 Themed bedroom with 2 bunkbeds (twin/twin sleeps 4); en-suite bathroom includes vanity and walk-in shower
- Bedroom 6 Themed bedroom with bunk beds (double/double)