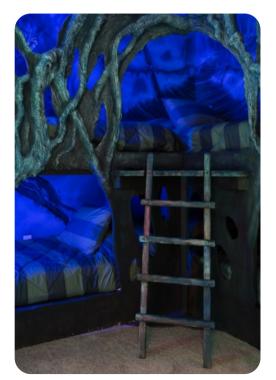

#### First floor

- Bedroom 2 King-size bed; en-suite bathroom includes double vanity, bathtub and walk-in shower. Access to private balcony
- Bedroom 3 King-size bed; en-suite bathroom includes vanity and bathtub/shower combination.
  Access to private balcony
- Bedroom 4 King-size bed; en-suite bathroom includes vanity and walk-in shower
- Bedroom 5 Themed bedroom with 2 bunkbeds (twin/twin sleeps 4); en-suite bathroom includes vanity and walk-in shower
- Bedroom 6 Themed bedroom with bunk beds (double/double)