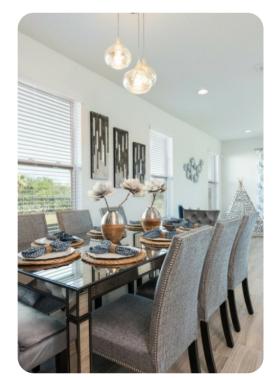

### Living area

- Open-plan living area
- Fully equipped kitchen
- Breakfast bar with seating
- Dining table and chairs
- Tastefully furnished living room with flat-screen TV and comfortable sofas

Reunion Resort 986 | Page 2 of 8