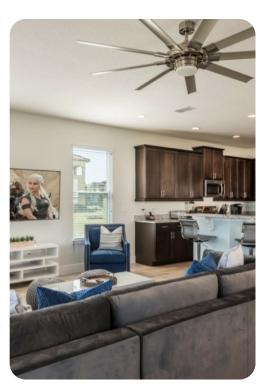

### Living area

- Open-plan living area
- Fully equipped kitchen
- Breakfast bar with seating
- Dining table and chairs
- Tastefully furnished living room with flat-screen TV and comfortable sofas

Reunion Resort 986 | Page 2 of 8

# Home entertainment

- Flat-screen TVs in living area and all bedrooms
- Game room in loft with flat-screen TV, sofas, Xbox One and PlayStation 4 game consoles
- Themed home theater with projection screen, leather recliner seating, gaming arcade and foosball