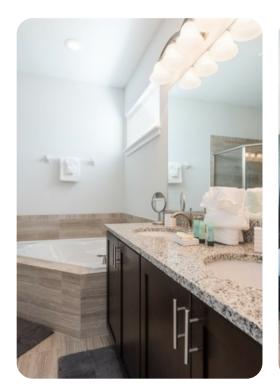

### Ground floor

 Bedroom 1 - King-size bed; en-suite bathroom includes double vanity, bathtub and walk-in shower

#### First floor

- Bedroom 2 King-size bed; en-suite bathroom includes double vanity, bathtub and walk-in shower. Access to private balcony
- Bedroom 3 King-size bed; en-suite bathroom includes vanity and bathtub/shower combination.
  Access to private balcony
- Bedroom 4 King-size bed; en-suite bathroom includes vanity and walk-in shower
- Bedroom 5 Themed bedroom with 2 bunkbeds (twin/twin sleeps 4); en-suite bathroom includes vanity and walk-in shower
- Bedroom 6 Themed bedroom with bunk beds (double/double)