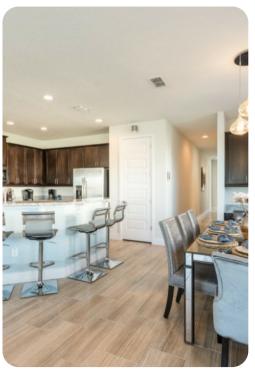

### Living area

- Open-plan living area
- Fully equipped kitchen
- Breakfast bar with seating
- Dining table and chairs
- Tastefully furnished living room with flat-screen TV and comfortable sofas

Reunion Resort 986 | Page 2 of 8