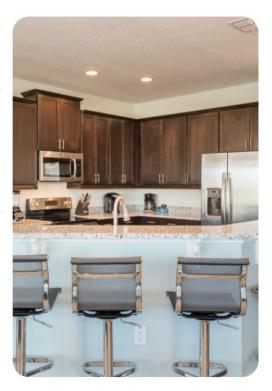

### Living area

- Open-plan living area
- Fully equipped kitchen
- Breakfast bar with seating
- Dining table and chairs
- Tastefully furnished living room with flat-screen TV and comfortable sofas

Reunion Resort 986 | Page 2 of 8