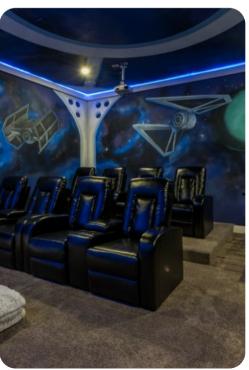

# Home entertainment

- Flat-screen TVs in living area and all bedrooms
- Game room in loft with flat-screen TV, sofas, Xbox One and PlayStation 4 game consoles
- Themed home theater with projection screen, leather recliner seating, gaming arcade and foosball