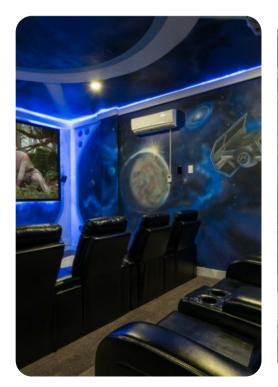

# Home entertainment

- Flat-screen TVs in living area and all bedrooms
- Game room in loft with flat-screen TV, sofas, Xbox One and PlayStation 4 game consoles
- Themed home theater with projection screen, leather recliner seating, gaming arcade and foosball