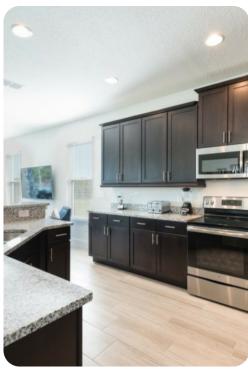

### Living area

- Open-plan living area
- Fully equipped kitchen
- Breakfast bar with seating
- Dining table and chairs
- Tastefully furnished living room with flat-screen TV and comfortable sofas

Reunion Resort 986 | Page 2 of 8