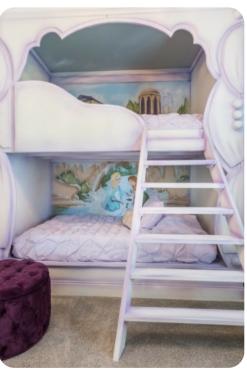

#### First floor

- Bedroom 2 King-size bed; en-suite bathroom includes double vanity, bathtub and walk-in shower. Access to private balcony
- Bedroom 3 King-size bed; en-suite bathroom includes vanity and bathtub/shower combination.
  Access to private balcony
- Bedroom 4 King-size bed; en-suite bathroom includes vanity and walk-in shower
- Bedroom 5 Themed bedroom with 2 bunkbeds (twin/twin sleeps 4); en-suite bathroom includes vanity and walk-in shower
- Bedroom 6 Themed bedroom with bunk beds (double/double)