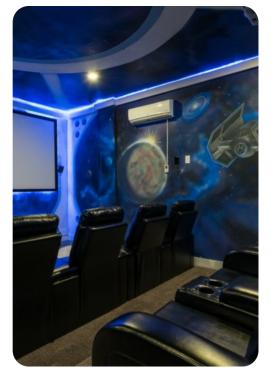

# Home entertainment

- Flat-screen TVs in living area and all bedrooms
- Game room in loft with flat-screen TV, sofas, Xbox One and PlayStation 4 game consoles
- Themed home theater with projection screen, leather recliner seating, gaming arcade and foosball