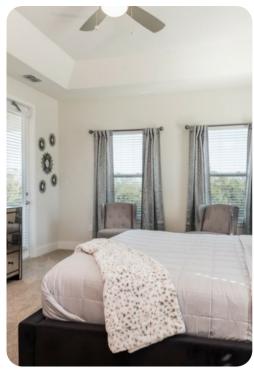

### Ground floor

 Bedroom 1 - King-size bed; en-suite bathroom includes double vanity, bathtub and walk-in shower

#### First floor

- Bedroom 2 King-size bed; en-suite bathroom includes double vanity, bathtub and walk-in shower. Access to private balcony
- Bedroom 3 King-size bed; en-suite bathroom includes vanity and bathtub/shower combination.
  Access to private balcony
- Bedroom 4 King-size bed; en-suite bathroom includes vanity and walk-in shower
- Bedroom 5 Themed bedroom with 2 bunkbeds (twin/twin sleeps 4); en-suite bathroom includes vanity and walk-in shower
- Bedroom 6 Themed bedroom with bunk beds (double/double)