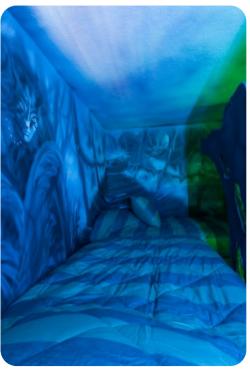

#### First floor

- Bedroom 2 King-size bed; en-suite bathroom includes double vanity, bathtub and walk-in shower. Access to private balcony
- Bedroom 3 King-size bed; en-suite bathroom includes vanity and bathtub/shower combination.
  Access to private balcony
- Bedroom 4 King-size bed; en-suite bathroom includes vanity and walk-in shower
- Bedroom 5 Themed bedroom with 2 bunkbeds (twin/twin sleeps 4); en-suite bathroom includes vanity and walk-in shower
- Bedroom 6 Themed bedroom with bunk beds (double/double)