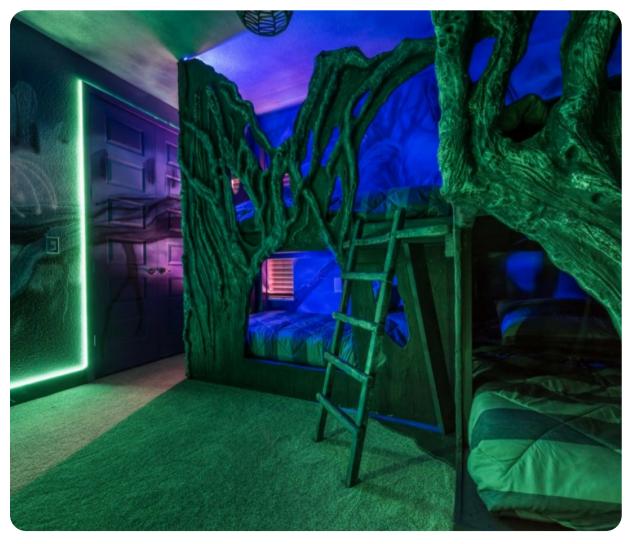

#### First floor

- Bedroom 2 King-size bed; en-suite bathroom includes double vanity, bathtub and walk-in shower. Access to private balcony
- Bedroom 3 King-size bed; en-suite bathroom includes vanity and bathtub/shower combination.
  Access to private balcony
- Bedroom 4 King-size bed; en-suite bathroom includes vanity and walk-in shower
- Bedroom 5 Themed bedroom with 2 bunkbeds (twin/twin sleeps 4); en-suite bathroom includes vanity and walk-in shower
- Bedroom 6 Themed bedroom with bunk beds (double/double)