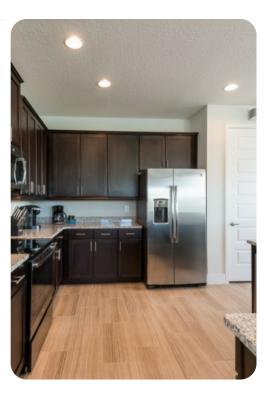

### Living area

- Open-plan living area
- Fully equipped kitchen
- Breakfast bar with seating
- Dining table and chairs
- Tastefully furnished living room with flat-screen TV and comfortable sofas

Reunion Resort 986 | Page 2 of 8