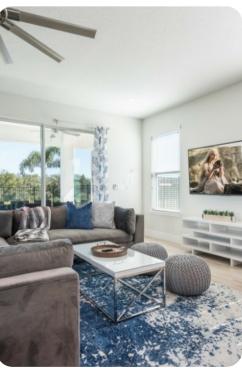

### Living area

- Open-plan living area
- Fully equipped kitchen
- Breakfast bar with seating
- Dining table and chairs
- Tastefully furnished living room with flat-screen TV and comfortable sofas

Reunion Resort 986 | Page 2 of 8