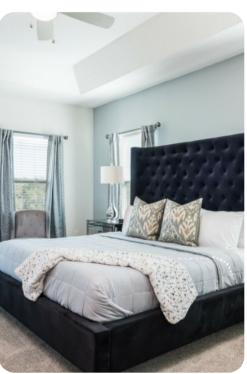

#### **Bedrooms**

### Ground floor

 Bedroom 1 - King-size bed; en-suite bathroom includes double vanity, bathtub and walk-in shower

#### First floor

- Bedroom 2 King-size bed; en-suite bathroom includes double vanity, bathtub and walk-in shower. Access to private balcony
- Bedroom 3 King-size bed; en-suite bathroom includes vanity and bathtub/shower combination.
  Access to private balcony
- Bedroom 4 King-size bed; en-suite bathroom includes vanity and walk-in shower
- Bedroom 5 Themed bedroom with 2 bunkbeds (twin/twin sleeps 4); en-suite bathroom includes vanity and walk-in shower
- Bedroom 6 Themed bedroom with bunk beds (double/double)