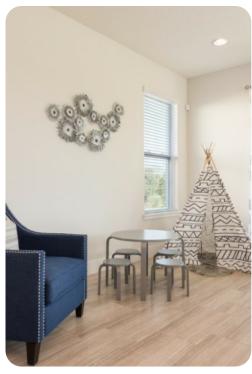

#### First floor

- Bedroom 2 King-size bed; en-suite bathroom includes double vanity, bathtub and walk-in shower. Access to private balcony
- Bedroom 3 King-size bed; en-suite bathroom includes vanity and bathtub/shower combination.
  Access to private balcony
- Bedroom 4 King-size bed; en-suite bathroom includes vanity and walk-in shower
- Bedroom 5 Themed bedroom with 2 bunkbeds (twin/twin sleeps 4); en-suite bathroom includes vanity and walk-in shower
- Bedroom 6 Themed bedroom with bunk beds (double/double)