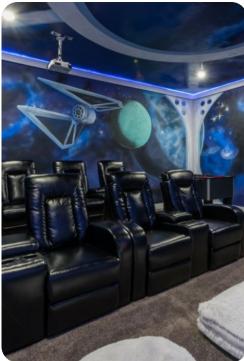

# Home entertainment

- Flat-screen TVs in living area and all bedrooms
- Game room in loft with flat-screen TV, sofas, Xbox One and PlayStation 4 game consoles
- Themed home theater with projection screen, leather recliner seating, gaming arcade and foosball