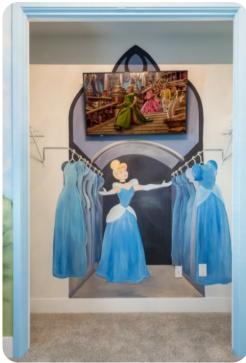

#### First floor

- Bedroom 2 King-size bed; en-suite bathroom includes double vanity, bathtub and walk-in shower. Access to private balcony
- Bedroom 3 King-size bed; en-suite bathroom includes vanity and bathtub/shower combination.
  Access to private balcony
- Bedroom 4 King-size bed; en-suite bathroom includes vanity and walk-in shower
- Bedroom 5 Themed bedroom with 2 bunkbeds (twin/twin sleeps 4); en-suite bathroom includes vanity and walk-in shower
- Bedroom 6 Themed bedroom with bunk beds (double/double)