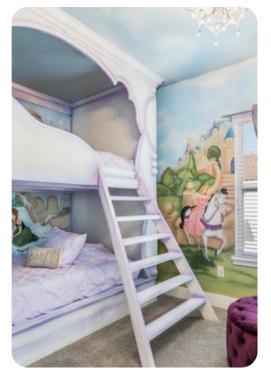

#### First floor

- Bedroom 2 King-size bed; en-suite bathroom includes double vanity, bathtub and walk-in shower. Access to private balcony
- Bedroom 3 King-size bed; en-suite bathroom includes vanity and bathtub/shower combination.
  Access to private balcony
- Bedroom 4 King-size bed; en-suite bathroom includes vanity and walk-in shower
- Bedroom 5 Themed bedroom with 2 bunkbeds (twin/twin sleeps 4); en-suite bathroom includes vanity and walk-in shower
- Bedroom 6 Themed bedroom with bunk beds (double/double)