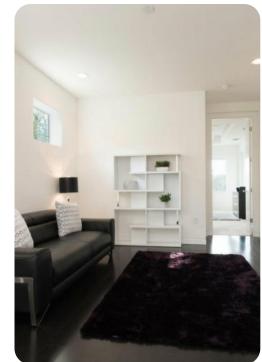

### Living area

- Open-plan living area
- Fully equipped kitchen
- Breakfast bar with seating
- Dining table and chairs
- Tastefully furnished living room with flat-screen TV and leather sofas
- Additional living room with flat-screen TV and sofas