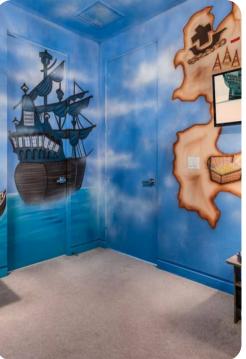

#### First floor

- Bedroom 2 Themed bedroom with 2 bunk beds (twin/twin); Jack and Jill-style bathroom includes single vanity and walk-in shower
- Bedroom 3 Queen-size bed and crib; Jack and Jill-style bathroom includes single vanity and walk-in shower
- Bedroom 4 Queen-size bed; en-suite bathroom includes single vanity and bathtub/shower combination
- Bedroom 5 King-size bed; en-suite bathroom includes double vanity, bathtub and walk-in shower. Access to balcony