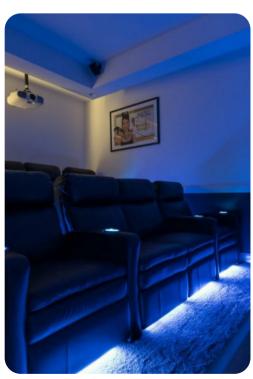

### Home entertainment

- Flat-screen TVs in living area and all bedrooms
- Game room with a pool table and an air-hockey table
- Home theater is 2 tiered with 8 black leather recliners and a large projection screen