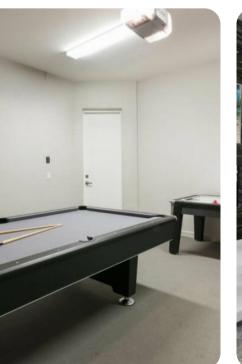

### Home entertainment

- Flat-screen TVs in living area and all bedrooms
- Game room with a pool table and an air-hockey table
- Home theater is 2 tiered with 8 black leather recliners and a large projection screen