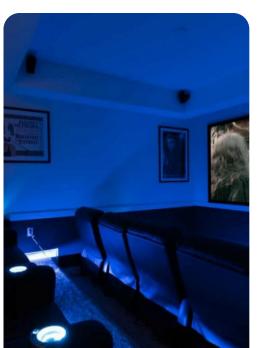

### Home entertainment

- Flat-screen TVs in living area and all bedrooms
- Game room with a pool table and an air-hockey table
- Home theater is 2 tiered with 8 black leather recliners and a large projection screen