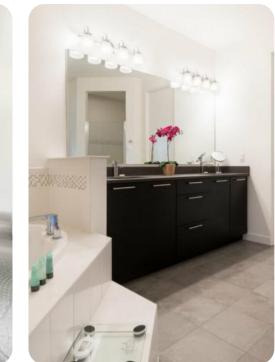

#### Ground floor

• Bedroom 1 - King-size bed; en-suite bathroom includes single vanity and walk-in shower

#### First floor

- Bedroom 2 Themed bedroom with 2 bunk beds (twin/twin); Jack and Jill-style bathroom includes single vanity and walk-in shower
- Bedroom 3 Queen-size bed and crib; Jack and Jill-style bathroom includes single vanity and walk-in shower
- Bedroom 4 Queen-size bed; en-suite bathroom includes single vanity and bathtub/shower combination
- Bedroom 5 King-size bed; en-suite bathroom includes double vanity, bathtub and walk-in shower. Access to balcony