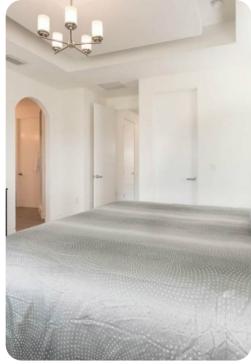

#### First floor

- Bedroom 2 Themed bedroom with 2 bunk beds (twin/twin); Jack and Jill-style bathroom includes single vanity and walk-in shower
- Bedroom 3 Queen-size bed and crib; Jack and Jill-style bathroom includes single vanity and walk-in shower
- Bedroom 4 Queen-size bed; en-suite bathroom includes single vanity and bathtub/shower combination
- Bedroom 5 King-size bed; en-suite bathroom includes double vanity, bathtub and walk-in shower. Access to balcony