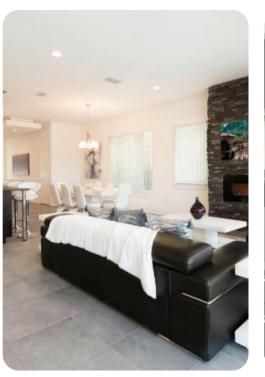

### Living area

- Open-plan living area
- Fully equipped kitchen
- Breakfast bar with seating
- Dining table and chairs
- Tastefully furnished living room with flat-screen TV and leather sofas
- Additional living room with flat-screen TV and sofas