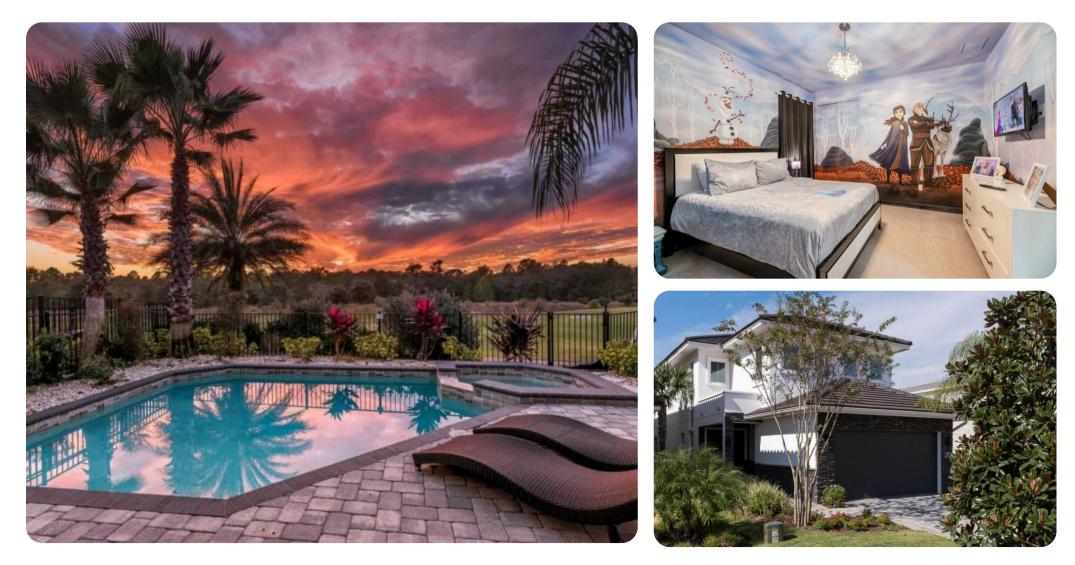

#### Key features

- 5 bedrooms
- 4 bathrooms
- Sleeps 12
- Private pool
- Spillover tub
- Game room
- Home theater
- Themed bedrooms
- Access to resort amenities

#### Ground floor

• Bedroom 1 - King-size bed; en-suite bathroom includes single vanity and walk-in shower

#### First floor

- Bedroom 2 Themed bedroom with 2 bunk beds (twin/twin); Jack and Jill-style bathroom includes single vanity and walk-in shower
- Bedroom 3 Queen-size bed and crib; Jack and Jill-style bathroom includes single vanity and walk-in shower
- Bedroom 4 Queen-size bed; en-suite bathroom includes single vanity and bathtub/shower combination
- Bedroom 5 King-size bed; en-suite bathroom includes double vanity, bathtub and walk-in shower. Access to balcony

### Living area

- Open-plan living area
- Fully equipped kitchen
- Breakfast bar with seating
- Dining table and chairs
- Tastefully furnished living room with flat-screen TV and leather sofas
- Additional living room with flat-screen TV and sofas

### Pool area

- Private pool
- Spillover tub
- Sunloungers
- Summer kitchen
- Table and chairs