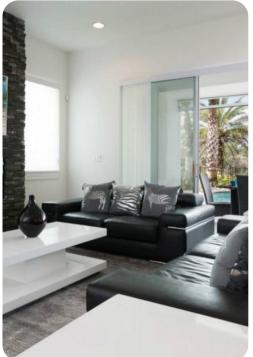

### Living area

- Open-plan living area
- Fully equipped kitchen
- Breakfast bar with seating
- Dining table and chairs
- Tastefully furnished living room with flat-screen TV and leather sofas
- Additional living room with flat-screen TV and sofas