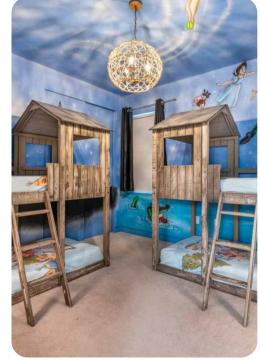

#### First floor

- Bedroom 2 Themed bedroom with 2 bunk beds (twin/twin); Jack and Jill-style bathroom includes single vanity and walk-in shower
- Bedroom 3 Queen-size bed and crib; Jack and Jill-style bathroom includes single vanity and walk-in shower
- Bedroom 4 Queen-size bed; en-suite bathroom includes single vanity and bathtub/shower combination
- Bedroom 5 King-size bed; en-suite bathroom includes double vanity, bathtub and walk-in shower. Access to balcony