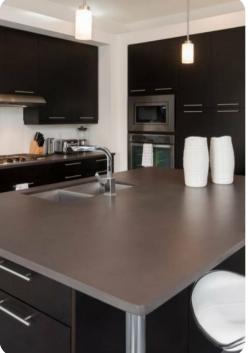

### Living area

- Open-plan living area
- Fully equipped kitchen
- Breakfast bar with seating
- Dining table and chairs
- Tastefully furnished living room with flat-screen TV and leather sofas
- Additional living room with flat-screen TV and sofas