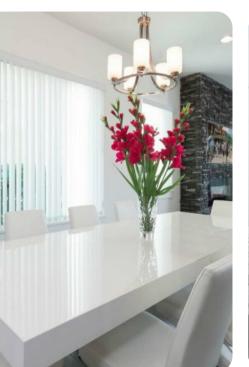

### Living area

- Open-plan living area
- Fully equipped kitchen
- Breakfast bar with seating
- Dining table and chairs
- Tastefully furnished living room with flat-screen TV and leather sofas
- Additional living room with flat-screen TV and sofas