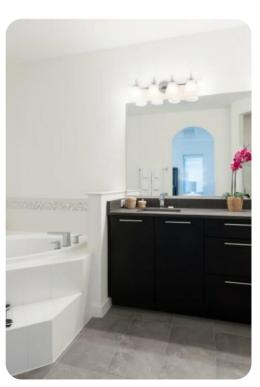

#### Ground floor

• Bedroom 1 - King-size bed; en-suite bathroom includes single vanity and walk-in shower

#### First floor

- Bedroom 2 Themed bedroom with 2 bunk beds (twin/twin); Jack and Jill-style bathroom includes single vanity and walk-in shower
- Bedroom 3 Queen-size bed and crib; Jack and Jill-style bathroom includes single vanity and walk-in shower
- Bedroom 4 Queen-size bed; en-suite bathroom includes single vanity and bathtub/shower combination
- Bedroom 5 King-size bed; en-suite bathroom includes double vanity, bathtub and walk-in shower. Access to balcony