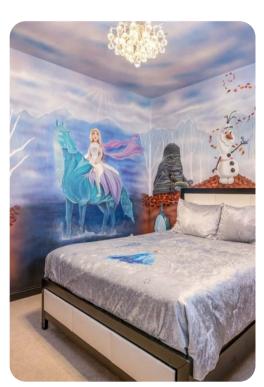

#### First floor

- Bedroom 2 Themed bedroom with 2 bunk beds (twin/twin); Jack and Jill-style bathroom includes single vanity and walk-in shower
- Bedroom 3 Queen-size bed and crib; Jack and Jill-style bathroom includes single vanity and walk-in shower
- Bedroom 4 Queen-size bed; en-suite bathroom includes single vanity and bathtub/shower combination
- Bedroom 5 King-size bed; en-suite bathroom includes double vanity, bathtub and walk-in shower. Access to balcony