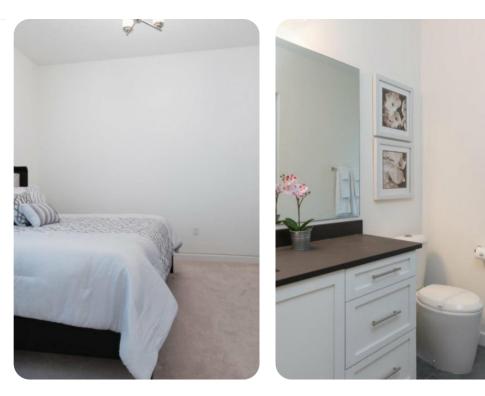

#### Ground floor

• Bedroom 1 - King-size bed; en-suite bathroom includes single vanity and walk-in shower

#### First floor

- Bedroom 2 Themed bedroom with 2 bunk beds (twin/twin); Jack and Jill-style bathroom includes single vanity and walk-in shower
- Bedroom 3 Queen-size bed and crib; Jack and Jill-style bathroom includes single vanity and walk-in shower
- Bedroom 4 Queen-size bed; en-suite bathroom includes single vanity and bathtub/shower combination
- Bedroom 5 King-size bed; en-suite bathroom includes double vanity, bathtub and walk-in shower. Access to balcony